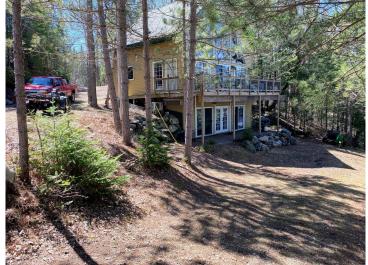

MLS 6545704 Lake Home

\$465,000

1,736 sq ft 3 bedrooms 3 baths

40168 Scent Of Pines Shores Waubun MN 56589

Waterfront: Elbow Lake (03015900)

Status: Active

### **Driving Directions:**

Mn hwy 113 to East Elbow Lake Rd, south about one mile and take a right at the wye. Past Jollyfisherman resort about 3 miles, right on miles lake rd, right on scent of pine shores, second place on the left.