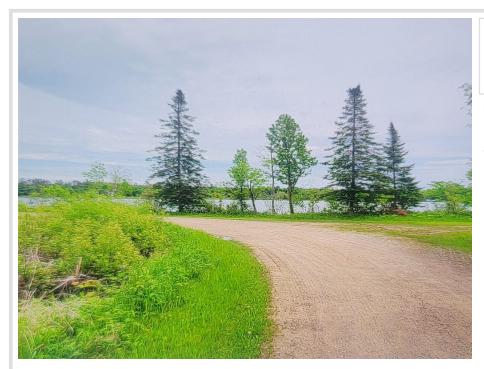

## **Description:**

Here is your chance to have approximately 400ft of lake shore on Blackwater lake. The high ground has a nice building site which backs up to 43 acres of county land with lots of deer traffic. Great for a cabin, trailer or building a new home.