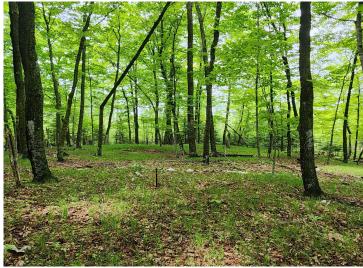

## **Description:**

Here is your chance to have approximately 400ft of lake shore on Blackwater lake. The high ground has a nice building site which backs up to 43 acres of county land with lots of deer traffic. Great for a cabin, trailer or building a new home.

## **Additional Details:**

Lot Acres 15

Lot Dimensions Irregular lot

School District 118
Taxes \$816
Taxes with Assessments \$816
Tax Year 2023