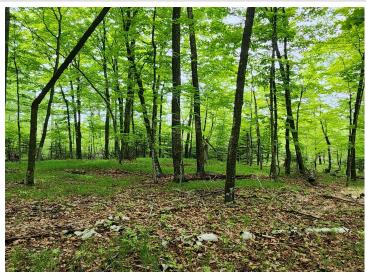

## **Description:**

Here is your chance to have approximately 400ft of lake shore on Blackwater lake. The high ground has a nice building site which backs up to 43 acres of county land with lots of deer traffic. Great for a cabin, trailer or building a new home.

## **Additional Details:**

Lot Acres 15

Lot Dimensions Irregular lot

School District 118
Taxes \$816
Taxes with Assessments \$816
Tax Year 2023