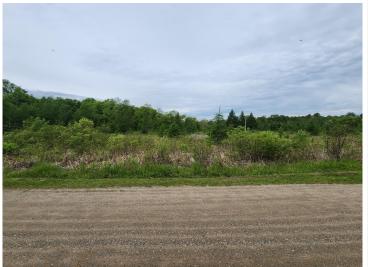

## **Description:**

Here is your chance to have approximately 400ft of lake shore on Blackwater lake. The high ground has a nice building site which backs up to 43 acres of county land with lots of deer traffic. Great for a cabin, trailer or building a new home.