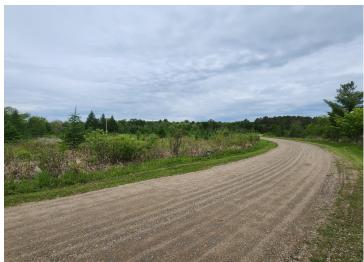

## **Description:**

Here is your chance to have approximately 400ft of lake shore on Blackwater lake. The high ground has a nice building site which backs up to 43 acres of county land with lots of deer traffic. Great for a cabin, trailer or building a new home.