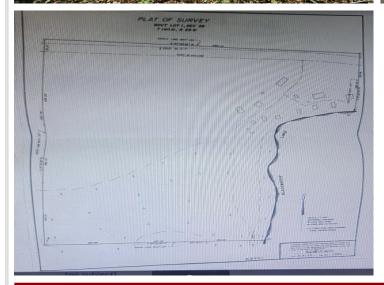

## **Additional Details:**

Lot Acres 15

Lot Dimensions Irregular lot

School District 118
Taxes \$816
Taxes with Assessments \$816
Tax Year 2023