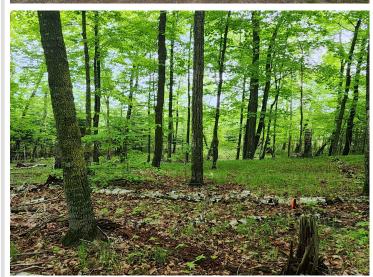

## **Description:**

Here is your chance to have approximately 400ft of lake shore on Blackwater lake. The high ground has a nice building site which backs up to 43 acres of county land with lots of deer traffic. Great for a cabin, trailer or building a new home.

## **Additional Details:**

Lot Acres 15

Lot Dimensions Irregular lot

School District 118
Taxes \$816
Taxes with Assessments \$816
Tax Year 2023