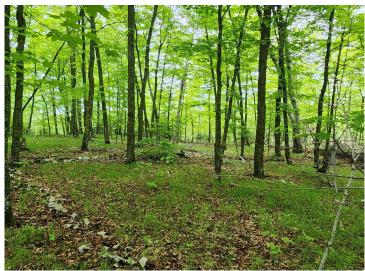

## **Description:**

Here is your chance to have approximately 400ft of lake shore on Blackwater lake. The high ground has a nice building site which backs up to 43 acres of county land with lots of deer traffic. Great for a cabin, trailer or building a new home.

## **Additional Details:**

Lot Acres 15

Lot Dimensions Irregular lot

School District 118
Taxes \$816
Taxes with Assessments \$816
Tax Year 2023