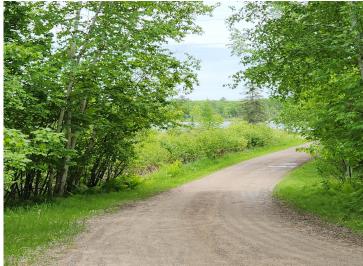

## **Description:**

Here is your chance to have approximately 400ft of lake shore on Blackwater lake. The high ground has a nice building site which backs up to 43 acres of county land with lots of deer traffic. Great for a cabin, trailer or building a new home.