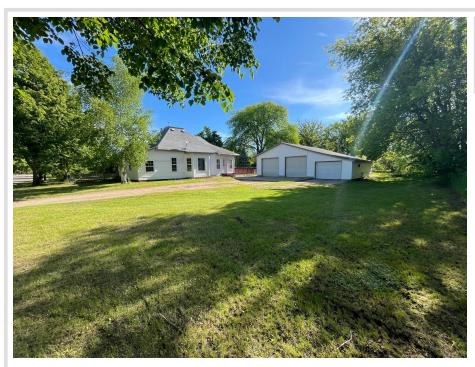

MLS 6546422 Residential

\$164,900

1,008 sq ft 3 bedrooms 2 baths

312 Roosevelt Street Staples MN 56479

Status: Pending

## **Description:**

Recently Remodeled 3 bed, 2bath home with main floor living on a large corner lot. This home features New siding, New flooring and a 3 stall garage for all of your storage needs. Schedule your showing today.

## **Additional Details:**

Year Built 1908
Lot Acres 0.48
Lot Dimensions 140x150
Garage Stalls 3
School District 2170
Taxes \$956
Taxes with Assessments \$956