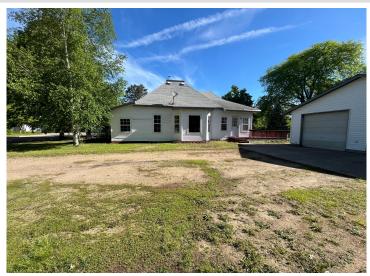

MLS 6546422 Residential

\$164,900

1,008 sq ft 3 bedrooms 2 baths

312 Roosevelt Street Staples MN 56479

Status: Pending

## **Description:**

Recently Remodeled 3 bed, 2bath home with main floor living on a large corner lot. This home features New siding, New flooring and a 3 stall garage for all of your storage needs. Schedule your showing today.

## **Additional Details:**

Year Built 1908
Lot Acres 0.48
Lot Dimensions 140x150
Garage Stalls 3
School District 2170
Taxes \$956
Taxes with Assessments \$956