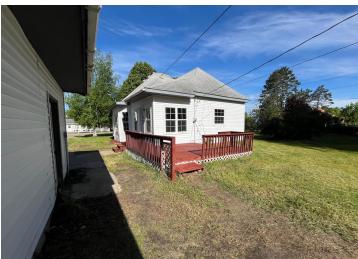

MLS 6546422 Residential

\$164,900

1,008 sq ft 3 bedrooms 2 baths

312 Roosevelt Street Staples MN 56479

Status: Pending

## **Description:**

Recently Remodeled 3 bed, 2bath home with main floor living on a large corner lot. This home features New siding, New flooring and a 3 stall garage for all of your storage needs. Schedule your showing today.

## **Additional Details:**

Year Built 1908
Lot Acres 0.48
Lot Dimensions 140x150
Garage Stalls 3
School District 2170
Taxes \$956
Taxes with Assessments \$956