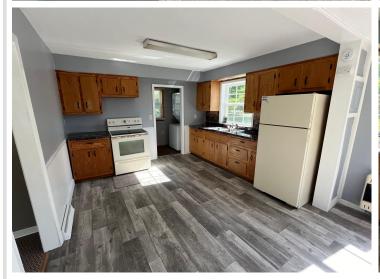

## **Description:**

Recently Remodeled 3 bed, 2bath home with main floor living on a large corner lot. This home features New siding, New flooring and a 3 stall garage for all of your storage needs. Schedule your showing today.