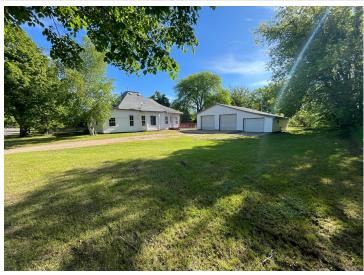

MLS 6546422 Residential

\$164,900

1,008 sq ft 3 bedrooms 2 baths

312 Roosevelt Street Staples MN 56479

Status: Pending

## **Description:**

Recently Remodeled 3 bed, 2bath home with main floor living on a large corner lot. This home features New siding, New flooring and a 3 stall garage for all of your storage needs. Schedule your showing today.

## **Additional Details:**

Year Built 1908
Lot Acres 0.48
Lot Dimensions 140x150
Garage Stalls 3
School District 2170
Taxes \$956
Taxes with Assessments \$956