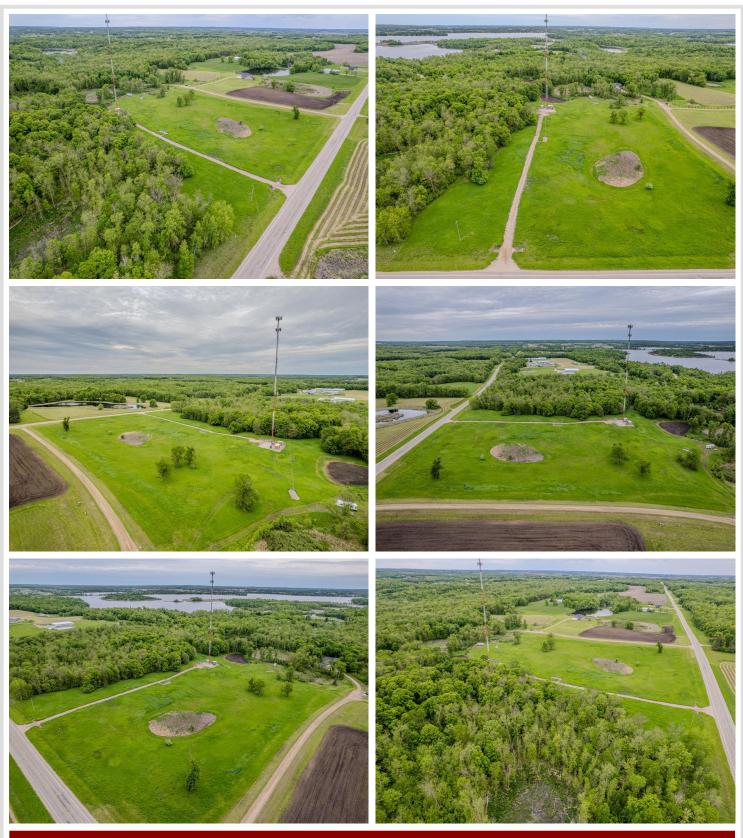

## **Description:**

Hard to find 11 acres only 5 miles North of downtown Detroit Lakes and on paved roads. Great spot to build your dream home or hobby farm.

## Additional Details:

| Lot Acres              | 11          |
|------------------------|-------------|
| Lot Dimensions         | 470x840 est |
| School District        | 22          |
| Taxes                  | \$420       |
| Taxes with Assessments | \$444       |
| Tax Year               | 2024        |