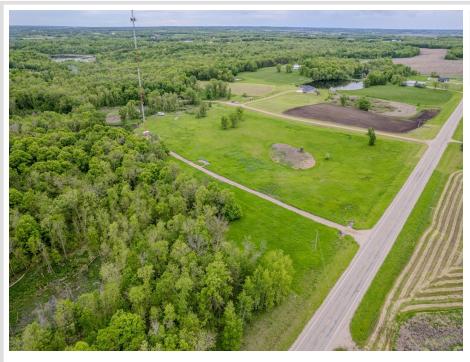

## **Description:**

Hard to find 11 acres only 5 miles North of downtown Detroit Lakes and on paved roads. Great spot to build your dream home or hobby farm.

### **Driving Directions:**

From Detroit Lakes, take US HWY 59 North 5 miles to CR 149, turn right and follow 1.5 miles to the property on the South side of the road.

Listed By: Counselor Realty of Detroit Lakes