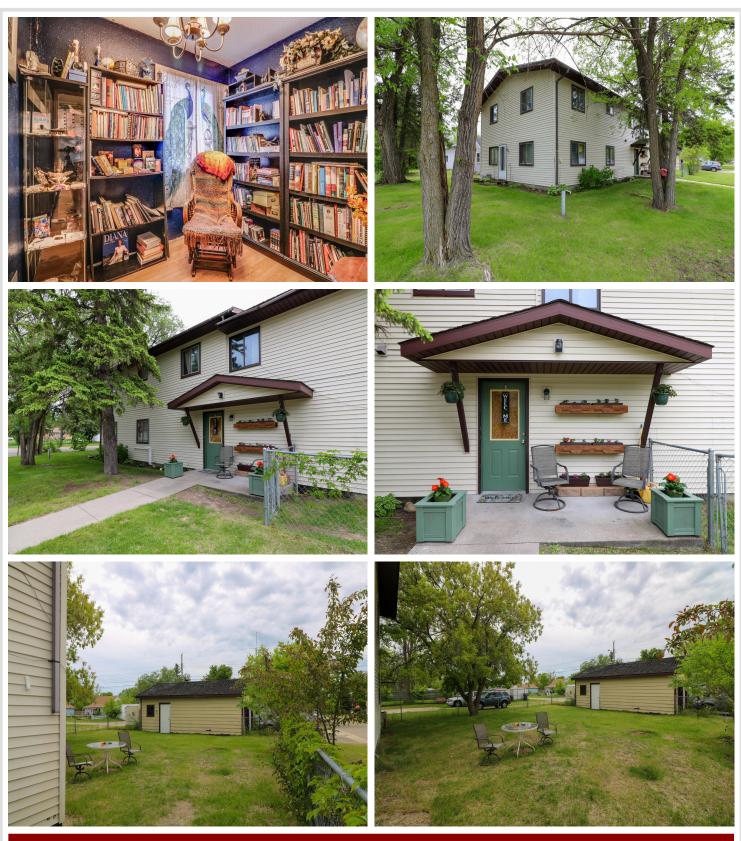

#### **Description:**

Buyers take note! The seller is offering a \$15,000 credit for roof replacement! Discover your dream home in this expansive Nymore residence, nestled on a charming corner lot. Boasting 6 bedrooms and 4 bathrooms, this home offers ample space for a variety of living arrangements. Enjoy the flexibility of multiple living areas with two kitchens, perfect for entertaining or creating separate spaces. Unwind in your private fenced backyard or take advantage of the nearby public beach and lake trail. The Sanford Center and vibrant South Shore neighborhood, with its lively bars and restaurants, are just a short stroll away. This unique property is a blank canvas awaiting your creative, personal touch. With a full basement, a two-car garage featuring a workbench, and endless potential, the possibilities are truly limitless!