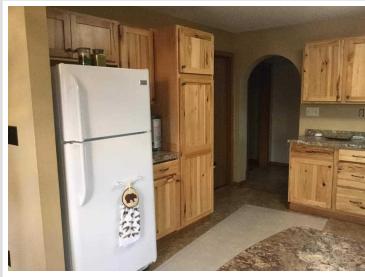

## **Description:**

Enjoy this beautiful year round 4 bedroom 2 bath Rambler on quiet Net Lake in Ogema MN. A large newly remodeled kitchen with gorgeous Hickory Cabinets and new appliances. Home has been freshly painted with new flooring throughout. This ready to move in Rambler has a 3 season porch and a large deck overlooking 172ft of front lake shore with a gradual slope to the lake. This breath taking property sits on over an acre with many mature trees, lots of privacy and good fishing.