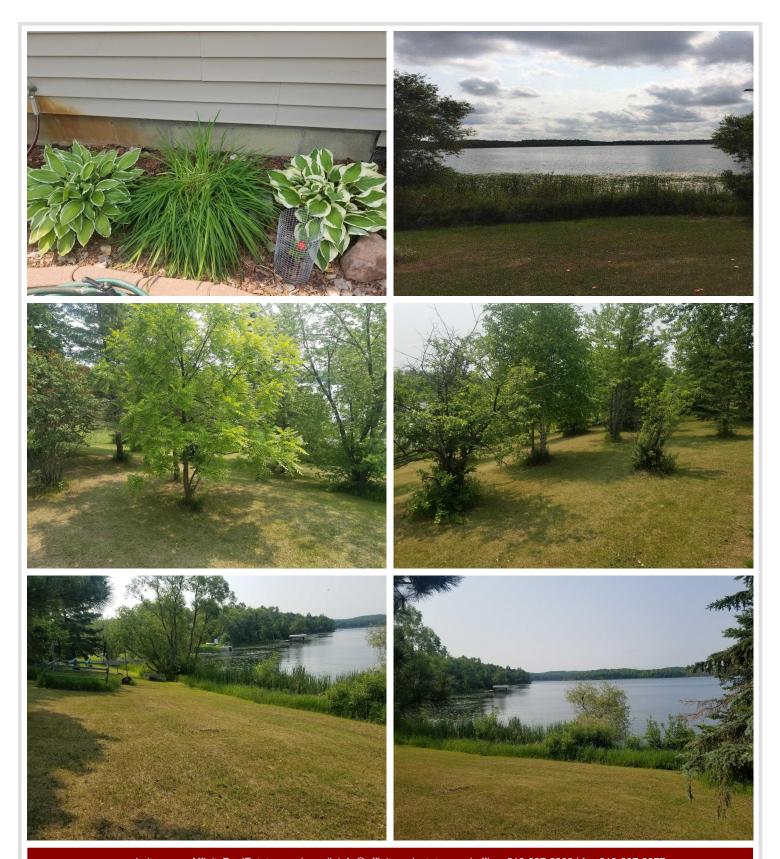

## **Description:**

Enjoy this beautiful year round 4 bedroom 2 bath Rambler on quiet Net Lake in Ogema MN. A large newly remodeled kitchen with gorgeous Hickory Cabinets and new appliances. Home has been freshly painted with new flooring throughout. This ready to move in Rambler has a 3 season porch and a large deck overlooking 172ft of front lake shore with a gradual slope to the lake. This breath taking property sits on over an acre with many mature trees, lots of privacy and good fishing.

## **Additional Details:**

Year Built 1985 Lot Acres 1.18 Lot Dimensions 172 Garage Stalls 2 School District 435 Taxes \$1,286 Taxes with Assessments \$1,286 Tax Year 2024