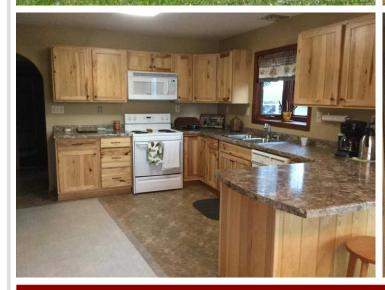

## **Description:**

Enjoy this beautiful year round 4 bedroom 2 bath Rambler on quiet Net Lake in Ogema MN. A large newly remodeled kitchen with gorgeous Hickory Cabinets and new appliances. Home has been freshly painted with new flooring throughout. This ready to move in Rambler has a 3 season porch and a large deck overlooking 172ft of front lake shore with a gradual slope to the lake. This breath taking property sits on over an acre with many mature trees, lots of privacy and good fishing.