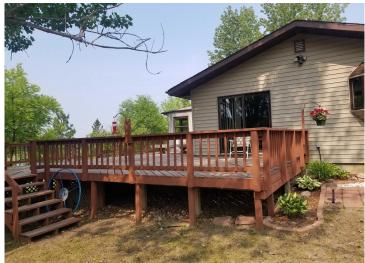

## **Description:**

Enjoy this beautiful year round 4 bedroom 2 bath Rambler on quiet Net Lake in Ogema MN. A large newly remodeled kitchen with gorgeous Hickory Cabinets and new appliances. Home has been freshly painted with new flooring throughout. This ready to move in Rambler has a 3 season porch and a large deck overlooking 172ft of front lake shore with a gradual slope to the lake. This breath taking property sits on over an acre with many mature trees, lots of privacy and good fishing.