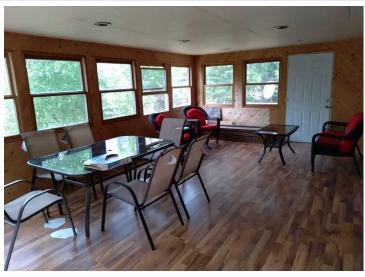

## **Description:**

Enjoy this beautiful year round 4 bedroom 2 bath Rambler on quiet Net Lake in Ogema MN. A large newly remodeled kitchen with gorgeous Hickory Cabinets and new appliances. Home has been freshly painted with new flooring throughout. This ready to move in Rambler has a 3 season porch and a large deck overlooking 172ft of front lake shore with a gradual slope to the lake. This breath taking property sits on over an acre with many mature trees, lots of privacy and good fishing.