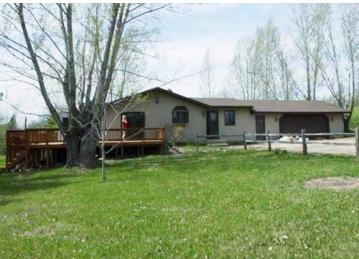

## **Description:**

Enjoy this beautiful year round 4 bedroom 2 bath Rambler on quiet Net Lake in Ogema MN. A large newly remodeled kitchen with gorgeous Hickory Cabinets and new appliances. Home has been freshly painted with new flooring throughout. This ready to move in Rambler has a 3 season porch and a large deck overlooking 172ft of front lake shore with a gradual slope to the lake. This breath taking property sits on over an acre with many mature trees, lots of privacy and good fishing.