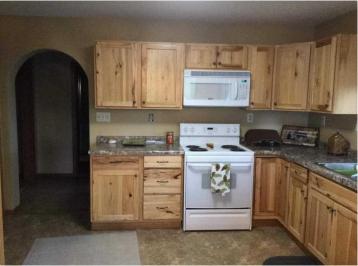

## **Description:**

Enjoy this beautiful year round 4 bedroom 2 bath Rambler on quiet Net Lake in Ogema MN. A large newly remodeled kitchen with gorgeous Hickory Cabinets and new appliances. Home has been freshly painted with new flooring throughout. This ready to move in Rambler has a 3 season porch and a large deck overlooking 172ft of front lake shore with a gradual slope to the lake. This breath taking property sits on over an acre with many mature trees, lots of privacy and good fishing.