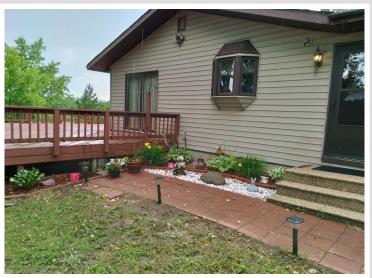

## **Description:**

Enjoy this beautiful year round 4 bedroom 2 bath Rambler on quiet Net Lake in Ogema MN. A large newly remodeled kitchen with gorgeous Hickory Cabinets and new appliances. Home has been freshly painted with new flooring throughout. This ready to move in Rambler has a 3 season porch and a large deck overlooking 172ft of front lake shore with a gradual slope to the lake. This breath taking property sits on over an acre with many mature trees, lots of privacy and good fishing.