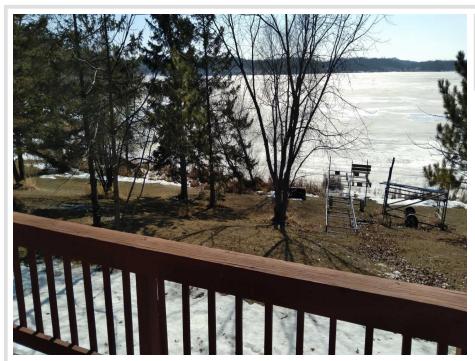

## **Description:**

Enjoy this beautiful year round 4 bedroom 2 bath Rambler on quiet Net Lake in Ogema MN. A large newly remodeled kitchen with gorgeous Hickory Cabinets and new appliances. Home has been freshly painted with new flooring throughout. This ready to move in Rambler has a 3 season porch and a large deck overlooking 172ft of front lake shore with a gradual slope to the lake. This breath taking property sits on over an acre with many mature trees, lots of privacy and good fishing.