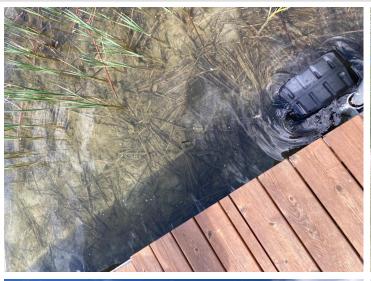

## **Description:**

This is northern MN's quintessential lake lot. Huge red pines, clumps of ladyslippers, morel mushrooms and often a loon out front calling. Elevation is perfect with southerly views. New driveway put in last summer with a building site marked, with electricity already in. This lot is prepped and ready to go. Dock & Jet Ski Lift is included!