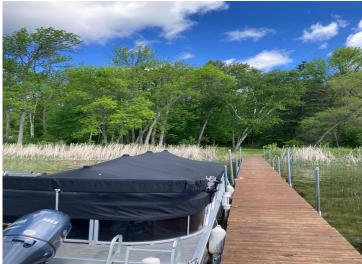

## **Description:**

This is northern MN's quintessential lake lot. Huge red pines, clumps of ladyslippers, morel mushrooms and often a loon out front calling. Elevation is perfect with southerly views. New driveway put in last summer with a building site marked, with electricity already in. This lot is prepped and ready to go. Dock & Jet Ski Lift is included!