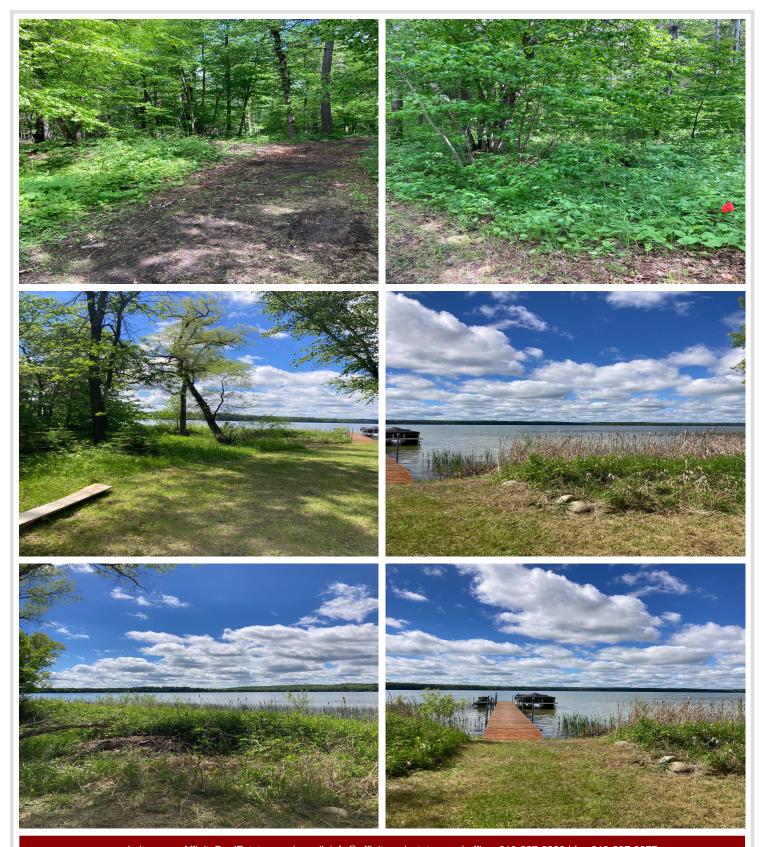

## **Description:**

This is northern MN's quintessential lake lot. Huge red pines, clumps of ladyslippers, morel mushrooms and often a loon out front calling. Elevation is perfect with southerly views. New driveway put in last summer with a building site marked, with electricity already in. This lot is prepped and ready to go. Dock & Jet Ski Lift is included!

## **Additional Details:**

Lot Acres 1.73

Lot Dimensions 150.7x580

School District 306
Taxes \$1,598
Taxes with Assessments \$1,598
Tax Year 2024