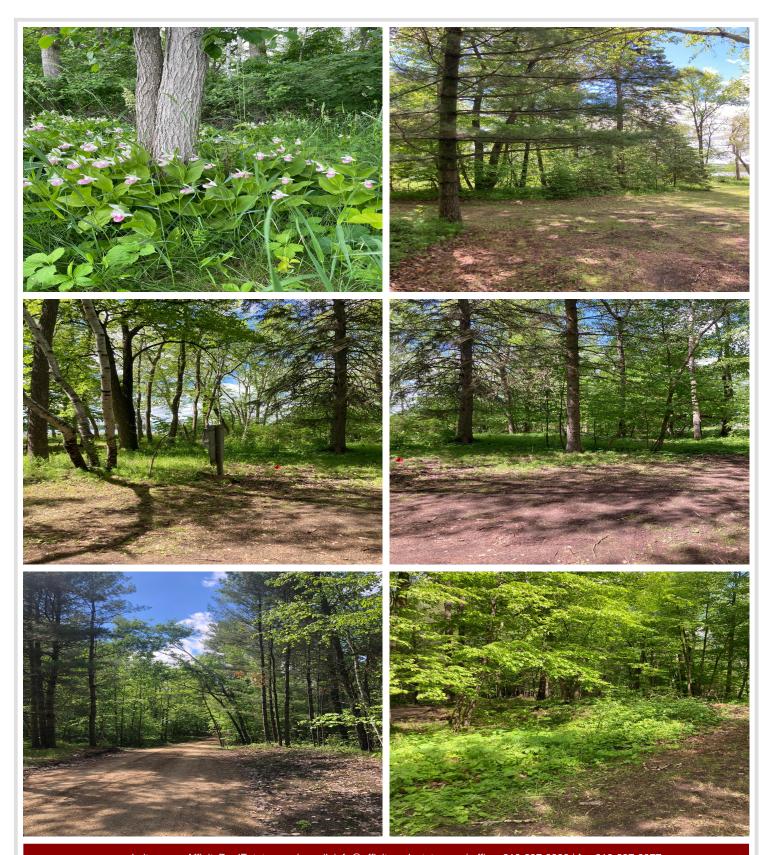

## **Description:**

This is northern MN's quintessential lake lot. Huge red pines, clumps of ladyslippers, morel mushrooms and often a loon out front calling. Elevation is perfect with southerly views. New driveway put in last summer with a building site marked, with electricity already in. This lot is prepped and ready to go. Dock & Jet Ski Lift is included!

## **Additional Details:**

Lot Acres 1.73

Lot Dimensions 150.7x580

School District 306
Taxes \$1,598
Taxes with Assessments \$1,598
Tax Year 2024