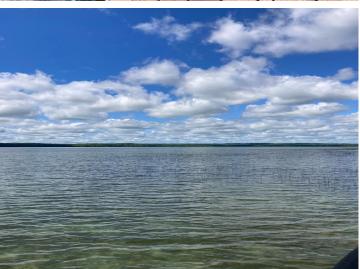

## **Description:**

This is northern MN's quintessential lake lot. Huge red pines, clumps of ladyslippers, morel mushrooms and often a loon out front calling. Elevation is perfect with southerly views. New driveway put in last summer with a building site marked, with electricity already in. This lot is prepped and ready to go. Dock & Jet Ski Lift is included!