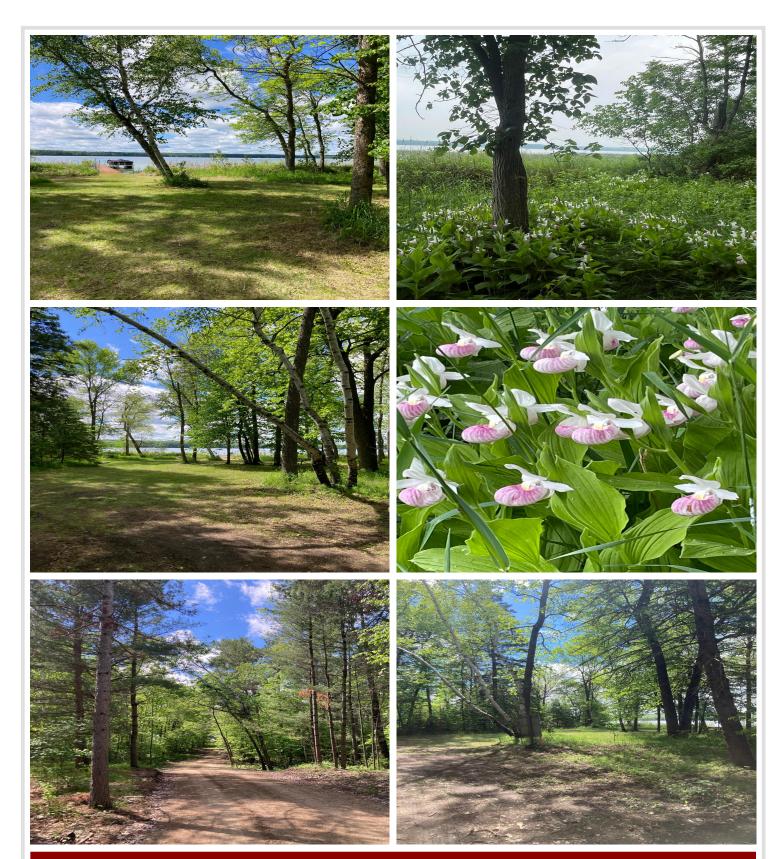

## **Description:**

This is northern MN's quintessential lake lot. Huge red pines, clumps of ladyslippers, morel mushrooms and often a loon out front calling. Elevation is perfect with southerly views. New driveway put in last summer with a building site marked, with electricity already in. This lot is prepped and ready to go. Dock & Jet Ski Lift is included!

## **Additional Details:**

Lot Acres 1.73

Lot Dimensions 150.7x580

School District 306
Taxes \$1,598
Taxes with Assessments \$1,598
Tax Year 2024