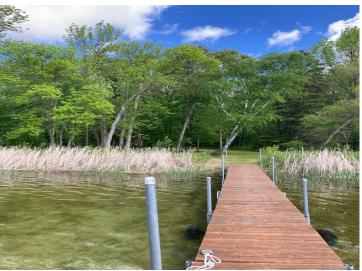

## **Description:**

This is northern MN's quintessential lake lot. Huge red pines, clumps of ladyslippers, morel mushrooms and often a loon out front calling. Elevation is perfect with southerly views. New driveway put in last summer with a building site marked, with electricity already in. This lot is prepped and ready to go. Dock & Jet Ski Lift is included!