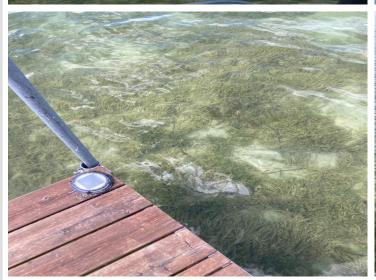

## **Description:**

This is northern MN's quintessential lake lot. Huge red pines, clumps of ladyslippers, morel mushrooms and often a loon out front calling. Elevation is perfect with southerly views. New driveway put in last summer with a building site marked, with electricity already in. This lot is prepped and ready to go. Dock & Jet Ski Lift is included!