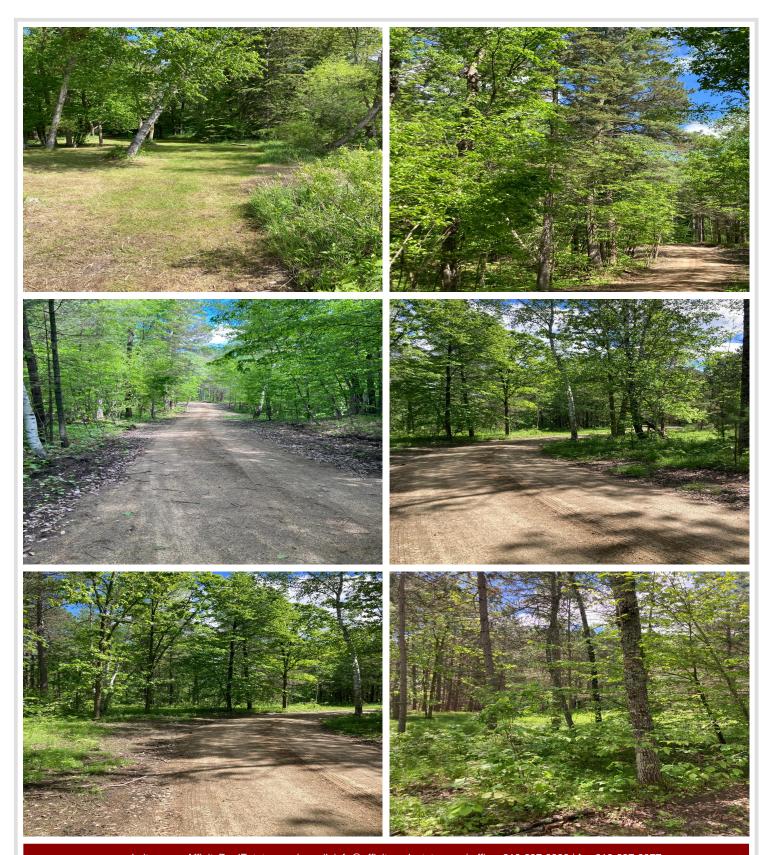

## **Description:**

This is northern MN's quintessential lake lot. Huge red pines, clumps of ladyslippers, morel mushrooms and often a loon out front calling. Elevation is perfect with southerly views. New driveway put in last summer with a building site marked, with electricity already in. This lot is prepped and ready to go. Dock & Jet Ski Lift is included!

## **Driving Directions:**

West of Benedict 2.5 miles on Co 39 or south of Laporte 4.5 miles on Co 39. Turn on Moonlit Trl, follow signs.

Listed By: Bill Hansen Realty/Walker

Affinity Real Estate Inc. participates in the Regional Multiple Listing Service of Minnesota, Inc Broker Reciprocity (sm) program, allowing us to display other broker's listings on our website. All properties are subject to prior sale, change or withdrawal.