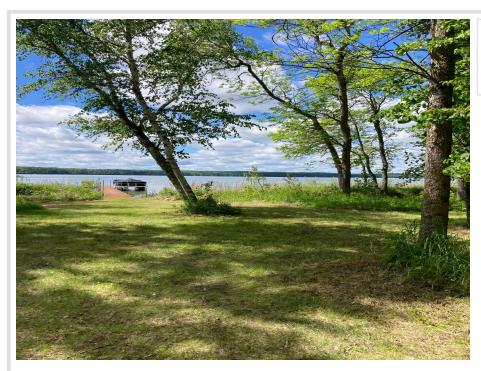

## **Description:**

This is northern MN's quintessential lake lot. Huge red pines, clumps of ladyslippers, morel mushrooms and often a loon out front calling. Elevation is perfect with southerly views. New driveway put in last summer with a building site marked, with electricity already in. This lot is prepped and ready to go. Dock & Jet Ski Lift is included!

## **Additional Details:**

Lot Acres 1.73

Lot Dimensions 150.7x580

School District 306
Taxes \$1,598
Taxes with Assessments \$1,598
Tax Year 2024