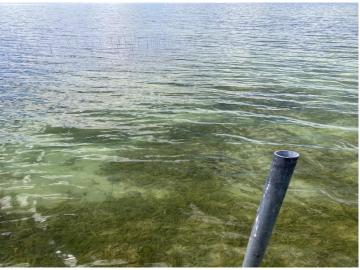

## **Description:**

This is northern MN's quintessential lake lot. Huge red pines, clumps of ladyslippers, morel mushrooms and often a loon out front calling. Elevation is perfect with southerly views. New driveway put in last summer with a building site marked, with electricity already in. This lot is prepped and ready to go. Dock & Jet Ski Lift is included!