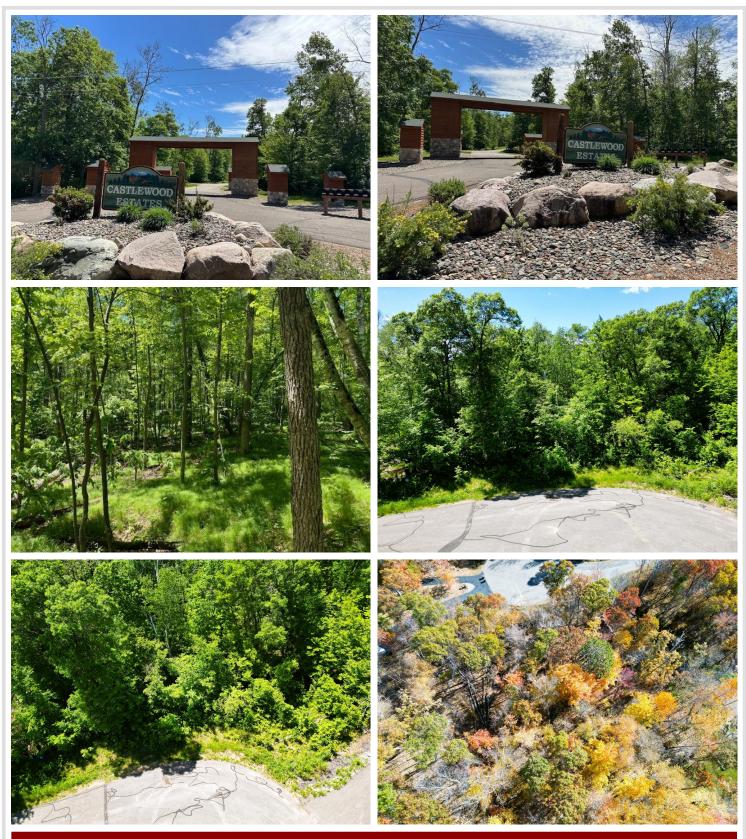

### **Description:**

Studded with mature trees on almost 3-acres, this beautifully wooded slightly rolling lot is located on a cul-de-sac in the heart of Breezy Point in the Castlewood Estates and is centrally located in the Brainerd Lakes area. Build your up-north home and have access to all the amenities including amazing restaurants, various shops, award-winning golf courses, and all the lakes – Whitefish Chain, Pelican Lake, and Lake Ossawinnamakee and more! Location! Location!

#### **Driving Directions:**

County Road 11 to Buschmann Rd to Castlewood. End of the cul de sac on the left.

Listed By: Coldwell Banker Realty

Affinity Real Estate Inc. participates in the Regional Multiple Listing Service of Minnesota, Inc Broker Reciprocity (sm) program, allowing us to display other broker's listings on our website. All properties are subject to prior sale, change or withdrawal.