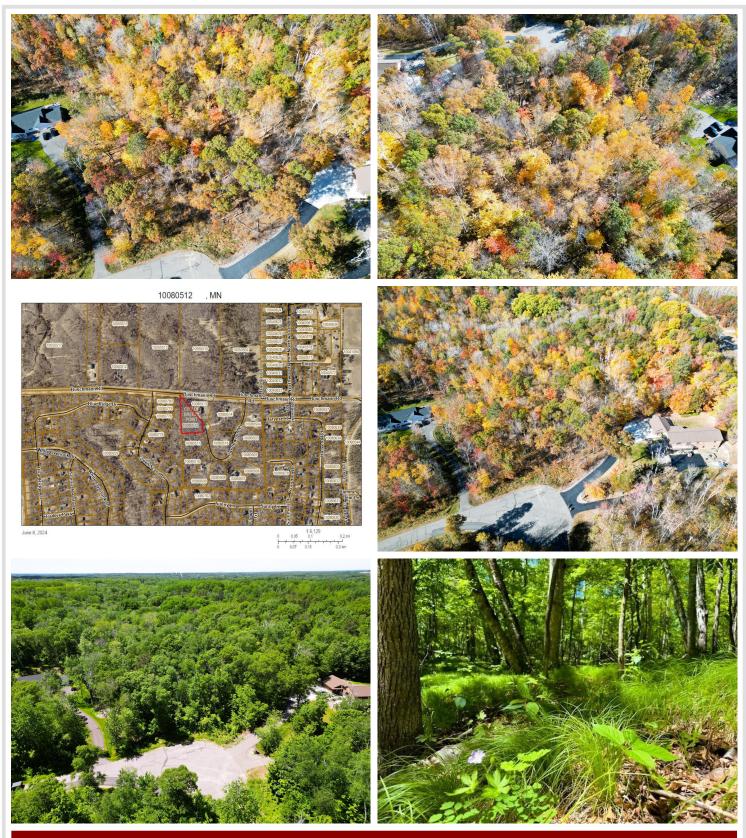

### **Description:**

Studded with mature trees on almost 3-acres, this beautifully wooded slightly rolling lot is located on a cul-de-sac in the heart of Breezy Point in the Castlewood Estates and is centrally located in the Brainerd Lakes area. Build your up-north home and have access to all the amenities including amazing restaurants, various shops, award-winning golf courses, and all the lakes – Whitefish Chain, Pelican Lake, and Lake Ossawinnamakee and more! Location! Location!

## Additional Details:

| Lot Acres              | 2.77            |
|------------------------|-----------------|
| Lot Dimensions         | 132x356x552x562 |
| School District        | 186             |
| Taxes                  | \$232           |
| Taxes with Assessments | \$232           |
| Tax Year               | 2024            |