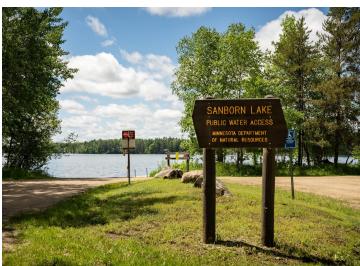

## **Description:**

Peer out over the edge to the crystal blue waters of Sanborn Lake. Nestled among towering trees on the serene shores of a smaller, exclusive Minnesota lake, this premium lot offers the ultimate retreat. This lake lot, with a camper is a perfect way to enjoy summer right now while pondering your future plans for your cabin or house. Whether you're an avid angler, nature enthusiast, a boater or simply seeking a peaceful escape, this is your opportunity to own lakeshore property on Sanborn Lake and embrace the Minnesota lake lifestyle. The sandy and rocky shoreline, a great vantage point and the public landing right down the road! This quiet, hidden location is just minutes from town, great food and Highway 371 access, or county backroads to other great locations, winding roads and pure Minnesota bliss. This is your chance!