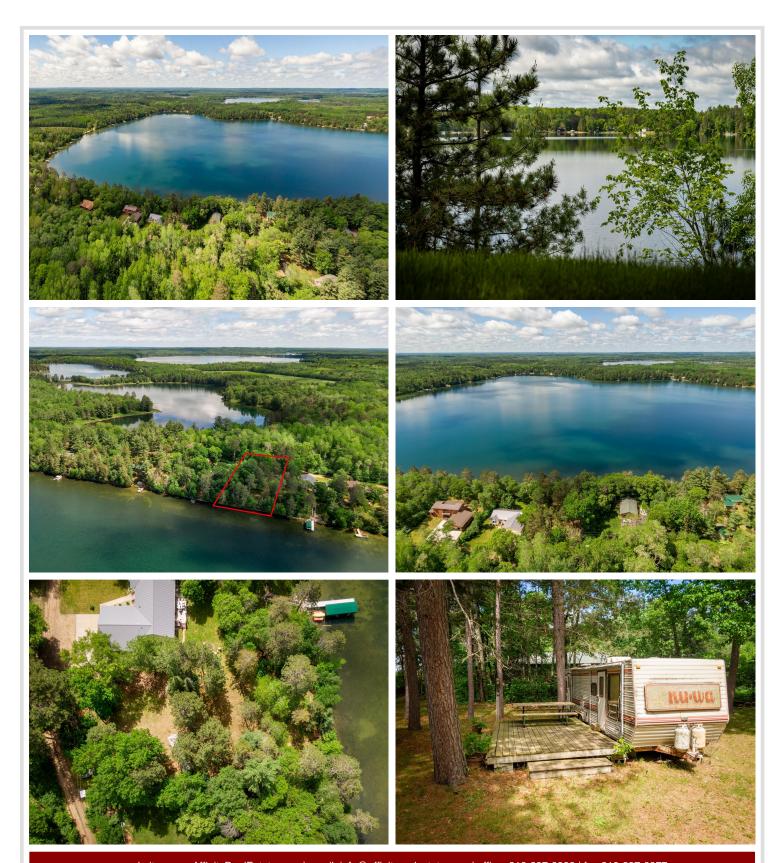

## **Description:**

Peer out over the edge to the crystal blue waters of Sanborn Lake. Nestled among towering trees on the serene shores of a smaller, exclusive Minnesota lake, this premium lot offers the ultimate retreat. This lake lot, with a camper is a perfect way to enjoy summer right now while pondering your future plans for your cabin or house. Whether you're an avid angler, nature enthusiast, a boater or simply seeking a peaceful escape, this is your opportunity to own lakeshore property on Sanborn Lake and embrace the Minnesota lake lifestyle. The sandy and rocky shoreline, a great vantage point and the public landing right down the road! This quiet, hidden location is just minutes from town, great food and Highway 371 access, or county backroads to other great locations, winding roads and pure Minnesota bliss. This is your chance!

## **Additional Details:**

Lot Acres 0.48

Lot Dimensions 100x195x103x197

School District 2174
Taxes \$388
Taxes with Assessments \$454
Tax Year 2025