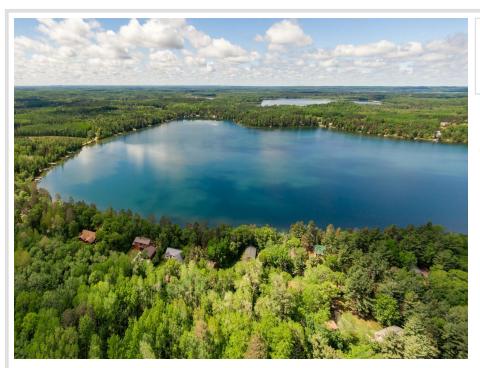

## **Description:**

Peer out over the edge to the crystal blue waters of Sanborn Lake. Nestled among towering trees on the serene shores of a smaller, exclusive Minnesota lake, this premium lot offers the ultimate retreat. This lake lot, with a camper is a perfect way to enjoy summer right now while pondering your future plans for your cabin or house. Whether you're an avid angler, nature enthusiast, a boater or simply seeking a peaceful escape, this is your opportunity to own lakeshore property on Sanborn Lake and embrace the Minnesota lake lifestyle. The sandy and rocky shoreline, a great vantage point and the public landing right down the road! This quiet, hidden location is just minutes from town, great food and Highway 371 access, or county backroads to other great locations, winding roads and pure Minnesota bliss. This is your chance!

## **Additional Details:**

Lot Acres 0.48

Lot Dimensions 100x195x103x197

School District 2174
Taxes \$388
Taxes with Assessments \$454
Tax Year 2025