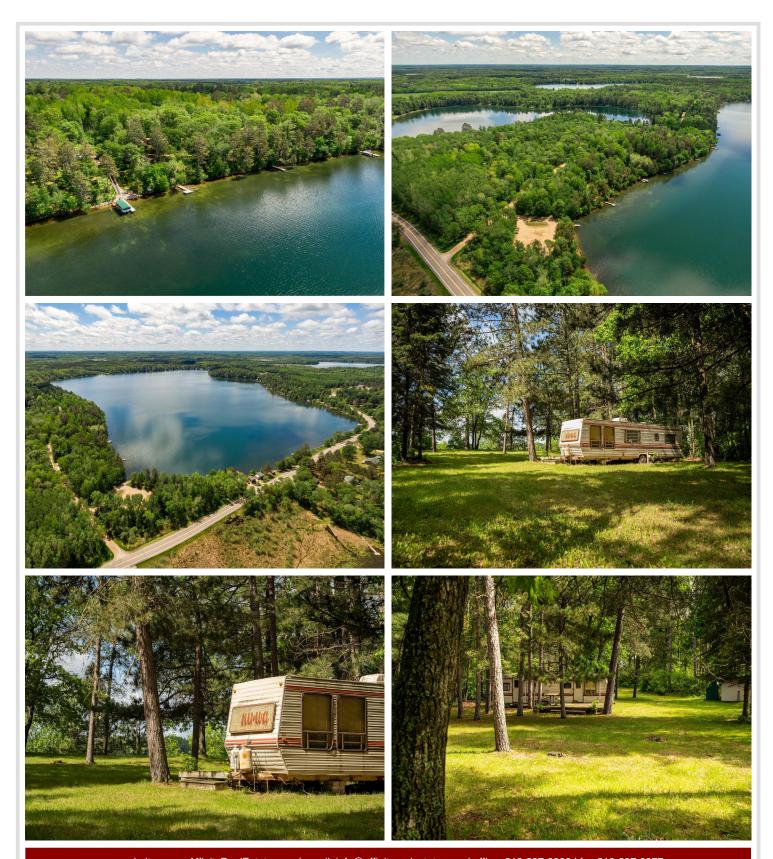

## **Description:**

Peer out over the edge to the crystal blue waters of Sanborn Lake. Nestled among towering trees on the serene shores of a smaller, exclusive Minnesota lake, this premium lot offers the ultimate retreat. This lake lot, with a camper is a perfect way to enjoy summer right now while pondering your future plans for your cabin or house. Whether you're an avid angler, nature enthusiast, a boater or simply seeking a peaceful escape, this is your opportunity to own lakeshore property on Sanborn Lake and embrace the Minnesota lake lifestyle. The sandy and rocky shoreline, a great vantage point and the public landing right down the road! This quiet, hidden location is just minutes from town, great food and Highway 371 access, or county backroads to other great locations, winding roads and pure Minnesota bliss. This is your chance!

## **Additional Details:**

Lot Acres 0.48

Lot Dimensions 100x195x103x197

School District 2174
Taxes \$388
Taxes with Assessments \$454
Tax Year 2025