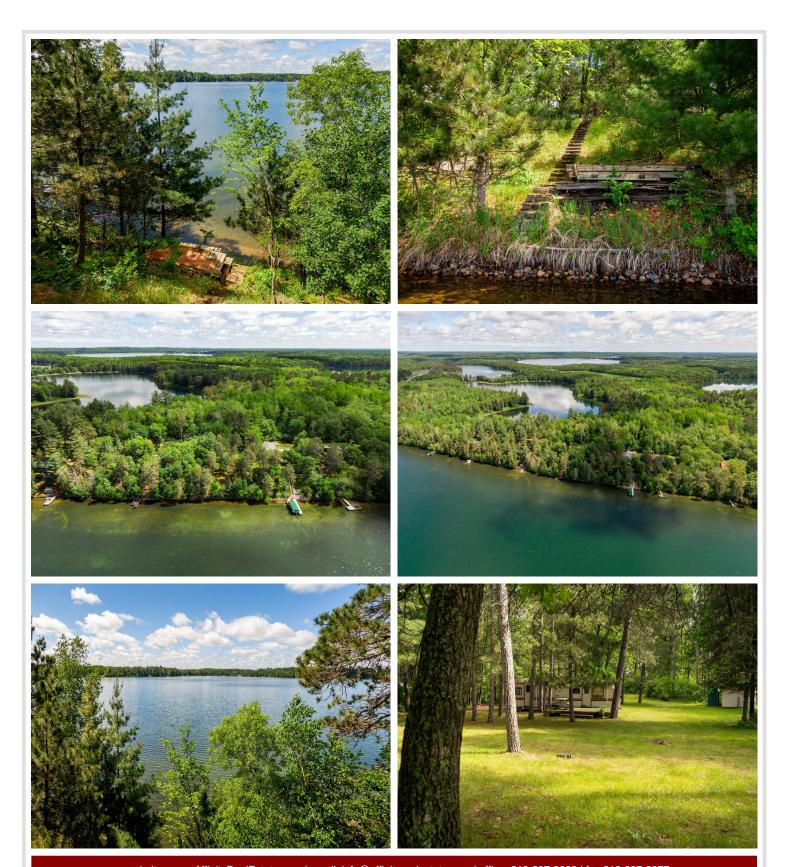

## **Description:**

Peer out over the edge to the crystal blue waters of Sanborn Lake. Nestled among towering trees on the serene shores of a smaller, exclusive Minnesota lake, this premium lot offers the ultimate retreat. This lake lot, with a camper is a perfect way to enjoy summer right now while pondering your future plans for your cabin or house. Whether you're an avid angler, nature enthusiast, a boater or simply seeking a peaceful escape, this is your opportunity to own lakeshore property on Sanborn Lake and embrace the Minnesota lake lifestyle. The sandy and rocky shoreline, a great vantage point and the public landing right down the road! This quiet, hidden location is just minutes from town, great food and Highway 371 access, or county backroads to other great locations, winding roads and pure Minnesota bliss. This is your chance!

## **Additional Details:**

Lot Acres 0.48

Lot Dimensions 100x195x103x197

School District 2174
Taxes \$388
Taxes with Assessments \$454
Tax Year 2025