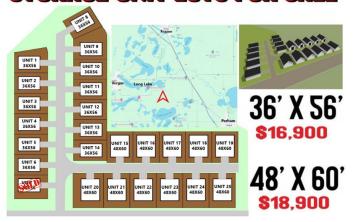

## **Description:**

Unlock Your Storage Potential in the Heart of Lake Country! Join a vibrant Common Interest Community, with 25 meticulously planned lots begging to be developed. This vacant lot, nestled between Vergas, Frazee, and Perham, offers a perfect canvas for you to build your dream storage solution! Spanning 56x86, the plot is meticulously designed to accommodate a spacious 36x56 storage unit, perfectly tailored for housing your beloved Lake Toys. With a durable pole barn steel exterior and polished concrete floors, your storage condo will blend functionality with aesthetic appeal. Don't miss out on this prime opportunity – build your tailored storage solution in a location that combines natural beauty with practicality!

## **Additional Details:**

Lot Acres0.11Lot Dimensions56 x 86School District549Taxes\$280Taxes with Assessments\$280Tax Year2024