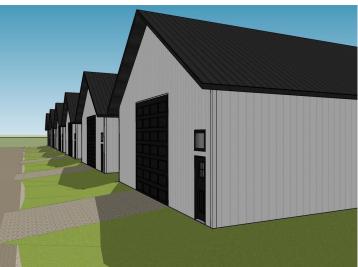

## **Description:**

Unlock Your Storage Potential in the Heart of Lake Country! Join a vibrant Common Interest Community, with 25 meticulously planned lots begging to be developed. This vacant lot, nestled between Vergas, Frazee, and Perham, offers a perfect canvas for you to build your dream storage solution! Spanning 56x86, the plot is meticulously designed to accommodate a spacious 36x56 storage unit, perfectly tailored for housing your beloved Lake Toys. With a durable pole barn steel exterior and polished concrete floors, your storage condo will blend functionality with aesthetic appeal. Don't miss out on this prime opportunity – build your tailored storage solution in a location that combines natural beauty with practicality!