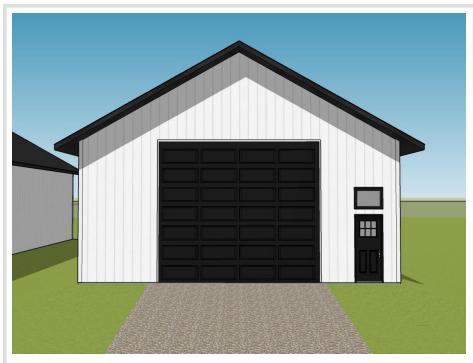

## **Description:**

Unlock Your Storage Potential in the Heart of Lake Country! Join a vibrant Common Interest Community, with 25 meticulously planned lots begging to be developed. This vacant lot, nestled between Vergas, Frazee, and Perham, offers a perfect canvas for you to build your dream storage solution! Spanning 56x86, the plot is meticulously designed to accommodate a spacious 36x56 storage unit, perfectly tailored for housing your beloved Lake Toys. With a durable pole barn steel exterior and polished concrete floors, your storage condo will blend functionality with aesthetic appeal. Don't miss out on this prime opportunity – build your tailored storage solution in a location that combines natural beauty with practicality!