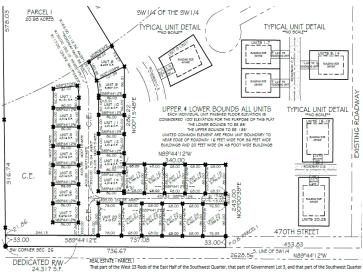

## **Description:**

Unlock Your Storage Potential in the Heart of Lake Country! Join a vibrant Common Interest Community, with 25 meticulously planned lots begging to be developed. This vacant lot, nestled between Vergas, Frazee, and Perham, offers a perfect canvas for you to build your dream storage solution! Spanning 56x86, the plot is meticulously designed to accommodate a spacious 36x56 storage unit, perfectly tailored for housing your beloved Lake Toys. With a durable pole barn steel exterior and polished concrete floors, your storage condo will blend functionality with aesthetic appeal. Don't miss out on this prime opportunity – build your tailored storage solution in a location that combines natural beauty with practicality!

## **Additional Details:**

Lot Acres0.11Lot Dimensions56 x 86School District549Taxes\$280Taxes with Assessments\$280Tax Year2024