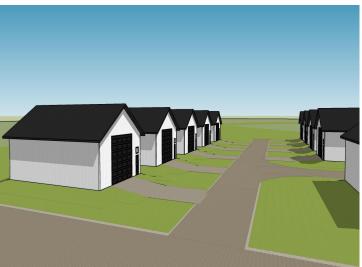

## **Description:**

Unlock Your Storage Potential in the Heart of Lake Country! Join a vibrant Common Interest Community, with 25 meticulously planned lots begging to be developed. This vacant lot, nestled between Vergas, Frazee, and Perham, offers a perfect canvas for you to build your dream storage solution! Spanning 56x86, the plot is meticulously designed to accommodate a spacious 36x56 storage unit, perfectly tailored for housing your beloved Lake Toys. With a durable pole barn steel exterior and polished concrete floors, your storage condo will blend functionality with aesthetic appeal. Don't miss out on this prime opportunity – build your tailored storage solution in a location that combines natural beauty with practicality!