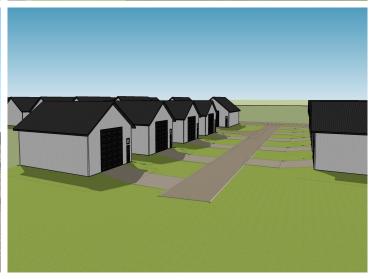

## **Description:**

Unlock Your Storage Potential in the Heart of Lake Country! Join a vibrant Common Interest Community, with 25 meticulously planned lots begging to be developed. This vacant lot, nestled between Vergas, Frazee, and Perham, offers a perfect canvas for you to build your dream storage solution! Spanning 56x86, the plot is meticulously designed to accommodate a spacious 36x56 storage unit, perfectly tailored for housing your beloved Lake Toys. With a durable pole barn steel exterior and polished concrete floors, your storage condo will blend functionality with aesthetic appeal. Don't miss out on this prime opportunity – build your tailored storage solution in a location that combines natural beauty with practicality!