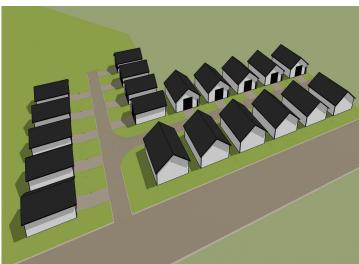

## **Description:**

Unlock Your Storage Potential in the Heart of Lake Country! Join a vibrant Common Interest Community, with 25 meticulously planned lots begging to be developed. This vacant lot, nestled between Vergas, Frazee, and Perham, offers a perfect canvas for you to build your dream storage solution! Spanning 56x86, the plot is meticulously designed to accommodate a spacious 36x56 storage unit, perfectly tailored for housing your beloved Lake Toys. With a durable pole barn steel exterior and polished concrete floors, your storage condo will blend functionality with aesthetic appeal. Don't miss out on this prime opportunity – build your tailored storage solution in a location that combines natural beauty with practicality!

# **STORAGE UNIT LOTS FOR SALE**

website: www.AffinityRealEstate.com | email: info@affinityrealestate.com | office: 218-237-3333 | fax:218-237-3377

**\$16,900** MLS 6549207 Land 37577 470th St #07 Frazee MN 56544