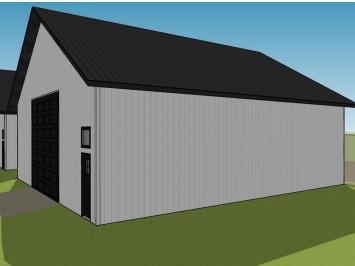

## **Description:**

Unlock Your Storage Potential in the Heart of Lake Country! Join a vibrant Common Interest Community, with 25 meticulously planned lots begging to be developed. This vacant lot, nestled between Vergas, Frazee, and Perham, offers a perfect canvas for you to build your dream storage solution! Spanning 56x86, the plot is meticulously designed to accommodate a spacious 36x56 storage unit, perfectly tailored for housing your beloved Lake Toys. With a durable pole barn steel exterior and polished concrete floors, your storage condo will blend functionality with aesthetic appeal. Don't miss out on this prime opportunity – build your tailored storage solution in a location that combines natural beauty with practicality!