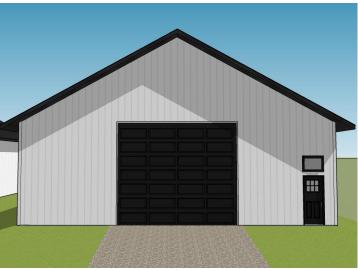

## **Description:**

Unlock Your Storage Potential in the Heart of Lake Country! Join a vibrant Common Interest Community, with 25 meticulously planned lots begging to be developed. This vacant lot, nestled between Vergas, Frazee, and Perham, offers a perfect canvas for you to build your dream storage solution! Spanning 56x86, the plot is meticulously designed to accommodate a spacious 36x56 storage unit, perfectly tailored for housing your beloved Lake Toys. With a durable pole barn steel exterior and polished concrete floors, your storage condo will blend functionality with aesthetic appeal. Don't miss out on this prime opportunity – build your tailored storage solution in a location that combines natural beauty with practicality!

## **Additional Details:**

Lot Acres0.11Lot Dimensions56 x 86School District549Taxes\$280Taxes with Assessments\$280Tax Year2024