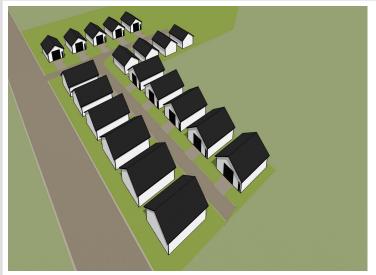

## **Description:**

Unlock Your Storage Potential in the Heart of Lake Country! Join a vibrant Common Interest Community, with 25 meticulously planned lots begging to be developed. This vacant lot, nestled between Vergas, Frazee, and Perham, offers a perfect canvas for you to build your dream storage solution! Spanning 56x86, the plot is meticulously designed to accommodate a spacious 36x56 storage unit, perfectly tailored for housing your beloved Lake Toys. With a durable pole barn steel exterior and polished concrete floors, your storage condo will blend functionality with aesthetic appeal. Don't miss out on this prime opportunity – build your tailored storage solution in a location that combines natural beauty with practicality!