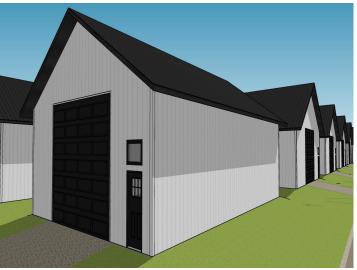

## **Description:**

Unlock Your Storage Potential in the Heart of Lake Country! Join a vibrant Common Interest Community, with 25 meticulously planned lots begging to be developed. This vacant lot, nestled between Vergas, Frazee, and Perham, offers a perfect canvas for you to build your dream storage solution! Spanning 56x86, the plot is meticulously designed to accommodate a spacious 36x56 storage unit, perfectly tailored for housing your beloved Lake Toys. With a durable pole barn steel exterior and polished concrete floors, your storage condo will blend functionality with aesthetic appeal. Don't miss out on this prime opportunity – build your tailored storage solution in a location that combines natural beauty with practicality!