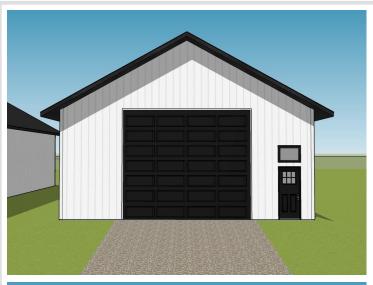

## **Description:**

Unlock Your Storage Potential in the Heart of Lake Country! Join a vibrant Common Interest Community, with 25 meticulously planned lots begging to be developed. This vacant lot, nestled between Vergas, Frazee, and Perham, offers a perfect canvas for you to build your dream storage solution! Spanning 56x86, the plot is meticulously designed to accommodate a spacious 36x56 storage unit, perfectly tailored for housing your beloved Lake Toys. With a durable pole barn steel exterior and polished concrete floors, your storage condo will blend functionality with aesthetic appeal. Don't miss out on this prime opportunity – build your tailored storage solution in a location that combines natural beauty with practicality!