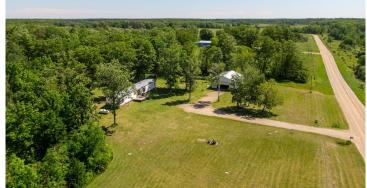

## **Description:**

Welcome to Big-Country Minnesota, where the opportunity is great, and the forest is even greater! Explore a topographically diverse acreage with trails and clearings, wildlife galore and majestic lakes and northwoods in every direction. Quiet gravel roads, rivers, fence lines, fresh air and towering trees for miles. Come explore what Northern Minnesota has to offer on this epic property for sale. A 16-by-80-foot trailer serves as a year-round home, along with its great pole building counterpart with enough room for several boats and vehicles. Throw a dart at the map and pick any of hundreds of nearby lakes for a summer day of enjoyment. Then retreat to this compound in the woods shared with all manner of Minnesota wildlife. What's more, this property abuts thousands of acres of Minnesota public forest lands. Have at it!

## **Additional Details:**

Year Built 1990 Lot Acres 20

Lot Dimensions 662x1339x655x1337

Garage Stalls 2 School District 31 \$582 Taxes Taxes with Assessments \$768 Tax Year 2025