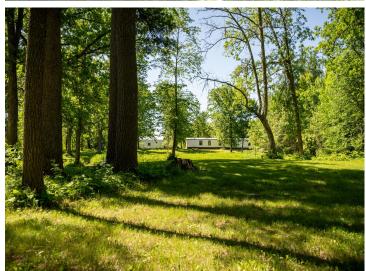

## **Description:**

Welcome to Big-Country Minnesota, where the opportunity is great, and the forest is even greater! Explore a topographically diverse acreage with trails and clearings, wildlife galore and majestic lakes and northwoods in every direction. Quiet gravel roads, rivers, fence lines, fresh air and towering trees for miles. Come explore what Northern Minnesota has to offer on this epic property for sale. A 16-by-80-foot trailer serves as a year-round home, along with its great pole building counterpart with enough room for several boats and vehicles. Throw a dart at the map and pick any of hundreds of nearby lakes for a summer day of enjoyment. Then retreat to this compound in the woods shared with all manner of Minnesota wildlife. What's more, this property abuts thousands of acres of Minnesota public forest lands. Have at it!

## **Additional Details:**

Year Built 1990 Lot Acres 20

Lot Dimensions 662x1339x655x1337

Garage Stalls 2 School District 31 \$582 Taxes Taxes with Assessments \$768 Tax Year 2025