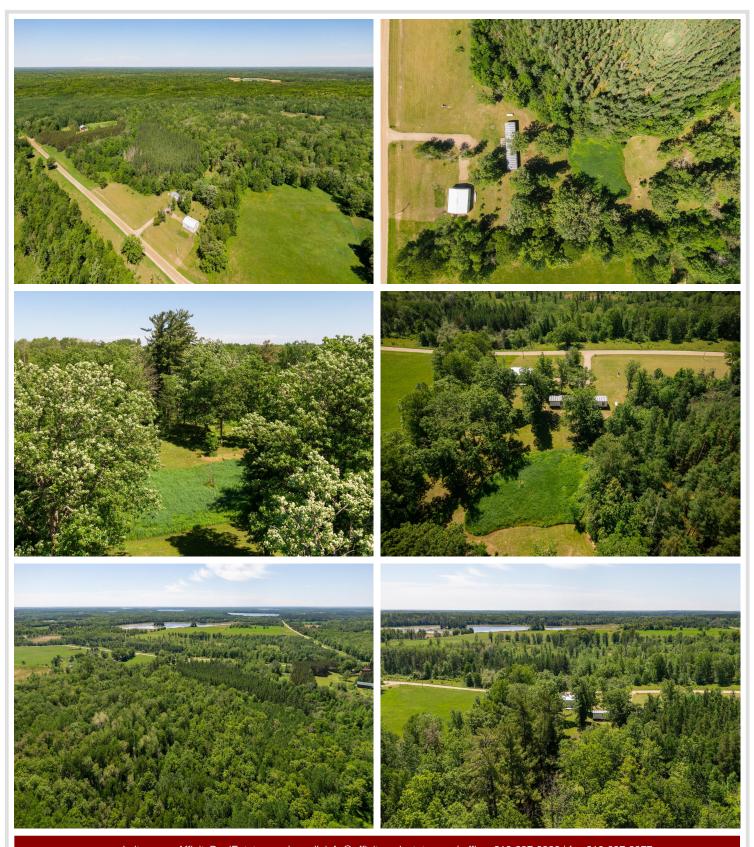

## **Description:**

Welcome to Big-Country Minnesota, where the opportunity is great, and the forest is even greater! Explore a topographically diverse acreage with trails and clearings, wildlife galore and majestic lakes and northwoods in every direction. Quiet gravel roads, rivers, fence lines, fresh air and towering trees for miles. Come explore what Northern Minnesota has to offer on this epic property for sale. A 16-by-80-foot trailer serves as a year-round home, along with its great pole building counterpart with enough room for several boats and vehicles. Throw a dart at the map and pick any of hundreds of nearby lakes for a summer day of enjoyment. Then retreat to this compound in the woods shared with all manner of Minnesota wildlife. What's more, this property abuts thousands of acres of Minnesota public forest lands. Have at it!

## **Additional Details:**

Year Built 1990 Lot Acres 20

Lot Dimensions 662x1339x655x1337

Garage Stalls 2 School District 31 \$582 Taxes Taxes with Assessments \$768 Tax Year 2025