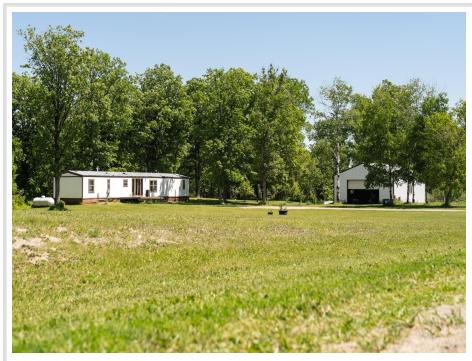

## **Description:**

Welcome to Big-Country Minnesota, where the opportunity is great, and the forest is even greater! Explore a topographically diverse acreage with trails and clearings, wildlife galore and majestic lakes and northwoods in every direction. Quiet gravel roads, rivers, fence lines, fresh air and towering trees for miles. Come explore what Northern Minnesota has to offer on this epic property for sale. A 16-by-80-foot trailer serves as a year-round home, along with its great pole building counterpart with enough room for several boats and vehicles. Throw a dart at the map and pick any of hundreds of nearby lakes for a summer day of enjoyment. Then retreat to this compound in the woods shared with all manner of Minnesota wildlife. What's more, this property abuts thousands of acres of Minnesota public forest lands. Have at it!

## **Additional Details:**

Year Built 1990 Lot Acres 20

Lot Dimensions 662x1339x655x1337

Garage Stalls 2 School District 31 \$582 Taxes Taxes with Assessments \$768 Tax Year 2025