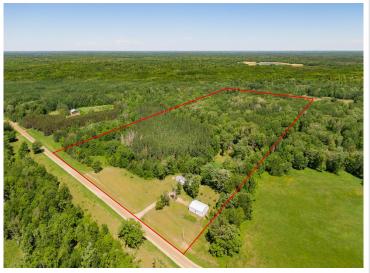

## **Description:**

Welcome to Big-Country Minnesota, where the opportunity is great, and the forest is even greater! Explore a topographically diverse acreage with trails and clearings, wildlife galore and majestic lakes and northwoods in every direction. Quiet gravel roads, rivers, fence lines, fresh air and towering trees for miles. Come explore what Northern Minnesota has to offer on this epic property for sale. A 16-by-80-foot trailer serves as a year-round home, along with its great pole building counterpart with enough room for several boats and vehicles. Throw a dart at the map and pick any of hundreds of nearby lakes for a summer day of enjoyment. Then retreat to this compound in the woods shared with all manner of Minnesota wildlife. What's more, this property abuts thousands of acres of Minnesota public forest lands. Have at it!

## **Additional Details:**

Year Built 1990 Lot Acres 20

Lot Dimensions 662x1339x655x1337

Garage Stalls 2 School District 31 \$582 Taxes Taxes with Assessments \$768 Tax Year 2025