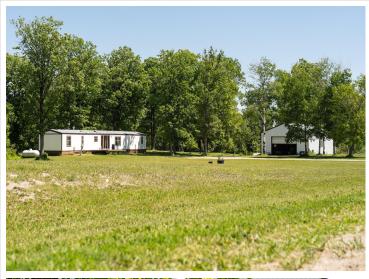

## **Description:**

Welcome to Big-Country Minnesota, where the opportunity is great, and the forest is even greater! Explore a topographically diverse acreage with trails and clearings, wildlife galore and majestic lakes and northwoods in every direction. Quiet gravel roads, rivers, fence lines, fresh air and towering trees for miles. Come explore what Northern Minnesota has to offer on this epic property for sale. A 16-by-80-foot trailer serves as a year-round home, along with its great pole building counterpart with enough room for several boats and vehicles. Throw a dart at the map and pick any of hundreds of nearby lakes for a summer day of enjoyment. Then retreat to this compound in the woods shared with all manner of Minnesota wildlife. What's more, this property abuts thousands of acres of Minnesota public forest lands. Have at it!

## **Additional Details:**

Year Built 1990 Lot Acres 20

Lot Dimensions 662x1339x655x1337

Garage Stalls 2 School District 31 \$582 Taxes Taxes with Assessments \$768 Tax Year 2025