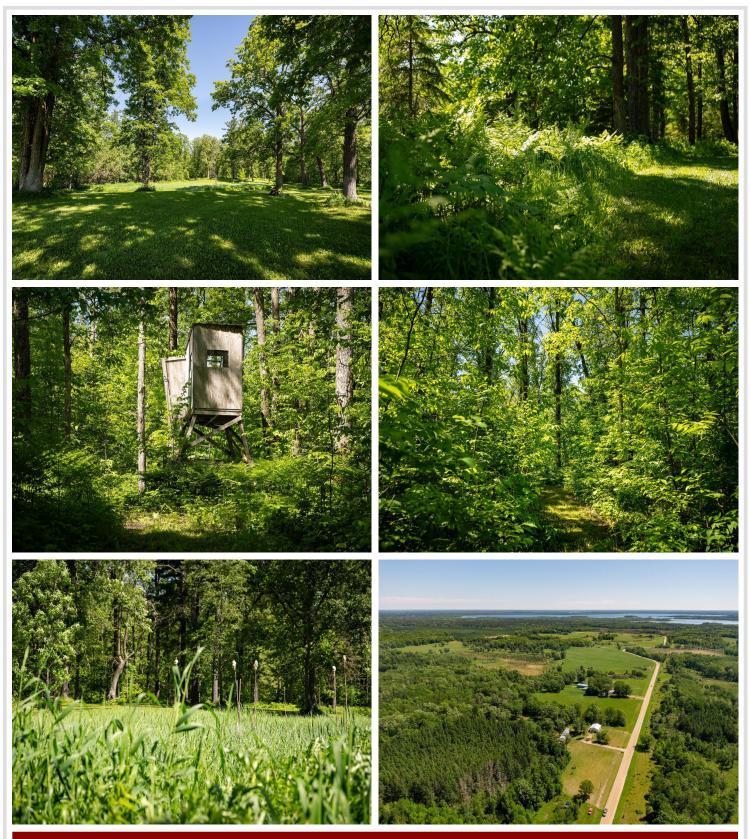

## **Description:**

Welcome to Big-Country Minnesota, where the opportunity is great, and the forest is even greater! Explore a topographically diverse acreage with trails and clearings, wildlife galore and majestic lakes and northwoods in every direction. Quiet gravel roads, rivers, fence lines, fresh air and towering trees for miles. Come explore what Northern Minnesota has to offer on this epic property for sale. A 16-by-80-foot trailer serves as a year-round home, along with its great pole building counterpart with enough room for several boats and vehicles. Throw a dart at the map and pick any of hundreds of nearby lakes for a summer day of enjoyment. Then retreat to this compound in the woods shared with all manner of Minnesota wildlife. What's more, this property abuts thousands of acres of Minnesota public forest lands. Have at it!

## **Additional Details:**

Year Built 1990 Lot Acres 20

Lot Dimensions 662x1339x655x1337

Garage Stalls 2 School District 31 \$582 Taxes Taxes with Assessments \$768 Tax Year 2025