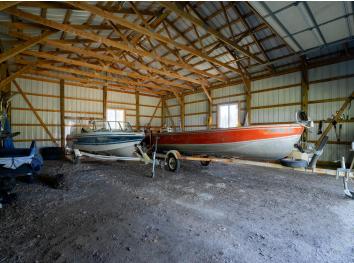

## **Description:**

Welcome to Big-Country Minnesota, where the opportunity is great, and the forest is even greater! Explore a topographically diverse acreage with trails and clearings, wildlife galore and majestic lakes and northwoods in every direction. Quiet gravel roads, rivers, fence lines, fresh air and towering trees for miles. Come explore what Northern Minnesota has to offer on this epic property for sale. A 16-by-80-foot trailer serves as a year-round home, along with its great pole building counterpart with enough room for several boats and vehicles. Throw a dart at the map and pick any of hundreds of nearby lakes for a summer day of enjoyment. Then retreat to this compound in the woods shared with all manner of Minnesota wildlife. What's more, this property abuts thousands of acres of Minnesota public forest lands. Have at it!