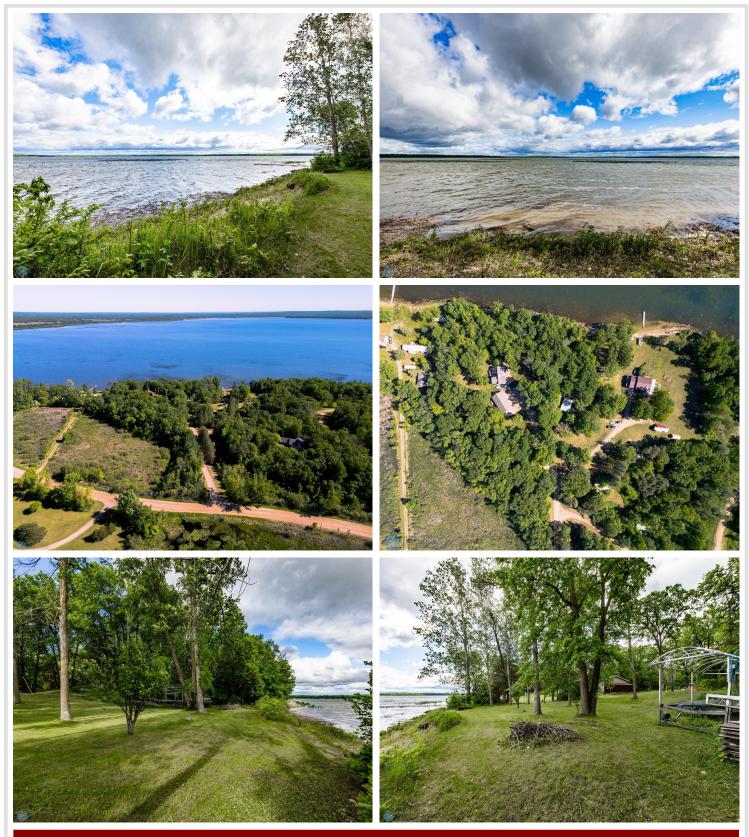

## **Description:**

Beautiful lot with 200 feet of lake frontage on Height of Land Lake that comes with a dock and lift! Just put your boat in the water and start fishing! That's not all - check out the 24' x 32' Shop - perfect for storing all your lake toys; or a place to work on projects and hobbies.

Also, there is a private well and septic ready for you! Bring your camper and/or your dream lake home plans and start building your own little slice of paradise today!