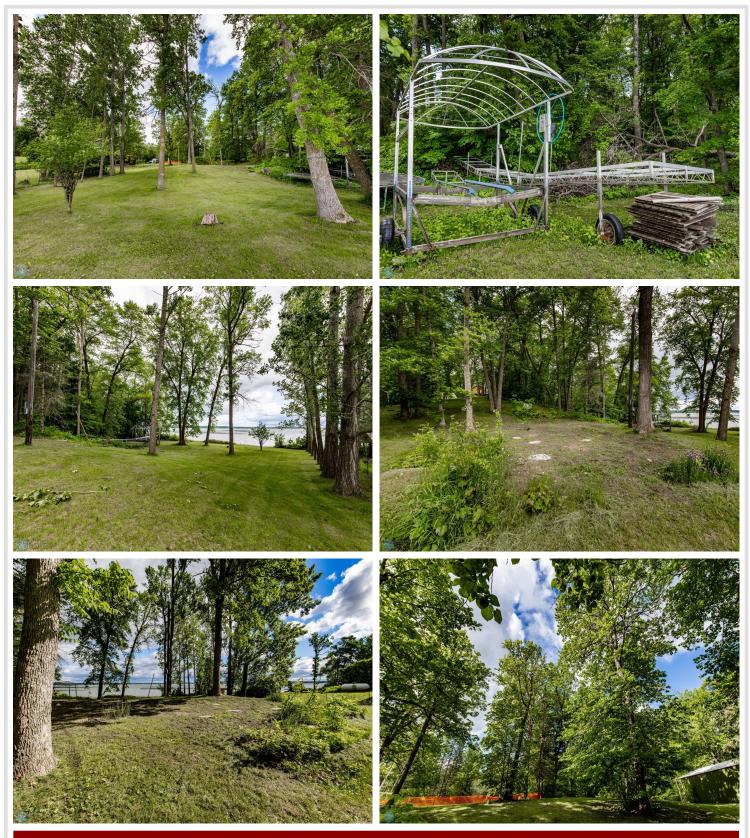

## **Description:**

Beautiful lot with 200 feet of lake frontage on Height of Land Lake that comes with a dock and lift! Just put your boat in the water and start fishing! That's not all - check out the 24' x 32' Shop - perfect for storing all your lake toys; or a place to work on projects and hobbies.

Also, there is a private well and septic ready for you! Bring your camper and/or your dream lake home plans and start building your own little slice of paradise today!