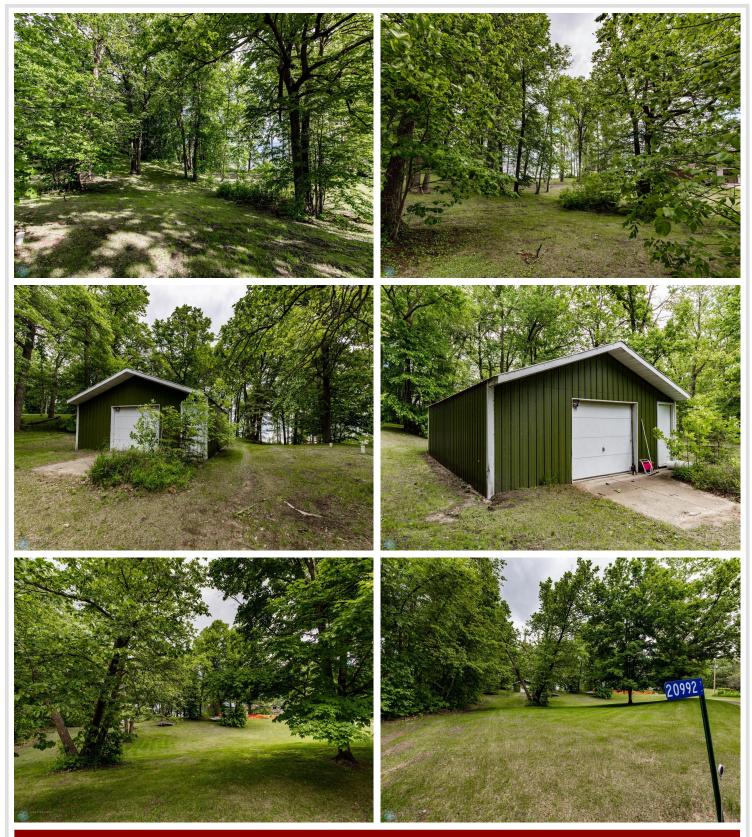

## **Description:**

Beautiful lot with 200 feet of lake frontage on Height of Land Lake that comes with a dock and lift! Just put your boat in the water and start fishing! That's not all - check out the 24' x 32' Shop - perfect for storing all your lake toys; or a place to work on projects and hobbies.

Also, there is a private well and septic ready for you! Bring your camper and/or your dream lake home plans and start building your own little slice of paradise today!