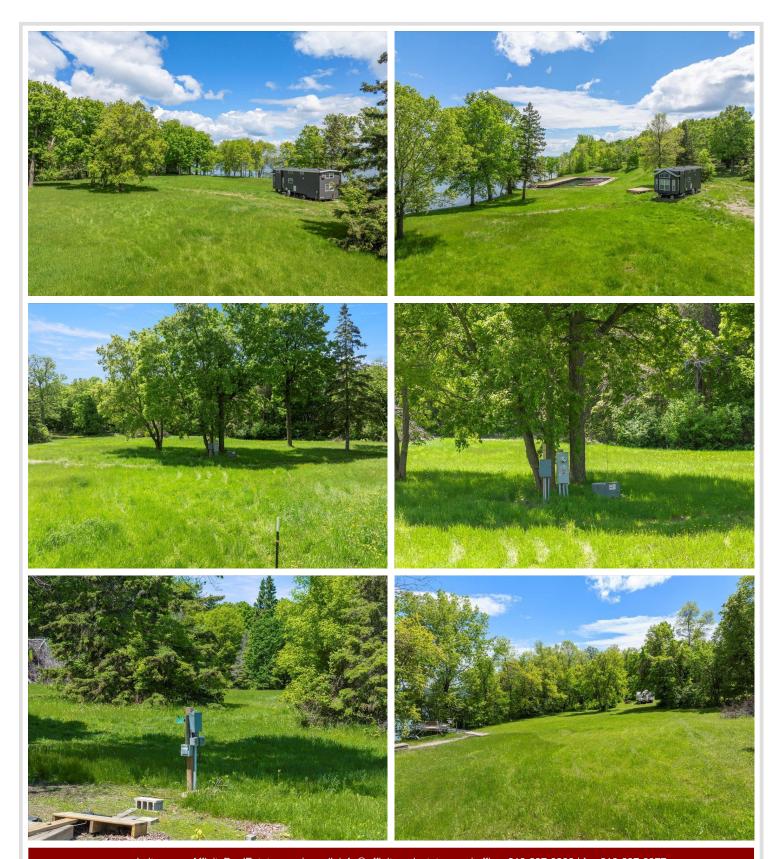

## **Description:**

Discover the perfect blend of natural beauty and endless possibilities with this stunning 6.75-acre lakefront lot on picturesque Leech Lake. This expansive property offers an unrivaled opportunity to create your dream retreat in one of the state's most sought-after locations. With over 450 feet of shoreline, you'll enjoy direct access to the lake, which is renowned for its excellent fishing, boating, and water sports. Wake up to serene lake views and the gentle sound of lapping waves. This lot provides ample space for your custom home, guest cottages, and private harbor built by Northern Harbor Construction. The lush, wooded surroundings ensure privacy and a true sense of seclusion. The property is adorned with mature trees and abundant wildlife, offering a peaceful and breathtaking setting. Imagine spending your days exploring nature trails, birdwatching, or simply relaxing in your own lakeside oasis. There are four separate lots being sold as one property - opportunities await!

## **Additional Details:**

Lot Acres 6.75

Lot Dimensions 531 x 339 x 106 x 211 x 535 x 469

School District 115
Taxes \$6,312
Taxes with Assessments \$6,378
Tax Year 2024