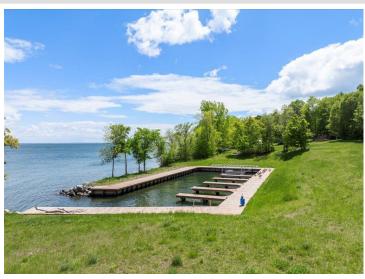

## **Description:**

Discover the perfect blend of natural beauty and endless possibilities with this stunning 6.75-acre lakefront lot on picturesque Leech Lake. This expansive property offers an unrivaled opportunity to create your dream retreat in one of the state's most sought-after locations. With over 450 feet of shoreline, you'll enjoy direct access to the lake, which is renowned for its excellent fishing, boating, and water sports. Wake up to serene lake views and the gentle sound of lapping waves. This lot provides ample space for your custom home, guest cottages, and private harbor built by Northern Harbor Construction. The lush, wooded surroundings ensure privacy and a true sense of seclusion. The property is adorned with mature trees and abundant wildlife, offering a peaceful and breathtaking setting. Imagine spending your days exploring nature trails, birdwatching, or simply relaxing in your own lakeside oasis. There are four separate lots being sold as one property - opportunities await!