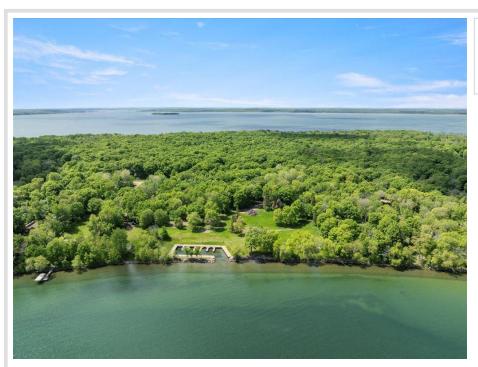

## **Description:**

Discover the perfect blend of natural beauty and endless possibilities with this stunning 6.75-acre lakefront lot on picturesque Leech Lake. This expansive property offers an unrivaled opportunity to create your dream retreat in one of the state's most sought-after locations. With over 450 feet of shoreline, you'll enjoy direct access to the lake, which is renowned for its excellent fishing, boating, and water sports. Wake up to serene lake views and the gentle sound of lapping waves. This lot provides ample space for your custom home, guest cottages, and private harbor built by Northern Harbor Construction. The lush, wooded surroundings ensure privacy and a true sense of seclusion. The property is adorned with mature trees and abundant wildlife, offering a peaceful and breathtaking setting. Imagine spending your days exploring nature trails, birdwatching, or simply relaxing in your own lakeside oasis. There are four separate lots being sold as one property - opportunities await!