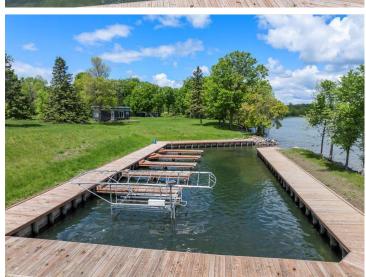

## **Description:**

Discover the perfect blend of natural beauty and endless possibilities with this stunning 6.75-acre lakefront lot on picturesque Leech Lake. This expansive property offers an unrivaled opportunity to create your dream retreat in one of the state's most sought-after locations. With over 450 feet of shoreline, you'll enjoy direct access to the lake, which is renowned for its excellent fishing, boating, and water sports. Wake up to serene lake views and the gentle sound of lapping waves. This lot provides ample space for your custom home, guest cottages, and private harbor built by Northern Harbor Construction. The lush, wooded surroundings ensure privacy and a true sense of seclusion. The property is adorned with mature trees and abundant wildlife, offering a peaceful and breathtaking setting. Imagine spending your days exploring nature trails, birdwatching, or simply relaxing in your own lakeside oasis. There are four separate lots being sold as one property - opportunities await!