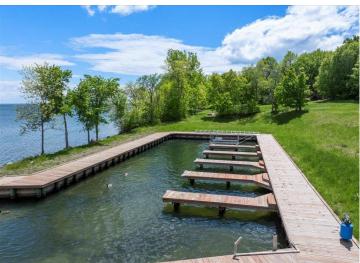

## **Description:**

Discover the perfect blend of natural beauty and endless possibilities with this stunning 6.75-acre lakefront lot on picturesque Leech Lake. This expansive property offers an unrivaled opportunity to create your dream retreat in one of the state's most sought-after locations. With over 450 feet of shoreline, you'll enjoy direct access to the lake, which is renowned for its excellent fishing, boating, and water sports. Wake up to serene lake views and the gentle sound of lapping waves. This lot provides ample space for your custom home, guest cottages, and private harbor built by Northern Harbor Construction. The lush, wooded surroundings ensure privacy and a true sense of seclusion. The property is adorned with mature trees and abundant wildlife, offering a peaceful and breathtaking setting. Imagine spending your days exploring nature trails, birdwatching, or simply relaxing in your own lakeside oasis. There are four separate lots being sold as one property - opportunities await!