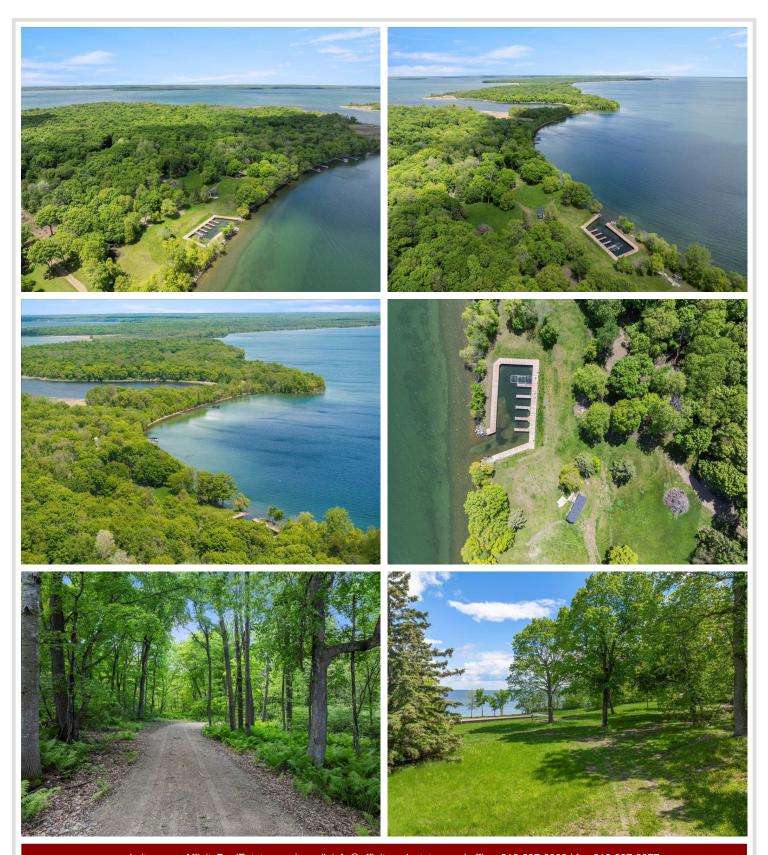

## **Description:**

Discover the perfect blend of natural beauty and endless possibilities with this stunning 6.75-acre lakefront lot on picturesque Leech Lake. This expansive property offers an unrivaled opportunity to create your dream retreat in one of the state's most sought-after locations. With over 450 feet of shoreline, you'll enjoy direct access to the lake, which is renowned for its excellent fishing, boating, and water sports. Wake up to serene lake views and the gentle sound of lapping waves. This lot provides ample space for your custom home, guest cottages, and private harbor built by Northern Harbor Construction. The lush, wooded surroundings ensure privacy and a true sense of seclusion. The property is adorned with mature trees and abundant wildlife, offering a peaceful and breathtaking setting. Imagine spending your days exploring nature trails, birdwatching, or simply relaxing in your own lakeside oasis. There are four separate lots being sold as one property - opportunities await!

## **Additional Details:**

Lot Acres 6.75

Lot Dimensions 531 x 339 x 106 x 211 x 535 x 469

School District 115
Taxes \$6,312
Taxes with Assessments \$6,378
Tax Year 2024