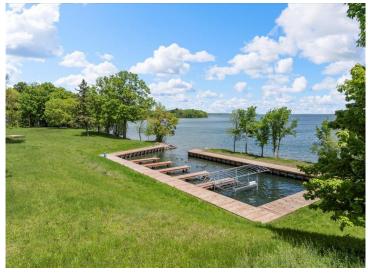

## **Description:**

Discover the perfect blend of natural beauty and endless possibilities with this stunning 6.75-acre lakefront lot on picturesque Leech Lake. This expansive property offers an unrivaled opportunity to create your dream retreat in one of the state's most sought-after locations. With over 450 feet of shoreline, you'll enjoy direct access to the lake, which is renowned for its excellent fishing, boating, and water sports. Wake up to serene lake views and the gentle sound of lapping waves. This lot provides ample space for your custom home, guest cottages, and private harbor built by Northern Harbor Construction. The lush, wooded surroundings ensure privacy and a true sense of seclusion. The property is adorned with mature trees and abundant wildlife, offering a peaceful and breathtaking setting. Imagine spending your days exploring nature trails, birdwatching, or simply relaxing in your own lakeside oasis. There are four separate lots being sold as one property - opportunities await!