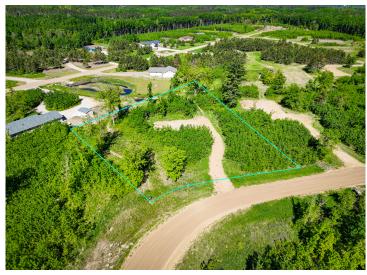

## **Description:**

You can never change the location, and if you are looking for a great location come check out Aspen Ridge!! This lot has a driveway in and is cleared for your home to be built. Power, from Beltrami Electric and Paul Bunyan Internet are close by too!

## **Additional Details:**

Lot Acres 1.23

Lot Dimensions 340x160x190x300

School District 31 Taxes \$156 Taxes with Assessments \$156 Tax Year 2024