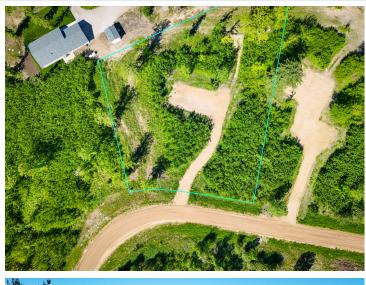

## **Description:**

You can never change the location, and if you are looking for a great location come check out Aspen Ridge!! This lot has a driveway in and is cleared for your home to be built. Power, from Beltrami Electric and Paul Bunyan Internet are close by too!

## **Additional Details:**

Lot Acres 1.23

Lot Dimensions 340x160x190x300

School District 31 Taxes \$156 Taxes with Assessments \$156 Tax Year 2024