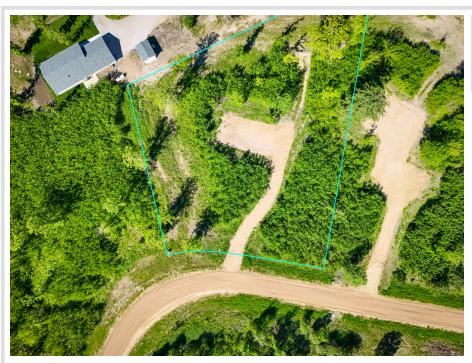

## **Description:**

You can never change the location, and if you are looking for a great location come check out Aspen Ridge!! This lot has a driveway in and is cleared for your home to be built. Power, from Beltrami Electric and Paul Bunyan Internet are close by too!

## **Additional Details:**

Lot Acres 1.23

Lot Dimensions 340x160x190x300

School District 31 Taxes \$156 Taxes with Assessments \$156 Tax Year 2024