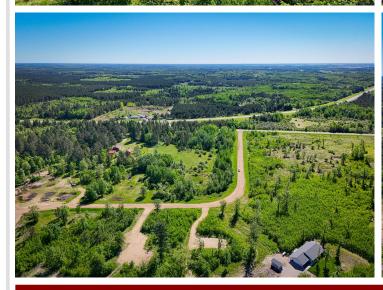

## **Description:**

You can never change the location, and if you are looking for a great location come check out Aspen Ridge!! This lot has a driveway in and is cleared for your home to be built. Power, from Beltrami Electric and Paul Bunyan Internet are close by too!

## **Additional Details:**

Lot Acres 1.23

Lot Dimensions 340x160x190x300

School District 31 Taxes \$156 Taxes with Assessments \$156 Tax Year 2024