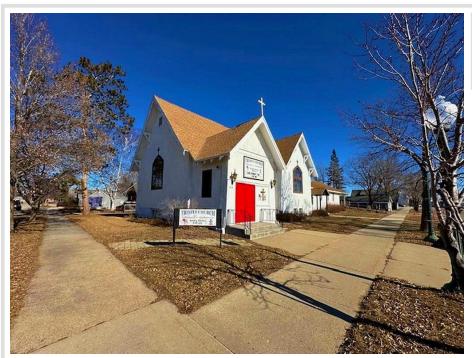

## **Description:**

Business or spiritual opportunity with a great location in the center of Park Rapids. Year-round building with city utilities, stained glass windows, multiple offices, 4 bathrooms and it is handicap accessible. You will love all the gathering spaces, and kitchen with refrigerator, stove and dishwasher and tons of cabinets. There is a full unfinished basement with opportunity for growth. Beautiful building waiting for your vision.

## **Driving Directions:**

From 34/71 go West to Court Ave turn left to the corner of 3rd Street & Court where building/church is located.

Listed By: Affinity Real Estate Inc.

Affinity Real Estate Inc. participates in the Regional Multiple Listing Service of Minnesota, Inc Broker Reciprocity (sm) program, allowing us to display other broker's listings on our website. All properties are subject to prior sale, change or withdrawal.