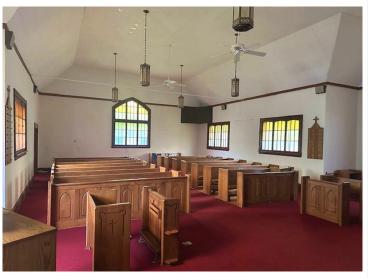

## **Description:**

Business or spiritual opportunity with a great location in the center of Park Rapids. Year-round building with city utilities, stained glass windows, multiple offices, 4 bathrooms and it is handicap accessible. You will love all the gathering spaces, and kitchen with refrigerator, stove and dishwasher and tons of cabinets. There is a full unfinished basement with opportunity for growth. Beautiful building waiting for your vision.