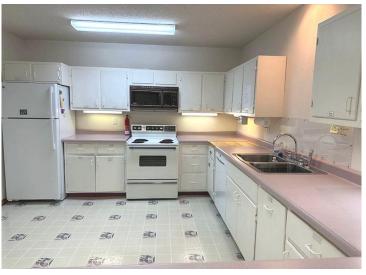

## **Description:**

Business or spiritual opportunity with a great location in the center of Park Rapids. Year-round building with city utilities, stained glass windows, multiple offices, 4 bathrooms and it is handicap accessible. You will love all the gathering spaces, and kitchen with refrigerator, stove and dishwasher and tons of cabinets. There is a full unfinished basement with opportunity for growth. Beautiful building waiting for your vision.