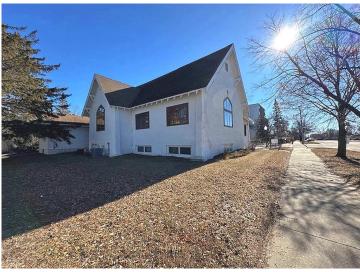

## **Description:**

Business or spiritual opportunity with a great location in the center of Park Rapids. Year-round building with city utilities, stained glass windows, multiple offices, 4 bathrooms and it is handicap accessible. You will love all the gathering spaces, and kitchen with refrigerator, stove and dishwasher and tons of cabinets. There is a full unfinished basement with opportunity for growth. Beautiful building waiting for your vision.