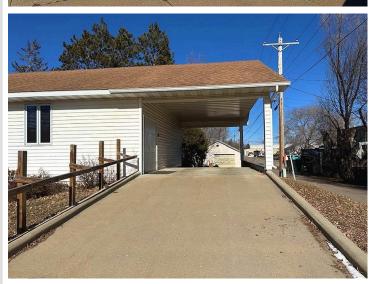

## **Description:**

Business or spiritual opportunity with a great location in the center of Park Rapids. Year-round building with city utilities, stained glass windows, multiple offices, 4 bathrooms and it is handicap accessible. You will love all the gathering spaces, and kitchen with refrigerator, stove and dishwasher and tons of cabinets. There is a full unfinished basement with opportunity for growth. Beautiful building waiting for your vision.