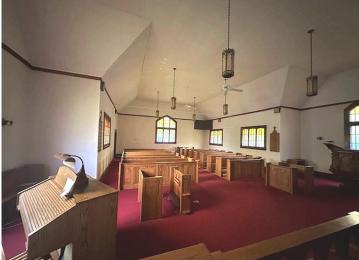

## **Description:**

Business or spiritual opportunity with a great location in the center of Park Rapids. Year-round building with city utilities, stained glass windows, multiple offices, 4 bathrooms and it is handicap accessible. You will love all the gathering spaces, and kitchen with refrigerator, stove and dishwasher and tons of cabinets. There is a full unfinished basement with opportunity for growth. Beautiful building waiting for your vision.