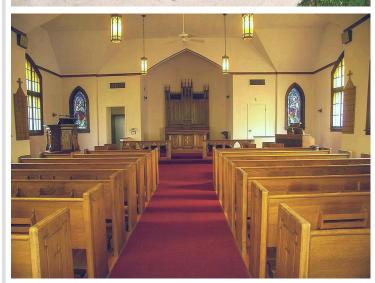

## **Description:**

Business or spiritual opportunity with a great location in the center of Park Rapids. Year-round building with city utilities, stained glass windows, multiple offices, 4 bathrooms and it is handicap accessible. You will love all the gathering spaces, and kitchen with refrigerator, stove and dishwasher and tons of cabinets. There is a full unfinished basement with opportunity for growth. Beautiful building waiting for your vision.