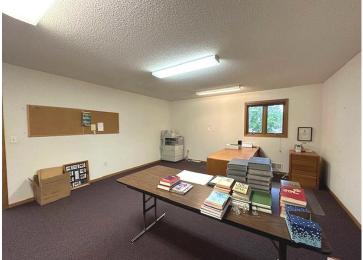

## **Description:**

Business or spiritual opportunity with a great location in the center of Park Rapids. Year-round building with city utilities, stained glass windows, multiple offices, 4 bathrooms and it is handicap accessible. You will love all the gathering spaces, and kitchen with refrigerator, stove and dishwasher and tons of cabinets. There is a full unfinished basement with opportunity for growth. Beautiful building waiting for your vision.