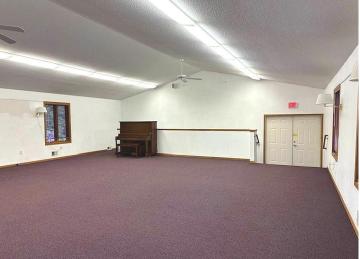

## **Description:**

Business or spiritual opportunity with a great location in the center of Park Rapids. Year-round building with city utilities, stained glass windows, multiple offices, 4 bathrooms and it is handicap accessible. You will love all the gathering spaces, and kitchen with refrigerator, stove and dishwasher and tons of cabinets. There is a full unfinished basement with opportunity for growth. Beautiful building waiting for your vision.