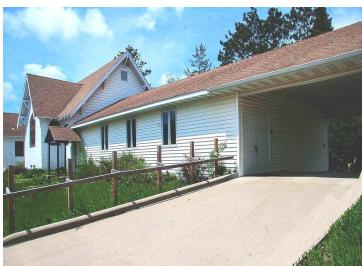

## **Description:**

Business or spiritual opportunity with a great location in the center of Park Rapids. Year-round building with city utilities, stained glass windows, multiple offices, 4 bathrooms and it is handicap accessible. You will love all the gathering spaces, and kitchen with refrigerator, stove and dishwasher and tons of cabinets. There is a full unfinished basement with opportunity for growth. Beautiful building waiting for your vision.

## **Additional Features:**

Basement: Block, Full, Partially Finished, Storage Space Fuel: Electric, Natural Gas Heat: Forced Air Sewer: City Sewer/Connected Water: City Water/Connected Air Conditioning: Central Air, Zoned