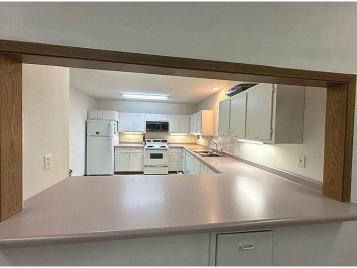

## **Description:**

Business or spiritual opportunity with a great location in the center of Park Rapids. Year-round building with city utilities, stained glass windows, multiple offices, 4 bathrooms and it is handicap accessible. You will love all the gathering spaces, and kitchen with refrigerator, stove and dishwasher and tons of cabinets. There is a full unfinished basement with opportunity for growth. Beautiful building waiting for your vision.