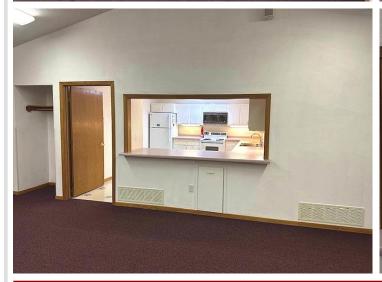

## **Description:**

Business or spiritual opportunity with a great location in the center of Park Rapids. Year-round building with city utilities, stained glass windows, multiple offices, 4 bathrooms and it is handicap accessible. You will love all the gathering spaces, and kitchen with refrigerator, stove and dishwasher and tons of cabinets. There is a full unfinished basement with opportunity for growth. Beautiful building waiting for your vision.