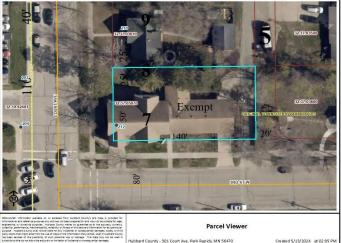

## **Additional Details:**

Year Built 1940 Lot Acres 0.24 Lot Dimensions 50 x 140 School District 309 Taxes \$263 Taxes with Assessments \$263 Tax Year 2024