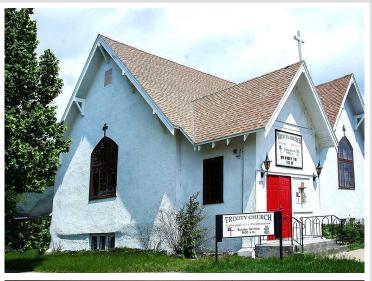

## **Description:**

Business or spiritual opportunity with a great location in the center of Park Rapids. Year-round building with city utilities, stained glass windows, multiple offices, 4 bathrooms and it is handicap accessible. You will love all the gathering spaces, and kitchen with refrigerator, stove and dishwasher and tons of cabinets. There is a full unfinished basement with opportunity for growth. Beautiful building waiting for your vision.

## **Driving Directions:**

From 34/71 go West to Court Ave turn left to the corner of 3rd Street & Court where building/church is located.

Listed By: Affinity Real Estate Inc.

Affinity Real Estate Inc. participates in the Regional Multiple Listing Service of Minnesota, Inc Broker Reciprocity (sm) program, allowing us to display other broker's listings on our website. All properties are subject to prior sale, change or withdrawal.