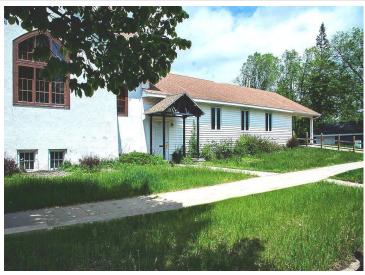

## **Description:**

Business or spiritual opportunity with a great location in the center of Park Rapids. Year-round building with city utilities, stained glass windows, multiple offices, 4 bathrooms and it is handicap accessible. You will love all the gathering spaces, and kitchen with refrigerator, stove and dishwasher and tons of cabinets. There is a full unfinished basement with opportunity for growth. Beautiful building waiting for your vision.