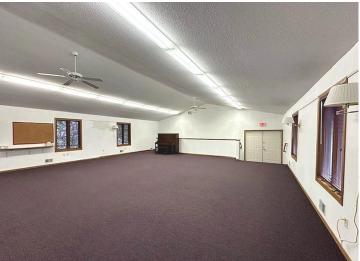

## **Description:**

Business or spiritual opportunity with a great location in the center of Park Rapids. Year-round building with city utilities, stained glass windows, multiple offices, 4 bathrooms and it is handicap accessible. You will love all the gathering spaces, and kitchen with refrigerator, stove and dishwasher and tons of cabinets. There is a full unfinished basement with opportunity for growth. Beautiful building waiting for your vision.