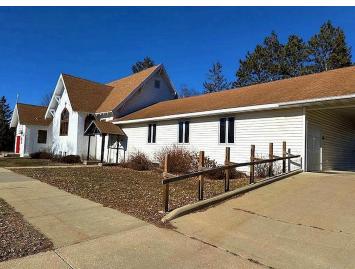

## **Description:**

Business or spiritual opportunity with a great location in the center of Park Rapids. Year-round building with city utilities, stained glass windows, multiple offices, 4 bathrooms and it is handicap accessible. You will love all the gathering spaces, and kitchen with refrigerator, stove and dishwasher and tons of cabinets. There is a full unfinished basement with opportunity for growth. Beautiful building waiting for your vision.