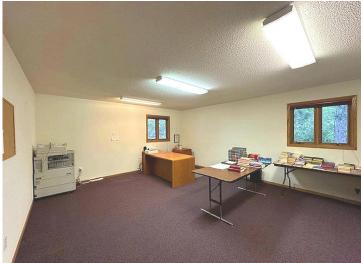

## **Description:**

Business or spiritual opportunity with a great location in the center of Park Rapids. Year-round building with city utilities, stained glass windows, multiple offices, 4 bathrooms and it is handicap accessible. You will love all the gathering spaces, and kitchen with refrigerator, stove and dishwasher and tons of cabinets. There is a full unfinished basement with opportunity for growth. Beautiful building waiting for your vision.