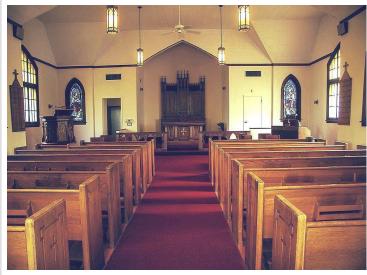

## **Description:**

Business or spiritual opportunity with a great location in the center of Park Rapids. Year-round building with city utilities, stained glass windows, multiple offices, 4 bathrooms and it is handicap accessible. You will love all the gathering spaces, and kitchen with refrigerator, stove and dishwasher and tons of cabinets. There is a full unfinished basement with opportunity for growth. Beautiful building waiting for your vision.