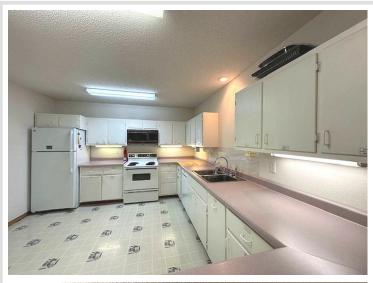

## **Description:**

Business or spiritual opportunity with a great location in the center of Park Rapids. Year-round building with city utilities, stained glass windows, multiple offices, 4 bathrooms and it is handicap accessible. You will love all the gathering spaces, and kitchen with refrigerator, stove and dishwasher and tons of cabinets. There is a full unfinished basement with opportunity for growth. Beautiful building waiting for your vision.