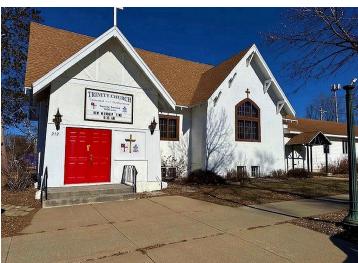

## **Description:**

Business or spiritual opportunity with a great location in the center of Park Rapids. Year-round building with city utilities, stained glass windows, multiple offices, 4 bathrooms and it is handicap accessible. You will love all the gathering spaces, and kitchen with refrigerator, stove and dishwasher and tons of cabinets. There is a full unfinished basement with opportunity for growth. Beautiful building waiting for your vision.