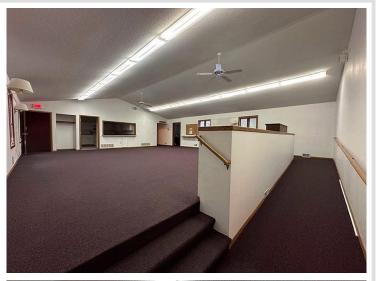

## **Description:**

Business or spiritual opportunity with a great location in the center of Park Rapids. Year-round building with city utilities, stained glass windows, multiple offices, 4 bathrooms and it is handicap accessible. You will love all the gathering spaces, and kitchen with refrigerator, stove and dishwasher and tons of cabinets. There is a full unfinished basement with opportunity for growth. Beautiful building waiting for your vision.