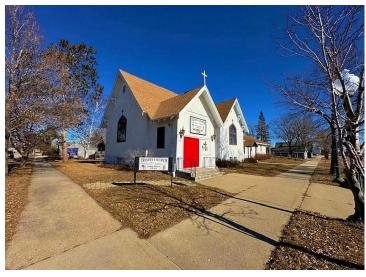

## **Description:**

Business or spiritual opportunity with a great location in the center of Park Rapids. Year-round building with city utilities, stained glass windows, multiple offices, 4 bathrooms and it is handicap accessible. You will love all the gathering spaces, and kitchen with refrigerator, stove and dishwasher and tons of cabinets. There is a full unfinished basement with opportunity for growth. Beautiful building waiting for your vision.

## **Driving Directions:**

From 34/71 go West to Court Ave turn left to the corner of 3rd Street & Court where building/church is located.

Listed By: Affinity Real Estate Inc.

Affinity Real Estate Inc. participates in the Regional Multiple Listing Service of Minnesota, Inc Broker Reciprocity (sm) program, allowing us to display other broker's listings on our website. All properties are subject to prior sale, change or withdrawal.