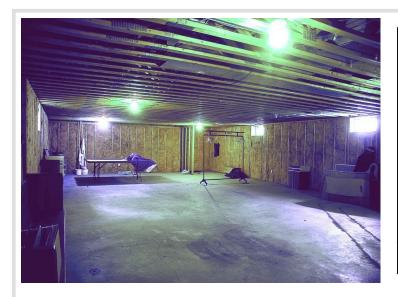

## **Description:**

Business or spiritual opportunity with a great location in the center of Park Rapids. Year-round building with city utilities, stained glass windows, multiple offices, 4 bathrooms and it is handicap accessible. You will love all the gathering spaces, and kitchen with refrigerator, stove and dishwasher and tons of cabinets. There is a full unfinished basement with opportunity for growth. Beautiful building waiting for your vision.

## **Additional Features:**

Basement: Block, Full, Partially Finished, Storage Space Fuel: Electric, Natural Gas Heat: Forced Air Sewer: City Sewer/Connected Water: City Water/Connected Air Conditioning: Central Air, Zoned