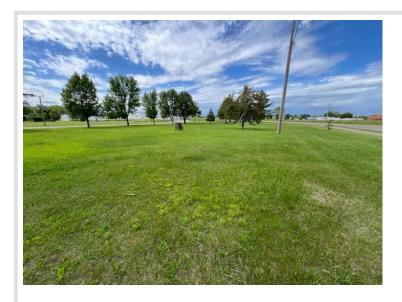

MLS 6550332 Land

\$55,000

0.52 Acres Raw Land

XXX 1st Street SE Staples MN 56479

Status: Active

## **Description:**

Check out this beautiful over .50 acre piece of land offering endless possibilities for your future vision. With this prime location, it presents an ideal canvas. Take advantage of this opportunity and call today to check it out!

## **Additional Details:**

Lot Acres 0.52

Lot Dimensions 220 x 100 x 215 x 110

School District 2170
Taxes \$106
Taxes with Assessments \$106
Tax Year 2024