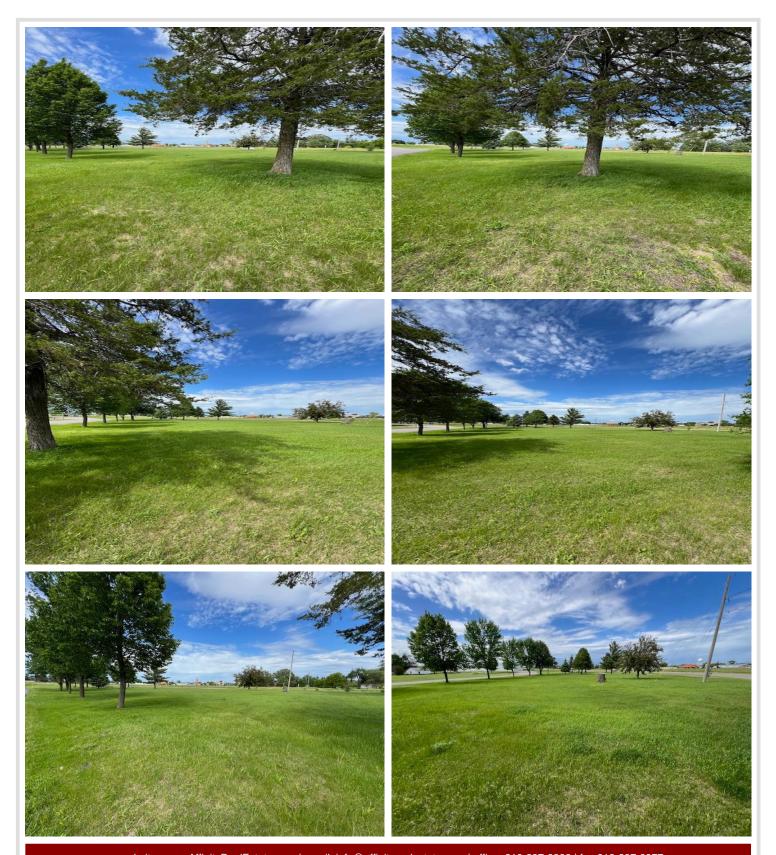

MLS 6550332 Land

\$55,000

0.52 Acres Raw Land

XXX 1st Street SE Staples MN 56479

Status: Active

## **Description:**

Check out this beautiful over .50 acre piece of land offering endless possibilities for your future vision. With this prime location, it presents an ideal canvas. Take advantage of this opportunity and call today to check it out!

## **Additional Details:**

Lot Acres 0.52

Lot Dimensions 220 x 100 x 215 x 110

School District 2170
Taxes \$106
Taxes with Assessments \$106
Tax Year 2024