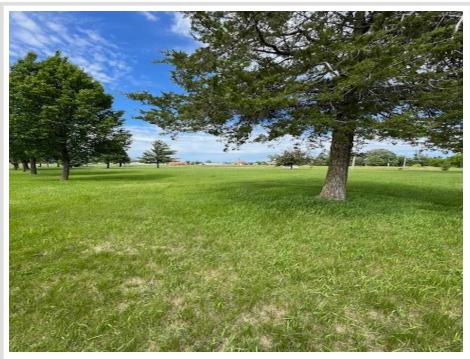

MLS 6550332 Land

\$55,000

0.52 Acres Raw Land

XXX 1st Street SE Staples MN 56479

Status: Active

## **Description:**

Check out this beautiful over .50 acre piece of land offering endless possibilities for your future vision. With this prime location, it presents an ideal canvas. Take advantage of this opportunity and call today to check it out!

## **Additional Details:**

Lot Acres 0.52

Lot Dimensions 220 x 100 x 215 x 110

School District 2170
Taxes \$106
Taxes with Assessments \$106
Tax Year 2024