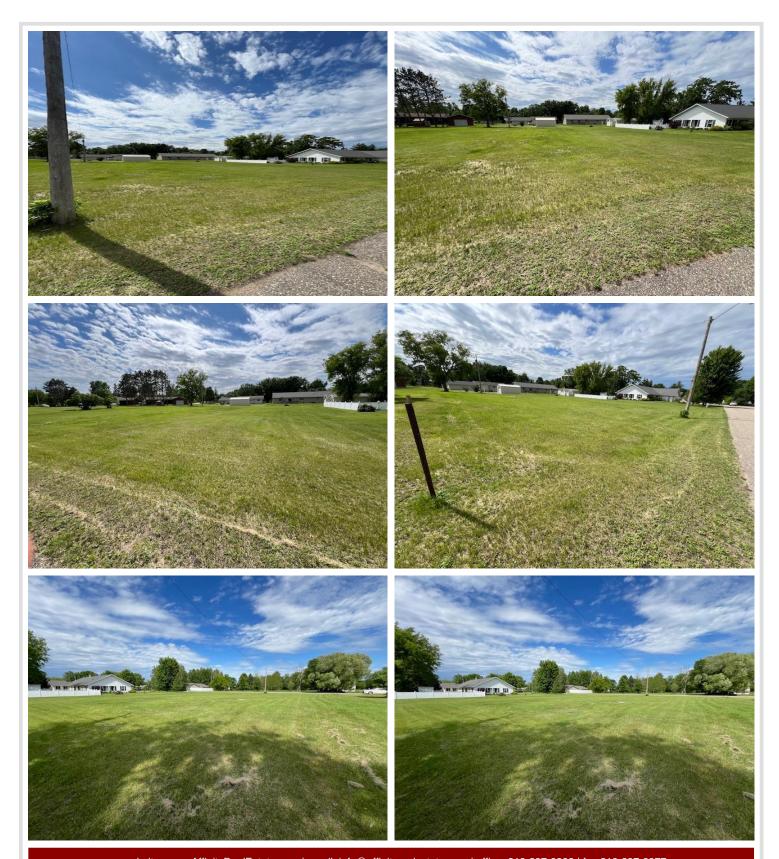

## **Description:**

Looking to build? Check out this impressive half an acre lot. This lot offers an opportunity to build your dream home or investment property. Enjoy the convenience of nearby amenities. Call today to check it out!

## **Additional Details:**

Lot Acres 0.52

Lot Dimensions 150x150x150x150

School District 2170
Taxes \$192
Taxes with Assessments \$192
Tax Year 2024