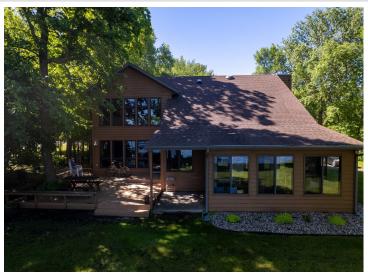

## **Description:**

Serenity on Shorewood. LEVEL LOT with SANDY BEACH offers a rare opportunity to call this very desirable property "home". 100' of shore line on one of Minnesota's most sought after lakes, Detroit offers over 3,000 acres of enjoyment with access to several restaurants, parks and Detroit Lakes' historic, mile long public beach. BEAUTIFUL home features 3 large bedrooms (including primary suite with incredible lake views and en suite bathroom), vaulted ceilings, 3 bathrooms, attached 2 stall garage, 3 season porch, natural gas fireplace, maintenence free deck, in ground sprinkler system and so much more. Schedule your showing and see why "Life is Better at the Lakes".

#### **Additional Details:**

Year Built 1983 Lot Acres 0.46

Lot Dimensions 110 x 175 x 100 x 193

Garage Stalls 2
School District 22
Taxes \$7,440
Taxes with Assessments \$7,440
Tax Year 2023