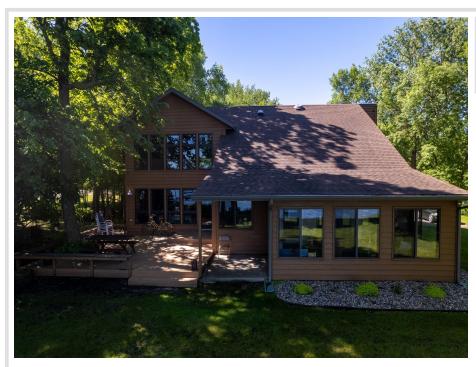

## **Description:**

Serenity on Shorewood. LEVEL LOT with SANDY BEACH offers a rare opportunity to call this very desirable property "home". 100' of shore line on one of Minnesota's most sought after lakes, Detroit offers over 3,000 acres of enjoyment with access to several restaurants, parks and Detroit Lakes' historic, mile long public beach. BEAUTIFUL home features 3 large bedrooms (including primary suite with incredible lake views and en suite bathroom), vaulted ceilings, 3 bathrooms, attached 2 stall garage, 3 season porch, natural gas fireplace, maintenence free deck, in ground sprinkler system and so much more. Schedule your showing and see why "Life is Better at the Lakes".

#### **Additional Details:**

Year Built 1983 Lot Acres 0.46

Lot Dimensions 110 x 175 x 100 x 193

Garage Stalls 2
School District 22
Taxes \$7,440
Taxes with Assessments \$7,440
Tax Year 2023