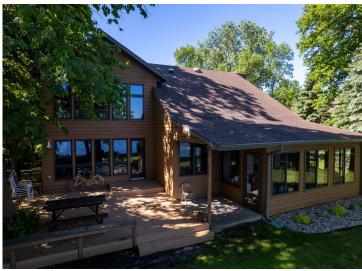

## **Description:**

Serenity on Shorewood. LEVEL LOT with SANDY BEACH offers a rare opportunity to call this very desirable property "home". 100' of shore line on one of Minnesota's most sought after lakes, Detroit offers over 3,000 acres of enjoyment with access to several restaurants, parks and Detroit Lakes' historic, mile long public beach. BEAUTIFUL home features 3 large bedrooms (including primary suite with incredible lake views and en suite bathroom), vaulted ceilings, 3 bathrooms, attached 2 stall garage, 3 season porch, natural gas fireplace, maintenence free deck, in ground sprinkler system and so much more. Schedule your showing and see why "Life is Better at the Lakes".

#### **Additional Details:**

Year Built 1983 Lot Acres 0.46

Lot Dimensions 110 x 175 x 100 x 193

Garage Stalls 2
School District 22
Taxes \$7,440
Taxes with Assessments \$7,440
Tax Year 2023