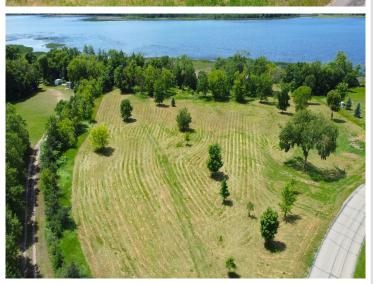

## **Description:**

Ready to build your dream home? Look at this level lot on Walker Lake. Located off a tar road, this 1.14 acre lot is cleared and ready to build. Great Location! Close to shopping, restaurants, and golf courses. Only 23 minutes from Perham.

## **Additional Details:**

Lot Acres 1.14

Lot Dimensions irregular

School District 549

Taxes \$388

Taxes with Assessments \$388

Tax Year 2024