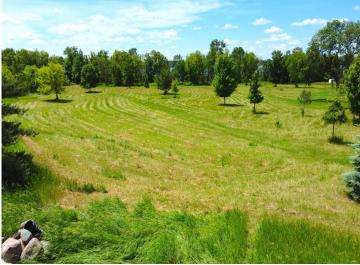

## **Description:**

Ready to build your dream home? Look at this level lot on Walker Lake. Located off a tar road, this 1.14 acre lot is cleared and ready to build. Great Location! Close to shopping, restaurants, and golf courses. Only 23 minutes from Perham.

## **Additional Details:**

Lot Acres 1.14

Lot Dimensions irregular

School District 549

Taxes \$388

Taxes with Assessments \$388

Tax Year 2024