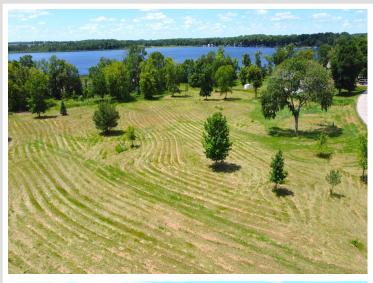

## **Description:**

Ready to build your dream home? Look at this level lot on Walker Lake. Located off a tar road, this 1.14 acre lot is cleared and ready to build. Great Location! Close to shopping, restaurants, and golf courses. Only 23 minutes from Perham.

## **Additional Details:**

Lot Acres 1.14

Lot Dimensions irregular

School District 549

Taxes \$388

Taxes with Assessments \$388

Tax Year 2024