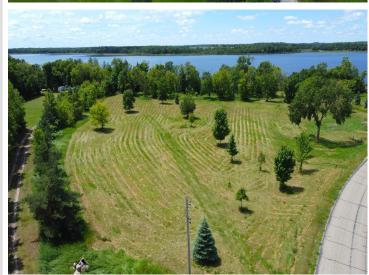

## **Description:**

Ready to build your dream home? Look at this level lot on Walker Lake. Located off a tar road, this 1.14 acre lot is cleared and ready to build. Great Location! Close to shopping, restaurants, and golf courses. Only 23 minutes from Perham.

## **Additional Details:**

Lot Acres 1.14

Lot Dimensions irregular

School District 549

Taxes \$388

Taxes with Assessments \$388

Tax Year 2024