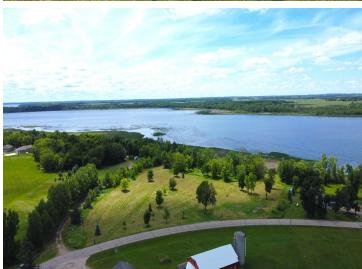

## **Description:**

Ready to build your dream home? Look at this level lot on Walker Lake. Located off a tar road, this 1.14 acre lot is cleared and ready to build. Great Location! Close to shopping, restaurants, and golf courses. Only 23 minutes from Perham.

## **Additional Details:**

Lot Acres 1.14

Lot Dimensions irregular

School District 549

Taxes \$388

Taxes with Assessments \$388

Tax Year 2024