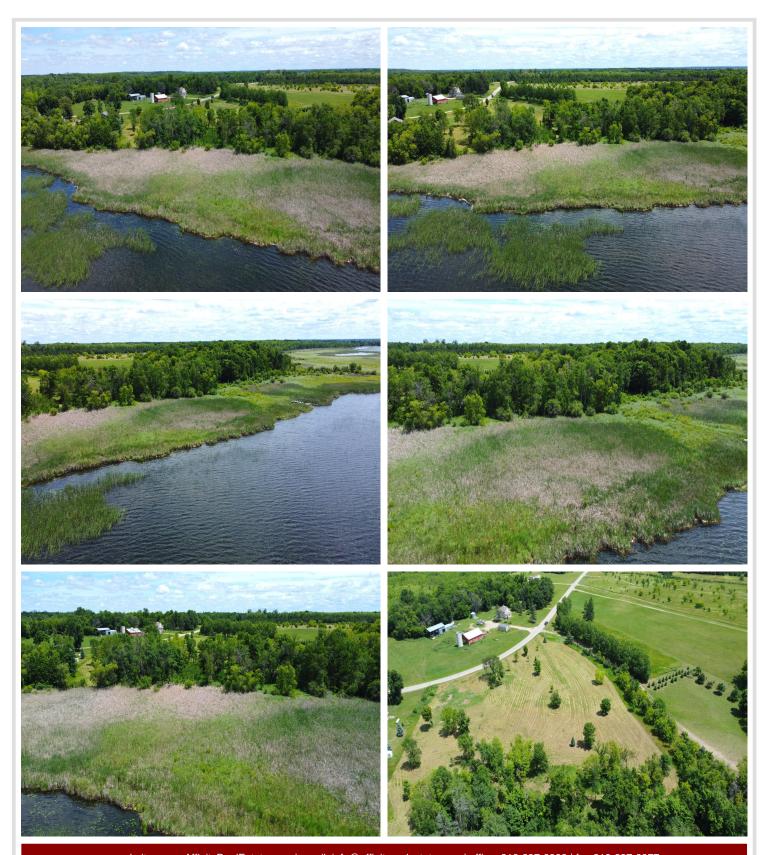

## **Description:**

Ready to build your dream home? Look at this level lot on Walker Lake. Located off a tar road, this 1.14 acre lot is cleared and ready to build. Great Location! Close to shopping, restaurants, and golf courses. Only 23 minutes from Perham.

## **Additional Details:**

Lot Acres 1.14

Lot Dimensions irregular

School District 549

Taxes \$388

Taxes with Assessments \$388

Tax Year 2024