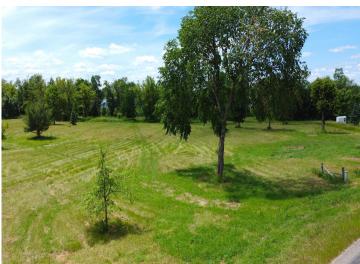

## **Description:**

Ready to build your dream home? Look at this level lot on Walker Lake. Located off a tar road, this 1.14 acre lot is cleared and ready to build. Great Location! Close to shopping, restaurants, and golf courses. Only 23 minutes from Perham.

## **Additional Details:**

Lot Acres 1.14

Lot Dimensions irregular

School District 549

Taxes \$388

Taxes with Assessments \$388

Tax Year 2024