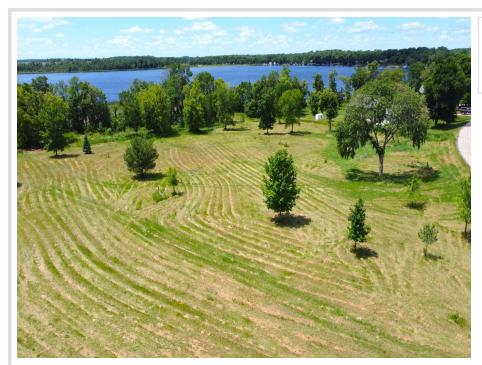

## **Description:**

Ready to build your dream home? Look at this level lot on Walker Lake. Located off a tar road, this 1.14 acre lot is cleared and ready to build. Great Location! Close to shopping, restaurants, and golf courses. Only 23 minutes from Perham.

## **Additional Details:**

Lot Acres 1.14

Lot Dimensions irregular

School District 549

Taxes \$388

Taxes with Assessments \$388

Tax Year 2024