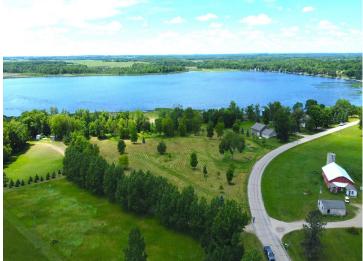

## **Description:**

Ready to build your dream home? Look at this level lot on Walker Lake. Located off a tar road, this 1.14 acre lot is cleared and ready to build. Great Location! Close to shopping, restaurants, and golf courses. Only 23 minutes from Perham.

## **Additional Details:**

Lot Acres 1.14

Lot Dimensions irregular

School District 549

Taxes \$388

Taxes with Assessments \$388

Tax Year 2024