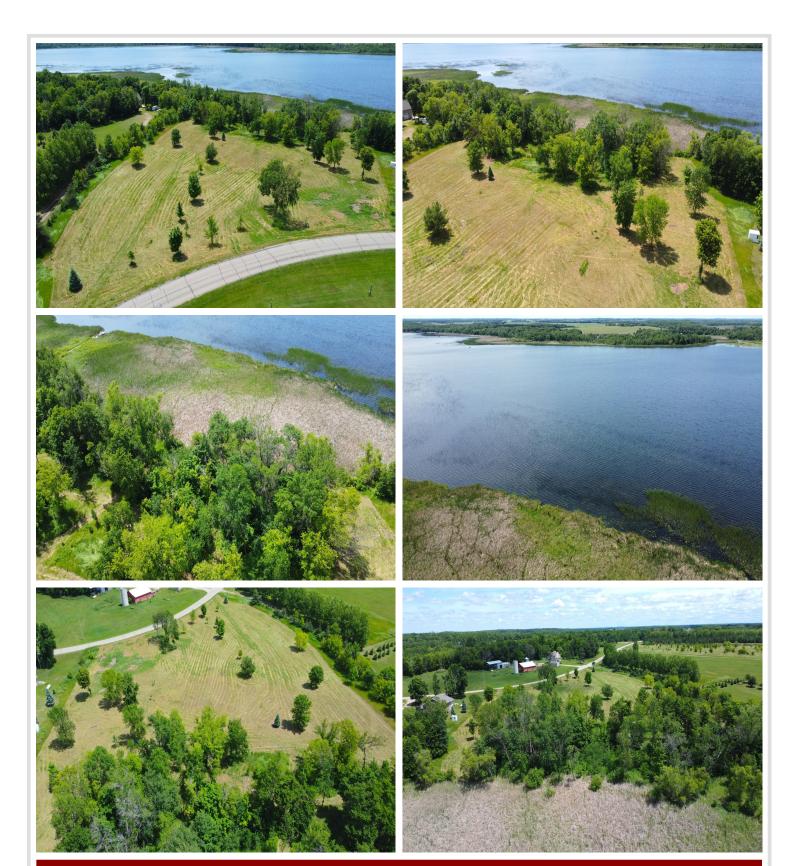

## **Description:**

Ready to build your dream home? Look at this level lot on Walker Lake. Located off a tar road, this 1.14 acre lot is cleared and ready to build. Great Location! Close to shopping, restaurants, and golf courses. Only 23 minutes from Perham.

## **Additional Details:**

Lot Acres 1.14

Lot Dimensions irregular

School District 549

Taxes \$388

Taxes with Assessments \$388

Tax Year 2024