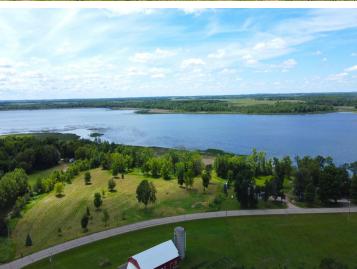

## **Description:**

Ready to build your dream home? Look at this level lot on Walker Lake. Located off a tar road, this 1.14 acre lot is cleared and ready to build. Great Location! Close to shopping, restaurants, and golf courses. Only 23 minutes from Perham.

## **Additional Details:**

Lot Acres 1.14

Lot Dimensions irregular

School District 549

Taxes \$388

Taxes with Assessments \$388

Tax Year 2024