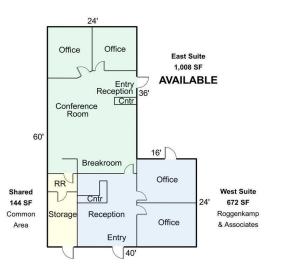

## **Description:**

Prime investment opportunity in a dual-tenant office building. One unit is already leased, leaving a perfect space available for your business or for rental income. Situated just off Main Street in Pequot Lakes, this location offers excellent visibility, high traffic flow from the 4-way stop at Main & Rasmussen, and convenient access. The area attracts both locals and tourists who come for shopping and services, making it an ideal spot to expand your business.