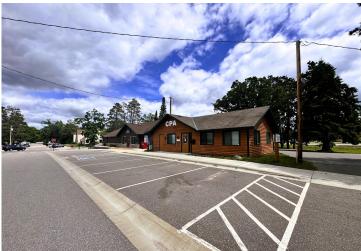

## **Description:**

Prime investment opportunity in a dual-tenant office building. One unit is already leased, leaving a perfect space available for your business or for rental income. Situated just off Main Street in Pequot Lakes, this location offers excellent visibility, high traffic flow from the 4-way stop at Main & Rasmussen, and convenient access. The area attracts both locals and tourists who come for shopping and services, making it an ideal spot to expand your business.

## **Driving Directions:**

From the stoplight intersection in Pequot Lakes (Patriot Ave & CR 11) - East on Main Street - South on S Washington Ave - Property is 2nd Building on the East

Listed By: Real Broker, LLC