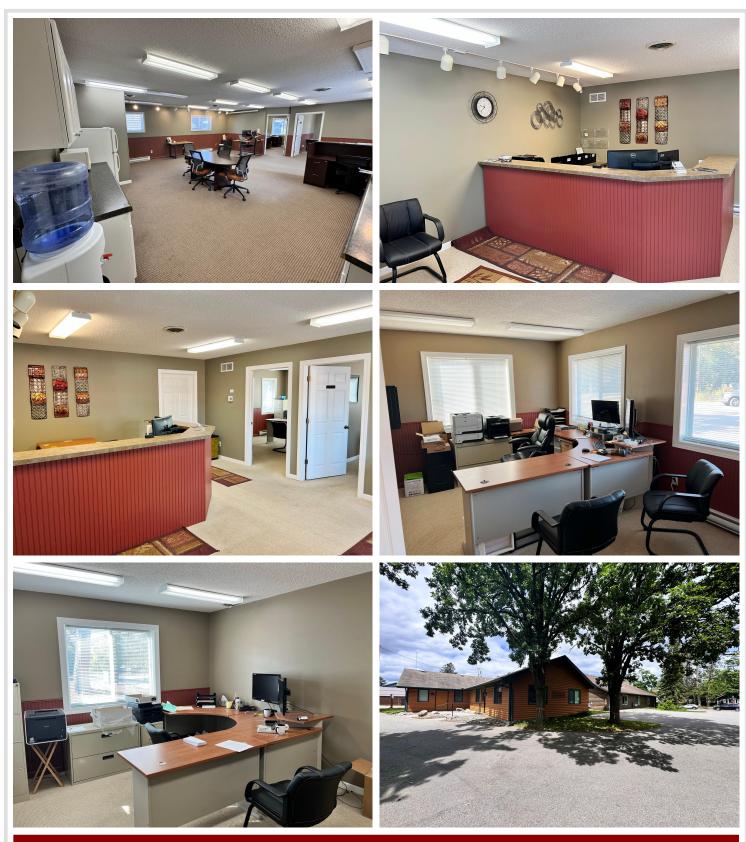

## **Description:**

Prime investment opportunity in a dual-tenant office building. One unit is already leased, leaving a perfect space available for your business or for rental income. Situated just off Main Street in Pequot Lakes, this location offers excellent visibility, high traffic flow from the 4-way stop at Main & Rasmussen, and convenient access. The area attracts both locals and tourists who come for shopping and services, making it an ideal spot to expand your business.