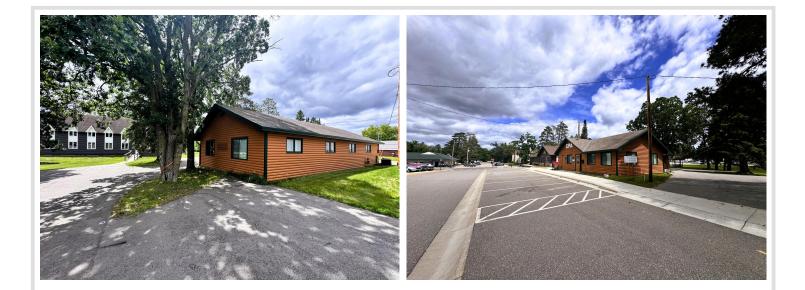

## **Description:**

Prime investment opportunity in a dual-tenant office building. One unit is already leased, leaving a perfect space available for your business or for rental income. Situated just off Main Street in Pequot Lakes, this location offers excellent visibility, high traffic flow from the 4-way stop at Main & Rasmussen, and convenient access. The area attracts both locals and tourists who come for shopping and services, making it an ideal spot to expand your business.

## **Driving Directions:**

From the stoplight intersection in Pequot Lakes (Patriot Ave & CR 11) - East on Main Street - South on S Washington Ave - Property is 2nd Building on the East

Listed By: Real Broker, LLC