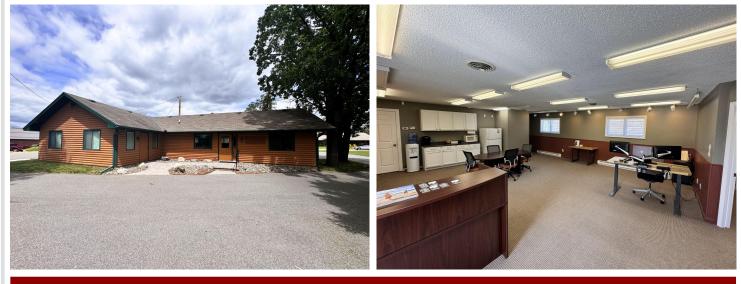

## **Description:**

Prime investment opportunity in a dual-tenant office building. One unit is already leased, leaving a perfect space available for your business or for rental income. Situated just off Main Street in Pequot Lakes, this location offers excellent visibility, high traffic flow from the 4-way stop at Main & Rasmussen, and convenient access. The area attracts both locals and tourists who come for shopping and services, making it an ideal spot to expand your business.