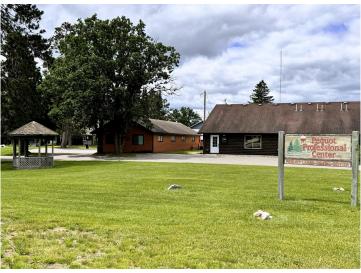

## **Description:**

Prime investment opportunity in a dual-tenant office building. One unit is already leased, leaving a perfect space available for your business or for rental income. Situated just off Main Street in Pequot Lakes, this location offers excellent visibility, high traffic flow from the 4-way stop at Main & Rasmussen, and convenient access. The area attracts both locals and tourists who come for shopping and services, making it an ideal spot to expand your business.