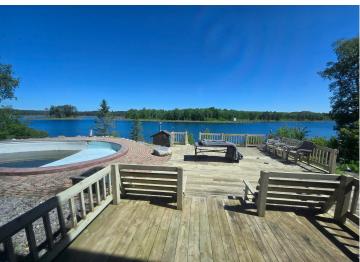

MLS 6551031 Lake Home

\$440,000

2,331 sq ft 4 bedrooms 3 baths

12023 Lost Paradise Circle Bagley MN 56621

Waterfront: Long Lost

Status: Active

### **Description:**

Peaceful Northwoods Retreat on Long Lost Lake. Just minutes from Itasca State Park, this unique year-round home offers resort-style living on 195' of pristine shoreline. Enjoy 4 bedrooms, 3 baths, 2 cozy gas fireplaces, and a heated 3-car detached garage. Perfect for entertaining and spacious enough for all your guests. Experience tranquility and luxury in this beautiful lakeside retreat! Newer Furnace. Agent related to Seller.

### **Additional Details:**

Year Built 1997 Lot Acres 1.02 195x325 Lot Dimensions

Garage Stalls School District 162 Taxes \$2,184 Taxes with Assessments \$2.274 Tax Year 2024