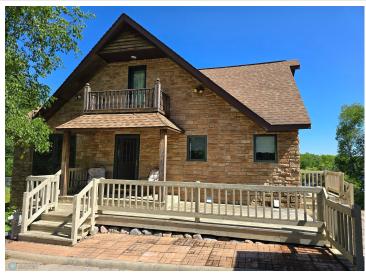

MLS 6551031 Lake Home

\$440,000

2,331 sq ft 4 bedrooms 3 baths

12023 Lost Paradise Circle Bagley MN 56621

Waterfront: Long Lost

Status: Active

### **Description:**

Peaceful Northwoods Retreat on Long Lost Lake. Just minutes from Itasca State Park, this unique year-round home offers resort-style living on 195' of pristine shoreline. Enjoy 4 bedrooms, 3 baths, 2 cozy gas fireplaces, and a heated 3-car detached garage. Perfect for entertaining and spacious enough for all your guests. Experience tranquility and luxury in this beautiful lakeside retreat! Newer Furnace. Agent related to Seller.

### **Additional Details:**

Year Built 1997 Lot Acres 1.02 195x325 Lot Dimensions

Garage Stalls School District 162 Taxes \$2,184 Taxes with Assessments \$2.274 Tax Year 2024