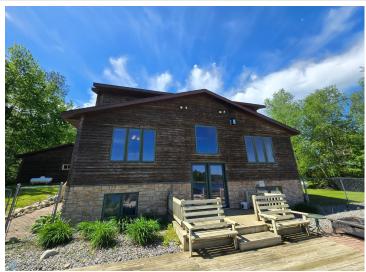

### **Description:**

Peaceful Northwoods Retreat on Long Lost Lake. Just minutes from Itasca State Park, this unique year-round home offers resort-style living on 195' of pristine shoreline. Enjoy 4 bedrooms, 3 baths, 2 cozy gas fireplaces, and a heated 3-car detached garage. Perfect for entertaining and spacious enough for all your guests. Experience tranquility and luxury in this beautiful lakeside retreat! Newer Furnace. Agent related to Seller.

### **Additional Details:**

Year Built 1997 Lot Acres 1.02 195x325 Lot Dimensions

Garage Stalls School District 162 Taxes \$2,184 Taxes with Assessments \$2.274 Tax Year 2024