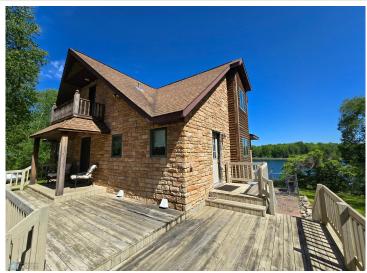

MLS 6551031 Lake Home

\$440,000

2,331 sq ft 4 bedrooms 3 baths

12023 Lost Paradise Circle Bagley MN 56621

Waterfront: Long Lost

Status: Active

### **Description:**

Peaceful Northwoods Retreat on Long Lost Lake. Just minutes from Itasca State Park, this unique year-round home offers resort-style living on 195' of pristine shoreline. Enjoy 4 bedrooms, 3 baths, 2 cozy gas fireplaces, and a heated 3-car detached garage. Perfect for entertaining and spacious enough for all your guests. Experience tranquility and luxury in this beautiful lakeside retreat! Newer Furnace. Agent related to Seller.

### **Additional Details:**

Year Built 1997 Lot Acres 1.02 195x325 Lot Dimensions

Garage Stalls School District 162 Taxes \$2,184 Taxes with Assessments \$2.274 Tax Year 2024