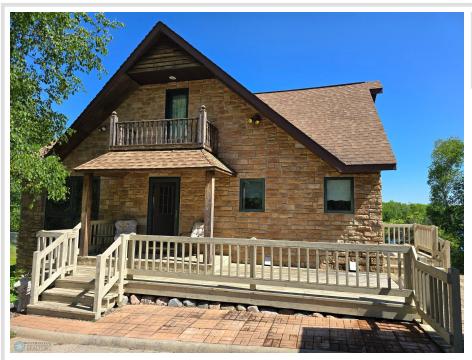

MLS 6551031 Lake Home

\$440,000

2,331 sq ft 4 bedrooms 3 baths

12023 Lost Paradise Circle Bagley MN 56621

Waterfront: Long Lost

Status: Active

### **Description:**

Peaceful Northwoods Retreat on Long Lost Lake. Just minutes from Itasca State Park, this unique year-round home offers resort-style living on 195' of pristine shoreline. Enjoy 4 bedrooms, 3 baths, 2 cozy gas fireplaces, and a heated 3-car detached garage. Perfect for entertaining and spacious enough for all your guests. Experience tranquility and luxury in this beautiful lakeside retreat! Newer Furnace. Agent related to Seller.

### **Additional Details:**

Year Built 1997 Lot Acres 1.02 195x325 Lot Dimensions

Garage Stalls School District 162 Taxes \$2,184 Taxes with Assessments \$2.274 Tax Year 2024