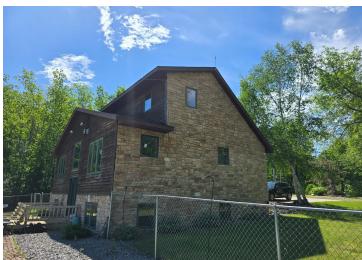

### **Description:**

Peaceful Northwoods Retreat on Long Lost Lake. Just minutes from Itasca State Park, this unique year-round home offers resort-style living on 195' of pristine shoreline. Enjoy 4 bedrooms, 3 baths, 2 cozy gas fireplaces, and a heated 3-car detached garage. Perfect for entertaining and spacious enough for all your guests. Experience tranquility and luxury in this beautiful lakeside retreat! Newer Furnace. Agent related to Seller.

### **Additional Details:**

Year Built 1997 Lot Acres 1.02 195x325 Lot Dimensions

Garage Stalls School District 162 Taxes \$2,184 Taxes with Assessments \$2.274 Tax Year 2024