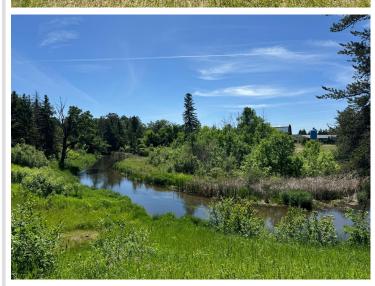

## **Description:**

Riverfront home in Park Rapids with nearly 5 acres of pine-studded land and 597 feet of frontage on the Straight River. The mobile home was fully renovated inside and out in 2018, including new walls, flooring, kitchen and bathroom upgrades, appliances, roof, furnace, air conditioning, windows, and more. The private primary bedroom features a beautiful walk-in shower. Relax on the deck overlooking the tranquil river. Outside, there's a finished 12 x 16 storage shed currently used as a dog kennel, and a 12 x 14 lean-to. The property also includes a drilled well and septic system designed for a 4-bedroom home, both installed in 2018. Just minutes from Park Rapids, this property offers a peaceful retreat and modern amenities.