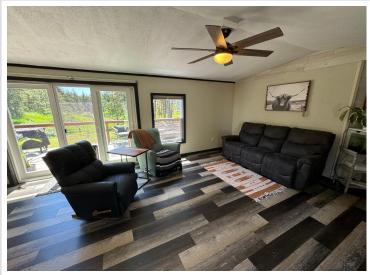

## **Description:**

Riverfront home in Park Rapids with nearly 5 acres of pine-studded land and 597 feet of frontage on the Straight River. The mobile home was fully renovated inside and out in 2018, including new walls, flooring, kitchen and bathroom upgrades, appliances, roof, furnace, air conditioning, windows, and more. The private primary bedroom features a beautiful walk-in shower. Relax on the deck overlooking the tranquil river. Outside, there's a finished 12 x 16 storage shed currently used as a dog kennel, and a 12 x 14 lean-to. The property also includes a drilled well and septic system designed for a 4-bedroom home, both installed in 2018. Just minutes from Park Rapids, this property offers a peaceful retreat and modern amenities.