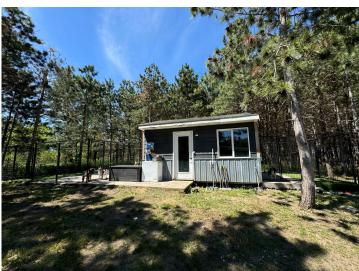

## **Description:**

Riverfront home in Park Rapids with nearly 5 acres of pine-studded land and 597 feet of frontage on the Straight River. The mobile home was fully renovated inside and out in 2018, including new walls, flooring, kitchen and bathroom upgrades, appliances, roof, furnace, air conditioning, windows, and more. The private primary bedroom features a beautiful walk-in shower. Relax on the deck overlooking the tranquil river. Outside, there's a finished 12 x 16 storage shed currently used as a dog kennel, and a 12 x 14 lean-to. The property also includes a drilled well and septic system designed for a 4-bedroom home, both installed in 2018. Just minutes from Park Rapids, this property offers a peaceful retreat and modern amenities.