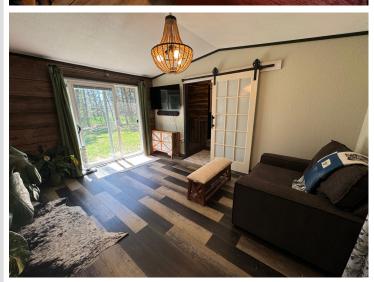

## **Description:**

Riverfront home in Park Rapids with nearly 5 acres of pine-studded land and 597 feet of frontage on the Straight River. The mobile home was fully renovated inside and out in 2018, including new walls, flooring, kitchen and bathroom upgrades, appliances, roof, furnace, air conditioning, windows, and more. The private primary bedroom features a beautiful walk-in shower. Relax on the deck overlooking the tranquil river. Outside, there's a finished 12 x 16 storage shed currently used as a dog kennel, and a 12 x 14 lean-to. The property also includes a drilled well and septic system designed for a 4-bedroom home, both installed in 2018. Just minutes from Park Rapids, this property offers a peaceful retreat and modern amenities.