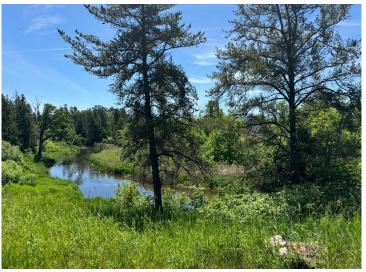

## **Description:**

Riverfront home in Park Rapids with nearly 5 acres of pine-studded land and 597 feet of frontage on the Straight River. The mobile home was fully renovated inside and out in 2018, including new walls, flooring, kitchen and bathroom upgrades, appliances, roof, furnace, air conditioning, windows, and more. The private primary bedroom features a beautiful walk-in shower. Relax on the deck overlooking the tranquil river. Outside, there's a finished 12 x 16 storage shed currently used as a dog kennel, and a 12 x 14 lean-to. The property also includes a drilled well and septic system designed for a 4-bedroom home, both installed in 2018. Just minutes from Park Rapids, this property offers a peaceful retreat and modern amenities.