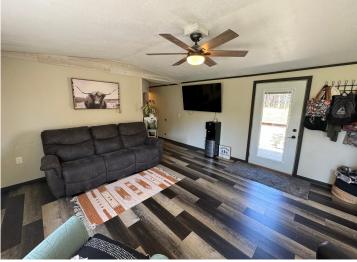

## **Description:**

Riverfront home in Park Rapids with nearly 5 acres of pine-studded land and 597 feet of frontage on the Straight River. The mobile home was fully renovated inside and out in 2018, including new walls, flooring, kitchen and bathroom upgrades, appliances, roof, furnace, air conditioning, windows, and more. The private primary bedroom features a beautiful walk-in shower. Relax on the deck overlooking the tranquil river. Outside, there's a finished 12 x 16 storage shed currently used as a dog kennel, and a 12 x 14 lean-to. The property also includes a drilled well and septic system designed for a 4-bedroom home, both installed in 2018. Just minutes from Park Rapids, this property offers a peaceful retreat and modern amenities.