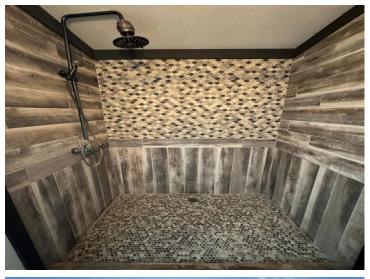

## **Description:**

Riverfront home in Park Rapids with nearly 5 acres of pine-studded land and 597 feet of frontage on the Straight River. The mobile home was fully renovated inside and out in 2018, including new walls, flooring, kitchen and bathroom upgrades, appliances, roof, furnace, air conditioning, windows, and more. The private primary bedroom features a beautiful walk-in shower. Relax on the deck overlooking the tranquil river. Outside, there's a finished 12 x 16 storage shed currently used as a dog kennel, and a 12 x 14 lean-to. The property also includes a drilled well and septic system designed for a 4-bedroom home, both installed in 2018. Just minutes from Park Rapids, this property offers a peaceful retreat and modern amenities.