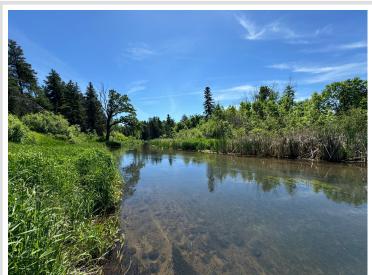

## **Description:**

Riverfront home in Park Rapids with nearly 5 acres of pine-studded land and 597 feet of frontage on the Straight River. The mobile home was fully renovated inside and out in 2018, including new walls, flooring, kitchen and bathroom upgrades, appliances, roof, furnace, air conditioning, windows, and more. The private primary bedroom features a beautiful walk-in shower. Relax on the deck overlooking the tranquil river. Outside, there's a finished 12 x 16 storage shed currently used as a dog kennel, and a 12 x 14 lean-to. The property also includes a drilled well and septic system designed for a 4-bedroom home, both installed in 2018. Just minutes from Park Rapids, this property offers a peaceful retreat and modern amenities.