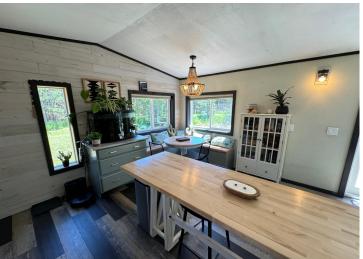

## **Description:**

Riverfront home in Park Rapids with nearly 5 acres of pine-studded land and 597 feet of frontage on the Straight River. The mobile home was fully renovated inside and out in 2018, including new walls, flooring, kitchen and bathroom upgrades, appliances, roof, furnace, air conditioning, windows, and more. The private primary bedroom features a beautiful walk-in shower. Relax on the deck overlooking the tranquil river. Outside, there's a finished 12 x 16 storage shed currently used as a dog kennel, and a 12 x 14 lean-to. The property also includes a drilled well and septic system designed for a 4-bedroom home, both installed in 2018. Just minutes from Park Rapids, this property offers a peaceful retreat and modern amenities.