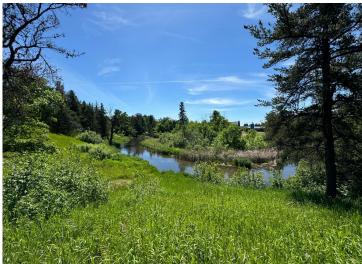

## **Description:**

Riverfront home in Park Rapids with nearly 5 acres of pine-studded land and 597 feet of frontage on the Straight River. The mobile home was fully renovated inside and out in 2018, including new walls, flooring, kitchen and bathroom upgrades, appliances, roof, furnace, air conditioning, windows, and more. The private primary bedroom features a beautiful walk-in shower. Relax on the deck overlooking the tranquil river. Outside, there's a finished 12 x 16 storage shed currently used as a dog kennel, and a 12 x 14 lean-to. The property also includes a drilled well and septic system designed for a 4-bedroom home, both installed in 2018. Just minutes from Park Rapids, this property offers a peaceful retreat and modern amenities.