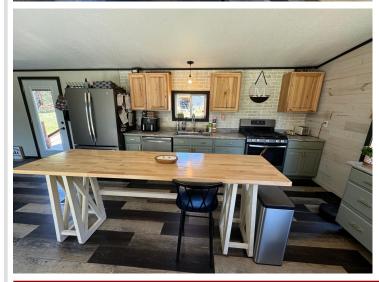

## **Description:**

Riverfront home in Park Rapids with nearly 5 acres of pine-studded land and 597 feet of frontage on the Straight River. The mobile home was fully renovated inside and out in 2018, including new walls, flooring, kitchen and bathroom upgrades, appliances, roof, furnace, air conditioning, windows, and more. The private primary bedroom features a beautiful walk-in shower. Relax on the deck overlooking the tranquil river. Outside, there's a finished 12 x 16 storage shed currently used as a dog kennel, and a 12 x 14 lean-to. The property also includes a drilled well and septic system designed for a 4-bedroom home, both installed in 2018. Just minutes from Park Rapids, this property offers a peaceful retreat and modern amenities.