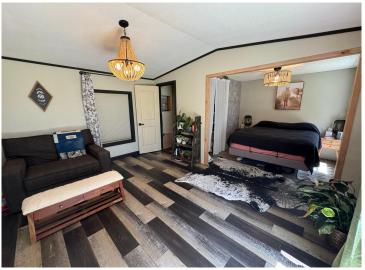

## **Description:**

Riverfront home in Park Rapids with nearly 5 acres of pine-studded land and 597 feet of frontage on the Straight River. The mobile home was fully renovated inside and out in 2018, including new walls, flooring, kitchen and bathroom upgrades, appliances, roof, furnace, air conditioning, windows, and more. The private primary bedroom features a beautiful walk-in shower. Relax on the deck overlooking the tranquil river. Outside, there's a finished 12 x 16 storage shed currently used as a dog kennel, and a 12 x 14 lean-to. The property also includes a drilled well and septic system designed for a 4-bedroom home, both installed in 2018. Just minutes from Park Rapids, this property offers a peaceful retreat and modern amenities.