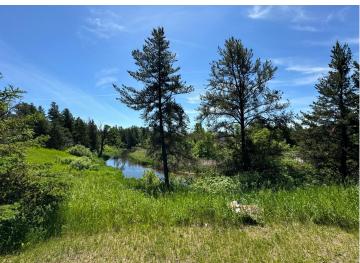

## **Description:**

Riverfront home in Park Rapids with nearly 5 acres of pine-studded land and 597 feet of frontage on the Straight River. The mobile home was fully renovated inside and out in 2018, including new walls, flooring, kitchen and bathroom upgrades, appliances, roof, furnace, air conditioning, windows, and more. The private primary bedroom features a beautiful walk-in shower. Relax on the deck overlooking the tranquil river. Outside, there's a finished 12 x 16 storage shed currently used as a dog kennel, and a 12 x 14 lean-to. The property also includes a drilled well and septic system designed for a 4-bedroom home, both installed in 2018. Just minutes from Park Rapids, this property offers a peaceful retreat and modern amenities.