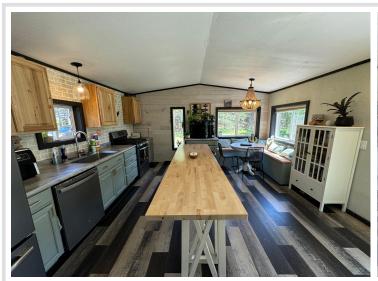

## **Description:**

Riverfront home in Park Rapids with nearly 5 acres of pine-studded land and 597 feet of frontage on the Straight River. The mobile home was fully renovated inside and out in 2018, including new walls, flooring, kitchen and bathroom upgrades, appliances, roof, furnace, air conditioning, windows, and more. The private primary bedroom features a beautiful walk-in shower. Relax on the deck overlooking the tranquil river. Outside, there's a finished 12 x 16 storage shed currently used as a dog kennel, and a 12 x 14 lean-to. The property also includes a drilled well and septic system designed for a 4-bedroom home, both installed in 2018. Just minutes from Park Rapids, this property offers a peaceful retreat and modern amenities.