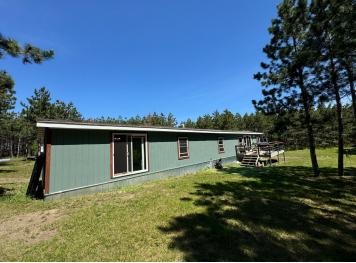

MLS 6551090 Lake Home

\$169,900

1,216 sq ft 2 bedrooms 2 baths

13039 150th Street Park Rapids MN 56470

Waterfront: Straight River

Status: Active

## **Description:**

Riverfront home in Park Rapids with nearly 5 acres of pine-studded land and 597 feet of frontage on the Straight River. The mobile home was fully renovated inside and out in 2018, including new walls, flooring, kitchen and bathroom upgrades, appliances, roof, furnace, air conditioning, windows, and more. The private primary bedroom features a beautiful walk-in shower. Relax on the deck overlooking the tranquil river. Outside, there's a finished 12 x 16 storage shed currently used as a dog kennel, and a 12 x 14 lean-to. The property also includes a drilled well and septic system designed for a 4-bedroom home, both installed in 2018. Just minutes from Park Rapids, this property offers a peaceful retreat and modern amenities.