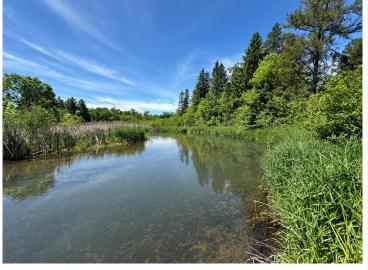

## **Description:**

Riverfront home in Park Rapids with nearly 5 acres of pine-studded land and 597 feet of frontage on the Straight River. The mobile home was fully renovated inside and out in 2018, including new walls, flooring, kitchen and bathroom upgrades, appliances, roof, furnace, air conditioning, windows, and more. The private primary bedroom features a beautiful walk-in shower. Relax on the deck overlooking the tranquil river. Outside, there's a finished 12 x 16 storage shed currently used as a dog kennel, and a 12 x 14 lean-to. The property also includes a drilled well and septic system designed for a 4-bedroom home, both installed in 2018. Just minutes from Park Rapids, this property offers a peaceful retreat and modern amenities.