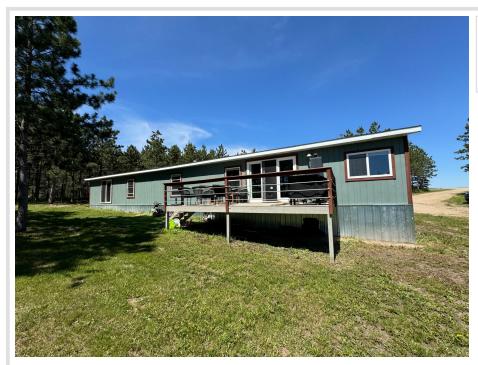

MLS 6551090 Lake Home

\$169,900

1,216 sq ft 2 bedrooms 2 baths

13039 150th Street Park Rapids MN 56470

Waterfront: Straight River

Status: Active

## **Description:**

Riverfront home in Park Rapids with nearly 5 acres of pine-studded land and 597 feet of frontage on the Straight River. The mobile home was fully renovated inside and out in 2018, including new walls, flooring, kitchen and bathroom upgrades, appliances, roof, furnace, air conditioning, windows, and more. The private primary bedroom features a beautiful walk-in shower. Relax on the deck overlooking the tranquil river. Outside, there's a finished 12 x 16 storage shed currently used as a dog kennel, and a 12 x 14 lean-to. The property also includes a drilled well and septic system designed for a 4-bedroom home, both installed in 2018. Just minutes from Park Rapids, this property offers a peaceful retreat and modern amenities.