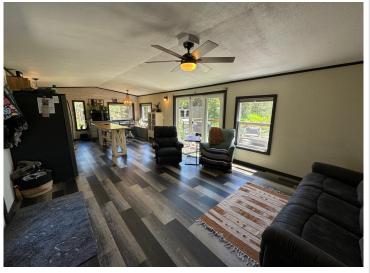

## **Description:**

Riverfront home in Park Rapids with nearly 5 acres of pine-studded land and 597 feet of frontage on the Straight River. The mobile home was fully renovated inside and out in 2018, including new walls, flooring, kitchen and bathroom upgrades, appliances, roof, furnace, air conditioning, windows, and more. The private primary bedroom features a beautiful walk-in shower. Relax on the deck overlooking the tranquil river. Outside, there's a finished 12 x 16 storage shed currently used as a dog kennel, and a 12 x 14 lean-to. The property also includes a drilled well and septic system designed for a 4-bedroom home, both installed in 2018. Just minutes from Park Rapids, this property offers a peaceful retreat and modern amenities.