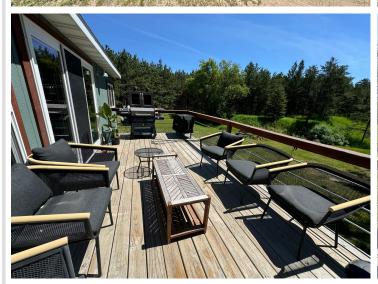

## **Description:**

Riverfront home in Park Rapids with nearly 5 acres of pine-studded land and 597 feet of frontage on the Straight River. The mobile home was fully renovated inside and out in 2018, including new walls, flooring, kitchen and bathroom upgrades, appliances, roof, furnace, air conditioning, windows, and more. The private primary bedroom features a beautiful walk-in shower. Relax on the deck overlooking the tranquil river. Outside, there's a finished 12 x 16 storage shed currently used as a dog kennel, and a 12 x 14 lean-to. The property also includes a drilled well and septic system designed for a 4-bedroom home, both installed in 2018. Just minutes from Park Rapids, this property offers a peaceful retreat and modern amenities.