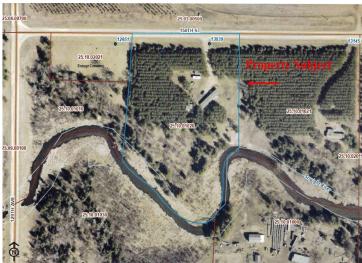

## **Description:**

Riverfront home in Park Rapids with nearly 5 acres of pine-studded land and 597 feet of frontage on the Straight River. The mobile home was fully renovated inside and out in 2018, including new walls, flooring, kitchen and bathroom upgrades, appliances, roof, furnace, air conditioning, windows, and more. The private primary bedroom features a beautiful walk-in shower. Relax on the deck overlooking the tranquil river. Outside, there's a finished 12 x 16 storage shed currently used as a dog kennel, and a 12 x 14 lean-to. The property also includes a drilled well and septic system designed for a 4-bedroom home, both installed in 2018. Just minutes from Park Rapids, this property offers a peaceful retreat and modern amenities.

## **Additional Details:**

Year Built 1989 Lot Acres 4.88

Lot Dimensions 390x415x597x381

School District 309
Taxes \$588
Taxes with Assessments \$798
Tax Year 2024