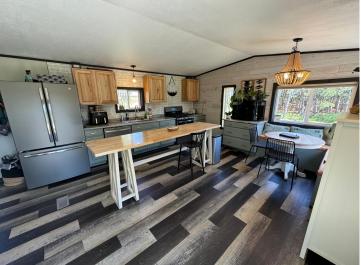

## **Description:**

Riverfront home in Park Rapids with nearly 5 acres of pine-studded land and 597 feet of frontage on the Straight River. The mobile home was fully renovated inside and out in 2018, including new walls, flooring, kitchen and bathroom upgrades, appliances, roof, furnace, air conditioning, windows, and more. The private primary bedroom features a beautiful walk-in shower. Relax on the deck overlooking the tranquil river. Outside, there's a finished 12 x 16 storage shed currently used as a dog kennel, and a 12 x 14 lean-to. The property also includes a drilled well and septic system designed for a 4-bedroom home, both installed in 2018. Just minutes from Park Rapids, this property offers a peaceful retreat and modern amenities.