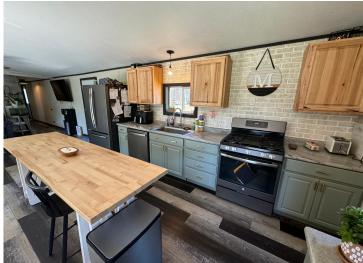

## **Description:**

Riverfront home in Park Rapids with nearly 5 acres of pine-studded land and 597 feet of frontage on the Straight River. The mobile home was fully renovated inside and out in 2018, including new walls, flooring, kitchen and bathroom upgrades, appliances, roof, furnace, air conditioning, windows, and more. The private primary bedroom features a beautiful walk-in shower. Relax on the deck overlooking the tranquil river. Outside, there's a finished 12 x 16 storage shed currently used as a dog kennel, and a 12 x 14 lean-to. The property also includes a drilled well and septic system designed for a 4-bedroom home, both installed in 2018. Just minutes from Park Rapids, this property offers a peaceful retreat and modern amenities.