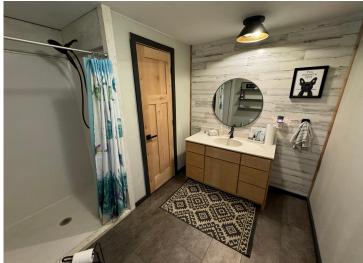

## **Description:**

Riverfront home in Park Rapids with nearly 5 acres of pine-studded land and 597 feet of frontage on the Straight River. The mobile home was fully renovated inside and out in 2018, including new walls, flooring, kitchen and bathroom upgrades, appliances, roof, furnace, air conditioning, windows, and more. The private primary bedroom features a beautiful walk-in shower. Relax on the deck overlooking the tranquil river. Outside, there's a finished 12 x 16 storage shed currently used as a dog kennel, and a 12 x 14 lean-to. The property also includes a drilled well and septic system designed for a 4-bedroom home, both installed in 2018. Just minutes from Park Rapids, this property offers a peaceful retreat and modern amenities.