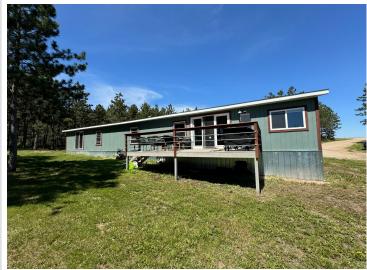

MLS 6551090 Lake Home

\$169,900

1,216 sq ft 2 bedrooms 2 baths

13039 150th Street Park Rapids MN 56470

Waterfront: Straight River

Status: Active

## **Description:**

Riverfront home in Park Rapids with nearly 5 acres of pine-studded land and 597 feet of frontage on the Straight River. The mobile home was fully renovated inside and out in 2018, including new walls, flooring, kitchen and bathroom upgrades, appliances, roof, furnace, air conditioning, windows, and more. The private primary bedroom features a beautiful walk-in shower. Relax on the deck overlooking the tranquil river. Outside, there's a finished 12 x 16 storage shed currently used as a dog kennel, and a 12 x 14 lean-to. The property also includes a drilled well and septic system designed for a 4-bedroom home, both installed in 2018. Just minutes from Park Rapids, this property offers a peaceful retreat and modern amenities.