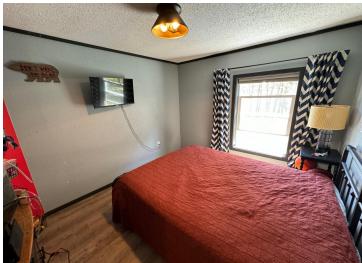

## **Description:**

Riverfront home in Park Rapids with nearly 5 acres of pine-studded land and 597 feet of frontage on the Straight River. The mobile home was fully renovated inside and out in 2018, including new walls, flooring, kitchen and bathroom upgrades, appliances, roof, furnace, air conditioning, windows, and more. The private primary bedroom features a beautiful walk-in shower. Relax on the deck overlooking the tranquil river. Outside, there's a finished 12 x 16 storage shed currently used as a dog kennel, and a 12 x 14 lean-to. The property also includes a drilled well and septic system designed for a 4-bedroom home, both installed in 2018. Just minutes from Park Rapids, this property offers a peaceful retreat and modern amenities.