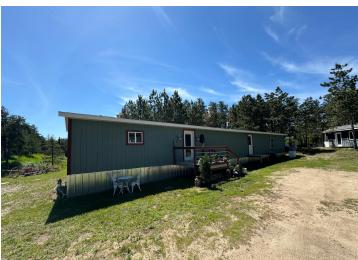

MLS 6551090 Lake Home

\$169,900

1,216 sq ft 2 bedrooms 2 baths

13039 150th Street Park Rapids MN 56470

Waterfront: Straight River

Status: Active

## **Description:**

Riverfront home in Park Rapids with nearly 5 acres of pine-studded land and 597 feet of frontage on the Straight River. The mobile home was fully renovated inside and out in 2018, including new walls, flooring, kitchen and bathroom upgrades, appliances, roof, furnace, air conditioning, windows, and more. The private primary bedroom features a beautiful walk-in shower. Relax on the deck overlooking the tranquil river. Outside, there's a finished 12 x 16 storage shed currently used as a dog kennel, and a 12 x 14 lean-to. The property also includes a drilled well and septic system designed for a 4-bedroom home, both installed in 2018. Just minutes from Park Rapids, this property offers a peaceful retreat and modern amenities.