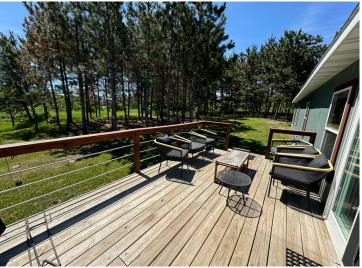

## **Description:**

Riverfront home in Park Rapids with nearly 5 acres of pine-studded land and 597 feet of frontage on the Straight River. The mobile home was fully renovated inside and out in 2018, including new walls, flooring, kitchen and bathroom upgrades, appliances, roof, furnace, air conditioning, windows, and more. The private primary bedroom features a beautiful walk-in shower. Relax on the deck overlooking the tranquil river. Outside, there's a finished 12 x 16 storage shed currently used as a dog kennel, and a 12 x 14 lean-to. The property also includes a drilled well and septic system designed for a 4-bedroom home, both installed in 2018. Just minutes from Park Rapids, this property offers a peaceful retreat and modern amenities.