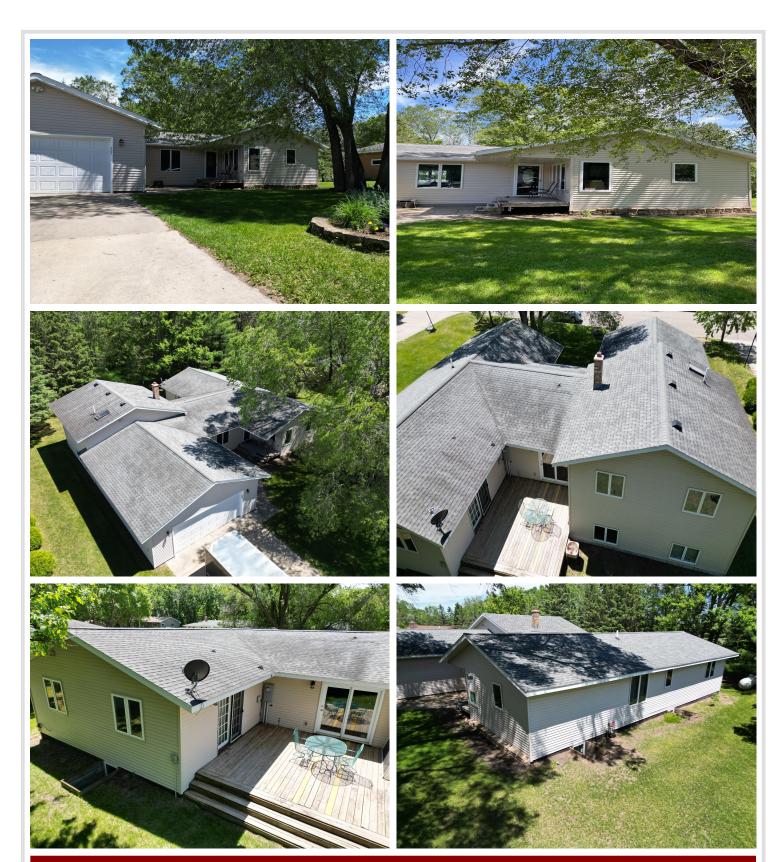

## **Description:**

Priced to Sell! This property is priced over \$25,000 BELOW Taxable Market Value and is ready for its new owners. With a 2.75% assumable loan available (upon qualification—ask for details), this is a deal you don't want to miss! This spacious 5-bedroom, 3-bathroom home offers countless possibilities, featuring a beautiful kitchen, an inviting open-concept great room, and a large primary bedroom with a walk-in closet. The main floor also includes a luxurious walk-through bath with a jetted tub and an additional bedroom. Upstairs, you'll find two more bedrooms and a full bath, while the lower level includes a cozy living room, another bedroom, and a 3/4 bath. The expansive basement provides even more customizable space. Call today to schedule a showing and see it for yourself!

## **Additional Details:**

Year Built 1985
Lot Acres 0.26
Lot Dimensions 118' x 97'

Garage Stalls 2
School District 2155
Taxes \$4,114
Taxes with Assessments \$4,174
Tax Year 2023

## **Additional Features:**

Basement: Partial Fuel: Electric, Propane Garage: 2 Heat: Baseboard, Forced Air Sewer: City Sewer/Connected Water: City Water/Connected Air Conditioning: Central Air