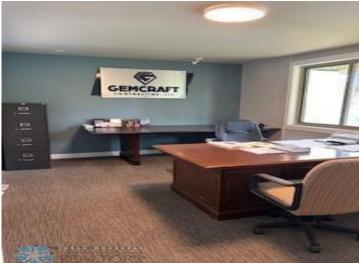

## **Description:**

Check out this dynamic commercial property in Park Rapids, MN. Nestled beside Fish Hook river and positioned at the trailhead of the Heartland State Trail, this property is strategically situated to offer picturesque views while being located in the heart of the Park Rapids business district, with the added perk of boat access. Positioned near the corner of HWY 34 and HWY 71, you can expect a steady stream of visibility with high traffic flow from the central location and established retail community to the foot traffic flowing from the trails and nearby parks, this location offers endless exposure for your business. With competitive pricing and a variety of tailored spaces available to lease this is the perfect space to elevate your business. Currently has 4 offices, 2 conference rooms, and area for 3 support personnel. Other income potential w /apartment above and additional room below. Suitable for many types of business.