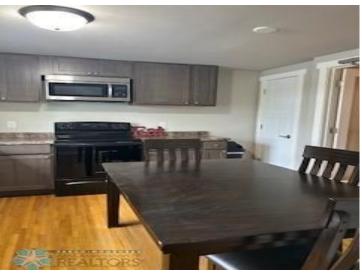

## **Description:**

Check out this dynamic commercial property in Park Rapids, MN. Nestled beside Fish Hook river and positioned at the trailhead of the Heartland State Trail, this property is strategically situated to offer picturesque views while being located in the heart of the Park Rapids business district, with the added perk of boat access. Positioned near the corner of HWY 34 and HWY 71, you can expect a steady stream of visibility with high traffic flow from the central location and established retail community to the foot traffic flowing from the trails and nearby parks, this location offers endless exposure for your business. With competitive pricing and a variety of tailored spaces available to lease this is the perfect space to elevate your business. Currently has 4 offices, 2 conference rooms, and area for 3 support personnel. Other income potential w /apartment above and additional room below. Suitable for many types of business.