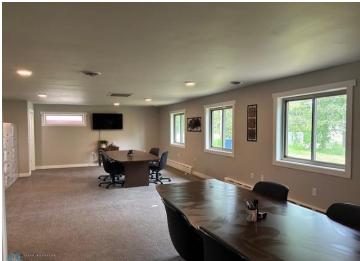

## **Description:**

Check out this dynamic commercial property in Park Rapids, MN. Nestled beside Fish Hook river and positioned at the trailhead of the Heartland State Trail, this property is strategically situated to offer picturesque views while being located in the heart of the Park Rapids business district, with the added perk of boat access. Positioned near the corner of HWY 34 and HWY 71, you can expect a steady stream of visibility with high traffic flow from the central location and established retail community to the foot traffic flowing from the trails and nearby parks, this location offers endless exposure for your business. With competitive pricing and a variety of tailored spaces available to lease this is the perfect space to elevate your business. Currently has 4 offices, 2 conference rooms, and area for 3 support personnel. Other income potential w /apartment above and additional room below. Suitable for many types of business.