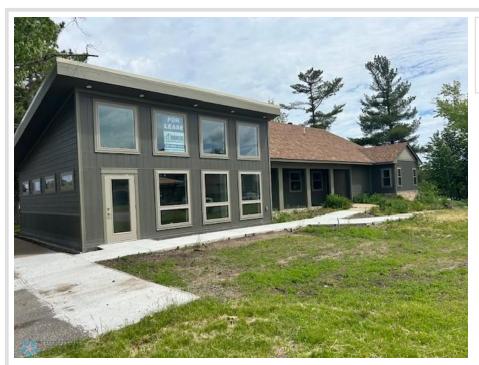

## **Description:**

Check out this dynamic commercial property in Park Rapids, MN. Nestled beside Fish Hook river and positioned at the trailhead of the Heartland State Trail, this property is strategically situated to offer picturesque views while being located in the heart of the Park Rapids business district, with the added perk of boat access. Positioned near the corner of HWY 34 and HWY 71, you can expect a steady stream of visibility with high traffic flow from the central location and established retail community to the foot traffic flowing from the trails and nearby parks, this location offers endless exposure for your business. With competitive pricing and a variety of tailored spaces available to lease this is the perfect space to elevate your business. Currently has 4 offices, 2 conference rooms, and area for 3 support personnel. Other income potential w /apartment above and additional room below. Suitable for many types of business.