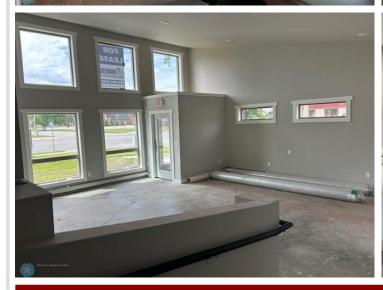

## **Description:**

Check out this dynamic commercial property in Park Rapids, MN. Nestled beside Fish Hook river and positioned at the trailhead of the Heartland State Trail, this property is strategically situated to offer picturesque views while being located in the heart of the Park Rapids business district, with the added perk of boat access. Positioned near the corner of HWY 34 and HWY 71, you can expect a steady stream of visibility with high traffic flow from the central location and established retail community to the foot traffic flowing from the trails and nearby parks, this location offers endless exposure for your business. With competitive pricing and a variety of tailored spaces available to lease this is the perfect space to elevate your business. Currently has 4 offices, 2 conference rooms, and area for 3 support personnel. Other income potential w /apartment above and additional room below. Suitable for many types of business.