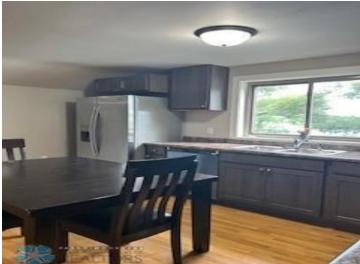

## **Description:**

Check out this dynamic commercial property in Park Rapids, MN. Nestled beside Fish Hook river and positioned at the trailhead of the Heartland State Trail, this property is strategically situated to offer picturesque views while being located in the heart of the Park Rapids business district, with the added perk of boat access. Positioned near the corner of HWY 34 and HWY 71, you can expect a steady stream of visibility with high traffic flow from the central location and established retail community to the foot traffic flowing from the trails and nearby parks, this location offers endless exposure for your business. With competitive pricing and a variety of tailored spaces available to lease this is the perfect space to elevate your business. Currently has 4 offices, 2 conference rooms, and area for 3 support personnel. Other income potential w /apartment above and additional room below. Suitable for many types of business.