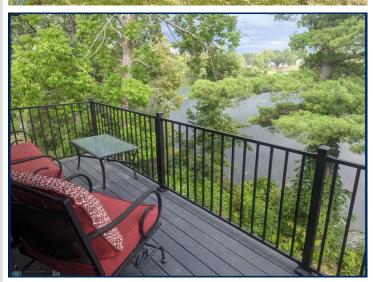

## **Description:**

Check out this dynamic commercial property in Park Rapids, MN. Nestled beside Fish Hook river and positioned at the trailhead of the Heartland State Trail, this property is strategically situated to offer picturesque views while being located in the heart of the Park Rapids business district, with the added perk of boat access. Positioned near the corner of HWY 34 and HWY 71, you can expect a steady stream of visibility with high traffic flow from the central location and established retail community to the foot traffic flowing from the trails and nearby parks, this location offers endless exposure for your business. With competitive pricing and a variety of tailored spaces available to lease this is the perfect space to elevate your business. Currently has 4 offices, 2 conference rooms, and area for 3 support personnel. Other income potential w /apartment above and additional room below. Suitable for many types of business.