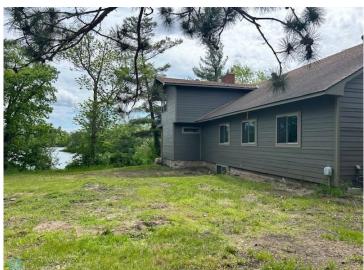

## **Description:**

Check out this dynamic commercial property in Park Rapids, MN. Nestled beside Fish Hook river and positioned at the trailhead of the Heartland State Trail, this property is strategically situated to offer picturesque views while being located in the heart of the Park Rapids business district, with the added perk of boat access. Positioned near the corner of HWY 34 and HWY 71, you can expect a steady stream of visibility with high traffic flow from the central location and established retail community to the foot traffic flowing from the trails and nearby parks, this location offers endless exposure for your business. With competitive pricing and a variety of tailored spaces available to lease this is the perfect space to elevate your business. Currently has 4 offices, 2 conference rooms, and area for 3 support personnel. Other income potential w /apartment above and additional room below. Suitable for many types of business.

## **Additional Details:**

Year Built 1950 Lot Acres 0.48

Lot Dimensions 135x110x150x155x30

School District 309
Taxes \$5,182
Taxes with Assessments \$5,314
Tax Year 2023