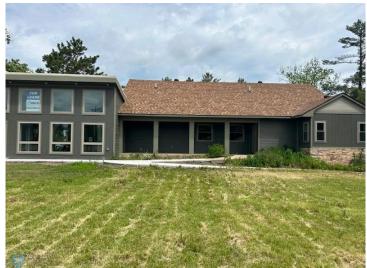

## **Description:**

Check out this dynamic commercial property in Park Rapids, MN. Nestled beside Fish Hook river and positioned at the trailhead of the Heartland State Trail, this property is strategically situated to offer picturesque views while being located in the heart of the Park Rapids business district, with the added perk of boat access. Positioned near the corner of HWY 34 and HWY 71, you can expect a steady stream of visibility with high traffic flow from the central location and established retail community to the foot traffic flowing from the trails and nearby parks, this location offers endless exposure for your business. With competitive pricing and a variety of tailored spaces available to lease this is the perfect space to elevate your business. Currently has 4 offices, 2 conference rooms, and area for 3 support personnel. Other income potential w /apartment above and additional room below. Suitable for many types of business.