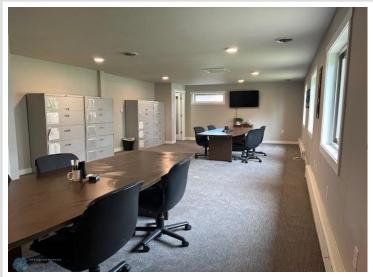

## **Description:**

Check out this dynamic commercial property in Park Rapids, MN. Nestled beside Fish Hook river and positioned at the trailhead of the Heartland State Trail, this property is strategically situated to offer picturesque views while being located in the heart of the Park Rapids business district, with the added perk of boat access. Positioned near the corner of HWY 34 and HWY 71, you can expect a steady stream of visibility with high traffic flow from the central location and established retail community to the foot traffic flowing from the trails and nearby parks, this location offers endless exposure for your business. With competitive pricing and a variety of tailored spaces available to lease this is the perfect space to elevate your business. Currently has 4 offices, 2 conference rooms, and area for 3 support personnel. Other income potential w /apartment above and additional room below. Suitable for many types of business.