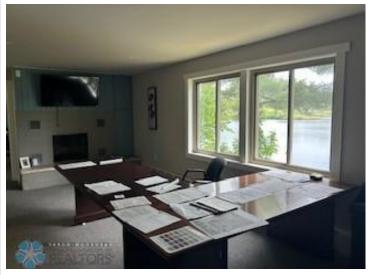

## **Description:**

Check out this dynamic commercial property in Park Rapids, MN. Nestled beside Fish Hook river and positioned at the trailhead of the Heartland State Trail, this property is strategically situated to offer picturesque views while being located in the heart of the Park Rapids business district, with the added perk of boat access. Positioned near the corner of HWY 34 and HWY 71, you can expect a steady stream of visibility with high traffic flow from the central location and established retail community to the foot traffic flowing from the trails and nearby parks, this location offers endless exposure for your business. With competitive pricing and a variety of tailored spaces available to lease this is the perfect space to elevate your business. Currently has 4 offices, 2 conference rooms, and area for 3 support personnel. Other income potential w /apartment above and additional room below. Suitable for many types of business.