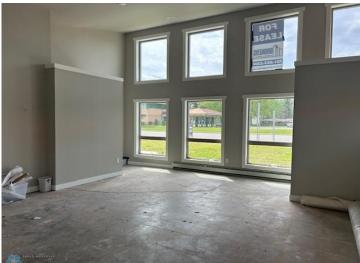

## **Description:**

Check out this dynamic commercial property in Park Rapids, MN. Nestled beside Fish Hook river and positioned at the trailhead of the Heartland State Trail, this property is strategically situated to offer picturesque views while being located in the heart of the Park Rapids business district, with the added perk of boat access. Positioned near the corner of HWY 34 and HWY 71, you can expect a steady stream of visibility with high traffic flow from the central location and established retail community to the foot traffic flowing from the trails and nearby parks, this location offers endless exposure for your business. With competitive pricing and a variety of tailored spaces available to lease this is the perfect space to elevate your business. Currently has 4 offices, 2 conference rooms, and area for 3 support personnel. Other income potential w /apartment above and additional room below. Suitable for many types of business.