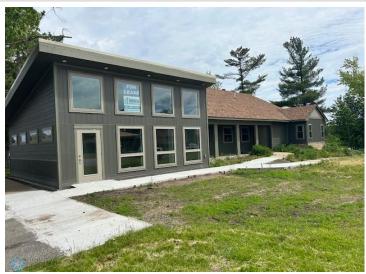

## **Description:**

Check out this dynamic commercial property in Park Rapids, MN. Nestled beside Fish Hook river and positioned at the trailhead of the Heartland State Trail, this property is strategically situated to offer picturesque views while being located in the heart of the Park Rapids business district, with the added perk of boat access. Positioned near the corner of HWY 34 and HWY 71, you can expect a steady stream of visibility with high traffic flow from the central location and established retail community to the foot traffic flowing from the trails and nearby parks, this location offers endless exposure for your business. With competitive pricing and a variety of tailored spaces available to lease this is the perfect space to elevate your business. Currently has 4 offices, 2 conference rooms, and area for 3 support personnel. Other income potential w /apartment above and additional room below. Suitable for many types of business.