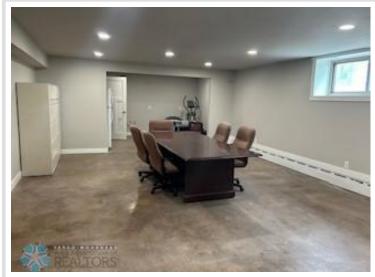

## **Description:**

Check out this dynamic commercial property in Park Rapids, MN. Nestled beside Fish Hook river and positioned at the trailhead of the Heartland State Trail, this property is strategically situated to offer picturesque views while being located in the heart of the Park Rapids business district, with the added perk of boat access. Positioned near the corner of HWY 34 and HWY 71, you can expect a steady stream of visibility with high traffic flow from the central location and established retail community to the foot traffic flowing from the trails and nearby parks, this location offers endless exposure for your business. With competitive pricing and a variety of tailored spaces available to lease this is the perfect space to elevate your business. Currently has 4 offices, 2 conference rooms, and area for 3 support personnel. Other income potential w /apartment above and additional room below. Suitable for many types of business.