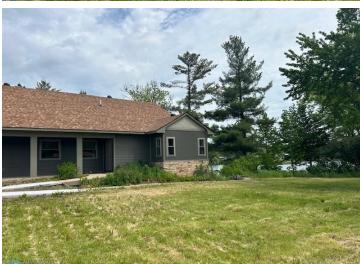

## **Description:**

Check out this dynamic commercial property in Park Rapids, MN. Nestled beside Fish Hook river and positioned at the trailhead of the Heartland State Trail, this property is strategically situated to offer picturesque views while being located in the heart of the Park Rapids business district, with the added perk of boat access. Positioned near the corner of HWY 34 and HWY 71, you can expect a steady stream of visibility with high traffic flow from the central location and established retail community to the foot traffic flowing from the trails and nearby parks, this location offers endless exposure for your business. With competitive pricing and a variety of tailored spaces available to lease this is the perfect space to elevate your business. Currently has 4 offices, 2 conference rooms, and area for 3 support personnel. Other income potential w /apartment above and additional room below. Suitable for many types of business.