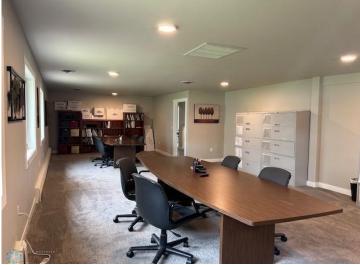

## **Description:**

Check out this dynamic commercial property in Park Rapids, MN. Nestled beside Fish Hook river and positioned at the trailhead of the Heartland State Trail, this property is strategically situated to offer picturesque views while being located in the heart of the Park Rapids business district, with the added perk of boat access. Positioned near the corner of HWY 34 and HWY 71, you can expect a steady stream of visibility with high traffic flow from the central location and established retail community to the foot traffic flowing from the trails and nearby parks, this location offers endless exposure for your business. With competitive pricing and a variety of tailored spaces available to lease this is the perfect space to elevate your business. Currently has 4 offices, 2 conference rooms, and area for 3 support personnel. Other income potential w /apartment above and additional room below. Suitable for many types of business.