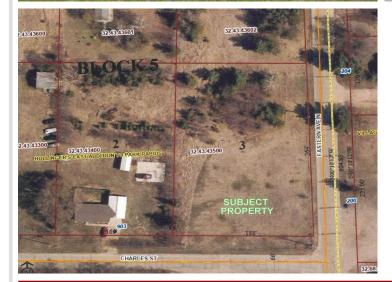

## **Description:**

Park Rapids corner lot sized at over an acre. 2/3rd's of the property is cleared and shovel ready while the balance is wooded. Central location bordered by Charles St on the south and Eastern Ave on the east. Both are paved city streets. Currently zoned R1 (residential) with no restrictive covenants. For the investor or builder, this potentially makes for an excellent R2 or R3 zoned opportunity. City utilities are to and run along the property boundary.

## **Additional Details:**

Lot Acres 1.15 Lot Dimensions 188 x 264 School District 309 Taxes \$324 Taxes with Assessments \$324 Tax Year 2024

**Additional Features:** 

## **Driving Directions:**

From Hwy 34/71: Go East on 34 just past Thielen Motors to a left on Eastern Ave. Follow to property at corner of Eastern Ave and Charles St.

Listed By: Affinity Real Estate Inc.