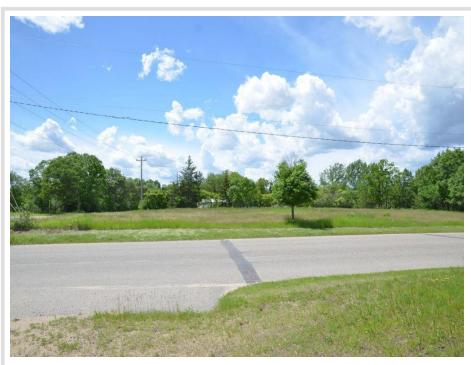

## **Description:**

Park Rapids corner lot sized at over an acre. 2/3rd's of the property is cleared and shovel ready while the balance is wooded. Central location bordered by Charles St on the south and Eastern Ave on the east. Both are paved city streets. Currently zoned R1 (residential) with no restrictive covenants. For the investor or builder, this potentially makes for an excellent R2 or R3 zoned opportunity. City utilities are to and run along the property boundary.

## **Additional Details:**

Lot Acres 1.15 Lot Dimensions 188 x 264 School District 309 Taxes \$324 Taxes with Assessments \$324 Tax Year 2024

**Additional Features:** 