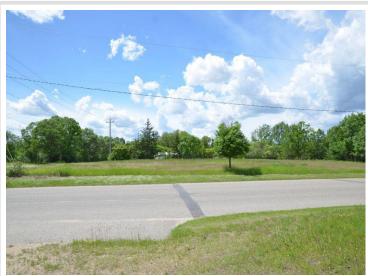

## **Description:**

Park Rapids corner lot sized at over an acre. 2/3rd's of the property is cleared and shovel ready while the balance is wooded. Central location bordered by Charles St on the south and Eastern Ave on the east. Both are paved city streets. Currently zoned R1 (residential) with no restrictive covenants. For the investor or builder, this potentially makes for an excellent R2 or R3 zoned opportunity. City utilities are to and run along the property boundary.

## **Additional Details:**

Lot Acres 1.15 Lot Dimensions 188 x 264 School District 309 Taxes \$324 Taxes with Assessments \$324 Tax Year 2024

**Additional Features:** 