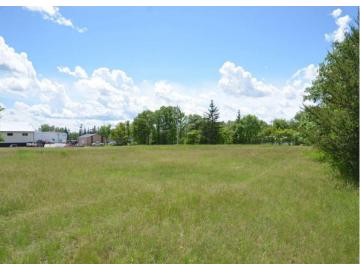

## **Description:**

Park Rapids corner lot sized at over an acre. 2/3rd's of the property is cleared and shovel ready while the balance is wooded. Central location bordered by Charles St on the south and Eastern Ave on the east. Both are paved city streets. Currently zoned R1 (residential) with no restrictive covenants. For the investor or builder, this potentially makes for an excellent R2 or R3 zoned opportunity. City utilities are to and run along the property boundary.

## **Additional Details:**

Lot Acres 1.15 Lot Dimensions 188 x 264 School District 309 Taxes \$324 Taxes with Assessments \$324 Tax Year 2024

**Additional Features:** 