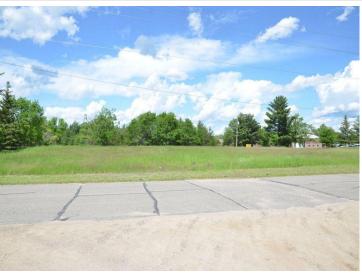

## **Description:**

Park Rapids corner lot sized at over an acre. 2/3rd's of the property is cleared and shovel ready while the balance is wooded. Central location bordered by Charles St on the south and Eastern Ave on the east. Both are paved city streets. Currently zoned R1 (residential) with no restrictive covenants. For the investor or builder, this potentially makes for an excellent R2 or R3 zoned opportunity. City utilities are to and run along the property boundary.

## **Additional Details:**

Lot Acres 1.15 Lot Dimensions 188 x 264 School District 309 Taxes \$324 Taxes with Assessments \$324 Tax Year 2024

**Additional Features:** 