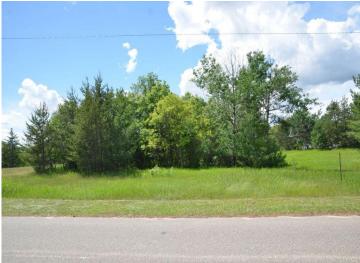

## **Description:**

Park Rapids corner lot sized at over an acre. 2/3rd's of the property is cleared and shovel ready while the balance is wooded. Central location bordered by Charles St on the south and Eastern Ave on the east. Both are paved city streets. Currently zoned R1 (residential) with no restrictive covenants. For the investor or builder, this potentially makes for an excellent R2 or R3 zoned opportunity. City utilities are to and run along the property boundary.