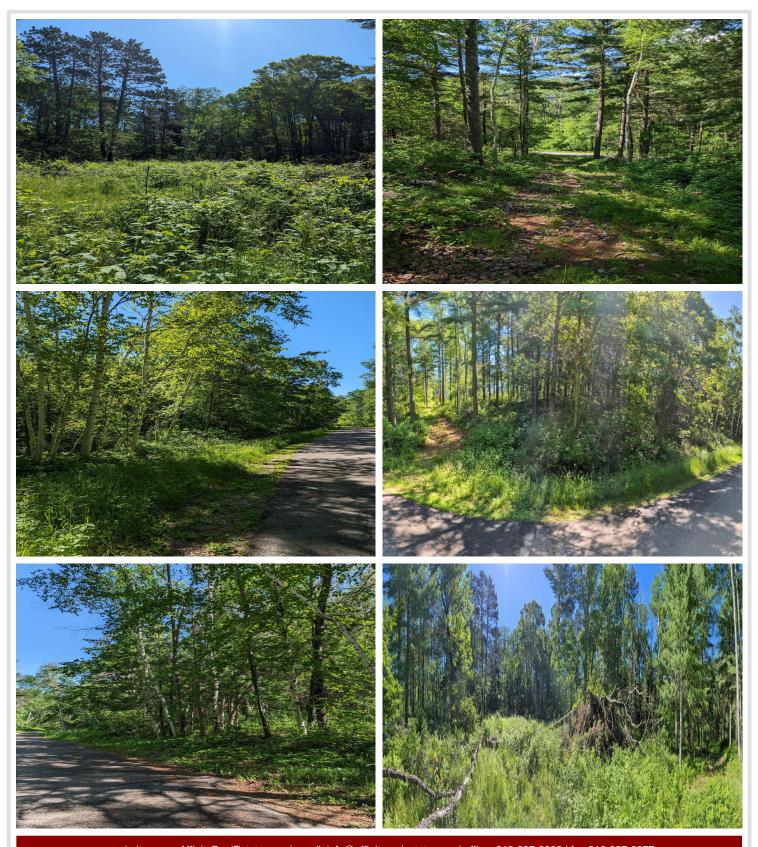

## **Description:**

Welcome to your dream escape! This stunning nearly 7-acre wooded lot, located just down the road from the renowned Breezy Point Resort and the picturesque Pelican Lake, offers the perfect blend of tranquility and convenience. Whether you're looking to build your dream home or a cozy cabin retreat, this expansive property provides ample space and privacy. Builder options are open and limitless! Surrounded by mature trees and natural beauty, you'll enjoy the serene atmosphere and the sounds of nature right at your doorstep. With easy access to outdoor recreation, including boating, fishing, and golfing at Breezy Point Resort, this location is ideal for nature enthusiasts and outdoor adventurers alike. Don't miss this unique opportunity to own a piece of paradise in the heart of Minnesota's beautiful lake country. Schedule your visit today and imagine the endless possibilities that await on this exceptional property!

## **Additional Details:**

Lot Acres 6.6

Lot Dimensions 506x474x249x355x537

School District 186
Taxes \$272
Taxes with Assessments \$272
Tax Year 2024

## **Driving Directions:**

Hwy 371 N, E onto 11, N onto Wildwood Ln lot on the right

Listed By: Keller Williams Integrity NW

Affinity Real Estate Inc. participates in the Regional Multiple Listing Service of Minnesota, Inc Broker Reciprocity (sm) program, allowing us to display other broker's listings on our website. All properties are subject to prior sale, change or withdrawal.