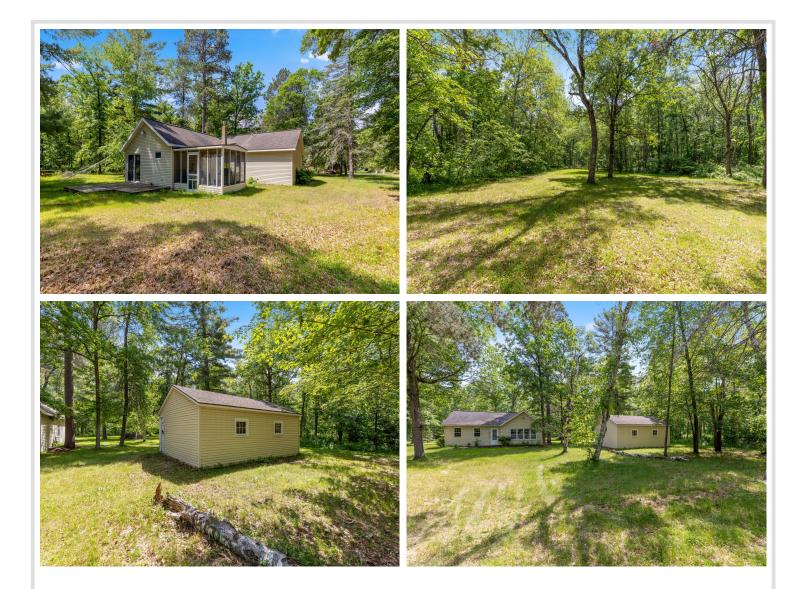

## **Description:**

Welcome to this charming, one-level, two-bedroom, two-bathroom cabin located next to Bertha and Clamshell Lake on the Whitefish Chain! This delightful home features knotty pine accents, a main floor master bedroom suite with a walk-in closet, a cozy gas fireplace, and a lovely three-season porch. The detached one-plus stall garage provides ample storage space. The yard offers a level .74 acres with mature trees. The oversized yard offers plenty of room for outdoor enjoyment and activities. Nestled between Breezy Point and Crosslake, you'll enjoy easy access to a wealth of amenities and outdoor activities, including the Whitefish Chain of Lakes, multiple boat launches, the Whitefish Golf Course, and the Towering Pines Resort. The area boasts a vibrant community with shopping, dining, entertainment, the Paul Bunyan Trail, and numerous golf courses all nearby. Don't miss out on this exceptional opportunity—set up a showing today!