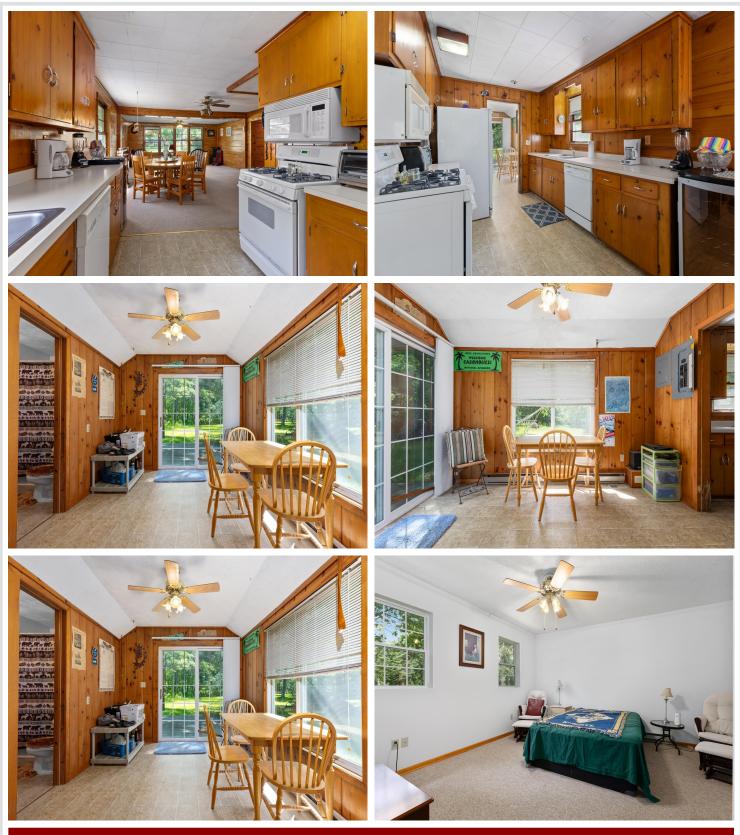

## **Description:**

Welcome to this charming, one-level, two-bedroom, two-bathroom cabin located next to Bertha and Clamshell Lake on the Whitefish Chain! This delightful home features knotty pine accents, a main floor master bedroom suite with a walk-in closet, a cozy gas fireplace, and a lovely three-season porch. The detached one-plus stall garage provides ample storage space. The yard offers a level .74 acres with mature trees. The oversized yard offers plenty of room for outdoor enjoyment and activities. Nestled between Breezy Point and Crosslake, you'll enjoy easy access to a wealth of amenities and outdoor activities, including the Whitefish Chain of Lakes, multiple boat launches, the Whitefish Golf Course, and the Towering Pines Resort. The area boasts a vibrant community with shopping, dining, entertainment, the Paul Bunyan Trail, and numerous golf courses all nearby. Don't miss out on this exceptional opportunity—set up a showing today!