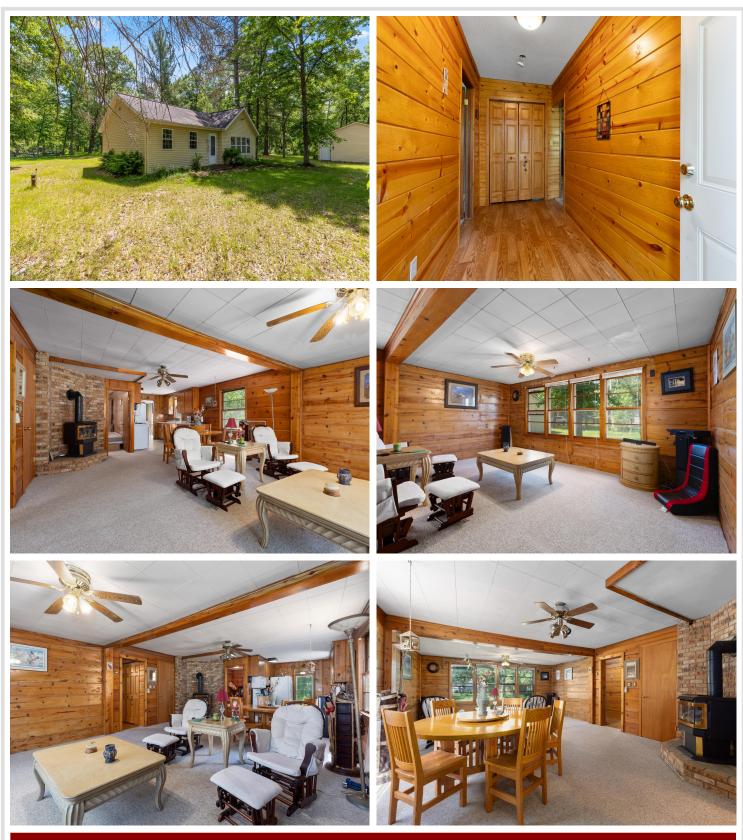

## **Description:**

Welcome to this charming, one-level, two-bedroom, two-bathroom cabin located next to Bertha and Clamshell Lake on the Whitefish Chain! This delightful home features knotty pine accents, a main floor master bedroom suite with a walk-in closet, a cozy gas fireplace, and a lovely three-season porch. The detached one-plus stall garage provides ample storage space. The yard offers a level .74 acres with mature trees. The oversized yard offers plenty of room for outdoor enjoyment and activities. Nestled between Breezy Point and Crosslake, you'll enjoy easy access to a wealth of amenities and outdoor activities, including the Whitefish Chain of Lakes, multiple boat launches, the Whitefish Golf Course, and the Towering Pines Resort. The area boasts a vibrant community with shopping, dining, entertainment, the Paul Bunyan Trail, and numerous golf courses all nearby. Don't miss out on this exceptional opportunity—set up a showing today!