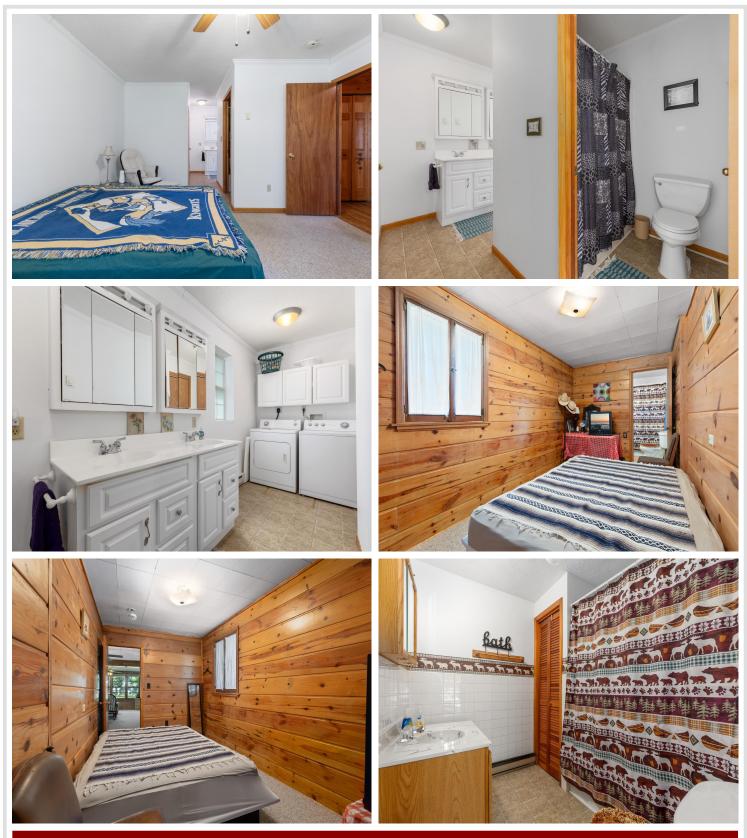

## **Description:**

Welcome to this charming, one-level, two-bedroom, two-bathroom cabin located next to Bertha and Clamshell Lake on the Whitefish Chain! This delightful home features knotty pine accents, a main floor master bedroom suite with a walk-in closet, a cozy gas fireplace, and a lovely three-season porch. The detached one-plus stall garage provides ample storage space. The yard offers a level .74 acres with mature trees. The oversized yard offers plenty of room for outdoor enjoyment and activities. Nestled between Breezy Point and Crosslake, you'll enjoy easy access to a wealth of amenities and outdoor activities, including the Whitefish Chain of Lakes, multiple boat launches, the Whitefish Golf Course, and the Towering Pines Resort. The area boasts a vibrant community with shopping, dining, entertainment, the Paul Bunyan Trail, and numerous golf courses all nearby. Don't miss out on this exceptional opportunity—set up a showing today!