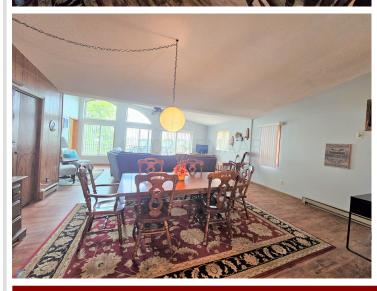

## **Description:**

You are sure to love this spacious home with 103 feet of sandy beach on beautiful Little McDonald's south side! The home features over 2,800 square feet of living space with an open concept main level with walk-outs in both the living room and the primary bedroom. The lower level features a large family room with surround sound and walk-out patio, with an additional bedroom and two potential bedrooms (can be a 6 bedroom home with two egress windows). Also attached to the home is a massive wrap-around deck with amazing views and additional storage underneath in the 12x24 "toy" garage. Additional features include a detached two-stall garage, a natural gas furnace and central AC, and 10-year old septic system. Make this your new year-round home today!