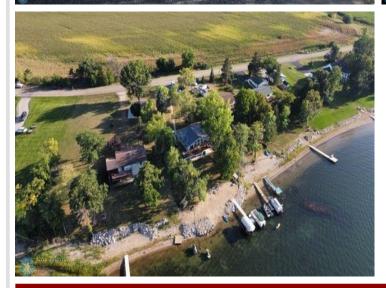

## **Description:**

You are sure to love this spacious home with 103 feet of sandy beach on beautiful Little McDonald's south side! The home features over 2,800 square feet of living space with an open concept main level with walk-outs in both the living room and the primary bedroom. The lower level features a large family room with surround sound and walk-out patio, with an additional bedroom and two potential bedrooms (can be a 6 bedroom home with two egress windows). Also attached to the home is a massive wrap-around deck with amazing views and additional storage underneath in the 12x24 "toy" garage. Additional features include a detached two-stall garage, a natural gas furnace and central AC, and 10-year old septic system. Make this your new year-round home today!

## **Additional Details:**

Year Built 1974 Lot Acres 0.65 Lot Dimensions 103x275

Garage Stalls School District 549 Taxes \$4,144 Taxes with Assessments \$4,144 Tax Year 2024