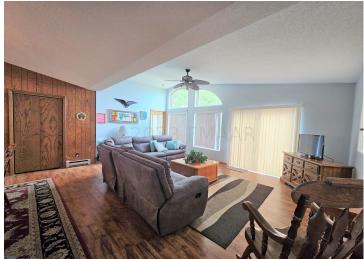

## **Description:**

You are sure to love this spacious home with 103 feet of sandy beach on beautiful Little McDonald's south side! The home features over 2,800 square feet of living space with an open concept main level with walk-outs in both the living room and the primary bedroom. The lower level features a large family room with surround sound and walk-out patio, with an additional bedroom and two potential bedrooms (can be a 6 bedroom home with two egress windows). Also attached to the home is a massive wrap-around deck with amazing views and additional storage underneath in the 12x24 "toy" garage. Additional features include a detached two-stall garage, a natural gas furnace and central AC, and 10-year old septic system. Make this your new year-round home today!