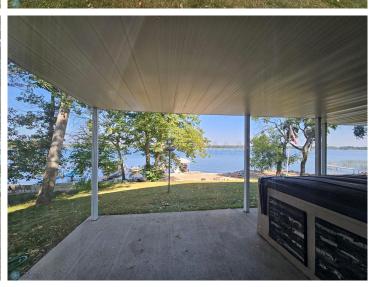

## **Description:**

You are sure to love this spacious home with 103 feet of sandy beach on beautiful Little McDonald's south side! The home features over 2,800 square feet of living space with an open concept main level with walk-outs in both the living room and the primary bedroom. The lower level features a large family room with surround sound and walk-out patio, with an additional bedroom and two potential bedrooms (can be a 6 bedroom home with two egress windows). Also attached to the home is a massive wrap-around deck with amazing views and additional storage underneath in the 12x24 "toy" garage. Additional features include a detached two-stall garage, a natural gas furnace and central AC, and 10-year old septic system. Make this your new year-round home today!