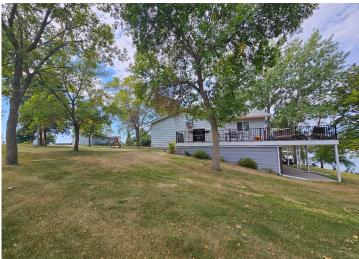

## **Description:**

You are sure to love this spacious home with 103 feet of sandy beach on beautiful Little McDonald's south side! The home features over 2,800 square feet of living space with an open concept main level with walk-outs in both the living room and the primary bedroom. The lower level features a large family room with surround sound and walk-out patio, with an additional bedroom and two potential bedrooms (can be a 6 bedroom home with two egress windows). Also attached to the home is a massive wrap-around deck with amazing views and additional storage underneath in the 12x24 "toy" garage. Additional features include a detached two-stall garage, a natural gas furnace and central AC, and 10-year old septic system. Make this your new year-round home today!