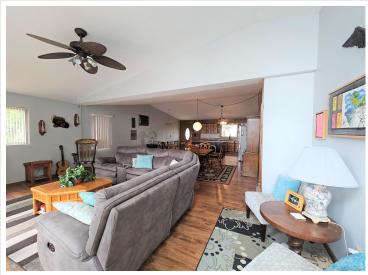

## **Description:**

You are sure to love this spacious home with 103 feet of sandy beach on beautiful Little McDonald's south side! The home features over 2,800 square feet of living space with an open concept main level with walk-outs in both the living room and the primary bedroom. The lower level features a large family room with surround sound and walk-out patio, with an additional bedroom and two potential bedrooms (can be a 6 bedroom home with two egress windows). Also attached to the home is a massive wrap-around deck with amazing views and additional storage underneath in the 12x24 "toy" garage. Additional features include a detached two-stall garage, a natural gas furnace and central AC, and 10-year old septic system. Make this your new year-round home today!