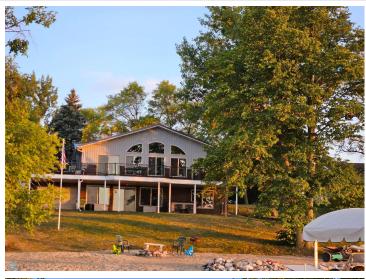

## **Description:**

You are sure to love this spacious home with 103 feet of sandy beach on beautiful Little McDonald's south side! The home features over 2,800 square feet of living space with an open concept main level with walk-outs in both the living room and the primary bedroom. The lower level features a large family room with surround sound and walk-out patio, with an additional bedroom and two potential bedrooms (can be a 6 bedroom home with two egress windows). Also attached to the home is a massive wrap-around deck with amazing views and additional storage underneath in the 12x24 "toy" garage. Additional features include a detached two-stall garage, a natural gas furnace and central AC, and 10-year old septic system. Make this your new year-round home today!