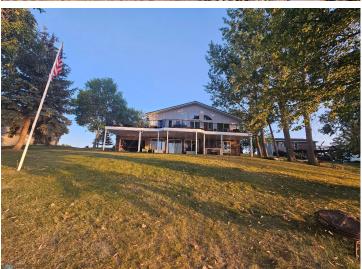

## **Description:**

You are sure to love this spacious home with 103 feet of sandy beach on beautiful Little McDonald's south side! The home features over 2,800 square feet of living space with an open concept main level with walk-outs in both the living room and the primary bedroom. The lower level features a large family room with surround sound and walk-out patio, with an additional bedroom and two potential bedrooms (can be a 6 bedroom home with two egress windows). Also attached to the home is a massive wrap-around deck with amazing views and additional storage underneath in the 12x24 "toy" garage. Additional features include a detached two-stall garage, a natural gas furnace and central AC, and 10-year old septic system. Make this your new year-round home today!