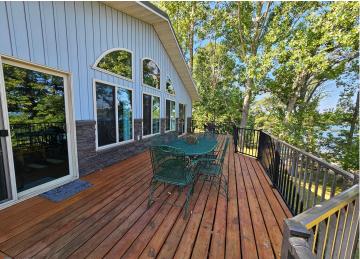

## **Description:**

You are sure to love this spacious home with 103 feet of sandy beach on beautiful Little McDonald's south side! The home features over 2,800 square feet of living space with an open concept main level with walk-outs in both the living room and the primary bedroom. The lower level features a large family room with surround sound and walk-out patio, with an additional bedroom and two potential bedrooms (can be a 6 bedroom home with two egress windows). Also attached to the home is a massive wrap-around deck with amazing views and additional storage underneath in the 12x24 "toy" garage. Additional features include a detached two-stall garage, a natural gas furnace and central AC, and 10-year old septic system. Make this your new year-round home today!