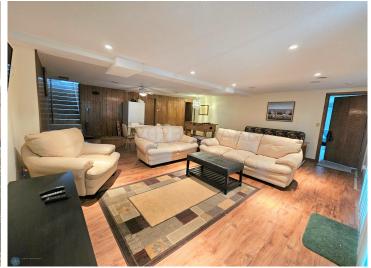

## **Description:**

You are sure to love this spacious home with 103 feet of sandy beach on beautiful Little McDonald's south side! The home features over 2,800 square feet of living space with an open concept main level with walk-outs in both the living room and the primary bedroom. The lower level features a large family room with surround sound and walk-out patio, with an additional bedroom and two potential bedrooms (can be a 6 bedroom home with two egress windows). Also attached to the home is a massive wrap-around deck with amazing views and additional storage underneath in the 12x24 "toy" garage. Additional features include a detached two-stall garage, a natural gas furnace and central AC, and 10-year old septic system. Make this your new year-round home today!