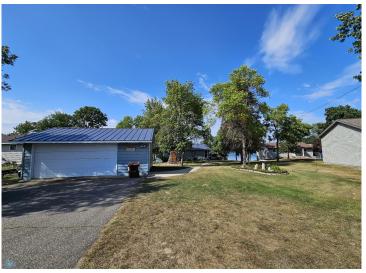

## **Description:**

You are sure to love this spacious home with 103 feet of sandy beach on beautiful Little McDonald's south side! The home features over 2,800 square feet of living space with an open concept main level with walk-outs in both the living room and the primary bedroom. The lower level features a large family room with surround sound and walk-out patio, with an additional bedroom and two potential bedrooms (can be a 6 bedroom home with two egress windows). Also attached to the home is a massive wrap-around deck with amazing views and additional storage underneath in the 12x24 "toy" garage. Additional features include a detached two-stall garage, a natural gas furnace and central AC, and 10-year old septic system. Make this your new year-round home today!

## **Additional Features:**

Basement: Block, Walkout Fuel: Natural Gas Garage: 3 Heat: Baseboard, Forced Air Sewer: Private Sewer Water: Private, Well Air Conditioning: Central Air, Wall Unit(s)