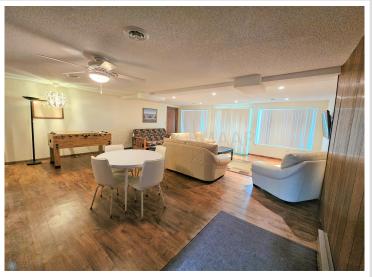

## **Description:**

You are sure to love this spacious home with 103 feet of sandy beach on beautiful Little McDonald's south side! The home features over 2,800 square feet of living space with an open concept main level with walk-outs in both the living room and the primary bedroom. The lower level features a large family room with surround sound and walk-out patio, with an additional bedroom and two potential bedrooms (can be a 6 bedroom home with two egress windows). Also attached to the home is a massive wrap-around deck with amazing views and additional storage underneath in the 12x24 "toy" garage. Additional features include a detached two-stall garage, a natural gas furnace and central AC, and 10-year old septic system. Make this your new year-round home today!