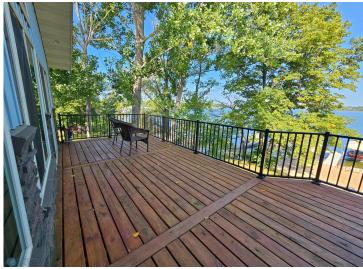

## **Description:**

You are sure to love this spacious home with 103 feet of sandy beach on beautiful Little McDonald's south side! The home features over 2,800 square feet of living space with an open concept main level with walk-outs in both the living room and the primary bedroom. The lower level features a large family room with surround sound and walk-out patio, with an additional bedroom and two potential bedrooms (can be a 6 bedroom home with two egress windows). Also attached to the home is a massive wrap-around deck with amazing views and additional storage underneath in the 12x24 "toy" garage. Additional features include a detached two-stall garage, a natural gas furnace and central AC, and 10-year old septic system. Make this your new year-round home today!