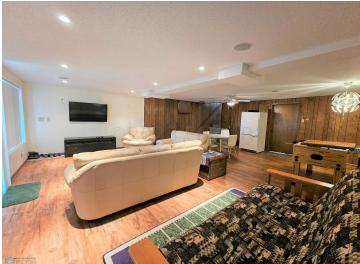

## **Description:**

You are sure to love this spacious home with 103 feet of sandy beach on beautiful Little McDonald's south side! The home features over 2,800 square feet of living space with an open concept main level with walk-outs in both the living room and the primary bedroom. The lower level features a large family room with surround sound and walk-out patio, with an additional bedroom and two potential bedrooms (can be a 6 bedroom home with two egress windows). Also attached to the home is a massive wrap-around deck with amazing views and additional storage underneath in the 12x24 "toy" garage. Additional features include a detached two-stall garage, a natural gas furnace and central AC, and 10-year old septic system. Make this your new year-round home today!