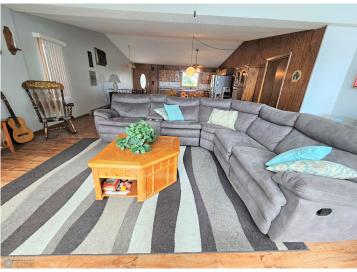

## **Description:**

You are sure to love this spacious home with 103 feet of sandy beach on beautiful Little McDonald's south side! The home features over 2,800 square feet of living space with an open concept main level with walk-outs in both the living room and the primary bedroom. The lower level features a large family room with surround sound and walk-out patio, with an additional bedroom and two potential bedrooms (can be a 6 bedroom home with two egress windows). Also attached to the home is a massive wrap-around deck with amazing views and additional storage underneath in the 12x24 "toy" garage. Additional features include a detached two-stall garage, a natural gas furnace and central AC, and 10-year old septic system. Make this your new year-round home today!