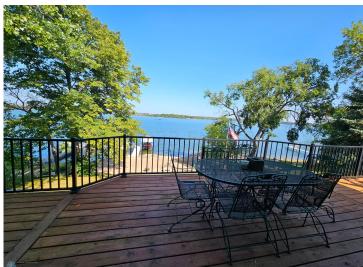

## **Description:**

You are sure to love this spacious home with 103 feet of sandy beach on beautiful Little McDonald's south side! The home features over 2,800 square feet of living space with an open concept main level with walk-outs in both the living room and the primary bedroom. The lower level features a large family room with surround sound and walk-out patio, with an additional bedroom and two potential bedrooms (can be a 6 bedroom home with two egress windows). Also attached to the home is a massive wrap-around deck with amazing views and additional storage underneath in the 12x24 "toy" garage. Additional features include a detached two-stall garage, a natural gas furnace and central AC, and 10-year old septic system. Make this your new year-round home today!