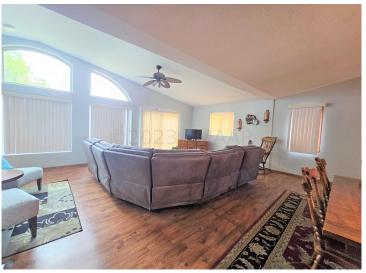

## **Description:**

You are sure to love this spacious home with 103 feet of sandy beach on beautiful Little McDonald's south side! The home features over 2,800 square feet of living space with an open concept main level with walk-outs in both the living room and the primary bedroom. The lower level features a large family room with surround sound and walk-out patio, with an additional bedroom and two potential bedrooms (can be a 6 bedroom home with two egress windows). Also attached to the home is a massive wrap-around deck with amazing views and additional storage underneath in the 12x24 "toy" garage. Additional features include a detached two-stall garage, a natural gas furnace and central AC, and 10-year old septic system. Make this your new year-round home today!