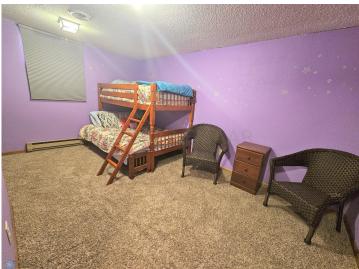

## **Description:**

You are sure to love this spacious home with 103 feet of sandy beach on beautiful Little McDonald's south side! The home features over 2,800 square feet of living space with an open concept main level with walk-outs in both the living room and the primary bedroom. The lower level features a large family room with surround sound and walk-out patio, with an additional bedroom and two potential bedrooms (can be a 6 bedroom home with two egress windows). Also attached to the home is a massive wrap-around deck with amazing views and additional storage underneath in the 12x24 "toy" garage. Additional features include a detached two-stall garage, a natural gas furnace and central AC, and 10-year old septic system. Make this your new year-round home today!