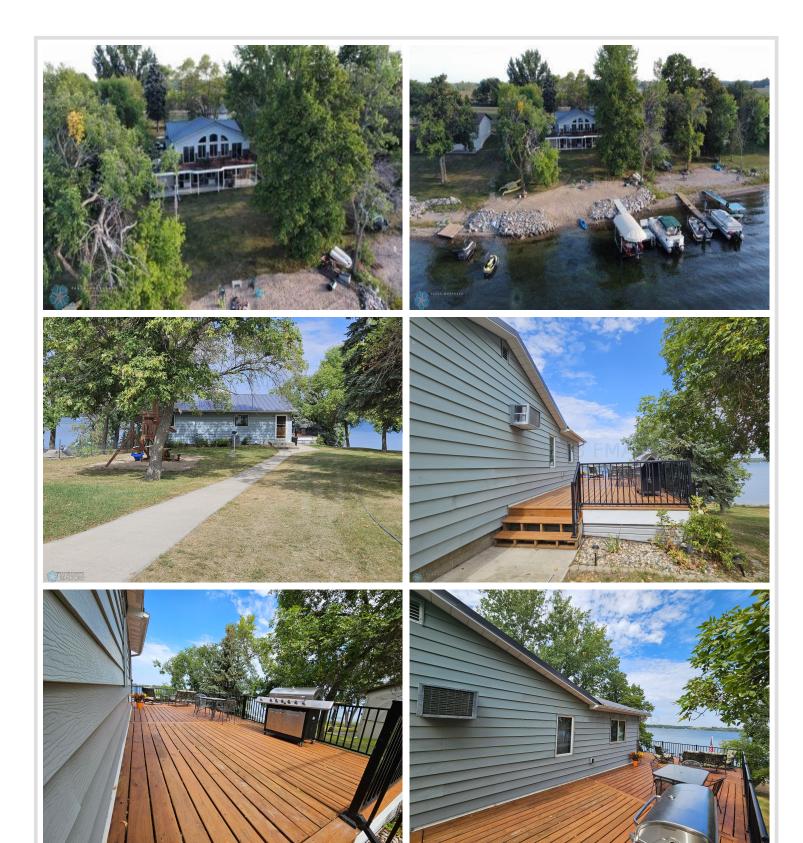

## **Description:**

You are sure to love this spacious home with 103 feet of sandy beach on beautiful Little McDonald's south side! The home features over 2,800 square feet of living space with an open concept main level with walk-outs in both the living room and the primary bedroom. The lower level features a large family room with surround sound and walk-out patio, with an additional bedroom and two potential bedrooms (can be a 6 bedroom home with two egress windows). Also attached to the home is a massive wrap-around deck with amazing views and additional storage underneath in the 12x24 "toy" garage. Additional features include a detached two-stall garage, a natural gas furnace and central AC, and 10-year old septic system. Make this your new year-round home today!