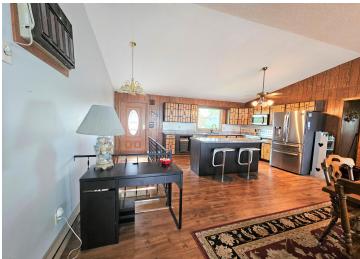

## **Description:**

You are sure to love this spacious home with 103 feet of sandy beach on beautiful Little McDonald's south side! The home features over 2,800 square feet of living space with an open concept main level with walk-outs in both the living room and the primary bedroom. The lower level features a large family room with surround sound and walk-out patio, with an additional bedroom and two potential bedrooms (can be a 6 bedroom home with two egress windows). Also attached to the home is a massive wrap-around deck with amazing views and additional storage underneath in the 12x24 "toy" garage. Additional features include a detached two-stall garage, a natural gas furnace and central AC, and 10-year old septic system. Make this your new year-round home today!