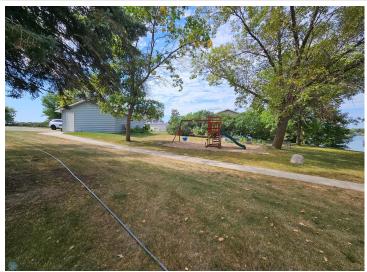

## **Description:**

You are sure to love this spacious home with 103 feet of sandy beach on beautiful Little McDonald's south side! The home features over 2,800 square feet of living space with an open concept main level with walk-outs in both the living room and the primary bedroom. The lower level features a large family room with surround sound and walk-out patio, with an additional bedroom and two potential bedrooms (can be a 6 bedroom home with two egress windows). Also attached to the home is a massive wrap-around deck with amazing views and additional storage underneath in the 12x24 "toy" garage. Additional features include a detached two-stall garage, a natural gas furnace and central AC, and 10-year old septic system. Make this your new year-round home today!