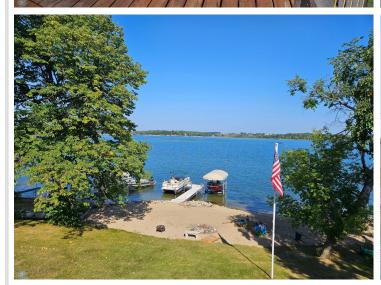

## **Description:**

You are sure to love this spacious home with 103 feet of sandy beach on beautiful Little McDonald's south side! The home features over 2,800 square feet of living space with an open concept main level with walk-outs in both the living room and the primary bedroom. The lower level features a large family room with surround sound and walk-out patio, with an additional bedroom and two potential bedrooms (can be a 6 bedroom home with two egress windows). Also attached to the home is a massive wrap-around deck with amazing views and additional storage underneath in the 12x24 "toy" garage. Additional features include a detached two-stall garage, a natural gas furnace and central AC, and 10-year old septic system. Make this your new year-round home today!