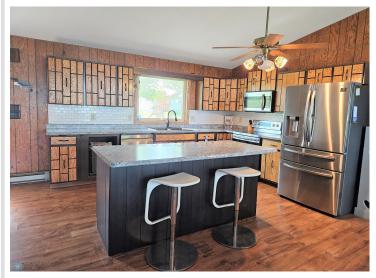

## **Description:**

You are sure to love this spacious home with 103 feet of sandy beach on beautiful Little McDonald's south side! The home features over 2,800 square feet of living space with an open concept main level with walk-outs in both the living room and the primary bedroom. The lower level features a large family room with surround sound and walk-out patio, with an additional bedroom and two potential bedrooms (can be a 6 bedroom home with two egress windows). Also attached to the home is a massive wrap-around deck with amazing views and additional storage underneath in the 12x24 "toy" garage. Additional features include a detached two-stall garage, a natural gas furnace and central AC, and 10-year old septic system. Make this your new year-round home today!