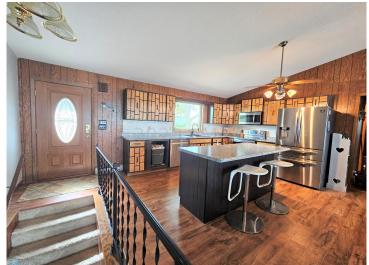

## **Description:**

You are sure to love this spacious home with 103 feet of sandy beach on beautiful Little McDonald's south side! The home features over 2,800 square feet of living space with an open concept main level with walk-outs in both the living room and the primary bedroom. The lower level features a large family room with surround sound and walk-out patio, with an additional bedroom and two potential bedrooms (can be a 6 bedroom home with two egress windows). Also attached to the home is a massive wrap-around deck with amazing views and additional storage underneath in the 12x24 "toy" garage. Additional features include a detached two-stall garage, a natural gas furnace and central AC, and 10-year old septic system. Make this your new year-round home today!