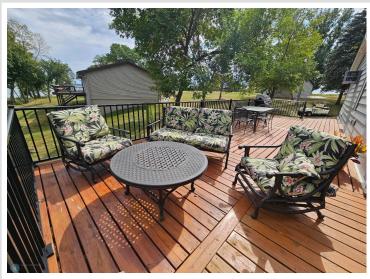

## **Description:**

You are sure to love this spacious home with 103 feet of sandy beach on beautiful Little McDonald's south side! The home features over 2,800 square feet of living space with an open concept main level with walk-outs in both the living room and the primary bedroom. The lower level features a large family room with surround sound and walk-out patio, with an additional bedroom and two potential bedrooms (can be a 6 bedroom home with two egress windows). Also attached to the home is a massive wrap-around deck with amazing views and additional storage underneath in the 12x24 "toy" garage. Additional features include a detached two-stall garage, a natural gas furnace and central AC, and 10-year old septic system. Make this your new year-round home today!