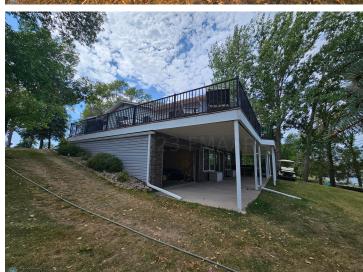

## **Description:**

You are sure to love this spacious home with 103 feet of sandy beach on beautiful Little McDonald's south side! The home features over 2,800 square feet of living space with an open concept main level with walk-outs in both the living room and the primary bedroom. The lower level features a large family room with surround sound and walk-out patio, with an additional bedroom and two potential bedrooms (can be a 6 bedroom home with two egress windows). Also attached to the home is a massive wrap-around deck with amazing views and additional storage underneath in the 12x24 "toy" garage. Additional features include a detached two-stall garage, a natural gas furnace and central AC, and 10-year old septic system. Make this your new year-round home today!