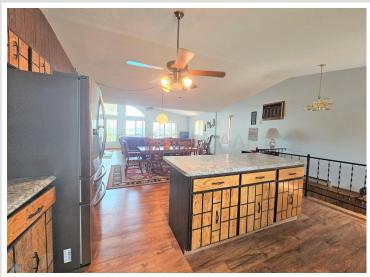

## **Description:**

You are sure to love this spacious home with 103 feet of sandy beach on beautiful Little McDonald's south side! The home features over 2,800 square feet of living space with an open concept main level with walk-outs in both the living room and the primary bedroom. The lower level features a large family room with surround sound and walk-out patio, with an additional bedroom and two potential bedrooms (can be a 6 bedroom home with two egress windows). Also attached to the home is a massive wrap-around deck with amazing views and additional storage underneath in the 12x24 "toy" garage. Additional features include a detached two-stall garage, a natural gas furnace and central AC, and 10-year old septic system. Make this your new year-round home today!