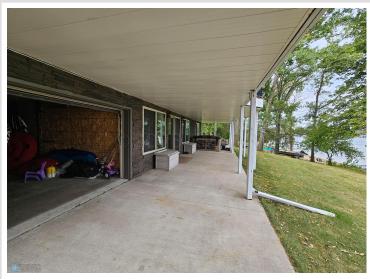

## **Description:**

You are sure to love this spacious home with 103 feet of sandy beach on beautiful Little McDonald's south side! The home features over 2,800 square feet of living space with an open concept main level with walk-outs in both the living room and the primary bedroom. The lower level features a large family room with surround sound and walk-out patio, with an additional bedroom and two potential bedrooms (can be a 6 bedroom home with two egress windows). Also attached to the home is a massive wrap-around deck with amazing views and additional storage underneath in the 12x24 "toy" garage. Additional features include a detached two-stall garage, a natural gas furnace and central AC, and 10-year old septic system. Make this your new year-round home today!