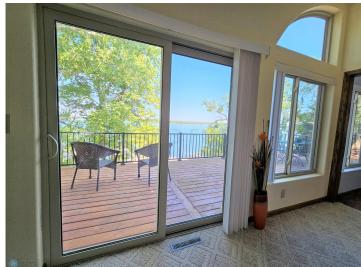

## **Description:**

You are sure to love this spacious home with 103 feet of sandy beach on beautiful Little McDonald's south side! The home features over 2,800 square feet of living space with an open concept main level with walk-outs in both the living room and the primary bedroom. The lower level features a large family room with surround sound and walk-out patio, with an additional bedroom and two potential bedrooms (can be a 6 bedroom home with two egress windows). Also attached to the home is a massive wrap-around deck with amazing views and additional storage underneath in the 12x24 "toy" garage. Additional features include a detached two-stall garage, a natural gas furnace and central AC, and 10-year old septic system. Make this your new year-round home today!