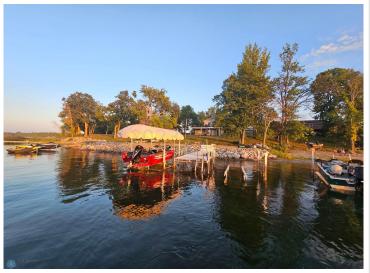

## **Description:**

You are sure to love this spacious home with 103 feet of sandy beach on beautiful Little McDonald's south side! The home features over 2,800 square feet of living space with an open concept main level with walk-outs in both the living room and the primary bedroom. The lower level features a large family room with surround sound and walk-out patio, with an additional bedroom and two potential bedrooms (can be a 6 bedroom home with two egress windows). Also attached to the home is a massive wrap-around deck with amazing views and additional storage underneath in the 12x24 "toy" garage. Additional features include a detached two-stall garage, a natural gas furnace and central AC, and 10-year old septic system. Make this your new year-round home today!