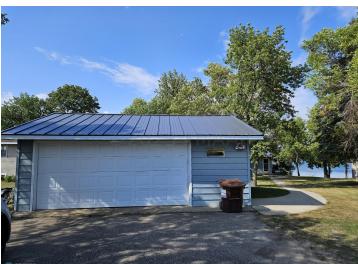

## **Description:**

You are sure to love this spacious home with 103 feet of sandy beach on beautiful Little McDonald's south side! The home features over 2,800 square feet of living space with an open concept main level with walk-outs in both the living room and the primary bedroom. The lower level features a large family room with surround sound and walk-out patio, with an additional bedroom and two potential bedrooms (can be a 6 bedroom home with two egress windows). Also attached to the home is a massive wrap-around deck with amazing views and additional storage underneath in the 12x24 "toy" garage. Additional features include a detached two-stall garage, a natural gas furnace and central AC, and 10-year old septic system. Make this your new year-round home today!

## **Additional Features:**

Basement: Block, Walkout Fuel: Natural Gas Garage: 3 Heat: Baseboard, Forced Air Sewer: Private Sewer Water: Private, Well Air Conditioning: Central Air, Wall Unit(s)