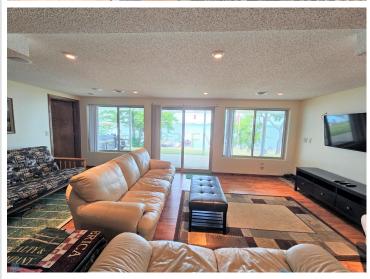

## **Description:**

You are sure to love this spacious home with 103 feet of sandy beach on beautiful Little McDonald's south side! The home features over 2,800 square feet of living space with an open concept main level with walk-outs in both the living room and the primary bedroom. The lower level features a large family room with surround sound and walk-out patio, with an additional bedroom and two potential bedrooms (can be a 6 bedroom home with two egress windows). Also attached to the home is a massive wrap-around deck with amazing views and additional storage underneath in the 12x24 "toy" garage. Additional features include a detached two-stall garage, a natural gas furnace and central AC, and 10-year old septic system. Make this your new year-round home today!