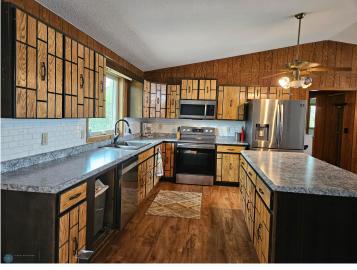

## **Description:**

You are sure to love this spacious home with 103 feet of sandy beach on beautiful Little McDonald's south side! The home features over 2,800 square feet of living space with an open concept main level with walk-outs in both the living room and the primary bedroom. The lower level features a large family room with surround sound and walk-out patio, with an additional bedroom and two potential bedrooms (can be a 6 bedroom home with two egress windows). Also attached to the home is a massive wrap-around deck with amazing views and additional storage underneath in the 12x24 "toy" garage. Additional features include a detached two-stall garage, a natural gas furnace and central AC, and 10-year old septic system. Make this your new year-round home today!