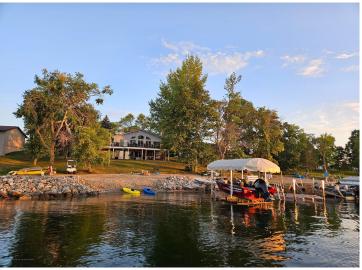

## **Description:**

You are sure to love this spacious home with 103 feet of sandy beach on beautiful Little McDonald's south side! The home features over 2,800 square feet of living space with an open concept main level with walk-outs in both the living room and the primary bedroom. The lower level features a large family room with surround sound and walk-out patio, with an additional bedroom and two potential bedrooms (can be a 6 bedroom home with two egress windows). Also attached to the home is a massive wrap-around deck with amazing views and additional storage underneath in the 12x24 "toy" garage. Additional features include a detached two-stall garage, a natural gas furnace and central AC, and 10-year old septic system. Make this your new year-round home today!