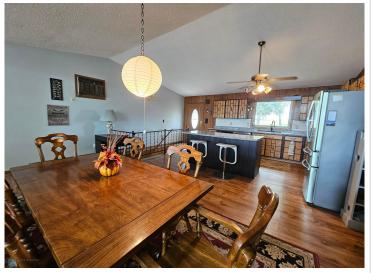

## **Description:**

You are sure to love this spacious home with 103 feet of sandy beach on beautiful Little McDonald's south side! The home features over 2,800 square feet of living space with an open concept main level with walk-outs in both the living room and the primary bedroom. The lower level features a large family room with surround sound and walk-out patio, with an additional bedroom and two potential bedrooms (can be a 6 bedroom home with two egress windows). Also attached to the home is a massive wrap-around deck with amazing views and additional storage underneath in the 12x24 "toy" garage. Additional features include a detached two-stall garage, a natural gas furnace and central AC, and 10-year old septic system. Make this your new year-round home today!