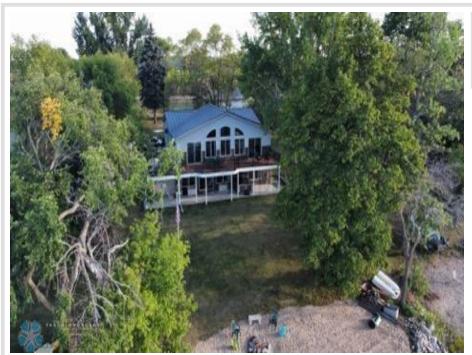

## **Description:**

You are sure to love this spacious home with 103 feet of sandy beach on beautiful Little McDonald's south side! The home features over 2,800 square feet of living space with an open concept main level with walk-outs in both the living room and the primary bedroom. The lower level features a large family room with surround sound and walk-out patio, with an additional bedroom and two potential bedrooms (can be a 6 bedroom home with two egress windows). Also attached to the home is a massive wrap-around deck with amazing views and additional storage underneath in the 12x24 "toy" garage. Additional features include a detached two-stall garage, a natural gas furnace and central AC, and 10-year old septic system. Make this your new year-round home today!