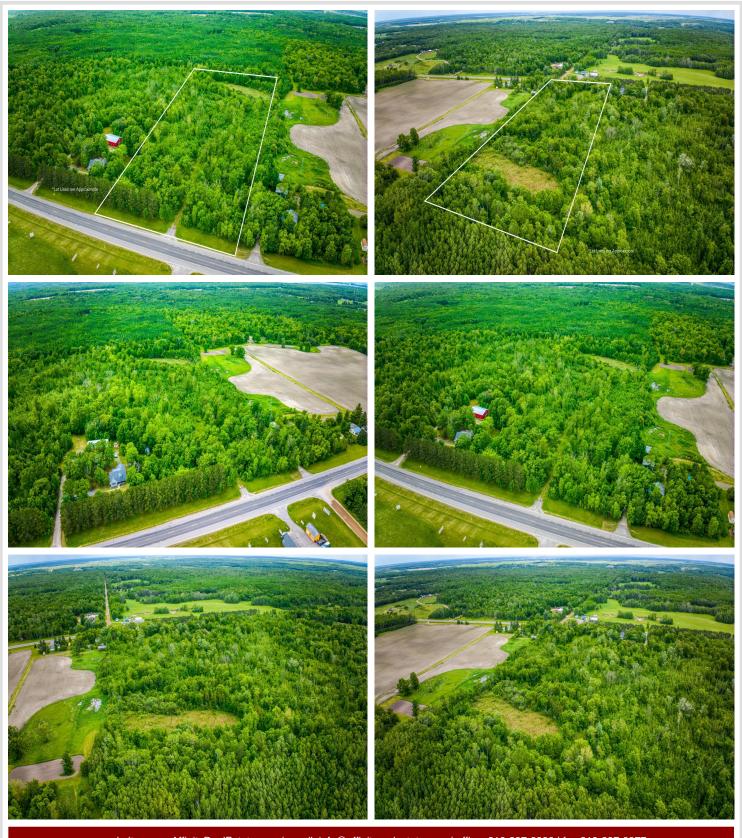

## **Description:**

Just 7 miles south of Bemidji resting in the hardwoods and pines of Northern Minnesota is a 12 acre parcel. This hidden gem and on site you will find a wood fired sauna, large garage with a solid floor, fenced garden, trails that have been prepped and ready for you to walk, hunt and enjoy as you see fit. Bring your ideas to build, camp, and/or just a good place to retreat to.

## **Additional Details:**

Lot Acres 12

Lot Dimensions 400x1300

School District 31

Taxes \$224

Taxes with Assessments \$224

Tax Year 2024