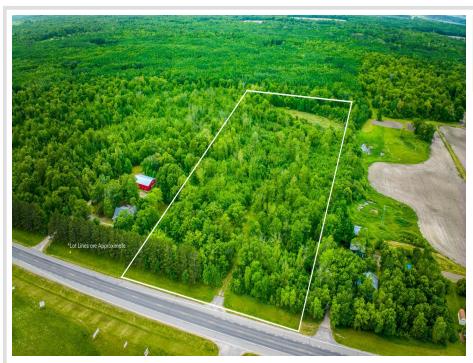

## **Description:**

Just 7 miles south of Bemidji resting in the hardwoods and pines of Northern Minnesota is a 12 acre parcel. This hidden gem and on site you will find a wood fired sauna, large garage with a solid floor, fenced garden, trails that have been prepped and ready for you to walk, hunt and enjoy as you see fit. Bring your ideas to build, camp, and/or just a good place to retreat to.

## **Additional Details:**

Lot Acres 12

Lot Dimensions 400x1300

School District 31

Taxes \$224

Taxes with Assessments \$224

Tax Year 2024