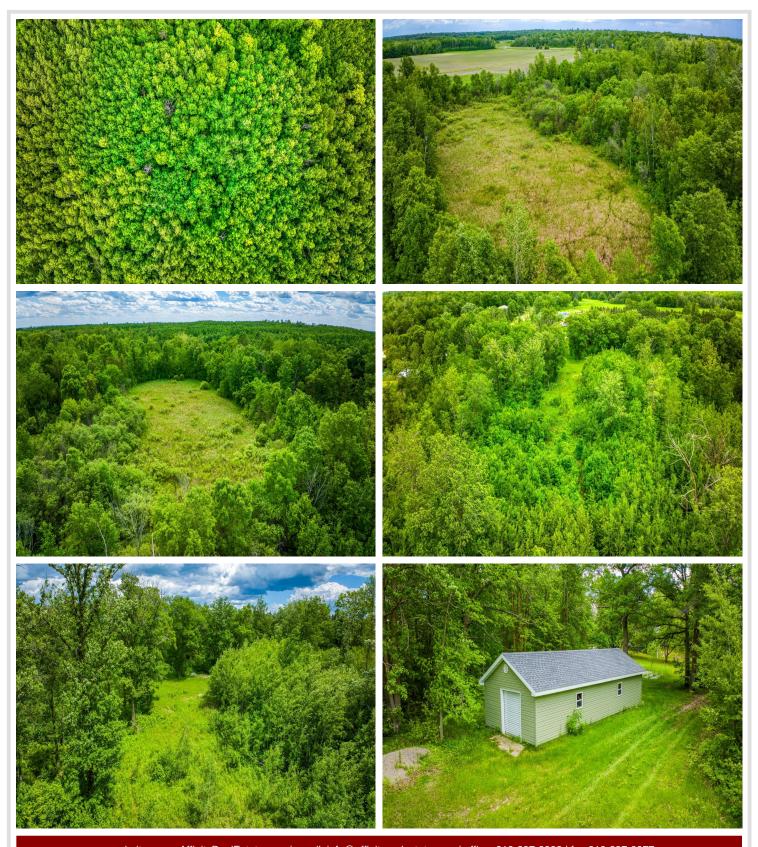

## **Description:**

Just 7 miles south of Bemidji resting in the hardwoods and pines of Northern Minnesota is a 12 acre parcel. This hidden gem and on site you will find a wood fired sauna, large garage with a solid floor, fenced garden, trails that have been prepped and ready for you to walk, hunt and enjoy as you see fit. Bring your ideas to build, camp, and/or just a good place to retreat to.