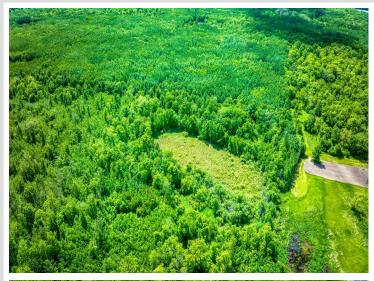

## **Description:**

Just 7 miles south of Bemidji resting in the hardwoods and pines of Northern Minnesota is a 12 acre parcel. This hidden gem and on site you will find a wood fired sauna, large garage with a solid floor, fenced garden, trails that have been prepped and ready for you to walk, hunt and enjoy as you see fit. Bring your ideas to build, camp, and/or just a good place to retreat to.

## **Additional Details:**

Lot Acres 12

Lot Dimensions 400x1300

School District 31

Taxes \$224

Taxes with Assessments \$224

Tax Year 2024