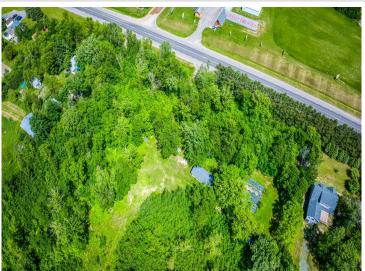

## **Description:**

Just 7 miles south of Bemidji resting in the hardwoods and pines of Northern Minnesota is a 12 acre parcel. This hidden gem and on site you will find a wood fired sauna, large garage with a solid floor, fenced garden, trails that have been prepped and ready for you to walk, hunt and enjoy as you see fit. Bring your ideas to build, camp, and/or just a good place to retreat to.

## **Driving Directions:**

From Bemidji MN Hwy 71 and Hwy 2. S on Hwy 71 5.5 miles lot is on right

Listed By: 218 Real Estate

Affinity Real Estate Inc. participates in the Regional Multiple Listing Service of Minnesota, Inc Broker Reciprocity (sm) program, allowing us to display other broker's listings on our website. All properties are subject to prior sale, change or withdrawal.