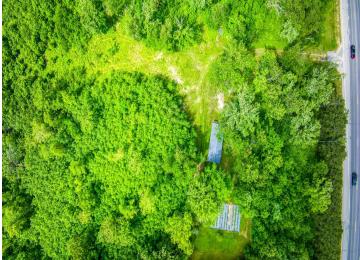

## **Description:**

Just 7 miles south of Bemidji resting in the hardwoods and pines of Northern Minnesota is a 12 acre parcel. This hidden gem and on site you will find a wood fired sauna, large garage with a solid floor, fenced garden, trails that have been prepped and ready for you to walk, hunt and enjoy as you see fit. Bring your ideas to build, camp, and/or just a good place to retreat to.