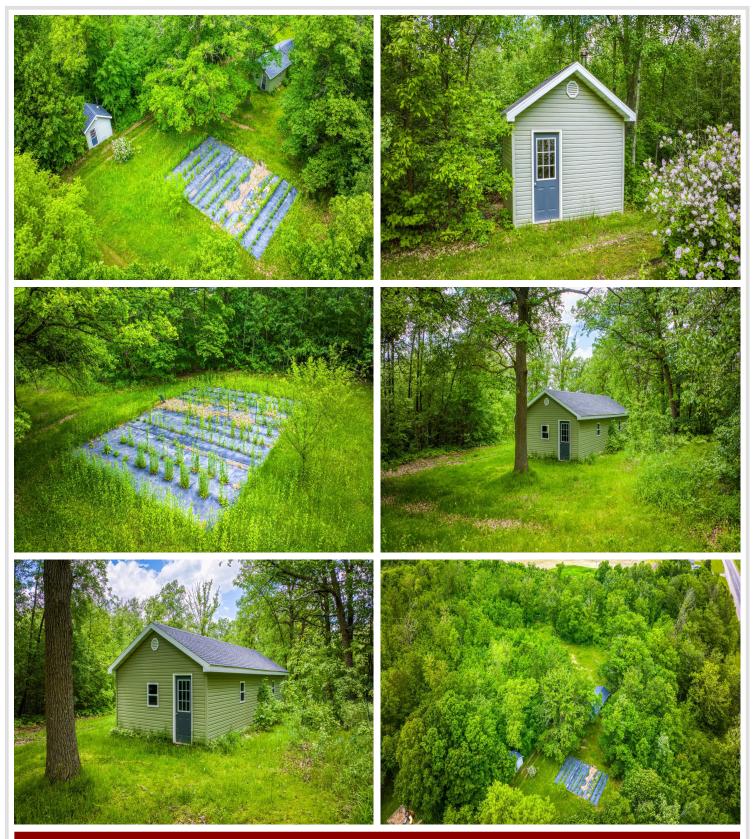

## **Description:**

Just 7 miles south of Bemidji resting in the hardwoods and pines of Northern Minnesota is a 12 acre parcel. This hidden gem and on site you will find a wood fired sauna, large garage with a solid floor, fenced garden, trails that have been prepped and ready for you to walk, hunt and enjoy as you see fit. Bring your ideas to build, camp, and/or just a good place to retreat to.