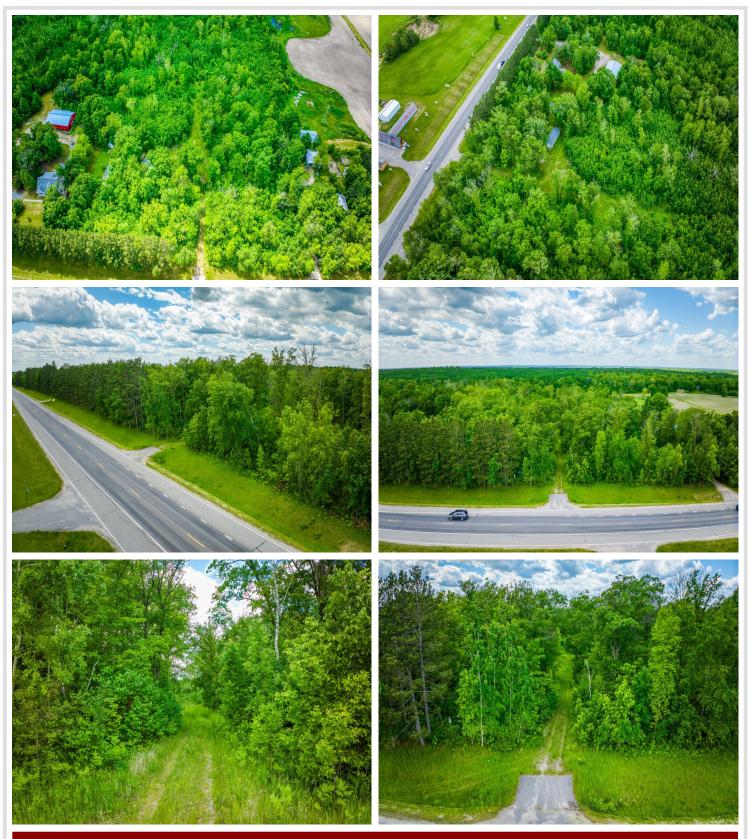

## **Description:**

Just 7 miles south of Bemidji resting in the hardwoods and pines of Northern Minnesota is a 12 acre parcel. This hidden gem and on site you will find a wood fired sauna, large garage with a solid floor, fenced garden, trails that have been prepped and ready for you to walk, hunt and enjoy as you see fit. Bring your ideas to build, camp, and/or just a good place to retreat to.

## **Additional Details:**

Lot Acres 12

Lot Dimensions 400x1300

School District 31

Taxes \$224

Taxes with Assessments \$224

Tax Year 2024

## **Driving Directions:**

From Bemidji MN Hwy 71 and Hwy 2. S on Hwy 71 5.5 miles lot is on right

Listed By: 218 Real Estate

Affinity Real Estate Inc. participates in the Regional Multiple Listing Service of Minnesota, Inc Broker Reciprocity (sm) program, allowing us to display other broker's listings on our website. All properties are subject to prior sale, change or withdrawal.