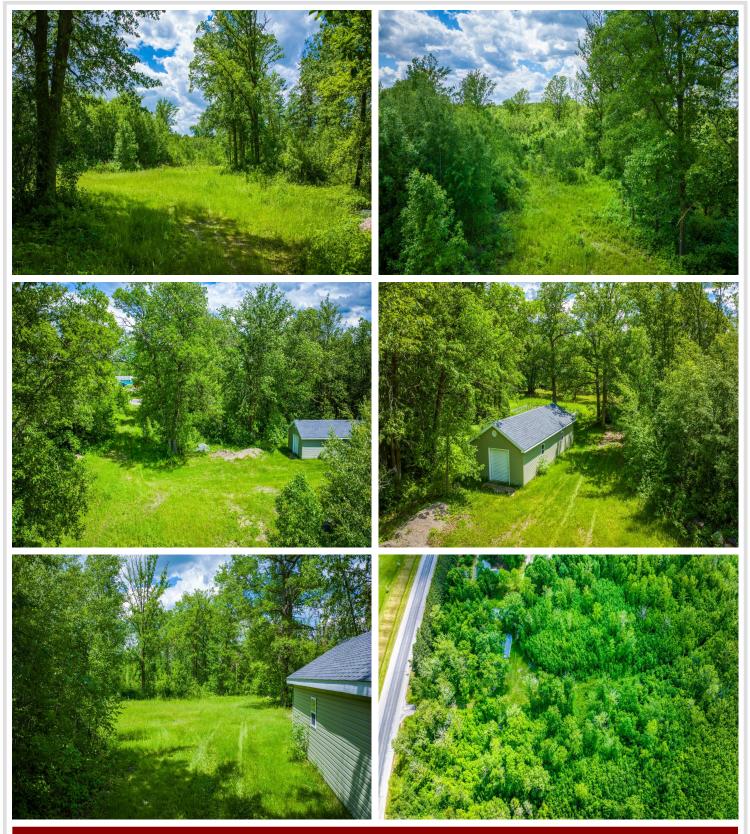

## **Description:**

Just 7 miles south of Bemidji resting in the hardwoods and pines of Northern Minnesota is a 12 acre parcel. This hidden gem and on site you will find a wood fired sauna, large garage with a solid floor, fenced garden, trails that have been prepped and ready for you to walk, hunt and enjoy as you see fit. Bring your ideas to build, camp, and/or just a good place to retreat to.

## **Additional Details:**

Lot Acres 12

Lot Dimensions 400x1300

School District 31

Taxes \$224

Taxes with Assessments \$224

Tax Year 2024