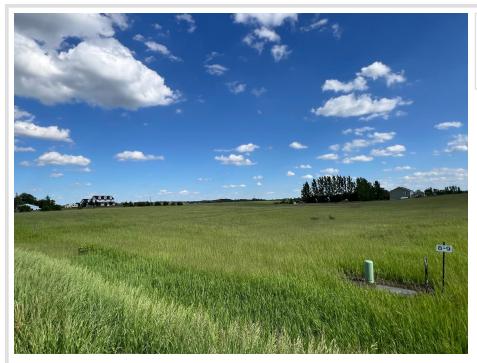

## **Description:**

Near 2 acre lot North of Frazee in the Heavenly Acres Subdivision. Build your dream home and shop, or if you're a builder/investor - build up to a 5 unit residence. No more than two structures (see attached covenants). Minimal excavation work needed as there are no trees and the lots are fairly level. 2 lots available. Fiber optic recently installed at road front.

#### Additional Details:

| Lot Acres              | 1.88    |
|------------------------|---------|
| Lot Dimensions         | 210x391 |
| School District        | 23      |
| Taxes                  | \$230   |
| Taxes with Assessments | \$230   |
| Tax Year               | 2023    |