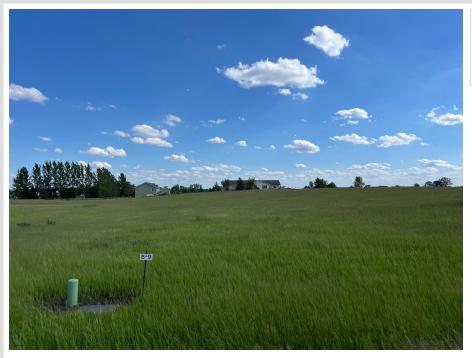

## **Description:**

Near 2 acre lot North of Frazee in the Heavenly Acres Subdivision. Build your dream home and shop, or if you're a builder/investor - build up to a 5 unit residence. No more than two structures (see attached covenants). Minimal excavation work needed as there are no trees and the lots are fairly level. 2 lots available (See MLS #6552909). Fiber optic recently installed at road front.

## **Driving Directions:**

CR 29 North out of Frazee to left on 120th St. 3rd lot (number 9) on Left.

Listed By: The Real Estate Company of Detroit Lakes

Affinity Real Estate Inc. participates in the Regional Multiple Listing Service of Minnesota, Inc Broker Reciprocity (sm) program, allowing us to display other broker's listings on our website. All properties are subject to prior sale, change or withdrawal.