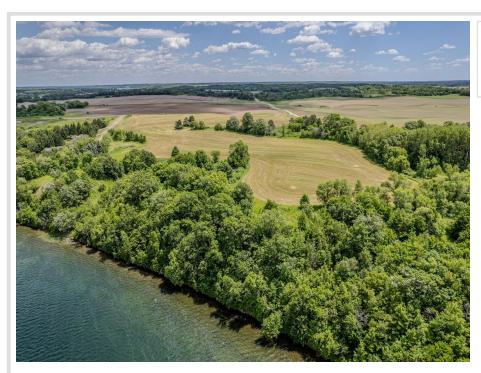

## **Description:**

Rare opportunity! 1000' frontage and 20+ acres on beautiful Loon Lake, Vergas!! Tucked away off the highway but still just minutes out of Vergas, is a rare gem you don't want to miss! This blank canvas is waiting for you to paint the picture, so many options!! Loon lake has over 1000 acres, big enough for all your fishing and boating! Vergas boasts multiple restaurants, gas stations, shopping, and so much more!!

## **Additional Details:**

Lot Acres21Lot DimensionsIRRSchool District549Taxes\$8,198Taxes with Assessments\$8,198Tax Year2024