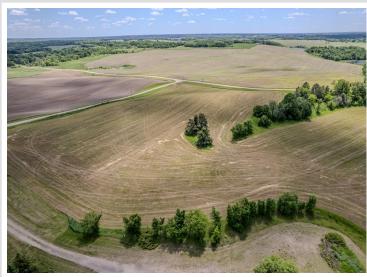

## **Description:**

Rare opportunity! 1000' frontage and 20+ acres on beautiful Loon Lake, Vergas!! Tucked away off the highway but still just minutes out of Vergas, is a rare gem you don't want to miss! This blank canvas is waiting for you to paint the picture, so many options!! Loon lake has over 1000 acres, big enough for all your fishing and boating! Vergas boasts multiple restaurants, gas stations, shopping, and so much more!!

## **Additional Details:**

Lot Acres21Lot DimensionsIRRSchool District549Taxes\$8,198Taxes with Assessments\$8,198Tax Year2024