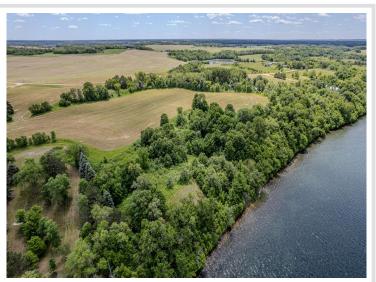

## **Description:**

Rare opportunity! 1000' frontage and 20+ acres on beautiful Loon Lake, Vergas!! Tucked away off the highway but still just minutes out of Vergas, is a rare gem you don't want to miss! This blank canvas is waiting for you to paint the picture, so many options!! Loon lake has over 1000 acres, big enough for all your fishing and boating! Vergas boasts multiple restaurants, gas stations, shopping, and so much more!!