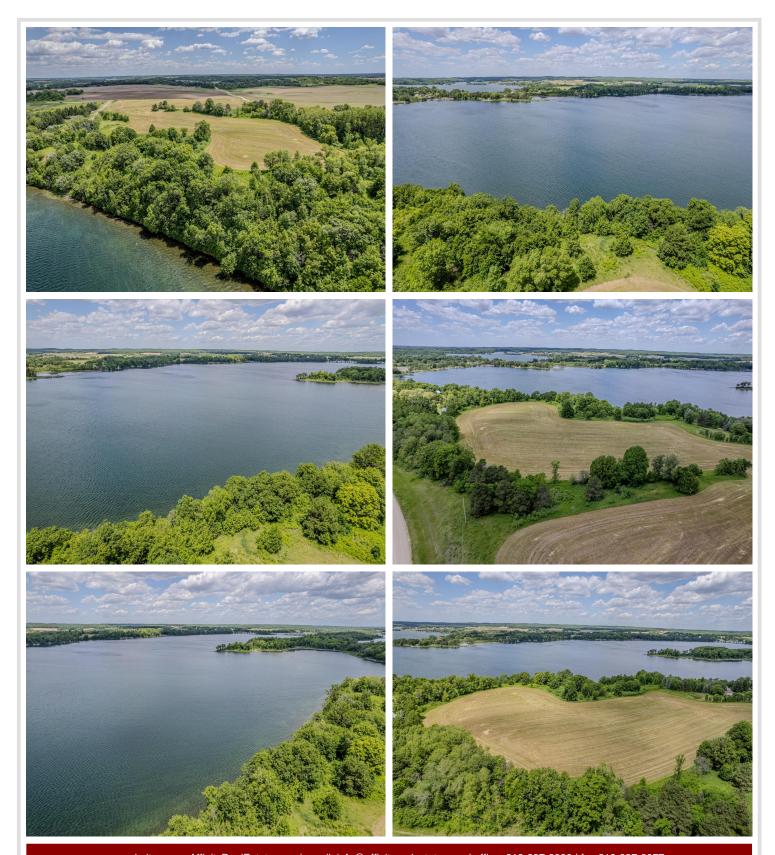

## **Description:**

Rare opportunity! 1000' frontage and 20+ acres on beautiful Loon Lake, Vergas!! Tucked away off the highway but still just minutes out of Vergas, is a rare gem you don't want to miss! This blank canvas is waiting for you to paint the picture, so many options!! Loon lake has over 1000 acres, big enough for all your fishing and boating! Vergas boasts multiple restaurants, gas stations, shopping, and so much more!!

## **Additional Details:**

Lot Acres21Lot DimensionsIRRSchool District549Taxes\$8,198Taxes with Assessments\$8,198Tax Year2024