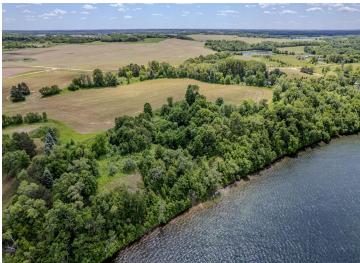

## **Description:**

Rare opportunity! 1000' frontage and 20+ acres on beautiful Loon Lake, Vergas!! Tucked away off the highway but still just minutes out of Vergas, is a rare gem you don't want to miss! This blank canvas is waiting for you to paint the picture, so many options!! Loon lake has over 1000 acres, big enough for all your fishing and boating! Vergas boasts multiple restaurants, gas stations, shopping, and so much more!!