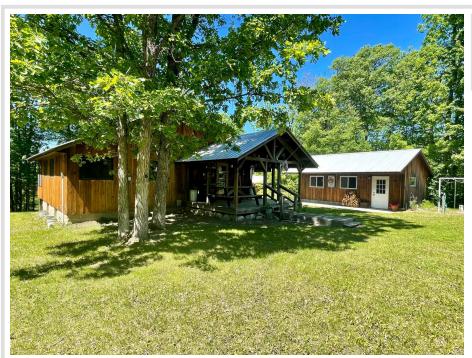

## **Description:**

This handcrafted property on 30 serene acres is a five minute drive from all Bemidji has to offer. What it beholds is a dream for any nature lover, hobbyist, hunter, or someone just wanting to enjoy the serenity it provides. With several outbuildings including a Sauna, Blacksmith Shop, Chicken Coop, Craft Building, and more. This must-see property has exceptional hunting and gardening space, all at your front steps! The craftsmanship is second to none. Call to schedule your showing today!