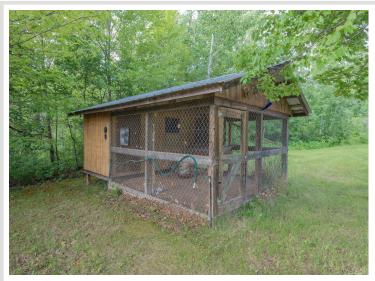

## **Description:**

This handcrafted property on 30 serene acres is a five minute drive from all Bemidji has to offer. What it beholds is a dream for any nature lover, hobbyist, hunter, or someone just wanting to enjoy the serenity it provides. With several outbuildings including a Sauna, Blacksmith Shop, Chicken Coop, Craft Building, and more. This must-see property has exceptional hunting and gardening space, all at your front steps! The craftsmanship is second to none. Call to schedule your showing today!