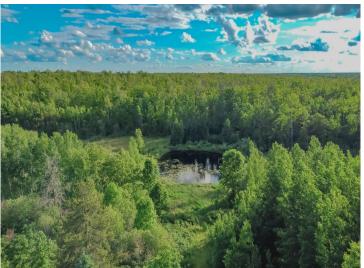

## **Description:**

This handcrafted property on 30 serene acres is a five minute drive from all Bemidji has to offer. What it beholds is a dream for any nature lover, hobbyist, hunter, or someone just wanting to enjoy the serenity it provides. With several outbuildings including a Sauna, Blacksmith Shop, Chicken Coop, Craft Building, and more. This must-see property has exceptional hunting and gardening space, all at your front steps! The craftsmanship is second to none. Call to schedule your showing today!

## **Additional Details:**

Year Built 1993 Lot Acres 30

Lot Dimensions 987x1332x989x1333

Garage Stalls 5 School District 31 Taxes \$1,882 Taxes with Assessments \$1,882 Tax Year 2024