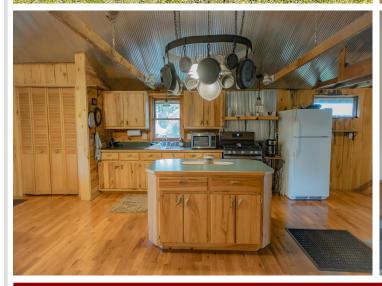

## **Description:**

This handcrafted property on 30 serene acres is a five minute drive from all Bemidji has to offer. What it beholds is a dream for any nature lover, hobbyist, hunter, or someone just wanting to enjoy the serenity it provides. With several outbuildings including a Sauna, Blacksmith Shop, Chicken Coop, Craft Building, and more. This must-see property has exceptional hunting and gardening space, all at your front steps! The craftsmanship is second to none. Call to schedule your showing today!