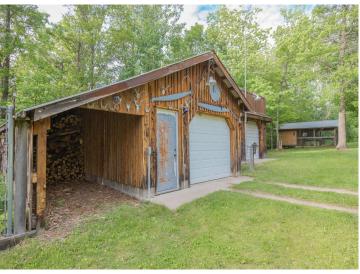

## **Description:**

This handcrafted property on 30 serene acres is a five minute drive from all Bemidji has to offer. What it beholds is a dream for any nature lover, hobbyist, hunter, or someone just wanting to enjoy the serenity it provides. With several outbuildings including a Sauna, Blacksmith Shop, Chicken Coop, Craft Building, and more. This must-see property has exceptional hunting and gardening space, all at your front steps! The craftsmanship is second to none. Call to schedule your showing today!