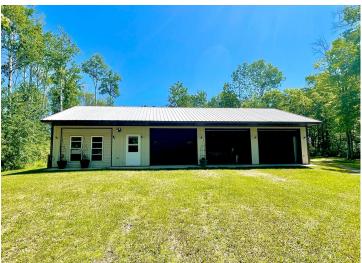

## **Description:**

This handcrafted property on 30 serene acres is a five minute drive from all Bemidji has to offer. What it beholds is a dream for any nature lover, hobbyist, hunter, or someone just wanting to enjoy the serenity it provides. With several outbuildings including a Sauna, Blacksmith Shop, Chicken Coop, Craft Building, and more. This must-see property has exceptional hunting and gardening space, all at your front steps! The craftsmanship is second to none. Call to schedule your showing today!