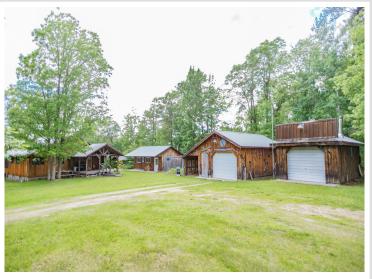

## **Description:**

This handcrafted property on 30 serene acres is a five minute drive from all Bemidji has to offer. What it beholds is a dream for any nature lover, hobbyist, hunter, or someone just wanting to enjoy the serenity it provides. With several outbuildings including a Sauna, Blacksmith Shop, Chicken Coop, Craft Building, and more. This must-see property has exceptional hunting and gardening space, all at your front steps! The craftsmanship is second to none. Call to schedule your showing today!