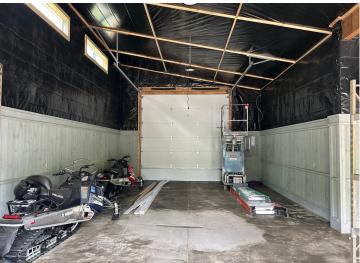

## **Description:**

Newly and . Right off the Heartland Trail and quick access to many snowmobiling and OTV trails. Association for snow removal. Privacy and convenience for your adventure weekends with friends and/or family. Close to lakes and rivers. Plenty of storage space for all your outdoor toys. Other floorplans available or build to suite.

## **Additional Details:**

Year Built 2024 Lot Acres 0.45

Lot Dimensions 150x129.29

Garage Stalls 5
School District 113
Taxes \$550
Taxes with Assessments \$760
Tax Year 2023

## **Additional Features:**

Basement: Slab Fuel: Electric Garage: 5 Heat: Radiant Floor, Other Sewer: Septic System Compliant - Yes, Shared Septic Water: Shared System, Well Air Conditioning: Ductless Mini-Split