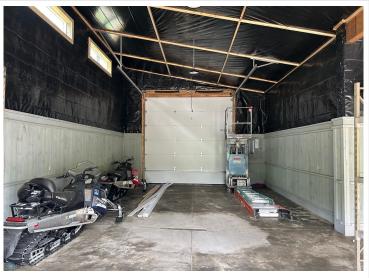

## **Description:**

Newly and . Right off the Heartland Trail and quick access to many snowmobiling and OTV trails. Association for snow removal. Privacy and convenience for your adventure weekends with friends and/or family. Close to lakes and rivers. Plenty of storage space for all your outdoor toys. Other floorplans available or build to suite.

## **Additional Details:**

Year Built 2024 Lot Acres 0.45

Lot Dimensions 150x129.29

Garage Stalls 5
School District 113
Taxes \$550
Taxes with Assessments \$760
Tax Year 2023

## **Additional Features:**

Basement: Slab Fuel: Electric Garage: 5 Heat: Radiant Floor, Other Sewer: Septic System Compliant - Yes, Shared Septic Water: Shared System, Well Air Conditioning: Ductless Mini-Split