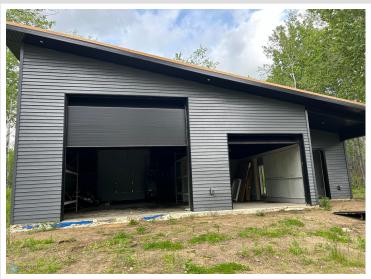

MLS 6553949 Residential

\$285,000

1,550 sq ft 0 bedrooms 1 baths

28440 Grand Trailhead Drive Akeley MN 56433

Status: Active

## **Description:**

Newly and . Right off the Heartland Trail and quick access to many snowmobiling and OTV trails. Association for snow removal. Privacy and convenience for your adventure weekends with friends and/or family. Close to lakes and rivers. Plenty of storage space for all your outdoor toys. Other floorplans available or build to suite.

## **Additional Details:**

Year Built 2024 Lot Acres 0.45

Lot Dimensions 150x129.29

Garage Stalls 5
School District 113
Taxes \$550
Taxes with Assessments \$760
Tax Year 2023