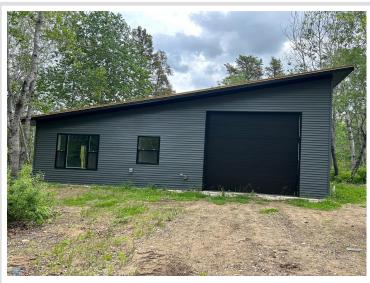

MLS 6553949 Residential

\$285,000

1,550 sq ft 0 bedrooms 1 baths

28440 Grand Trailhead Drive Akeley MN 56433

Status: Active

## **Description:**

Newly and . Right off the Heartland Trail and quick access to many snowmobiling and OTV trails. Association for snow removal. Privacy and convenience for your adventure weekends with friends and/or family. Close to lakes and rivers. Plenty of storage space for all your outdoor toys. Other floorplans available or build to suite.

## **Additional Details:**

Year Built 2024 Lot Acres 0.45

Lot Dimensions 150x129.29

Garage Stalls 5
School District 113
Taxes \$550
Taxes with Assessments \$760
Tax Year 2023