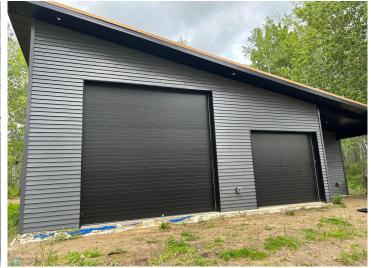

MLS 6553949 Residential

\$285,000

1,550 sq ft 0 bedrooms 1 baths

28440 Grand Trailhead Drive Akeley MN 56433

Status: Active

## **Description:**

Newly and . Right off the Heartland Trail and quick access to many snowmobiling and OTV trails. Association for snow removal. Privacy and convenience for your adventure weekends with friends and/or family. Close to lakes and rivers. Plenty of storage space for all your outdoor toys. Other floorplans available or build to suite.

## **Additional Details:**

Year Built 2024 Lot Acres 0.45

Lot Dimensions 150x129.29

Garage Stalls 5
School District 113
Taxes \$550
Taxes with Assessments \$760
Tax Year 2023

## **Additional Features:**

Basement: Slab Fuel: Electric Garage: 5 Heat: Radiant Floor, Other Sewer: Septic System Compliant - Yes, Shared Septic Water: Shared System, Well Air Conditioning: Ductless Mini-Split