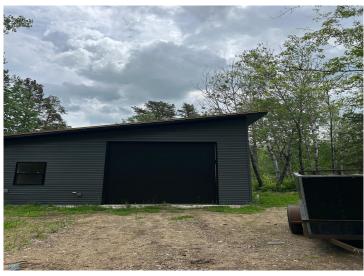

MLS 6553949 Residential

\$285,000

1,550 sq ft 0 bedrooms 1 baths

28440 Grand Trailhead Drive Akeley MN 56433

Status: Active

## **Description:**

Newly and . Right off the Heartland Trail and quick access to many snowmobiling and OTV trails. Association for snow removal. Privacy and convenience for your adventure weekends with friends and/or family. Close to lakes and rivers. Plenty of storage space for all your outdoor toys. Other floorplans available or build to suite.

## **Additional Details:**

Year Built 2024 Lot Acres 0.45

Lot Dimensions 150x129.29

Garage Stalls 5
School District 113
Taxes \$550
Taxes with Assessments \$760
Tax Year 2023