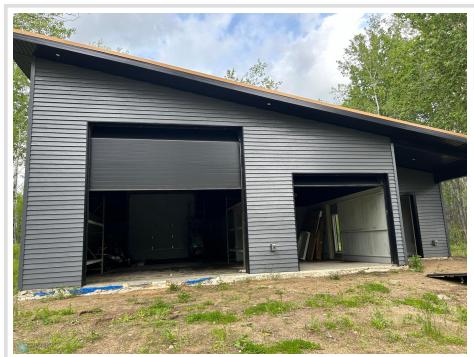

MLS 6553949 Residential

\$285,000

1,550 sq ft 0 bedrooms 1 baths

28440 Grand Trailhead Drive Akeley MN 56433

Status: Active

## **Description:**

Newly and . Right off the Heartland Trail and quick access to many snowmobiling and OTV trails. Association for snow removal. Privacy and convenience for your adventure weekends with friends and/or family. Close to lakes and rivers. Plenty of storage space for all your outdoor toys. Other floorplans available or build to suite.

## **Additional Details:**

Year Built 2024 Lot Acres 0.45

Lot Dimensions 150x129.29

Garage Stalls 5
School District 113
Taxes \$550
Taxes with Assessments \$760
Tax Year 2023