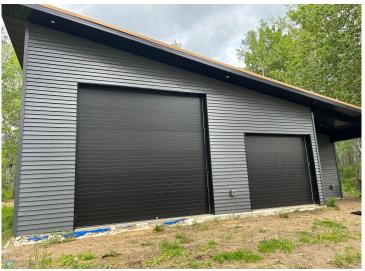

MLS 6553949 Residential

\$285,000

1,550 sq ft 0 bedrooms 1 baths

28440 Grand Trailhead Drive Akeley MN 56433

Status: Active

## **Description:**

Newly and . Right off the Heartland Trail and quick access to many snowmobiling and OTV trails. Association for snow removal. Privacy and convenience for your adventure weekends with friends and/or family. Close to lakes and rivers. Plenty of storage space for all your outdoor toys. Other floorplans available or build to suite.

## **Additional Details:**

Year Built 2024 Lot Acres 0.45

Lot Dimensions 150x129.29

Garage Stalls 5
School District 113
Taxes \$550
Taxes with Assessments \$760
Tax Year 2023