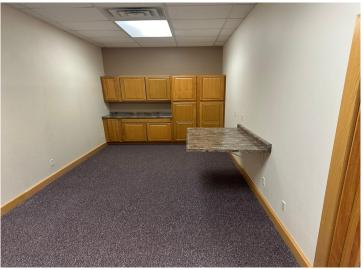

2003 Lot Acres 2.17 Lot Dimensions 1 School District 31

Taxes \$24,704 Taxes with Assessments \$24,704 Tax Year 2023

## **Additional Features:**

Fuel: Natural Gas Heat: Forced Air Sewer: City Sewer/Connected Water: City Water/Connected Air Conditioning: Central Air

## **Driving Directions:**

3 Blocks East on Anne Street NW from Highway 71



Listed By: Optima Realty, Inc.

Affinity Real Estate Inc. participates in the Regional Multiple Listing Service of Minnesota, Inc Broker Reciprocity (sm) program, allowing us to display other broker's listings on our website. All properties are subject to prior sale, change or withdrawal.



**Call Affinity Real Estate** 218-237-3333 info@affinityrealestate.com







Affinity Real Estate - 600 Park Avenue South - Park Rapids MN 56470













website: www.AffinityRealEstate.com | email: info@affinityrealestate.com | office: 218-237-3333 | fax:218-237-3377



**\$18**MLS 6554740 Commercial
677 Anne Street
Bemidji MN 56601







 $website: www. Affinity Real Estate.com \mid email: info@affinity realestate.com \mid office: 218-237-3333 \mid fax: 218-237-3377 \mid fax: 218-237-377 \mid$ 



**\$18**MLS 6554740 Commercial
677 Anne Street
Bemidji MN 56601