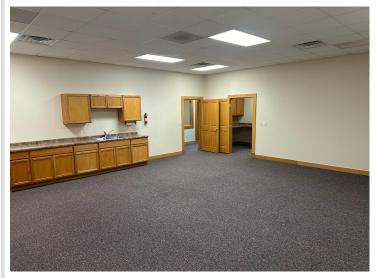

lt 2003 Lot Acres 2.17 Lot Dimensions 1 School District 31

Taxes \$24,704 Taxes with Assessments \$24,704 Tax Year 2023

## **Additional Features:**

Fuel: Natural Gas Heat: Forced Air Sewer: City Sewer/Connected Water: City Water/Connected Air Conditioning: Central Air

## **Driving Directions:**

3 Blocks East on Anne Street NW from Highway 71



Listed By: Optima Realty, Inc.

Affinity Real Estate Inc. participates in the Regional Multiple Listing Service of Minnesota, Inc Broker Reciprocity (sm) program, allowing us to display other broker's listings on our website. All properties are subject to prior sale, change or withdrawal.



**Call Affinity Real Estate** 218-237-3333 info@affinityrealestate.com







Affinity Real Estate - 600 Park Avenue South - Park Rapids MN 56470













website: www.AffinityRealEstate.com | email: info@affinityrealestate.com | office: 218-237-3333 | fax:218-237-3377



**\$18**MLS 6554740 Commercial
677 Anne Street
Bemidji MN 56601







 $website: www. Affinity Real Estate.com \mid email: info@affinity realestate.com \mid office: 218-237-3333 \mid fax: 218-237-3377 \mid fax: 218-237-377 \mid$ 



**\$18**MLS 6554740 Commercial
677 Anne Street
Bemidji MN 56601