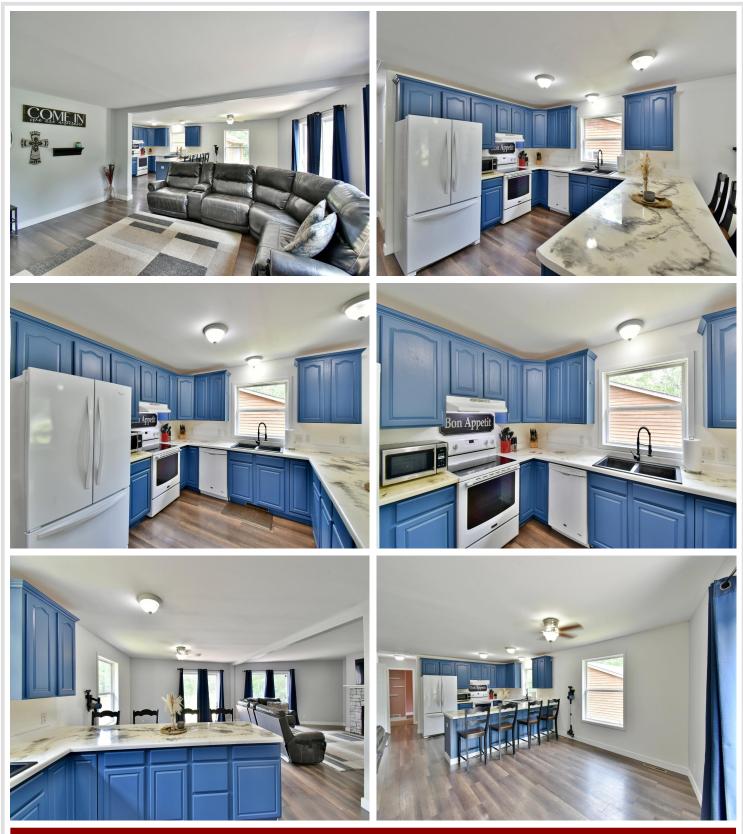

#### **Description:**

Leech Lake Access !!!! Association deeded Leech Lake Access with potential to rent a boat slip in the adjoining harbor. This well kept / updated 3 bedroom plus office / 2 bath home just minutes north of Walker Mn just seconds from major bike and snowmobile trails. This oversized lot has a huge flat back yard for the kids / dogs to play , large detached garage with ample storage room to add on if one desires.