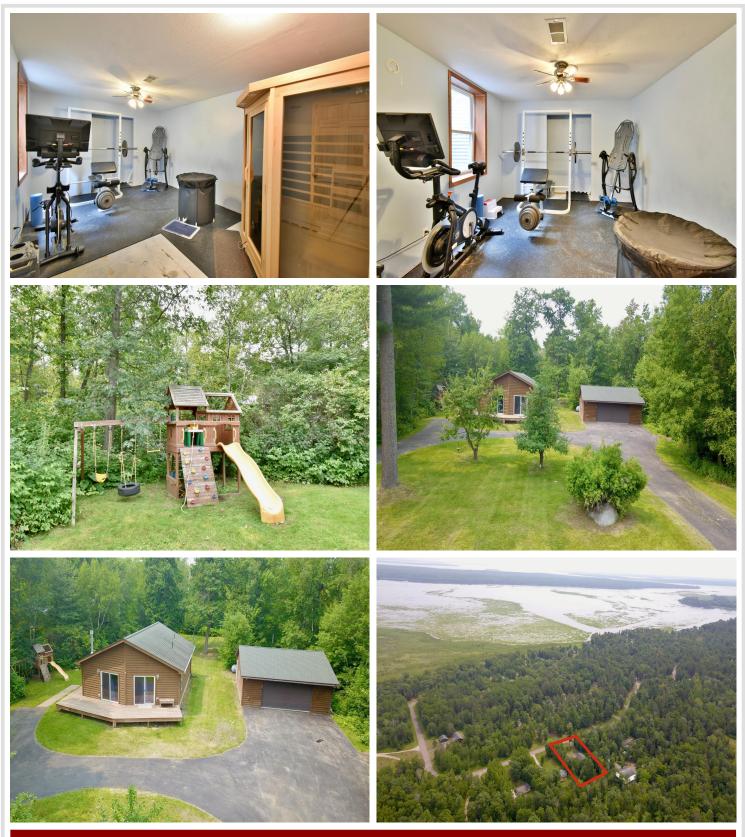

#### **Description:**

Leech Lake Access !!!! Association deeded Leech Lake Access with potential to rent a boat slip in the adjoining harbor. This well kept / updated 3 bedroom plus office / 2 bath home just minutes north of Walker Mn just seconds from major bike and snowmobile trails. This oversized lot has a huge flat back yard for the kids / dogs to play , large detached garage with ample storage room to add on if one desires.