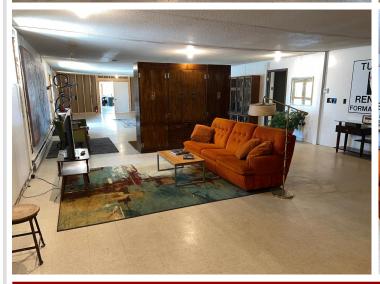

## **Description:**

Prime location just a block off Main Street in Park Rapids. This historic property was originally the "Park Rapids Creamery". It currently has been resurrected into a large studio style living space with a commercial shop area. This property literally has endless possibilities, commercial, residential, storage, rental or a combination or any. Don't miss this fantastic opportunity right in the heart of our lakes area.