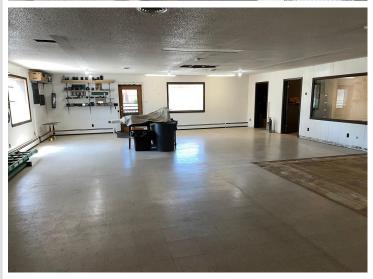

## **Description:**

Prime location just a block off Main Street in Park Rapids. This historic property was originally the "Park Rapids Creamery". It currently has been resurrected into a large studio style living space with a commercial shop area. This property literally has endless possibilities, commercial, residential, storage, rental or a combination or any. Don't miss this fantastic opportunity right in the heart of our lakes area.