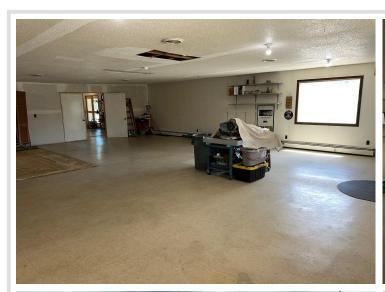

## **Description:**

Prime location just a block off Main Street in Park Rapids. This historic property was originally the "Park Rapids Creamery". It currently has been resurrected into a large studio style living space with a commercial shop area. This property literally has endless possibilities, commercial, residential, storage, rental or a combination or any. Don't miss this fantastic opportunity right in the heart of our lakes area.