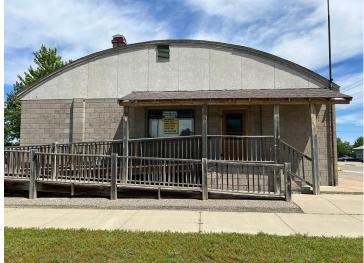

## **Description:**

Prime location just a block off Main Street in Park Rapids. This historic property was originally the "Park Rapids Creamery". It currently has been resurrected into a large studio style living space with a commercial shop area. This property literally has endless possibilities, commercial, residential, storage, rental or a combination or any. Don't miss this fantastic opportunity right in the heart of our lakes area.