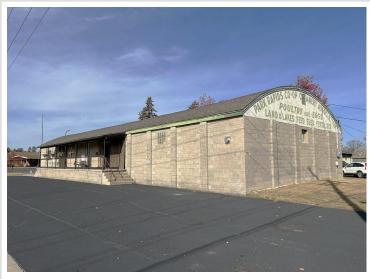

MLS 6554867 Residential

\$179,900

4,160 sq ft 1 bedrooms 2 baths

410 Pleasant Avenue Park Rapids MN 56470

Status: Active

## **Description:**

Prime location just a block off Main Street in Park Rapids. This historic property was originally the "Park Rapids Creamery". It currently has been resurrected into a large studio style living space with a commercial shop area. This property literally has endless possibilities, commercial, residential, storage, rental or a combination or any. Don't miss this fantastic opportunity right in the heart of our lakes area.