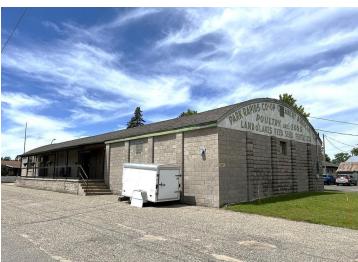

## **Description:**

Prime location just a block off Main Street in Park Rapids. This historic property was originally the "Park Rapids Creamery". It currently has been resurrected into a large studio style living space with a commercial shop area. This property literally has endless possibilities, commercial, residential, storage, rental or a combination or any. Don't miss this fantastic opportunity right in the heart of our lakes area.