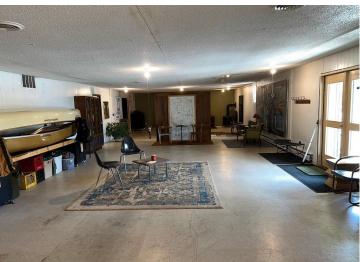

## **Description:**

Prime location just a block off Main Street in Park Rapids. This historic property was originally the "Park Rapids Creamery". It currently has been resurrected into a large studio style living space with a commercial shop area. This property literally has endless possibilities, commercial, residential, storage, rental or a combination or any. Don't miss this fantastic opportunity right in the heart of our lakes area.