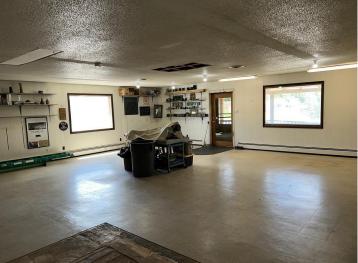

## **Description:**

Prime location just a block off Main Street in Park Rapids. This historic property was originally the "Park Rapids Creamery". It currently has been resurrected into a large studio style living space with a commercial shop area. This property literally has endless possibilities, commercial, residential, storage, rental or a combination or any. Don't miss this fantastic opportunity right in the heart of our lakes area.