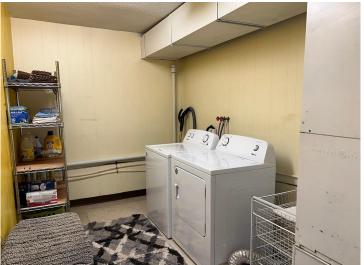

## **Description:**

Prime location just a block off Main Street in Park Rapids. This historic property was originally the "Park Rapids Creamery". It currently has been resurrected into a large studio style living space with a commercial shop area. This property literally has endless possibilities, commercial, residential, storage, rental or a combination or any. Don't miss this fantastic opportunity right in the heart of our lakes area.

## **Additional Features:**

Basement: Block, Partial, Unfinished Fuel: Natural Gas Heat: Boiler, Fireplace(s) Sewer: City Sewer/Connected Water: City Water/Connected Air Conditioning: Central Air