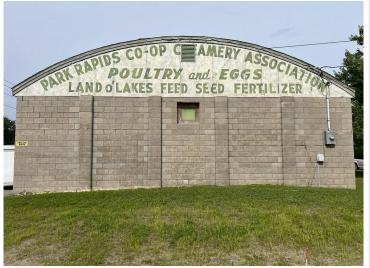

## **Description:**

Prime location just a block off Main Street in Park Rapids. This historic property was originally the "Park Rapids Creamery". It currently has been resurrected into a large studio style living space with a commercial shop area. This property literally has endless possibilities, commercial, residential, storage, rental or a combination or any. Don't miss this fantastic opportunity right in the heart of our lakes area.