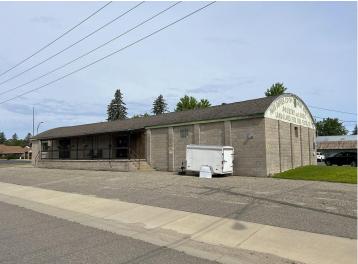

## **Description:**

Prime location just a block off Main Street in Park Rapids. This historic property was originally the "Park Rapids Creamery". It currently has been resurrected into a large studio style living space with a commercial shop area. This property literally has endless possibilities, commercial, residential, storage, rental or a combination or any. Don't miss this fantastic opportunity right in the heart of our lakes area.