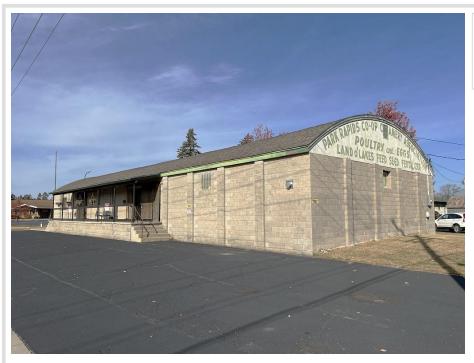

MLS 6554867 Residential

\$179,900

4,160 sq ft 1 bedrooms 2 baths

410 Pleasant Avenue Park Rapids MN 56470

Status: Active

## **Description:**

Prime location just a block off Main Street in Park Rapids. This historic property was originally the "Park Rapids Creamery". It currently has been resurrected into a large studio style living space with a commercial shop area. This property literally has endless possibilities, commercial, residential, storage, rental or a combination or any. Don't miss this fantastic opportunity right in the heart of our lakes area.