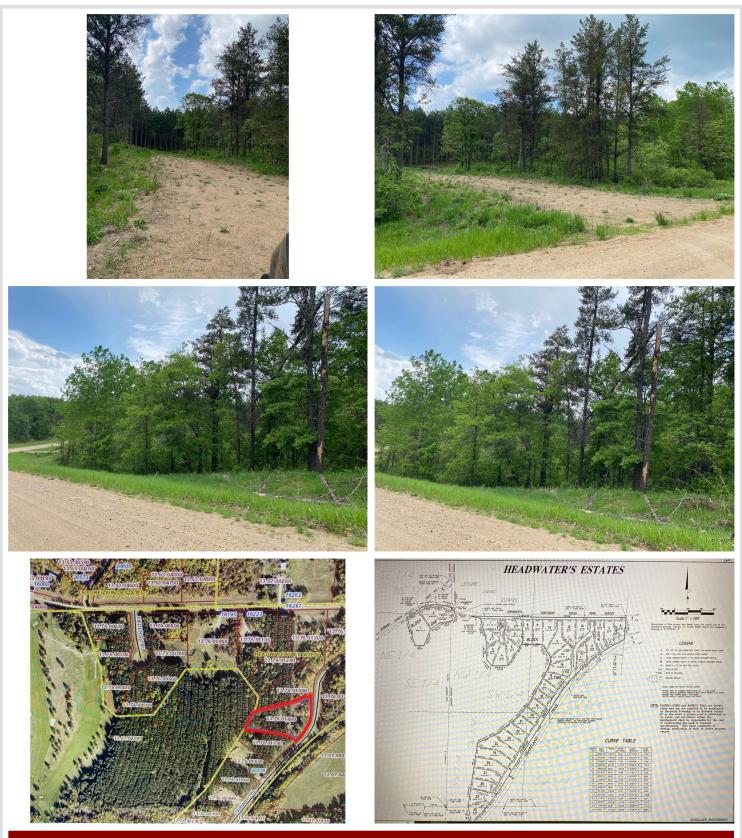

### **Description:**

Heavily wooded lot with mature Norway Spruce is now available for sale. Build your dream home at a great location, just minutes from Park Rapids, the Heartland Trail and the Headwaters Golf Course. This property is located on a dead-end road. Seller had begun clearing trees for a home site. Class 5 gravel and a culvert has been added for a driveway.

## Additional Details:

| Lot Acres              | 1.39           |
|------------------------|----------------|
| Lot Dimensions         | 352x113x338x93 |
| School District        | 309            |
| Taxes                  | \$80           |
| Taxes with Assessments | \$80           |
| Tax Year               | 2024           |