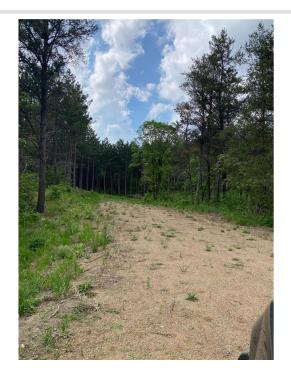

### **Description:**

Heavily wooded lot with mature Norway Spruce is now available for sale. Build your dream home at a great location, just minutes from Park Rapids, the Heartland Trail and the Headwaters Golf Course. This property is located on a dead-end road. Seller had begun clearing trees for a home site. Class 5 gravel and a culvert has been added for a driveway.