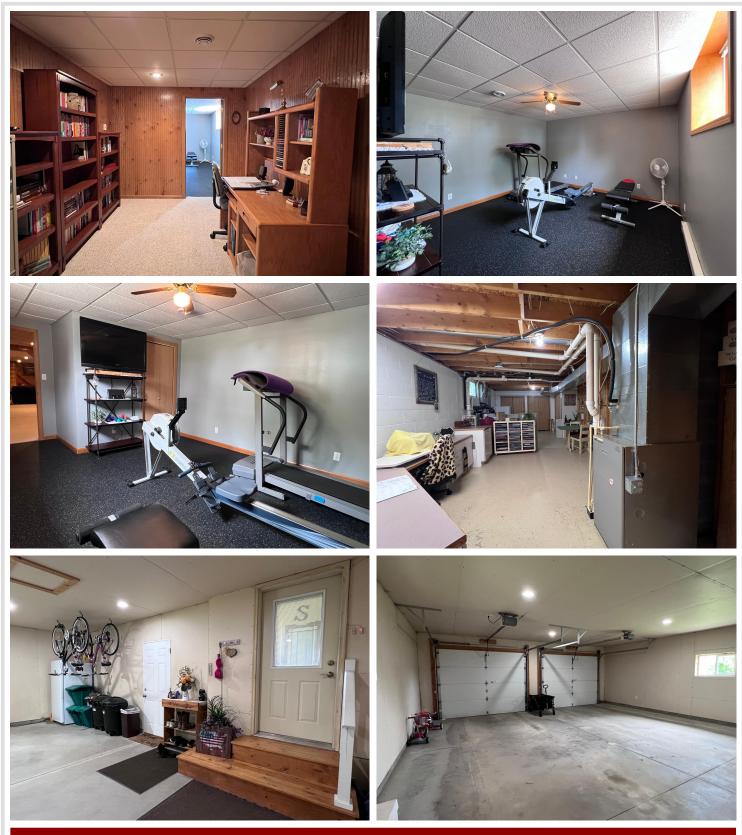

#### **Description:**

Country living south of Bemidji! You'll find immaculate & meticulously well-cared-for home nestled in 20+ acres of picturesque land with mature trees, offering tranquility and ample space for all your needs. The main floor has 3 bedrooms, 2 baths including a primary suite, as well both a cozy familyroom & living room, ideal for relaxation and entertaining. In the basement, you'll find a second family room with versatile space designed for fun with a pool table and leisure, whether you envision a home theater, game room, or a cozy gathering spot, this area accommodates it all. There is also an office area, fitness room or potential 4th bedroom. There are both attached & detached garages as well as pole building. This is great for extra toy storage for boats, ATV's etc. The expansive outdoor space is a haven for nature lovers and outdoor enthusiasts, close to the Paul Bunyan Bike Trail.