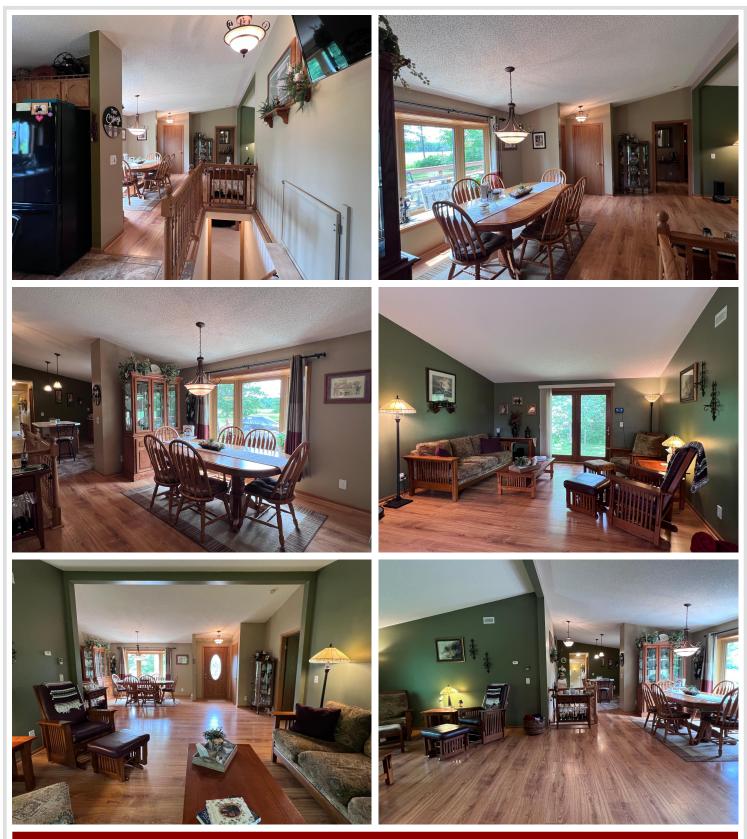

#### **Description:**

Country living south of Bemidji! You'll find immaculate & meticulously well-cared-for home nestled in 20+ acres of picturesque land with mature trees, offering tranquility and ample space for all your needs. The main floor has 3 bedrooms, 2 baths including a primary suite, as well both a cozy familyroom & living room, ideal for relaxation and entertaining. In the basement, you'll find a second family room with versatile space designed for fun with a pool table and leisure, whether you envision a home theater, game room, or a cozy gathering spot, this area accommodates it all. There is also an office area, fitness room or potential 4th bedroom. There are both attached & detached garages as well as pole building. This is great for extra toy storage for boats, ATV's etc. The expansive outdoor space is a haven for nature lovers and outdoor enthusiasts, close to the Paul Bunyan Bike Trail.