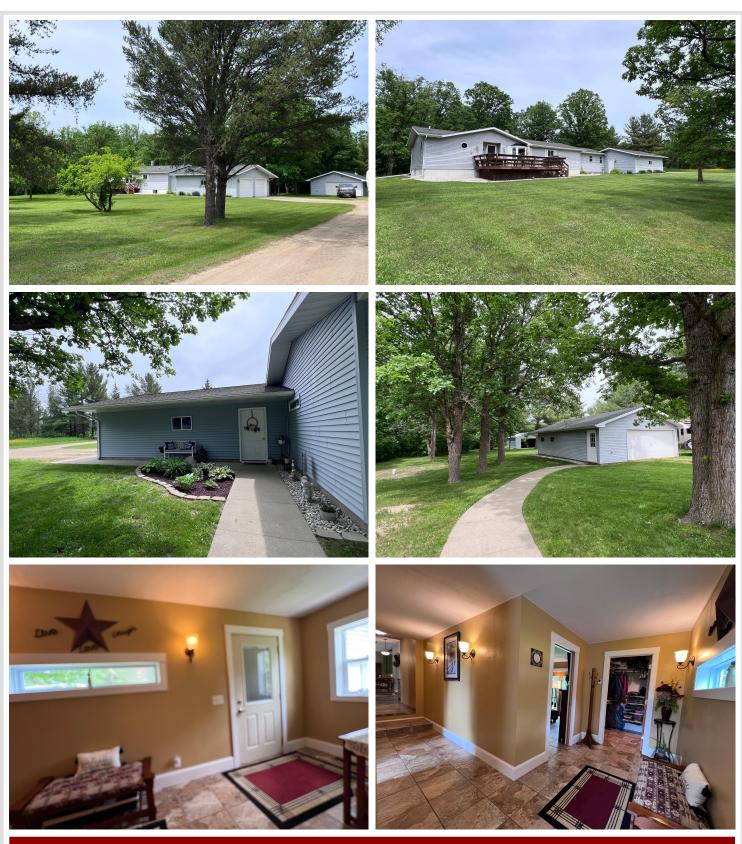

#### **Description:**

Country living south of Bemidji! You'll find immaculate & meticulously well-cared-for home nestled in 20+ acres of picturesque land with mature trees, offering tranquility and ample space for all your needs. The main floor has 3 bedrooms, 2 baths including a primary suite, as well both a cozy familyroom & living room, ideal for relaxation and entertaining. In the basement, you'll find a second family room with versatile space designed for fun with a pool table and leisure, whether you envision a home theater, game room, or a cozy gathering spot, this area accommodates it all. There is also an office area, fitness room or potential 4th bedroom. There are both attached & detached garages as well as pole building. This is great for extra toy storage for boats, ATV's etc. The expansive outdoor space is a haven for nature lovers and outdoor enthusiasts, close to the Paul Bunyan Bike Trail.

## Additional Details:

| Year Built             | 1993                 |
|------------------------|----------------------|
| Lot Acres              | 23.8                 |
| Lot Dimensions         | 1800x667x875x225x975 |
| Garage Stalls          | 4                    |
| School District        | 31                   |
| Taxes                  | \$3,234              |
| Taxes with Assessments | \$3,234              |
| Tax Year               | 2024                 |