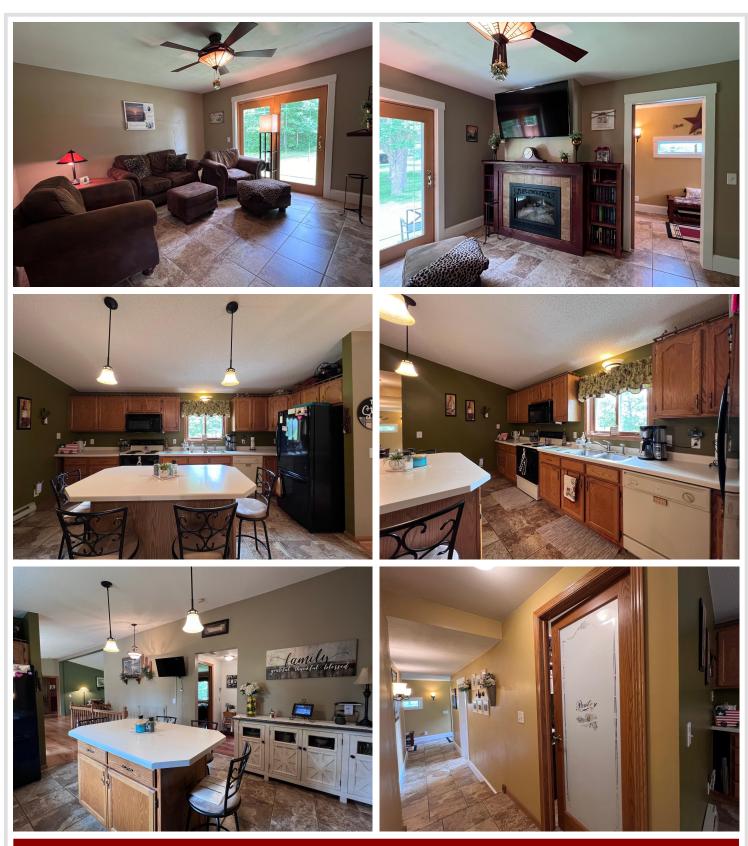

#### **Description:**

Country living south of Bemidji! You'll find immaculate & meticulously well-cared-for home nestled in 20+ acres of picturesque land with mature trees, offering tranquility and ample space for all your needs. The main floor has 3 bedrooms, 2 baths including a primary suite, as well both a cozy familyroom & living room, ideal for relaxation and entertaining. In the basement, you'll find a second family room with versatile space designed for fun with a pool table and leisure, whether you envision a home theater, game room, or a cozy gathering spot, this area accommodates it all. There is also an office area, fitness room or potential 4th bedroom. There are both attached & detached garages as well as pole building. This is great for extra toy storage for boats, ATV's etc. The expansive outdoor space is a haven for nature lovers and outdoor enthusiasts, close to the Paul Bunyan Bike Trail.