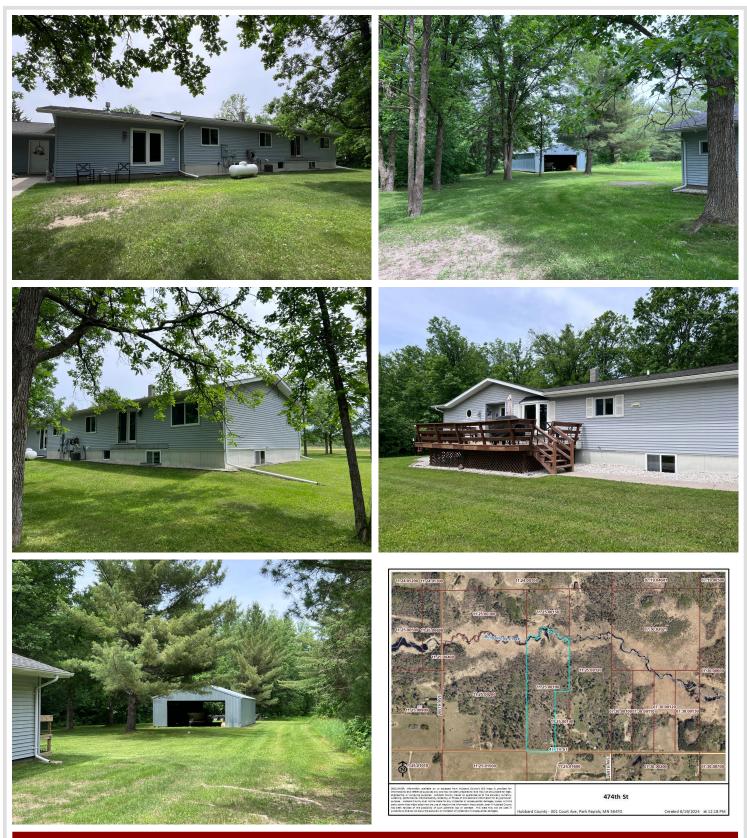

#### **Description:**

Country living south of Bemidji! You'll find immaculate & meticulously well-cared-for home nestled in 20+ acres of picturesque land with mature trees, offering tranquility and ample space for all your needs. The main floor has 3 bedrooms, 2 baths including a primary suite, as well both a cozy familyroom & living room, ideal for relaxation and entertaining. In the basement, you'll find a second family room with versatile space designed for fun with a pool table and leisure, whether you envision a home theater, game room, or a cozy gathering spot, this area accommodates it all. There is also an office area, fitness room or potential 4th bedroom. There are both attached & detached garages as well as pole building. This is great for extra toy storage for boats, ATV's etc. The expansive outdoor space is a haven for nature lovers and outdoor enthusiasts, close to the Paul Bunyan Bike Trail.

## Additional Details:

| Year Built             | 1993                 |
|------------------------|----------------------|
| Lot Acres              | 23.8                 |
| Lot Dimensions         | 1800x667x875x225x975 |
| Garage Stalls          | 4                    |
| School District        | 31                   |
| Taxes                  | \$3,234              |
| Taxes with Assessments | \$3,234              |
| Tax Year               | 2024                 |