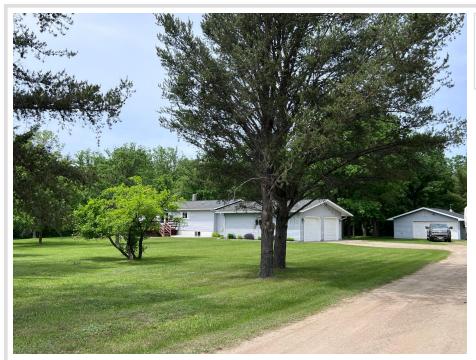

#### **Description:**

Country living south of Bemidji! You'll find immaculate & meticulously well-cared-for home nestled in 20+ acres of picturesque land with mature trees, offering tranquility and ample space for all your needs. The main floor has 3 bedrooms, 2 baths including a primary suite, as well both a cozy familyroom & living room, ideal for relaxation and entertaining. In the basement, you'll find a second family room with versatile space designed for fun with a pool table and leisure, whether you envision a home theater, game room, or a cozy gathering spot, this area accommodates it all. There is also an office area, fitness room or potential 4th bedroom. There are both attached & detached garages as well as pole building. This is great for extra toy storage for boats, ATV's etc. The expansive outdoor space is a haven for nature lovers and outdoor enthusiasts, close to the Paul Bunyan Bike Trail.

## Additional Details:

| Year Built             | 1993                 |
|------------------------|----------------------|
| Lot Acres              | 23.8                 |
| Lot Dimensions         | 1800x667x875x225x975 |
| Garage Stalls          | 4                    |
| School District        | 31                   |
| Taxes                  | \$3,234              |
| Taxes with Assessments | \$3,234              |
| Tax Year               | 2024                 |