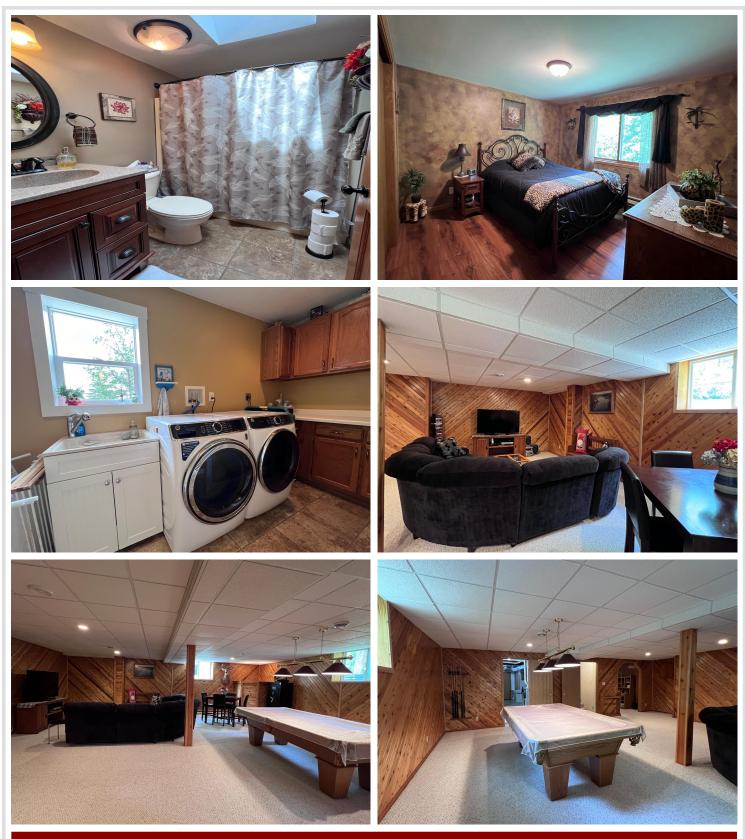

#### **Description:**

Country living south of Bemidji! You'll find immaculate & meticulously well-cared-for home nestled in 20+ acres of picturesque land with mature trees, offering tranquility and ample space for all your needs. The main floor has 3 bedrooms, 2 baths including a primary suite, as well both a cozy familyroom & living room, ideal for relaxation and entertaining. In the basement, you'll find a second family room with versatile space designed for fun with a pool table and leisure, whether you envision a home theater, game room, or a cozy gathering spot, this area accommodates it all. There is also an office area, fitness room or potential 4th bedroom. There are both attached & detached garages as well as pole building. This is great for extra toy storage for boats, ATV's etc. The expansive outdoor space is a haven for nature lovers and outdoor enthusiasts, close to the Paul Bunyan Bike Trail.