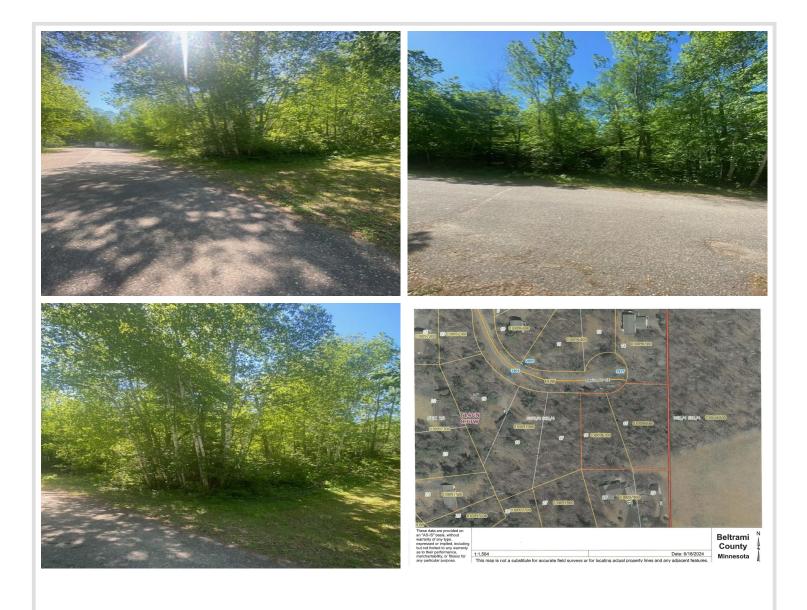

#### **Description:**

This expansive 1.26-acre lot in a secluded Forest Park neighborhood is the perfect canvas for your dream home. Imagine the possibilities – a spacious house surrounded by nature, yet close to all the conveniences you desire.

### Additional Details:

| Lot Acres              | 1.26                |
|------------------------|---------------------|
| Lot Dimensions         | 214x240x240x120x130 |
| School District        | 31                  |
| Taxes                  | \$148               |
| Taxes with Assessments | \$148               |
| Tax Year               | 2023                |
|                        |                     |