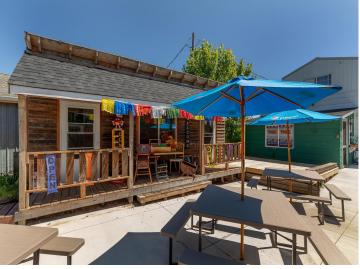

## **Description:**

In the thriving city of Hackensack, comes a great opportunity to own a working restaurant with retail and a duplex for added income. The purchase of HAPPY Pizza would include the business, equipment, retail shelving & inventory and real estate. The business is known for it's great pizza, large choice of retro candy and unique gifts. Property has a huge potential for expansion with the large patio and outdoor space. The lease of the billboard south of town is included. The duplex has two 1-bedroom, 3/4 bath units plus an attached 2-car garage and laundry room. Located across the street from the city park and Birch Lake and next to the ice cream shop and the brewery ...this whole package creates a fun atmosphere for all ages. Come be a part of this progressive city!