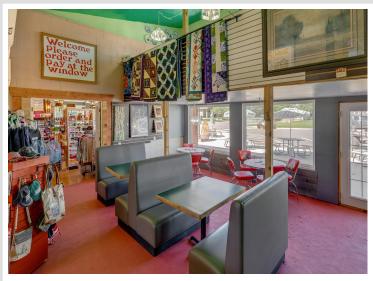

## **Description:**

In the thriving city of Hackensack, comes a great opportunity to own a working restaurant with retail and a duplex for added income. The purchase of HAPPY Pizza would include the business, equipment, retail shelving & inventory and real estate. The business is known for it's great pizza, large choice of retro candy and unique gifts. Property has a huge potential for expansion with the large patio and outdoor space. The lease of the billboard south of town is included. The duplex has two 1-bedroom, 3/4 bath units plus an attached 2-car garage and laundry room. Located across the street from the city park and Birch Lake and next to the ice cream shop and the brewery ...this whole package creates a fun atmosphere for all ages. Come be a part of this progressive city!