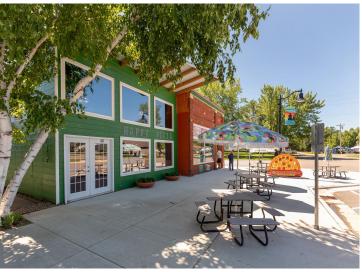

## **Description:**

In the thriving city of Hackensack, comes a great opportunity to own a working restaurant with retail and a duplex for added income. The purchase of HAPPY Pizza would include the business, equipment, retail shelving & inventory and real estate. The business is known for it's great pizza, large choice of retro candy and unique gifts. Property has a huge potential for expansion with the large patio and outdoor space. The lease of the billboard south of town is included. The duplex has two 1-bedroom, 3/4 bath units plus an attached 2-car garage and laundry room. Located across the street from the city park and Birch Lake and next to the ice cream shop and the brewery ...this whole package creates a fun atmosphere for all ages. Come be a part of this progressive city!