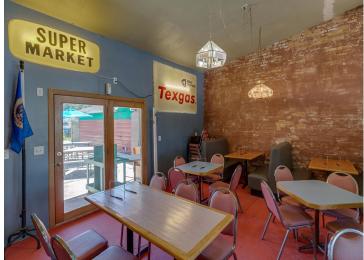

## **Description:**

In the thriving city of Hackensack, comes a great opportunity to own a working restaurant with retail and a duplex for added income. The purchase of HAPPY Pizza would include the business, equipment, retail shelving & inventory and real estate. The business is known for it's great pizza, large choice of retro candy and unique gifts. Property has a huge potential for expansion with the large patio and outdoor space. The lease of the billboard south of town is included. The duplex has two 1-bedroom, 3/4 bath units plus an attached 2-car garage and laundry room. Located across the street from the city park and Birch Lake and next to the ice cream shop and the brewery ...this whole package creates a fun atmosphere for all ages. Come be a part of this progressive city!