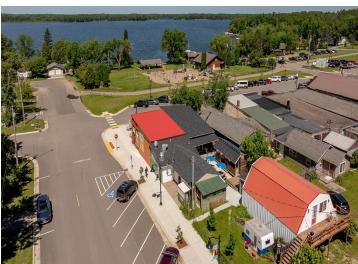

## **Description:**

In the thriving city of Hackensack, comes a great opportunity to own a working restaurant with retail and a duplex for added income. The purchase of HAPPY Pizza would include the business, equipment, retail shelving & inventory and real estate. The business is known for it's great pizza, large choice of retro candy and unique gifts. Property has a huge potential for expansion with the large patio and outdoor space. The lease of the billboard south of town is included. The duplex has two 1-bedroom, 3/4 bath units plus an attached 2-car garage and laundry room. Located across the street from the city park and Birch Lake and next to the ice cream shop and the brewery ...this whole package creates a fun atmosphere for all ages. Come be a part of this progressive city!