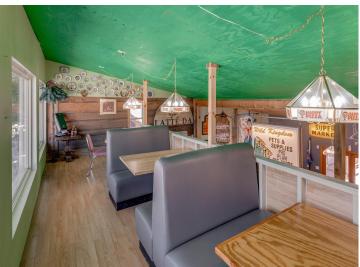

## **Description:**

In the thriving city of Hackensack, comes a great opportunity to own a working restaurant with retail and a duplex for added income. The purchase of HAPPY Pizza would include the business, equipment, retail shelving & inventory and real estate. The business is known for it's great pizza, large choice of retro candy and unique gifts. Property has a huge potential for expansion with the large patio and outdoor space. The lease of the billboard south of town is included. The duplex has two 1-bedroom, 3/4 bath units plus an attached 2-car garage and laundry room. Located across the street from the city park and Birch Lake and next to the ice cream shop and the brewery ...this whole package creates a fun atmosphere for all ages. Come be a part of this progressive city!