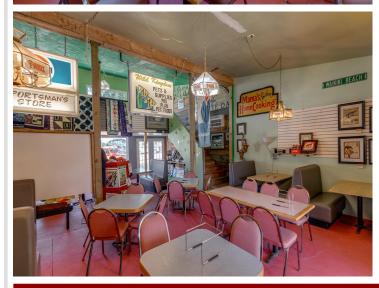

## **Description:**

In the thriving city of Hackensack, comes a great opportunity to own a working restaurant with retail and a duplex for added income. The purchase of HAPPY Pizza would include the business, equipment, retail shelving & inventory and real estate. The business is known for it's great pizza, large choice of retro candy and unique gifts. Property has a huge potential for expansion with the large patio and outdoor space. The lease of the billboard south of town is included. The duplex has two 1-bedroom, 3/4 bath units plus an attached 2-car garage and laundry room. Located across the street from the city park and Birch Lake and next to the ice cream shop and the brewery ...this whole package creates a fun atmosphere for all ages. Come be a part of this progressive city!