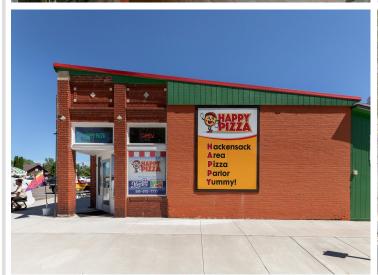

## **Description:**

In the thriving city of Hackensack, comes a great opportunity to own a working restaurant with retail and a duplex for added income. The purchase of HAPPY Pizza would include the business, equipment, retail shelving & inventory and real estate. The business is known for it's great pizza, large choice of retro candy and unique gifts. Property has a huge potential for expansion with the large patio and outdoor space. The lease of the billboard south of town is included. The duplex has two 1-bedroom, 3/4 bath units plus an attached 2-car garage and laundry room. Located across the street from the city park and Birch Lake and next to the ice cream shop and the brewery ...this whole package creates a fun atmosphere for all ages. Come be a part of this progressive city!