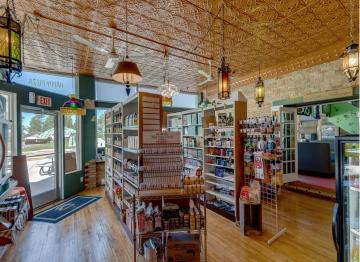

## **Description:**

In the thriving city of Hackensack, comes a great opportunity to own a working restaurant with retail and a duplex for added income. The purchase of HAPPY Pizza would include the business, equipment, retail shelving & inventory and real estate. The business is known for it's great pizza, large choice of retro candy and unique gifts. Property has a huge potential for expansion with the large patio and outdoor space. The lease of the billboard south of town is included. The duplex has two 1-bedroom, 3/4 bath units plus an attached 2-car garage and laundry room. Located across the street from the city park and Birch Lake and next to the ice cream shop and the brewery ...this whole package creates a fun atmosphere for all ages. Come be a part of this progressive city!