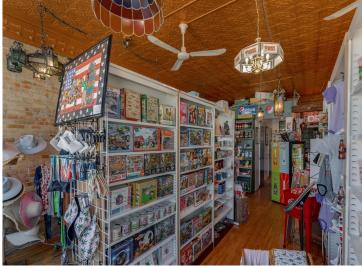

## **Description:**

In the thriving city of Hackensack, comes a great opportunity to own a working restaurant with retail and a duplex for added income. The purchase of HAPPY Pizza would include the business, equipment, retail shelving & inventory and real estate. The business is known for it's great pizza, large choice of retro candy and unique gifts. Property has a huge potential for expansion with the large patio and outdoor space. The lease of the billboard south of town is included. The duplex has two 1-bedroom, 3/4 bath units plus an attached 2-car garage and laundry room. Located across the street from the city park and Birch Lake and next to the ice cream shop and the brewery ...this whole package creates a fun atmosphere for all ages. Come be a part of this progressive city!