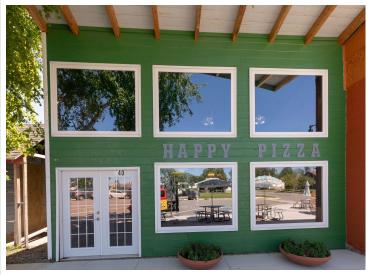

## **Description:**

In the thriving city of Hackensack, comes a great opportunity to own a working restaurant with retail and a duplex for added income. The purchase of HAPPY Pizza would include the business, equipment, retail shelving & inventory and real estate. The business is known for it's great pizza, large choice of retro candy and unique gifts. Property has a huge potential for expansion with the large patio and outdoor space. The lease of the billboard south of town is included. The duplex has two 1-bedroom, 3/4 bath units plus an attached 2-car garage and laundry room. Located across the street from the city park and Birch Lake and next to the ice cream shop and the brewery ...this whole package creates a fun atmosphere for all ages. Come be a part of this progressive city!