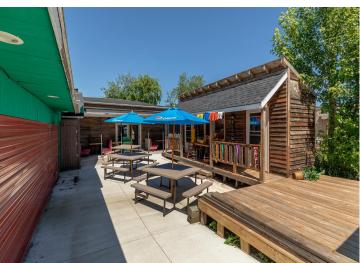

## **Description:**

In the thriving city of Hackensack, comes a great opportunity to own a working restaurant with retail and a duplex for added income. The purchase of HAPPY Pizza would include the business, equipment, retail shelving & inventory and real estate. The business is known for it's great pizza, large choice of retro candy and unique gifts. Property has a huge potential for expansion with the large patio and outdoor space. The lease of the billboard south of town is included. The duplex has two 1-bedroom, 3/4 bath units plus an attached 2-car garage and laundry room. Located across the street from the city park and Birch Lake and next to the ice cream shop and the brewery ...this whole package creates a fun atmosphere for all ages. Come be a part of this progressive city!