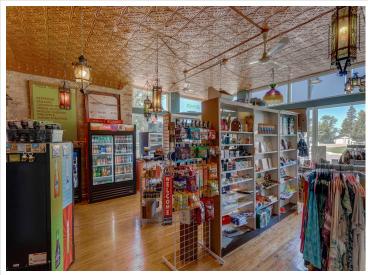

## **Description:**

In the thriving city of Hackensack, comes a great opportunity to own a working restaurant with retail and a duplex for added income. The purchase of HAPPY Pizza would include the business, equipment, retail shelving & inventory and real estate. The business is known for it's great pizza, large choice of retro candy and unique gifts. Property has a huge potential for expansion with the large patio and outdoor space. The lease of the billboard south of town is included. The duplex has two 1-bedroom, 3/4 bath units plus an attached 2-car garage and laundry room. Located across the street from the city park and Birch Lake and next to the ice cream shop and the brewery ...this whole package creates a fun atmosphere for all ages. Come be a part of this progressive city!