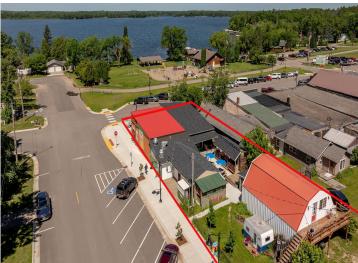

## **Description:**

In the thriving city of Hackensack, comes a great opportunity to own a working restaurant with retail and a duplex for added income. The purchase of HAPPY Pizza would include the business, equipment, retail shelving & inventory and real estate. The business is known for it's great pizza, large choice of retro candy and unique gifts. Property has a huge potential for expansion with the large patio and outdoor space. The lease of the billboard south of town is included. The duplex has two 1-bedroom, 3/4 bath units plus an attached 2-car garage and laundry room. Located across the street from the city park and Birch Lake and next to the ice cream shop and the brewery ...this whole package creates a fun atmosphere for all ages. Come be a part of this progressive city!