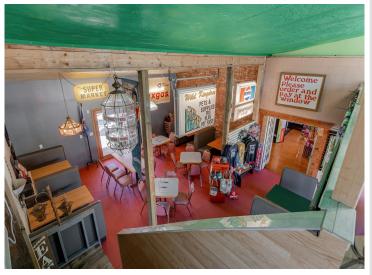

## **Description:**

In the thriving city of Hackensack, comes a great opportunity to own a working restaurant with retail and a duplex for added income. The purchase of HAPPY Pizza would include the business, equipment, retail shelving & inventory and real estate. The business is known for it's great pizza, large choice of retro candy and unique gifts. Property has a huge potential for expansion with the large patio and outdoor space. The lease of the billboard south of town is included. The duplex has two 1-bedroom, 3/4 bath units plus an attached 2-car garage and laundry room. Located across the street from the city park and Birch Lake and next to the ice cream shop and the brewery ...this whole package creates a fun atmosphere for all ages. Come be a part of this progressive city!