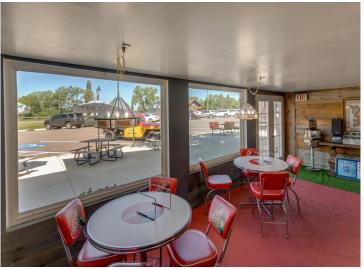

## **Description:**

In the thriving city of Hackensack, comes a great opportunity to own a working restaurant with retail and a duplex for added income. The purchase of HAPPY Pizza would include the business, equipment, retail shelving & inventory and real estate. The business is known for it's great pizza, large choice of retro candy and unique gifts. Property has a huge potential for expansion with the large patio and outdoor space. The lease of the billboard south of town is included. The duplex has two 1-bedroom, 3/4 bath units plus an attached 2-car garage and laundry room. Located across the street from the city park and Birch Lake and next to the ice cream shop and the brewery ...this whole package creates a fun atmosphere for all ages. Come be a part of this progressive city!