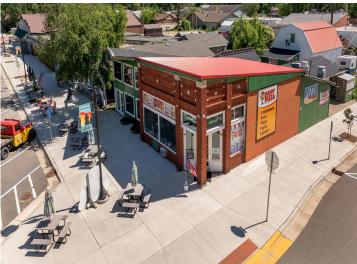

## **Description:**

In the thriving city of Hackensack, comes a great opportunity to own a working restaurant with retail and a duplex for added income. The purchase of HAPPY Pizza would include the business, equipment, retail shelving & inventory and real estate. The business is known for it's great pizza, large choice of retro candy and unique gifts. Property has a huge potential for expansion with the large patio and outdoor space. The lease of the billboard south of town is included. The duplex has two 1-bedroom, 3/4 bath units plus an attached 2-car garage and laundry room. Located across the street from the city park and Birch Lake and next to the ice cream shop and the brewery ...this whole package creates a fun atmosphere for all ages. Come be a part of this progressive city!

## **Driving Directions:**

In town Hackensack from Hwy 371, go west one block to First Street S. Address is 140.

Listed By: Cedar Point Realty -Walker

Affinity Real Estate Inc. participates in the Regional Multiple Listing Service of Minnesota, Inc Broker Reciprocity (sm) program, allowing us to display other broker's listings on our website. All properties are subject to prior sale, change or withdrawal.