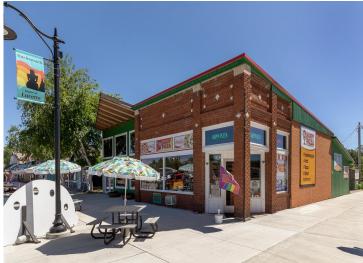

## **Description:**

In the thriving city of Hackensack, comes a great opportunity to own a working restaurant with retail and a duplex for added income. The purchase of HAPPY Pizza would include the business, equipment, retail shelving & inventory and real estate. The business is known for it's great pizza, large choice of retro candy and unique gifts. Property has a huge potential for expansion with the large patio and outdoor space. The lease of the billboard south of town is included. The duplex has two 1-bedroom, 3/4 bath units plus an attached 2-car garage and laundry room. Located across the street from the city park and Birch Lake and next to the ice cream shop and the brewery ...this whole package creates a fun atmosphere for all ages. Come be a part of this progressive city!

## **Driving Directions:**

In town Hackensack from Hwy 371, go west one block to First Street S. Address is 140.

Listed By: Cedar Point Realty -Walker

Affinity Real Estate Inc. participates in the Regional Multiple Listing Service of Minnesota, Inc Broker Reciprocity (sm) program, allowing us to display other broker's listings on our website. All properties are subject to prior sale, change or withdrawal.