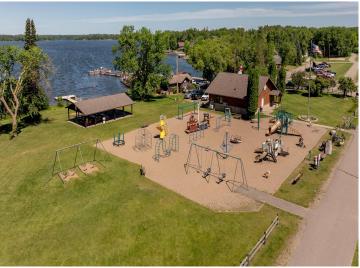

## **Description:**

In the thriving city of Hackensack, comes a great opportunity to own a working restaurant with retail and a duplex for added income. The purchase of HAPPY Pizza would include the business, equipment, retail shelving & inventory and real estate. The business is known for it's great pizza, large choice of retro candy and unique gifts. Property has a huge potential for expansion with the large patio and outdoor space. The lease of the billboard south of town is included. The duplex has two 1-bedroom, 3/4 bath units plus an attached 2-car garage and laundry room. Located across the street from the city park and Birch Lake and next to the ice cream shop and the brewery ...this whole package creates a fun atmosphere for all ages. Come be a part of this progressive city!