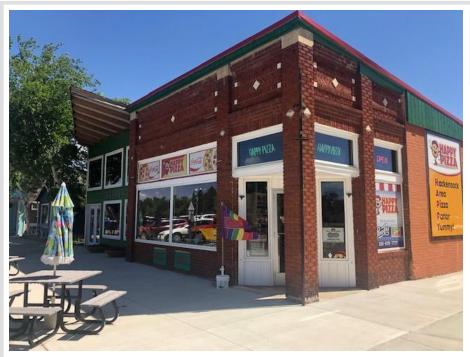

## **Description:**

In the thriving city of Hackensack, comes a great opportunity to own a working restaurant with retail and a duplex for added income. The purchase of HAPPY Pizza would include the business, equipment, retail shelving & inventory and real estate. The business is known for it's great pizza, large choice of retro candy and unique gifts. Property has a huge potential for expansion with the large patio and outdoor space. The lease of the billboard south of town is included. The duplex has two 1-bedroom, 3/4 bath units plus an attached 2-car garage and laundry room. Located across the street from the city park and Birch Lake and next to the ice cream shop and the brewery ...this whole package creates a fun atmosphere for all ages. Come be a part of this progressive city!