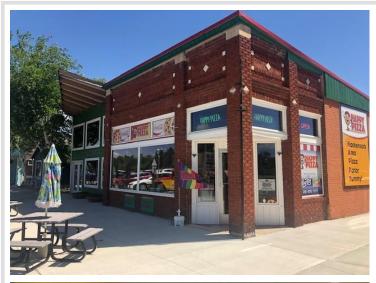

## **Description:**

In the thriving city of Hackensack, comes a great opportunity to own a working restaurant with retail and a duplex for added income. The purchase of HAPPY Pizza would include the business, equipment, retail shelving & inventory and real estate. The business is known for it's great pizza, large choice of retro candy and unique gifts. Property has a huge potential for expansion with the large patio and outdoor space. The lease of the billboard south of town is included. The duplex has two 1-bedroom, 3/4 bath units plus an attached 2-car garage and laundry room. Located across the street from the city park and Birch Lake and next to the ice cream shop and the brewery ...this whole package creates a fun atmosphere for all ages. Come be a part of this progressive city!