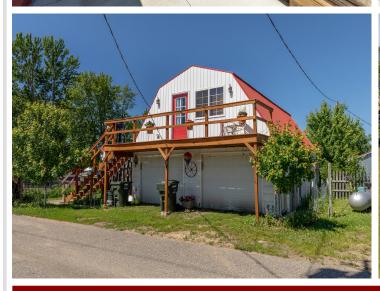

## **Description:**

In the thriving city of Hackensack, comes a great opportunity to own a working restaurant with retail and a duplex for added income. The purchase of HAPPY Pizza would include the business, equipment, retail shelving & inventory and real estate. The business is known for it's great pizza, large choice of retro candy and unique gifts. Property has a huge potential for expansion with the large patio and outdoor space. The lease of the billboard south of town is included. The duplex has two 1-bedroom, 3/4 bath units plus an attached 2-car garage and laundry room. Located across the street from the city park and Birch Lake and next to the ice cream shop and the brewery ...this whole package creates a fun atmosphere for all ages. Come be a part of this progressive city!

## **Additional Details:**

 Year Built
 1946

 Lot Acres
 0.01

 Lot Dimensions
 50x140

 Garage Stalls
 2

 School District
 113

 Taxes
 \$1,114

 Taxes with Assessments
 \$1,264

## **Additional Features:**

Fuel: Electric, Pellet Garage: 2 Heat: Baseboard, Other Sewer: City Sewer/Connected Water: City Water/Connected Air Conditioning: Wall Unit(s)