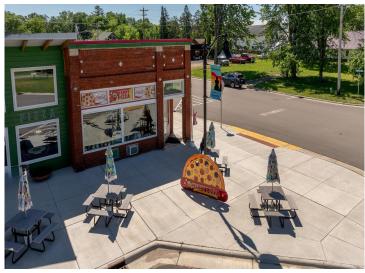

## **Description:**

In the thriving city of Hackensack, comes a great opportunity to own a working restaurant with retail and a duplex for added income. The purchase of HAPPY Pizza would include the business, equipment, retail shelving & inventory and real estate. The business is known for it's great pizza, large choice of retro candy and unique gifts. Property has a huge potential for expansion with the large patio and outdoor space. The lease of the billboard south of town is included. The duplex has two 1-bedroom, 3/4 bath units plus an attached 2-car garage and laundry room. Located across the street from the city park and Birch Lake and next to the ice cream shop and the brewery ...this whole package creates a fun atmosphere for all ages. Come be a part of this progressive city!