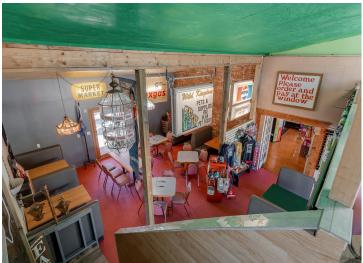

## **Description:**

In the thriving city of Hackensack, comes a great opportunity to own a working restaurant with retail and a duplex for added income. The purchase of HAPPY Pizza would include the business, equipment, retail shelving & inventory and real estate. The business is known for it's great pizza, large choice of retro candy and unique gifts. Property has a huge potential for expansion with the large patio and outdoor space. The lease of the billboard south of town is included. The duplex has two 1-bedroom, 3/4 bath units plus an attached 2-car garage and laundry room. Located across the street from the city park and Birch Lake and next to the ice cream shop and the brewery ...this whole package creates a fun atmosphere for all ages. Come be a part of this progressive city!