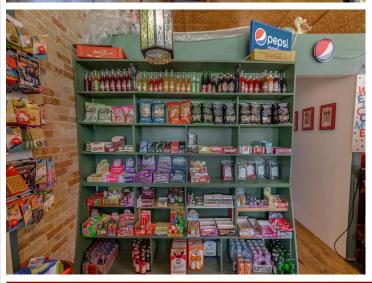

## **Description:**

In the thriving city of Hackensack, comes a great opportunity to own a working restaurant with retail and a duplex for added income. The purchase of HAPPY Pizza would include the business, equipment, retail shelving & inventory and real estate. The business is known for it's great pizza, large choice of retro candy and unique gifts. Property has a huge potential for expansion with the large patio and outdoor space. The lease of the billboard south of town is included. The duplex has two 1-bedroom, 3/4 bath units plus an attached 2-car garage and laundry room. Located across the street from the city park and Birch Lake and next to the ice cream shop and the brewery ...this whole package creates a fun atmosphere for all ages. Come be a part of this progressive city!