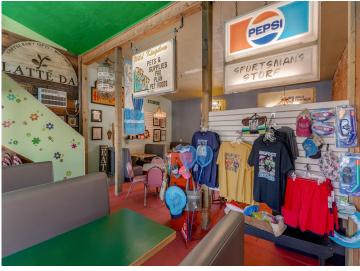

## **Description:**

In the thriving city of Hackensack, comes a great opportunity to own a working restaurant with retail and a duplex for added income. The purchase of HAPPY Pizza would include the business, equipment, retail shelving & inventory and real estate. The business is known for it's great pizza, large choice of retro candy and unique gifts. Property has a huge potential for expansion with the large patio and outdoor space. The lease of the billboard south of town is included. The duplex has two 1-bedroom, 3/4 bath units plus an attached 2-car garage and laundry room. Located across the street from the city park and Birch Lake and next to the ice cream shop and the brewery ...this whole package creates a fun atmosphere for all ages. Come be a part of this progressive city!