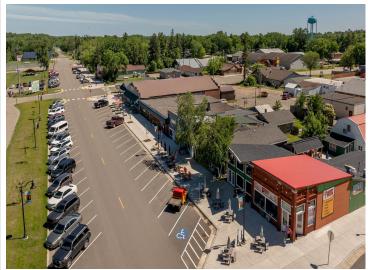

## **Description:**

In the thriving city of Hackensack, comes a great opportunity to own a working restaurant with retail and a duplex for added income. The purchase of HAPPY Pizza would include the business, equipment, retail shelving & inventory and real estate. The business is known for it's great pizza, large choice of retro candy and unique gifts. Property has a huge potential for expansion with the large patio and outdoor space. The lease of the billboard south of town is included. The duplex has two 1-bedroom, 3/4 bath units plus an attached 2-car garage and laundry room. Located across the street from the city park and Birch Lake and next to the ice cream shop and the brewery ...this whole package creates a fun atmosphere for all ages. Come be a part of this progressive city!