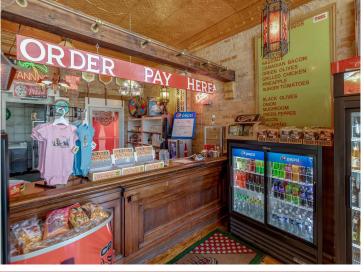

## **Description:**

In the thriving city of Hackensack, comes a great opportunity to own a working restaurant with retail and a duplex for added income. The purchase of HAPPY Pizza would include the business, equipment, retail shelving & inventory and real estate. The business is known for it's great pizza, large choice of retro candy and unique gifts. Property has a huge potential for expansion with the large patio and outdoor space. The lease of the billboard south of town is included. The duplex has two 1-bedroom, 3/4 bath units plus an attached 2-car garage and laundry room. Located across the street from the city park and Birch Lake and next to the ice cream shop and the brewery ...this whole package creates a fun atmosphere for all ages. Come be a part of this progressive city!