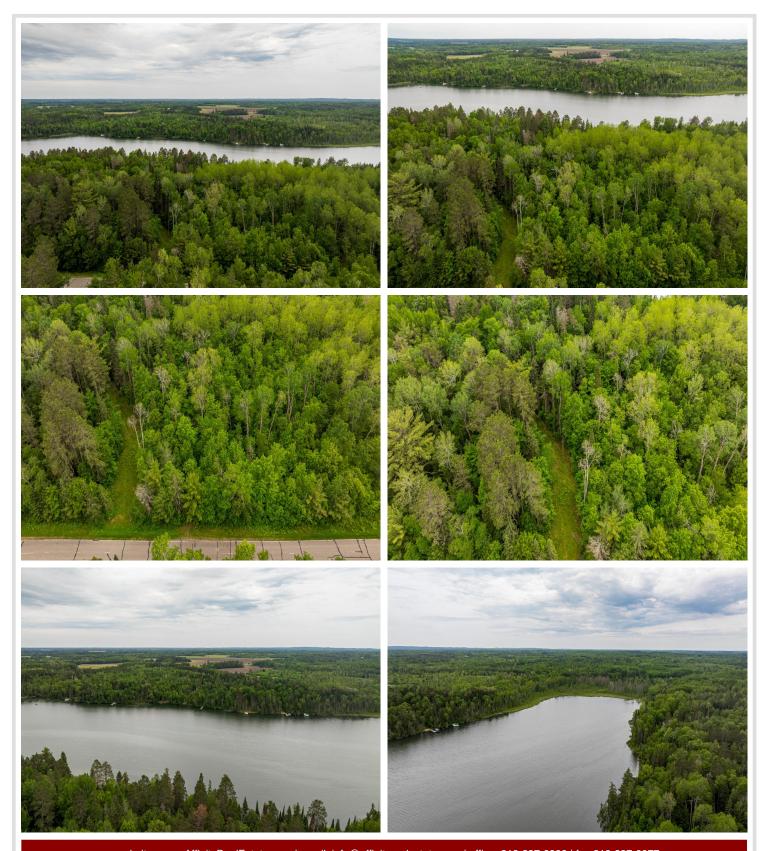

## **Description:**

This huge double lot on Portage Lake offers stunning tree cover, loads of privacy, and beautiful building sites. Consisting of 7 magnificent acres with 396' of gradual lakeshore leading to level lakefront. Electrical service into the property along with captivating views and southern exposure. Don't miss your chance to own this amazing piece of waterfront.