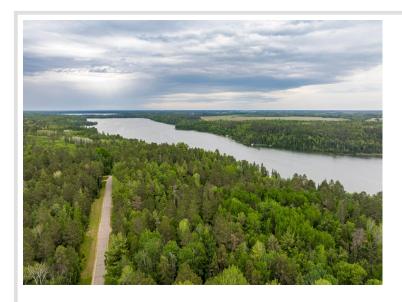

## **Description:**

This huge double lot on Portage Lake offers stunning tree cover, loads of privacy, and beautiful building sites. Consisting of 7 magnificent acres with 396' of gradual lakeshore leading to level lakefront. Electrical service into the property along with captivating views and southern exposure. Don't miss your chance to own this amazing piece of waterfront.

## **Additional Details:**

Lot Acres 7

Lot Dimensions 396x724x360x900

School District 309
Taxes \$1,196
Taxes with Assessments \$1,196
Tax Year 2024

## **Driving Directions:**

From 34/71 in Park Rapids, North on 71 to a left on Far Portage Drive to property.

Listed By: Wolff & Simon Real Estate

Affinity Real Estate Inc. participates in the Regional Multiple Listing Service of Minnesota, Inc Broker Reciprocity (sm) program, allowing us to display other broker's listings on our website. All properties are subject to prior sale, change or withdrawal.