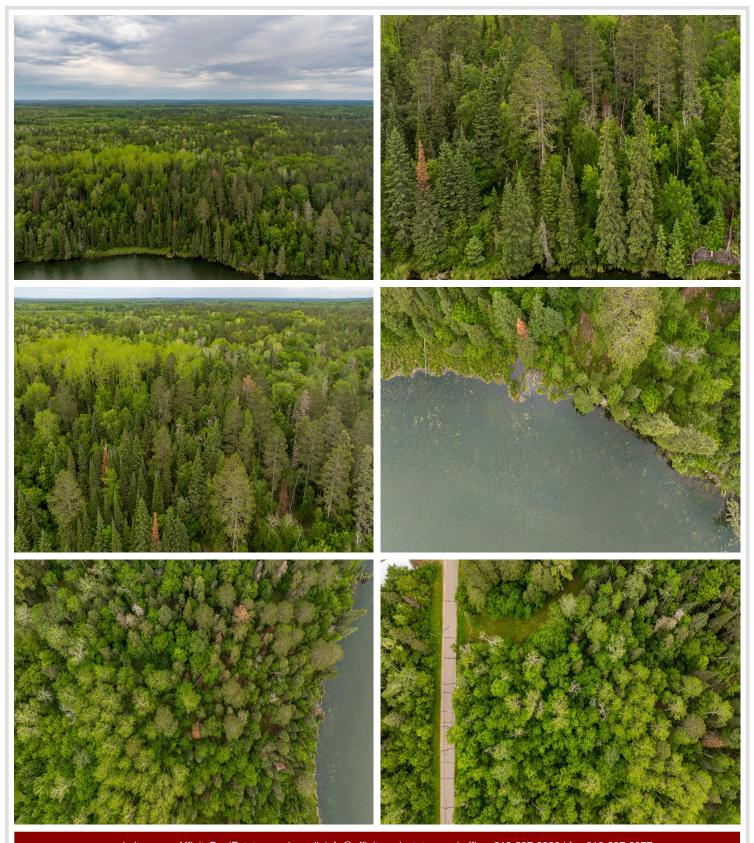

## **Description:**

This huge double lot on Portage Lake offers stunning tree cover, loads of privacy, and beautiful building sites. Consisting of 7 magnificent acres with 396' of gradual lakeshore leading to level lakefront. Electrical service into the property along with captivating views and southern exposure. Don't miss your chance to own this amazing piece of waterfront.

## **Additional Details:**

Lot Acres 7

Lot Dimensions 396x724x360x900

School District 309
Taxes \$1,196
Taxes with Assessments \$1,196
Tax Year 2024

## **Driving Directions:**

From 34/71 in Park Rapids, North on 71 to a left on Far Portage Drive to property.

Listed By: Wolff & Simon Real Estate

Affinity Real Estate Inc. participates in the Regional Multiple Listing Service of Minnesota, Inc Broker Reciprocity (sm) program, allowing us to display other broker's listings on our website. All properties are subject to prior sale, change or withdrawal.