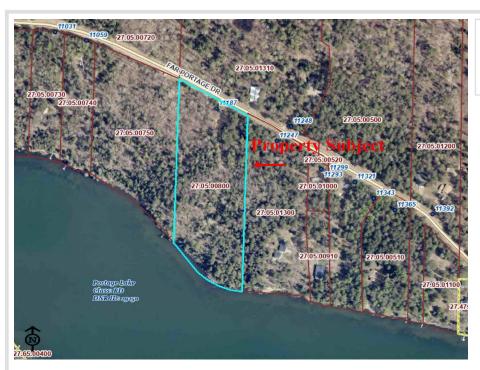

## **Description:**

This huge double lot on Portage Lake offers stunning tree cover, loads of privacy, and beautiful building sites. Consisting of 7 magnificent acres with 396' of gradual lakeshore leading to level lakefront. Electrical service into the property along with captivating views and southern exposure. Don't miss your chance to own this amazing piece of waterfront.

## **Additional Details:**

Lot Acres 7

Lot Dimensions 396x724x360x900

School District 309
Taxes \$1,196
Taxes with Assessments \$1,196
Tax Year 2024

## **Driving Directions:**

From 34/71 in Park Rapids, North on 71 to a left on Far Portage Drive to property.

Listed By: Wolff & Simon Real Estate

Affinity Real Estate Inc. participates in the Regional Multiple Listing Service of Minnesota, Inc Broker Reciprocity (sm) program, allowing us to display other broker's listings on our website. All properties are subject to prior sale, change or withdrawal.