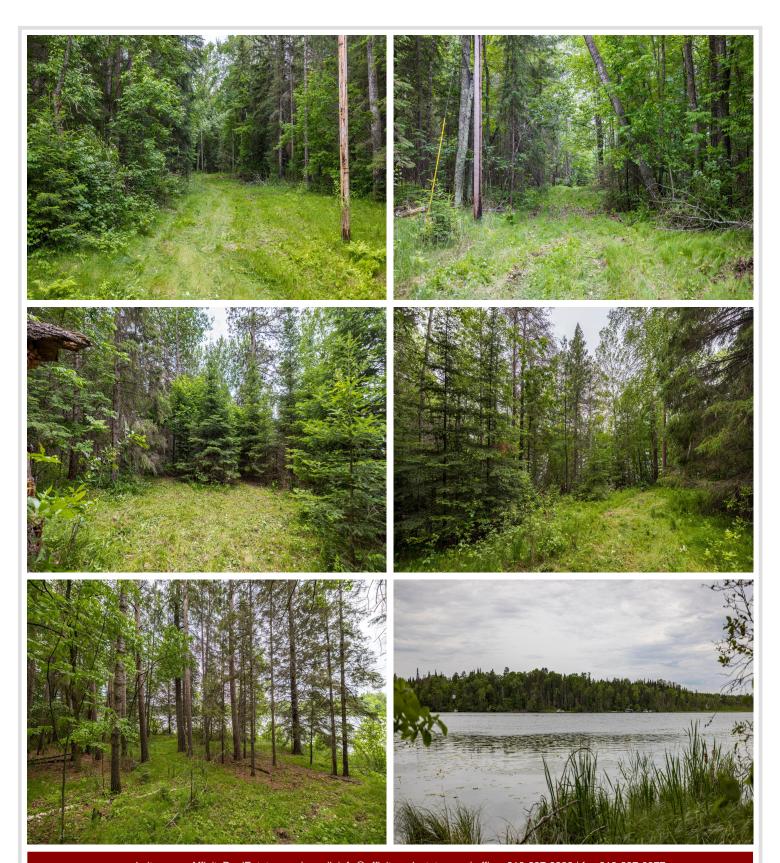

## **Description:**

This huge double lot on Portage Lake offers stunning tree cover, loads of privacy, and beautiful building sites. Consisting of 7 magnificent acres with 396' of gradual lakeshore leading to level lakefront. Electrical service into the property along with captivating views and southern exposure. Don't miss your chance to own this amazing piece of waterfront.