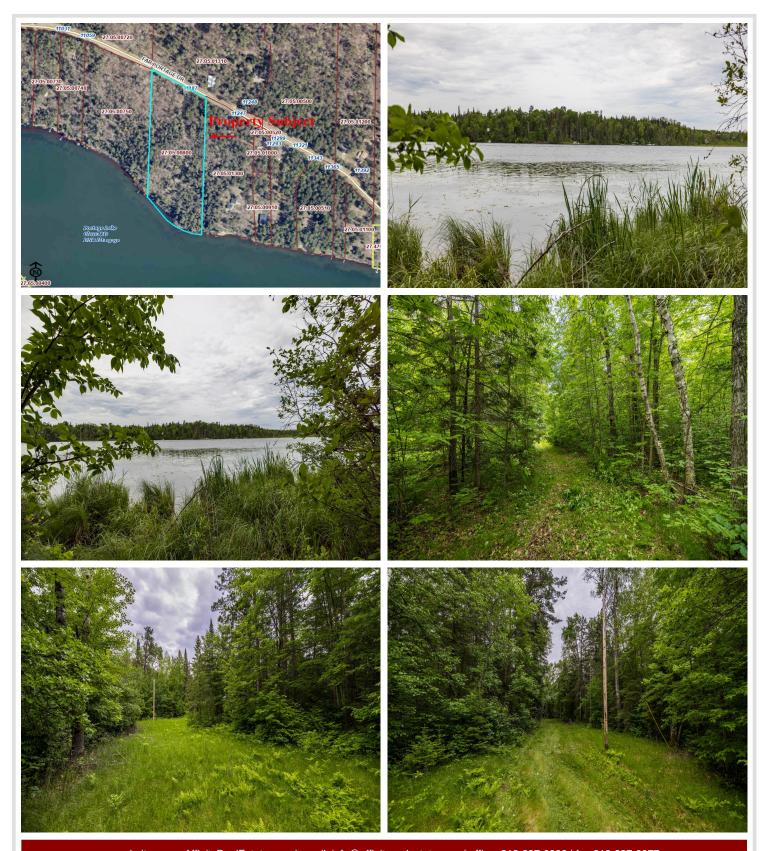

## **Description:**

This huge double lot on Portage Lake offers stunning tree cover, loads of privacy, and beautiful building sites. Consisting of 7 magnificent acres with 396' of gradual lakeshore leading to level lakefront. Electrical service into the property along with captivating views and southern exposure. Don't miss your chance to own this amazing piece of waterfront.