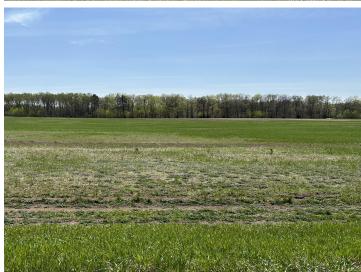

MLS 6555791 Land

\$44,900

2 Acres Raw Land

Lot 11 Earle Jenkins Drive Jenkins MN 56456

Status: Active

## **Description:**

BEAUTIFUL 2 ACRE LOT in a prime location surrounded by lakes, recreational trails, championship golf, restaurants, unique shopping and all of the Brainerd Lakes Area amenities.

## **Additional Details:**

Lot Acres 2

Lot Dimensions 200x438 School District 186 Taxes \$84 Taxes with Assessments \$84 Tax Year 2023