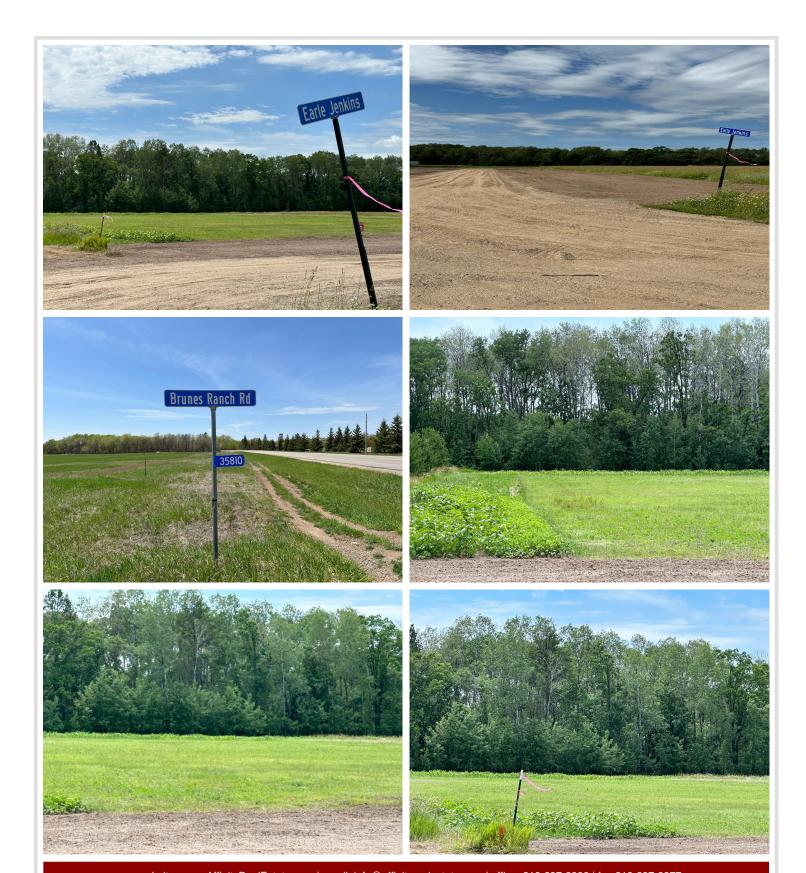

MLS 6555791 Land

\$44,900

2 Acres Raw Land

Lot 11 Earle Jenkins Drive Jenkins MN 56456

Status: Active

## **Description:**

BEAUTIFUL 2 ACRE LOT in a prime location surrounded by lakes, recreational trails, championship golf, restaurants, unique shopping and all of the Brainerd Lakes Area amenities.

## **Additional Details:**

Lot Acres 2

Lot Dimensions 200x438 School District 186 Taxes \$84 Taxes with Assessments \$84 Tax Year 2023