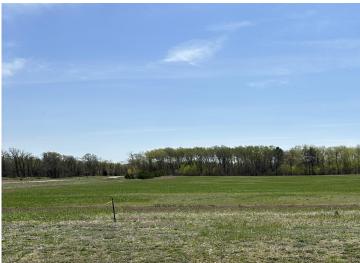

MLS 6555791 Land

\$44,900

2 Acres Raw Land

Lot 11 Earle Jenkins Drive Jenkins MN 56456

Status: Active

## **Description:**

BEAUTIFUL 2 ACRE LOT in a prime location surrounded by lakes, recreational trails, championship golf, restaurants, unique shopping and all of the Brainerd Lakes Area amenities.

## **Additional Details:**

Lot Acres 2

Lot Dimensions 200x438 School District 186 Taxes \$84 Taxes with Assessments \$84 Tax Year 2023