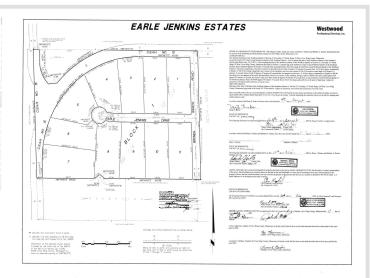

MLS 6555791 Land

\$44,900

2 Acres Raw Land

Lot 11 Earle Jenkins Drive Jenkins MN 56456

Status: Active

## **Additional Details:**

Lot Acres 2

Lot Dimensions 200x438 School District 186 Taxes \$84 Taxes with Assessments \$84 Tax Year 2023