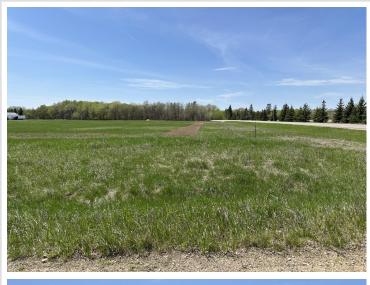

MLS 6555791 Land

\$44,900

2 Acres Raw Land

Lot 11 Earle Jenkins Drive Jenkins MN 56456

Status: Active

## **Description:**

BEAUTIFUL 2 ACRE LOT in a prime location surrounded by lakes, recreational trails, championship golf, restaurants, unique shopping and all of the Brainerd Lakes Area amenities.

## **Additional Details:**

Lot Acres 2

Lot Dimensions 200x438 School District 186 Taxes \$84 Taxes with Assessments \$84 Tax Year 2023