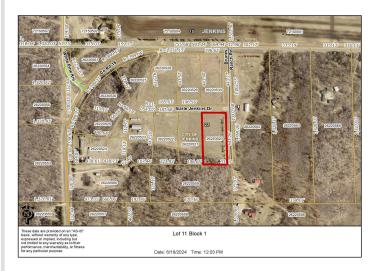

MLS 6555791 Land

\$44,900

2 Acres Raw Land

Lot 11 Earle Jenkins Drive Jenkins MN 56456

Status: Active

## **Additional Details:**

Lot Acres 2

Lot Dimensions 200x438 School District 186 Taxes \$84 Taxes with Assessments \$84 Tax Year 2023

## **Driving Directions:**

From Pequot Lakes, north on 371, turn right on #15, just past the curve at White Pine Knoll to sign on the right.

Listed By: Edina Realty, Inc.

Affinity Real Estate Inc. participates in the Regional Multiple Listing Service of Minnesota, Inc Broker Reciprocity (sm) program, allowing us to display other broker's listings on our website. All properties are subject to prior sale, change or withdrawal.