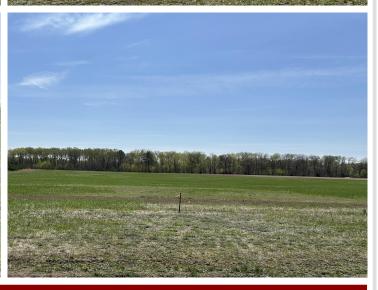

MLS 6555791 Land

\$44,900

2 Acres Raw Land

Lot 11 Earle Jenkins Drive Jenkins MN 56456

Status: Active

## **Description:**

BEAUTIFUL 2 ACRE LOT in a prime location surrounded by lakes, recreational trails, championship golf, restaurants, unique shopping and all of the Brainerd Lakes Area amenities.

## **Additional Details:**

Lot Acres 2

Lot Dimensions 200x438 School District 186 Taxes \$84 Taxes with Assessments \$84 Tax Year 2023