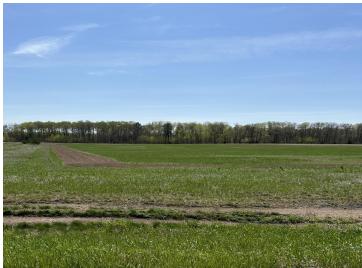

MLS 6555791 Land

\$44,900

2 Acres Raw Land

Lot 11 Earle Jenkins Drive Jenkins MN 56456

Status: Active

## **Description:**

BEAUTIFUL 2 ACRE LOT in a prime location surrounded by lakes, recreational trails, championship golf, restaurants, unique shopping and all of the Brainerd Lakes Area amenities.

## **Additional Details:**

Lot Acres 2

Lot Dimensions 200x438 School District 186 Taxes \$84 Taxes with Assessments \$84 Tax Year 2023