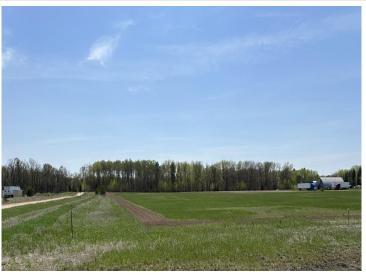

MLS 6555791 Land

\$44,900

2 Acres Raw Land

Lot 11 Earle Jenkins Drive Jenkins MN 56456

Status: Active

## **Description:**

BEAUTIFUL 2 ACRE LOT in a prime location surrounded by lakes, recreational trails, championship golf, restaurants, unique shopping and all of the Brainerd Lakes Area amenities.

## **Additional Details:**

Lot Acres 2

Lot Dimensions 200x438 School District 186 Taxes \$84 Taxes with Assessments \$84 Tax Year 2023