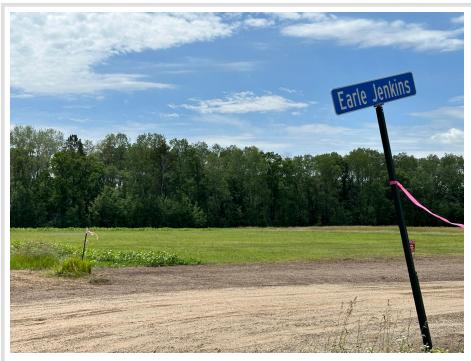

MLS 6555791 Land

\$44,900

2 Acres Raw Land

Lot 11 Earle Jenkins Drive Jenkins MN 56456

Status: Active

## **Description:**

BEAUTIFUL 2 ACRE LOT in a prime location surrounded by lakes, recreational trails, championship golf, restaurants, unique shopping and all of the Brainerd Lakes Area amenities.

## **Additional Details:**

Lot Acres 2

Lot Dimensions 200x438 School District 186 Taxes \$84 Taxes with Assessments \$84 Tax Year 2023