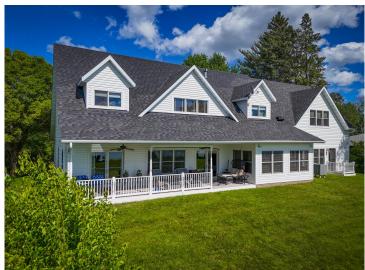

## **Description:**

Exceptional Midge Lake home has never before been on the market. Architecturally designed 2 story Cape Cod home includes dual staircases, arched doorways, formal dining room, 2 covered porches, and soaring high ceilings. It's 75' away from water's edge with a perfect sand beach. Sunsets and sunrises can be viewed from the covered porches, and a wi-fi controlled irrigation system makes lawn care easy. The Hampton-style kitchen is surrounded by windows for stunning lake views. The kitchen has custom built cabinets, over-sized island with prep sink, and a restaurant style door leading into the dining room. The great room has 22' ceilings with a 22' stone fireplace and a cypress mantle. Magnificent views throughout. Home has 3 beautifully designed bedrooms and 5 bathrooms, a built-in library overlooking the great room, a huge family room, and lots of storage. Mostly custom-made shades, blinds, and draperies. This home is pre-wired for Generator Hook up--Peace of mind during stormy weather