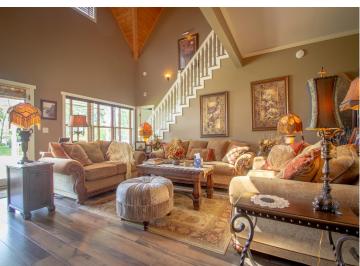

## **Description:**

Exceptional Midge Lake home has never before been on the market. Architecturally designed 2 story Cape Cod home includes dual staircases, arched doorways, formal dining room, 2 covered porches, and soaring high ceilings. It's 75' away from water's edge with a perfect sand beach. Sunsets and sunrises can be viewed from the covered porches, and a wi-fi controlled irrigation system makes lawn care easy. The Hampton-style kitchen is surrounded by windows for stunning lake views. The kitchen has custom built cabinets, over-sized island with prep sink, and a restaurant style door leading into the dining room. The great room has 22' ceilings with a 22' stone fireplace and a cypress mantle. Magnificent views throughout. Home has 3 beautifully designed bedrooms and 5 bathrooms, a built-in library overlooking the great room, a huge family room, and lots of storage. Mostly custom-made shades, blinds, and draperies. This home is pre-wired for Generator Hook up--Peace of mind during stormy weather