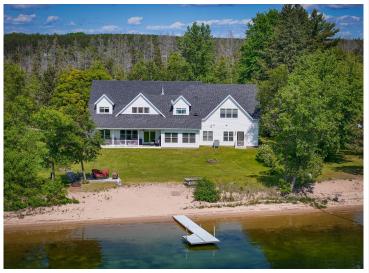

## **Description:**

Exceptional Midge Lake home has never before been on the market. Architecturally designed 2 story Cape Cod home includes dual staircases, arched doorways, formal dining room, 2 covered porches, and soaring high ceilings. It's 75' away from water's edge with a perfect sand beach. Sunsets and sunrises can be viewed from the covered porches, and a wi-fi controlled irrigation system makes lawn care easy. The Hampton-style kitchen is surrounded by windows for stunning lake views. The kitchen has custom built cabinets, over-sized island with prep sink, and a restaurant style door leading into the dining room. The great room has 22' ceilings with a 22' stone fireplace and a cypress mantle. Magnificent views throughout. Home has 3 beautifully designed bedrooms and 5 bathrooms, a built-in library overlooking the great room, a huge family room, and lots of storage. Mostly custom-made shades, blinds, and draperies. This home is pre-wired for Generator Hook up--Peace of mind during stormy weather