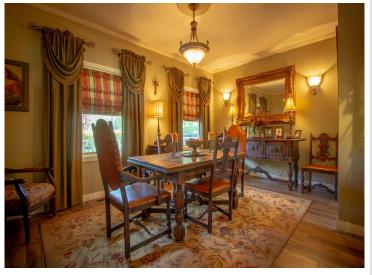

## **Description:**

Exceptional Midge Lake home has never before been on the market. Architecturally designed 2 story Cape Cod home includes dual staircases, arched doorways, formal dining room, 2 covered porches, and soaring high ceilings. It's 75' away from water's edge with a perfect sand beach. Sunsets and sunrises can be viewed from the covered porches, and a wi-fi controlled irrigation system makes lawn care easy. The Hampton-style kitchen is surrounded by windows for stunning lake views. The kitchen has custom built cabinets, over-sized island with prep sink, and a restaurant style door leading into the dining room. The great room has 22' ceilings with a 22' stone fireplace and a cypress mantle. Magnificent views throughout. Home has 3 beautifully designed bedrooms and 5 bathrooms, a built-in library overlooking the great room, a huge family room, and lots of storage. Mostly custom-made shades, blinds, and draperies. This home is pre-wired for Generator Hook up--Peace of mind during stormy weather