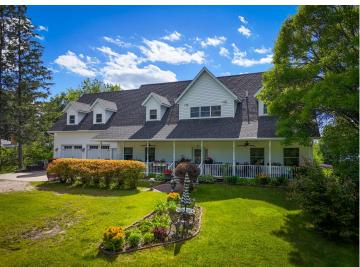

## **Description:**

Exceptional Midge Lake home has never before been on the market. Architecturally designed 2 story Cape Cod home includes dual staircases, arched doorways, formal dining room, 2 covered porches, and soaring high ceilings. It's 75' away from water's edge with a perfect sand beach. Sunsets and sunrises can be viewed from the covered porches, and a wi-fi controlled irrigation system makes lawn care easy. The Hampton-style kitchen is surrounded by windows for stunning lake views. The kitchen has custom built cabinets, over-sized island with prep sink, and a restaurant style door leading into the dining room. The great room has 22' ceilings with a 22' stone fireplace and a cypress mantle. Magnificent views throughout. Home has 3 beautifully designed bedrooms and 5 bathrooms, a built-in library overlooking the great room, a huge family room, and lots of storage. Mostly custom-made shades, blinds, and draperies. This home is pre-wired for Generator Hook up--Peace of mind during stormy weather