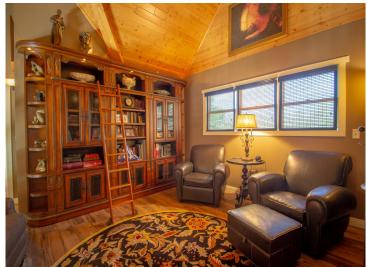

## **Description:**

Exceptional Midge Lake home has never before been on the market. Architecturally designed 2 story Cape Cod home includes dual staircases, arched doorways, formal dining room, 2 covered porches, and soaring high ceilings. It's 75' away from water's edge with a perfect sand beach. Sunsets and sunrises can be viewed from the covered porches, and a wi-fi controlled irrigation system makes lawn care easy. The Hampton-style kitchen is surrounded by windows for stunning lake views. The kitchen has custom built cabinets, over-sized island with prep sink, and a restaurant style door leading into the dining room. The great room has 22' ceilings with a 22' stone fireplace and a cypress mantle. Magnificent views throughout. Home has 3 beautifully designed bedrooms and 5 bathrooms, a built-in library overlooking the great room, a huge family room, and lots of storage. Mostly custom-made shades, blinds, and draperies. This home is pre-wired for Generator Hook up--Peace of mind during stormy weather