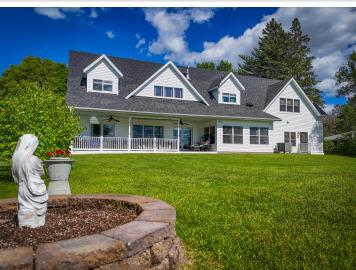

## **Description:**

Exceptional Midge Lake home has never before been on the market. Architecturally designed 2 story Cape Cod home includes dual staircases, arched doorways, formal dining room, 2 covered porches, and soaring high ceilings. It's 75' away from water's edge with a perfect sand beach. Sunsets and sunrises can be viewed from the covered porches, and a wi-fi controlled irrigation system makes lawn care easy. The Hampton-style kitchen is surrounded by windows for stunning lake views. The kitchen has custom built cabinets, over-sized island with prep sink, and a restaurant style door leading into the dining room. The great room has 22' ceilings with a 22' stone fireplace and a cypress mantle. Magnificent views throughout. Home has 3 beautifully designed bedrooms and 5 bathrooms, a built-in library overlooking the great room, a huge family room, and lots of storage. Mostly custom-made shades, blinds, and draperies. This home is pre-wired for Generator Hook up--Peace of mind during stormy weather