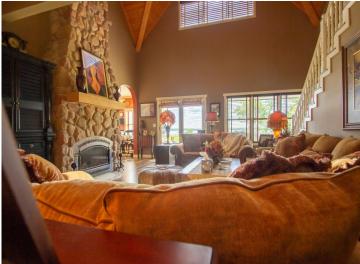

## **Description:**

Exceptional Midge Lake home has never before been on the market. Architecturally designed 2 story Cape Cod home includes dual staircases, arched doorways, formal dining room, 2 covered porches, and soaring high ceilings. It's 75' away from water's edge with a perfect sand beach. Sunsets and sunrises can be viewed from the covered porches, and a wi-fi controlled irrigation system makes lawn care easy. The Hampton-style kitchen is surrounded by windows for stunning lake views. The kitchen has custom built cabinets, over-sized island with prep sink, and a restaurant style door leading into the dining room. The great room has 22' ceilings with a 22' stone fireplace and a cypress mantle. Magnificent views throughout. Home has 3 beautifully designed bedrooms and 5 bathrooms, a built-in library overlooking the great room, a huge family room, and lots of storage. Mostly custom-made shades, blinds, and draperies. This home is pre-wired for Generator Hook up--Peace of mind during stormy weather