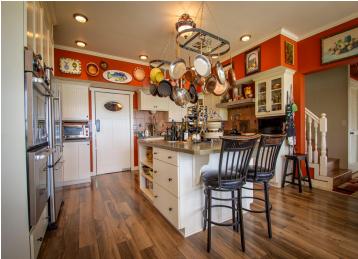

## **Description:**

Exceptional Midge Lake home has never before been on the market. Architecturally designed 2 story Cape Cod home includes dual staircases, arched doorways, formal dining room, 2 covered porches, and soaring high ceilings. It's 75' away from water's edge with a perfect sand beach. Sunsets and sunrises can be viewed from the covered porches, and a wi-fi controlled irrigation system makes lawn care easy. The Hampton-style kitchen is surrounded by windows for stunning lake views. The kitchen has custom built cabinets, over-sized island with prep sink, and a restaurant style door leading into the dining room. The great room has 22' ceilings with a 22' stone fireplace and a cypress mantle. Magnificent views throughout. Home has 3 beautifully designed bedrooms and 5 bathrooms, a built-in library overlooking the great room, a huge family room, and lots of storage. Mostly custom-made shades, blinds, and draperies. This home is pre-wired for Generator Hook up--Peace of mind during stormy weather