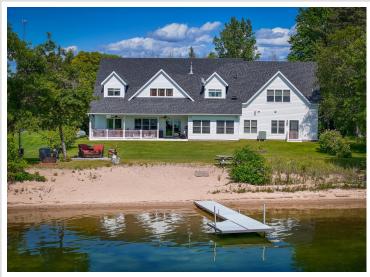

## **Description:**

Exceptional Midge Lake home has never before been on the market. Architecturally designed 2 story Cape Cod home includes dual staircases, arched doorways, formal dining room, 2 covered porches, and soaring high ceilings. It's 75' away from water's edge with a perfect sand beach. Sunsets and sunrises can be viewed from the covered porches, and a wi-fi controlled irrigation system makes lawn care easy. The Hampton-style kitchen is surrounded by windows for stunning lake views. The kitchen has custom built cabinets, over-sized island with prep sink, and a restaurant style door leading into the dining room. The great room has 22' ceilings with a 22' stone fireplace and a cypress mantle. Magnificent views throughout. Home has 3 beautifully designed bedrooms and 5 bathrooms, a built-in library overlooking the great room, a huge family room, and lots of storage. Mostly custom-made shades, blinds, and draperies. This home is pre-wired for Generator Hook up--Peace of mind during stormy weather