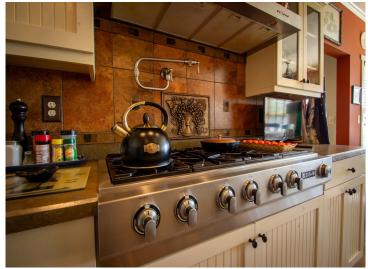

## **Description:**

Exceptional Midge Lake home has never before been on the market. Architecturally designed 2 story Cape Cod home includes dual staircases, arched doorways, formal dining room, 2 covered porches, and soaring high ceilings. It's 75' away from water's edge with a perfect sand beach. Sunsets and sunrises can be viewed from the covered porches, and a wi-fi controlled irrigation system makes lawn care easy. The Hampton-style kitchen is surrounded by windows for stunning lake views. The kitchen has custom built cabinets, over-sized island with prep sink, and a restaurant style door leading into the dining room. The great room has 22' ceilings with a 22' stone fireplace and a cypress mantle. Magnificent views throughout. Home has 3 beautifully designed bedrooms and 5 bathrooms, a built-in library overlooking the great room, a huge family room, and lots of storage. Mostly custom-made shades, blinds, and draperies. This home is pre-wired for Generator Hook up--Peace of mind during stormy weather