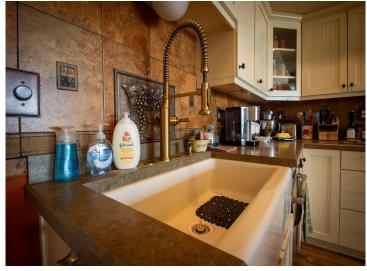

## **Description:**

Exceptional Midge Lake home has never before been on the market. Architecturally designed 2 story Cape Cod home includes dual staircases, arched doorways, formal dining room, 2 covered porches, and soaring high ceilings. It's 75' away from water's edge with a perfect sand beach. Sunsets and sunrises can be viewed from the covered porches, and a wi-fi controlled irrigation system makes lawn care easy. The Hampton-style kitchen is surrounded by windows for stunning lake views. The kitchen has custom built cabinets, over-sized island with prep sink, and a restaurant style door leading into the dining room. The great room has 22' ceilings with a 22' stone fireplace and a cypress mantle. Magnificent views throughout. Home has 3 beautifully designed bedrooms and 5 bathrooms, a built-in library overlooking the great room, a huge family room, and lots of storage. Mostly custom-made shades, blinds, and draperies. This home is pre-wired for Generator Hook up--Peace of mind during stormy weather