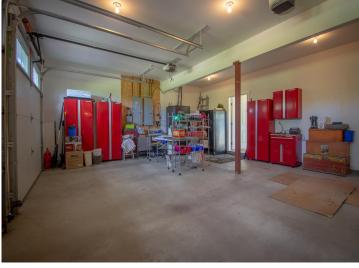

## **Additional Features:**

Basement: Partial, Storage Space Fuel: Electric, Propane Garage: 2 Heat: Dual, Forced Air, Fireplace(s) Sewer: Private Sewer Water: Private Air Conditioning: Central Air