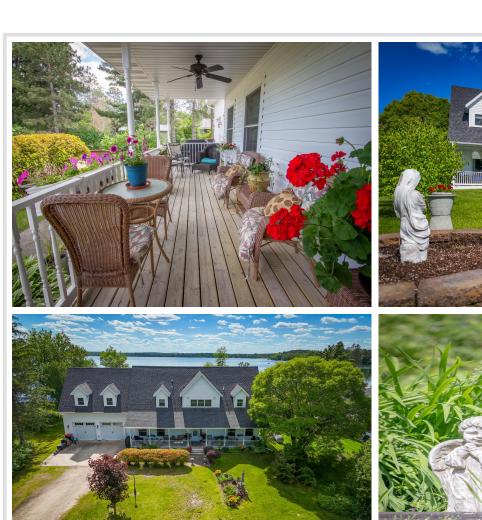

## **Description:**

Exceptional Midge Lake home has never before been on the market. Architecturally designed 2 story Cape Cod home includes dual staircases, arched doorways, formal dining room, 2 covered porches, and soaring high ceilings. It's 75' away from water's edge with a perfect sand beach. Sunsets and sunrises can be viewed from the covered porches, and a wi-fi controlled irrigation system makes lawn care easy. The Hampton-style kitchen is surrounded by windows for stunning lake views. The kitchen has custom built cabinets, over-sized island with prep sink, and a restaurant style door leading into the dining room. The great room has 22' ceilings with a 22' stone fireplace and a cypress mantle. Magnificent views throughout. Home has 3 beautifully designed bedrooms and 5 bathrooms, a built-in library overlooking the great room, a huge family room, and lots of storage. Mostly custom-made shades, blinds, and draperies. This home is pre-wired for Generator Hook up--Peace of mind during stormy weather