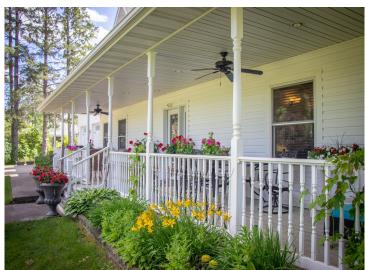

## **Description:**

Exceptional Midge Lake home has never before been on the market. Architecturally designed 2 story Cape Cod home includes dual staircases, arched doorways, formal dining room, 2 covered porches, and soaring high ceilings. It's 75' away from water's edge with a perfect sand beach. Sunsets and sunrises can be viewed from the covered porches, and a wi-fi controlled irrigation system makes lawn care easy. The Hampton-style kitchen is surrounded by windows for stunning lake views. The kitchen has custom built cabinets, over-sized island with prep sink, and a restaurant style door leading into the dining room. The great room has 22' ceilings with a 22' stone fireplace and a cypress mantle. Magnificent views throughout. Home has 3 beautifully designed bedrooms and 5 bathrooms, a built-in library overlooking the great room, a huge family room, and lots of storage. Mostly custom-made shades, blinds, and draperies. This home is pre-wired for Generator Hook up--Peace of mind during stormy weather