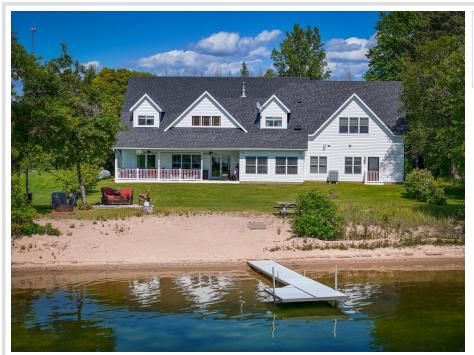

## **Description:**

Exceptional Midge Lake home has never before been on the market. Architecturally designed 2 story Cape Cod home includes dual staircases, arched doorways, formal dining room, 2 covered porches, and soaring high ceilings. It's 75' away from water's edge with a perfect sand beach. Sunsets and sunrises can be viewed from the covered porches, and a wi-fi controlled irrigation system makes lawn care easy. The Hampton-style kitchen is surrounded by windows for stunning lake views. The kitchen has custom built cabinets, over-sized island with prep sink, and a restaurant style door leading into the dining room. The great room has 22' ceilings with a 22' stone fireplace and a cypress mantle. Magnificent views throughout. Home has 3 beautifully designed bedrooms and 5 bathrooms, a built-in library overlooking the great room, a huge family room, and lots of storage. Mostly custom-made shades, blinds, and draperies. This home is pre-wired for Generator Hook up--Peace of mind during stormy weather