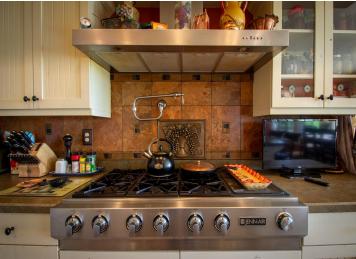

## **Description:**

Exceptional Midge Lake home has never before been on the market. Architecturally designed 2 story Cape Cod home includes dual staircases, arched doorways, formal dining room, 2 covered porches, and soaring high ceilings. It's 75' away from water's edge with a perfect sand beach. Sunsets and sunrises can be viewed from the covered porches, and a wi-fi controlled irrigation system makes lawn care easy. The Hampton-style kitchen is surrounded by windows for stunning lake views. The kitchen has custom built cabinets, over-sized island with prep sink, and a restaurant style door leading into the dining room. The great room has 22' ceilings with a 22' stone fireplace and a cypress mantle. Magnificent views throughout. Home has 3 beautifully designed bedrooms and 5 bathrooms, a built-in library overlooking the great room, a huge family room, and lots of storage. Mostly custom-made shades, blinds, and draperies. This home is pre-wired for Generator Hook up--Peace of mind during stormy weather