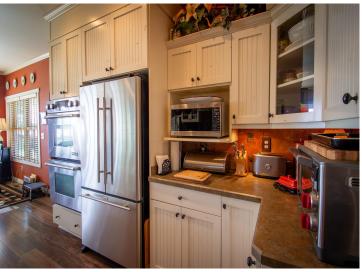

## **Description:**

Exceptional Midge Lake home has never before been on the market. Architecturally designed 2 story Cape Cod home includes dual staircases, arched doorways, formal dining room, 2 covered porches, and soaring high ceilings. It's 75' away from water's edge with a perfect sand beach. Sunsets and sunrises can be viewed from the covered porches, and a wi-fi controlled irrigation system makes lawn care easy. The Hampton-style kitchen is surrounded by windows for stunning lake views. The kitchen has custom built cabinets, over-sized island with prep sink, and a restaurant style door leading into the dining room. The great room has 22' ceilings with a 22' stone fireplace and a cypress mantle. Magnificent views throughout. Home has 3 beautifully designed bedrooms and 5 bathrooms, a built-in library overlooking the great room, a huge family room, and lots of storage. Mostly custom-made shades, blinds, and draperies. This home is pre-wired for Generator Hook up--Peace of mind during stormy weather