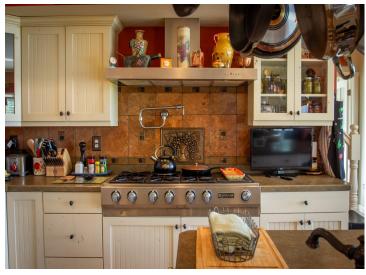

## **Description:**

Exceptional Midge Lake home has never before been on the market. Architecturally designed 2 story Cape Cod home includes dual staircases, arched doorways, formal dining room, 2 covered porches, and soaring high ceilings. It's 75' away from water's edge with a perfect sand beach. Sunsets and sunrises can be viewed from the covered porches, and a wi-fi controlled irrigation system makes lawn care easy. The Hampton-style kitchen is surrounded by windows for stunning lake views. The kitchen has custom built cabinets, over-sized island with prep sink, and a restaurant style door leading into the dining room. The great room has 22' ceilings with a 22' stone fireplace and a cypress mantle. Magnificent views throughout. Home has 3 beautifully designed bedrooms and 5 bathrooms, a built-in library overlooking the great room, a huge family room, and lots of storage. Mostly custom-made shades, blinds, and draperies. This home is pre-wired for Generator Hook up--Peace of mind during stormy weather