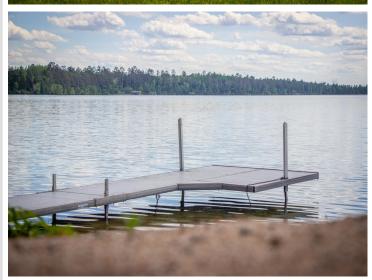

## **Description:**

Exceptional Midge Lake home has never before been on the market. Architecturally designed 2 story Cape Cod home includes dual staircases, arched doorways, formal dining room, 2 covered porches, and soaring high ceilings. It's 75' away from water's edge with a perfect sand beach. Sunsets and sunrises can be viewed from the covered porches, and a wi-fi controlled irrigation system makes lawn care easy. The Hampton-style kitchen is surrounded by windows for stunning lake views. The kitchen has custom built cabinets, over-sized island with prep sink, and a restaurant style door leading into the dining room. The great room has 22' ceilings with a 22' stone fireplace and a cypress mantle. Magnificent views throughout. Home has 3 beautifully designed bedrooms and 5 bathrooms, a built-in library overlooking the great room, a huge family room, and lots of storage. Mostly custom-made shades, blinds, and draperies. This home is pre-wired for Generator Hook up--Peace of mind during stormy weather