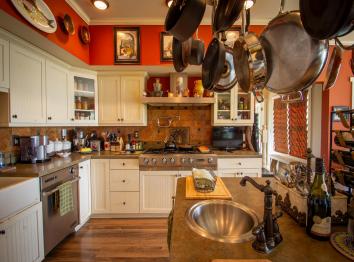

## **Description:**

Exceptional Midge Lake home has never before been on the market. Architecturally designed 2 story Cape Cod home includes dual staircases, arched doorways, formal dining room, 2 covered porches, and soaring high ceilings. It's 75' away from water's edge with a perfect sand beach. Sunsets and sunrises can be viewed from the covered porches, and a wi-fi controlled irrigation system makes lawn care easy. The Hampton-style kitchen is surrounded by windows for stunning lake views. The kitchen has custom built cabinets, over-sized island with prep sink, and a restaurant style door leading into the dining room. The great room has 22' ceilings with a 22' stone fireplace and a cypress mantle. Magnificent views throughout. Home has 3 beautifully designed bedrooms and 5 bathrooms, a built-in library overlooking the great room, a huge family room, and lots of storage. Mostly custom-made shades, blinds, and draperies. This home is pre-wired for Generator Hook up--Peace of mind during stormy weather