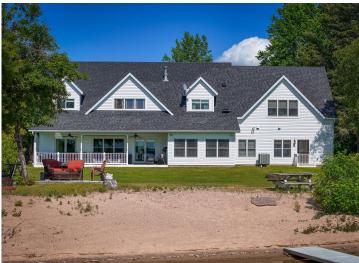

## **Description:**

Exceptional Midge Lake home has never before been on the market. Architecturally designed 2 story Cape Cod home includes dual staircases, arched doorways, formal dining room, 2 covered porches, and soaring high ceilings. It's 75' away from water's edge with a perfect sand beach. Sunsets and sunrises can be viewed from the covered porches, and a wi-fi controlled irrigation system makes lawn care easy. The Hampton-style kitchen is surrounded by windows for stunning lake views. The kitchen has custom built cabinets, over-sized island with prep sink, and a restaurant style door leading into the dining room. The great room has 22' ceilings with a 22' stone fireplace and a cypress mantle. Magnificent views throughout. Home has 3 beautifully designed bedrooms and 5 bathrooms, a built-in library overlooking the great room, a huge family room, and lots of storage. Mostly custom-made shades, blinds, and draperies. This home is pre-wired for Generator Hook up--Peace of mind during stormy weather