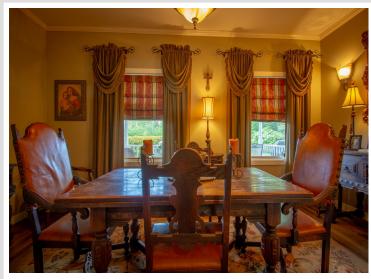

## **Description:**

Exceptional Midge Lake home has never before been on the market. Architecturally designed 2 story Cape Cod home includes dual staircases, arched doorways, formal dining room, 2 covered porches, and soaring high ceilings. It's 75' away from water's edge with a perfect sand beach. Sunsets and sunrises can be viewed from the covered porches, and a wi-fi controlled irrigation system makes lawn care easy. The Hampton-style kitchen is surrounded by windows for stunning lake views. The kitchen has custom built cabinets, over-sized island with prep sink, and a restaurant style door leading into the dining room. The great room has 22' ceilings with a 22' stone fireplace and a cypress mantle. Magnificent views throughout. Home has 3 beautifully designed bedrooms and 5 bathrooms, a built-in library overlooking the great room, a huge family room, and lots of storage. Mostly custom-made shades, blinds, and draperies. This home is pre-wired for Generator Hook up--Peace of mind during stormy weather