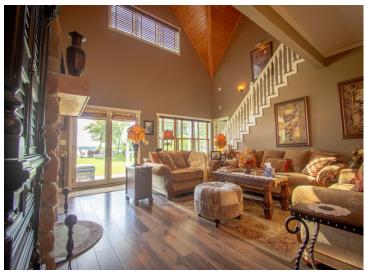

## **Description:**

Exceptional Midge Lake home has never before been on the market. Architecturally designed 2 story Cape Cod home includes dual staircases, arched doorways, formal dining room, 2 covered porches, and soaring high ceilings. It's 75' away from water's edge with a perfect sand beach. Sunsets and sunrises can be viewed from the covered porches, and a wi-fi controlled irrigation system makes lawn care easy. The Hampton-style kitchen is surrounded by windows for stunning lake views. The kitchen has custom built cabinets, over-sized island with prep sink, and a restaurant style door leading into the dining room. The great room has 22' ceilings with a 22' stone fireplace and a cypress mantle. Magnificent views throughout. Home has 3 beautifully designed bedrooms and 5 bathrooms, a built-in library overlooking the great room, a huge family room, and lots of storage. Mostly custom-made shades, blinds, and draperies. This home is pre-wired for Generator Hook up--Peace of mind during stormy weather