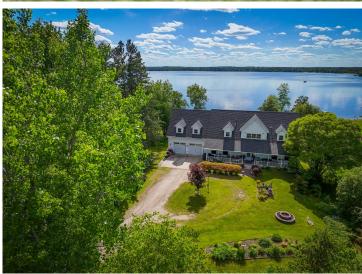

## **Description:**

Exceptional Midge Lake home has never before been on the market. Architecturally designed 2 story Cape Cod home includes dual staircases, arched doorways, formal dining room, 2 covered porches, and soaring high ceilings. It's 75' away from water's edge with a perfect sand beach. Sunsets and sunrises can be viewed from the covered porches, and a wi-fi controlled irrigation system makes lawn care easy. The Hampton-style kitchen is surrounded by windows for stunning lake views. The kitchen has custom built cabinets, over-sized island with prep sink, and a restaurant style door leading into the dining room. The great room has 22' ceilings with a 22' stone fireplace and a cypress mantle. Magnificent views throughout. Home has 3 beautifully designed bedrooms and 5 bathrooms, a built-in library overlooking the great room, a huge family room, and lots of storage. Mostly custom-made shades, blinds, and draperies. This home is pre-wired for Generator Hook up--Peace of mind during stormy weather