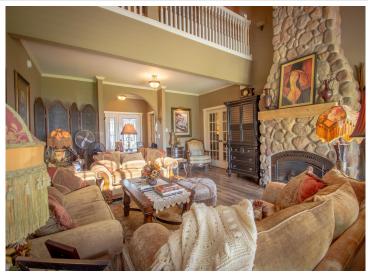

## **Description:**

Exceptional Midge Lake home has never before been on the market. Architecturally designed 2 story Cape Cod home includes dual staircases, arched doorways, formal dining room, 2 covered porches, and soaring high ceilings. It's 75' away from water's edge with a perfect sand beach. Sunsets and sunrises can be viewed from the covered porches, and a wi-fi controlled irrigation system makes lawn care easy. The Hampton-style kitchen is surrounded by windows for stunning lake views. The kitchen has custom built cabinets, over-sized island with prep sink, and a restaurant style door leading into the dining room. The great room has 22' ceilings with a 22' stone fireplace and a cypress mantle. Magnificent views throughout. Home has 3 beautifully designed bedrooms and 5 bathrooms, a built-in library overlooking the great room, a huge family room, and lots of storage. Mostly custom-made shades, blinds, and draperies. This home is pre-wired for Generator Hook up--Peace of mind during stormy weather