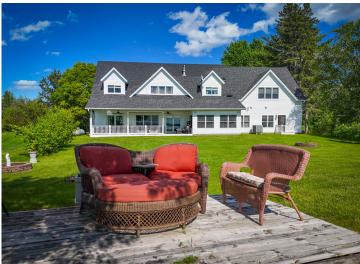

## **Description:**

Exceptional Midge Lake home has never before been on the market. Architecturally designed 2 story Cape Cod home includes dual staircases, arched doorways, formal dining room, 2 covered porches, and soaring high ceilings. It's 75' away from water's edge with a perfect sand beach. Sunsets and sunrises can be viewed from the covered porches, and a wi-fi controlled irrigation system makes lawn care easy. The Hampton-style kitchen is surrounded by windows for stunning lake views. The kitchen has custom built cabinets, over-sized island with prep sink, and a restaurant style door leading into the dining room. The great room has 22' ceilings with a 22' stone fireplace and a cypress mantle. Magnificent views throughout. Home has 3 beautifully designed bedrooms and 5 bathrooms, a built-in library overlooking the great room, a huge family room, and lots of storage. Mostly custom-made shades, blinds, and draperies. This home is pre-wired for Generator Hook up--Peace of mind during stormy weather