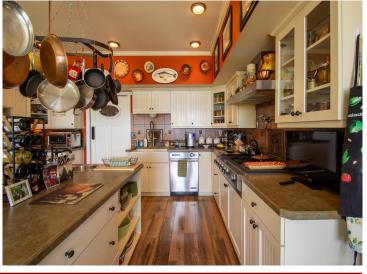

## **Description:**

Exceptional Midge Lake home has never before been on the market. Architecturally designed 2 story Cape Cod home includes dual staircases, arched doorways, formal dining room, 2 covered porches, and soaring high ceilings. It's 75' away from water's edge with a perfect sand beach. Sunsets and sunrises can be viewed from the covered porches, and a wi-fi controlled irrigation system makes lawn care easy. The Hampton-style kitchen is surrounded by windows for stunning lake views. The kitchen has custom built cabinets, over-sized island with prep sink, and a restaurant style door leading into the dining room. The great room has 22' ceilings with a 22' stone fireplace and a cypress mantle. Magnificent views throughout. Home has 3 beautifully designed bedrooms and 5 bathrooms, a built-in library overlooking the great room, a huge family room, and lots of storage. Mostly custom-made shades, blinds, and draperies. This home is pre-wired for Generator Hook up--Peace of mind during stormy weather