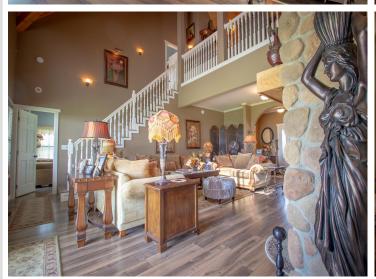

## **Description:**

Exceptional Midge Lake home has never before been on the market. Architecturally designed 2 story Cape Cod home includes dual staircases, arched doorways, formal dining room, 2 covered porches, and soaring high ceilings. It's 75' away from water's edge with a perfect sand beach. Sunsets and sunrises can be viewed from the covered porches, and a wi-fi controlled irrigation system makes lawn care easy. The Hampton-style kitchen is surrounded by windows for stunning lake views. The kitchen has custom built cabinets, over-sized island with prep sink, and a restaurant style door leading into the dining room. The great room has 22' ceilings with a 22' stone fireplace and a cypress mantle. Magnificent views throughout. Home has 3 beautifully designed bedrooms and 5 bathrooms, a built-in library overlooking the great room, a huge family room, and lots of storage. Mostly custom-made shades, blinds, and draperies. This home is pre-wired for Generator Hook up--Peace of mind during stormy weather