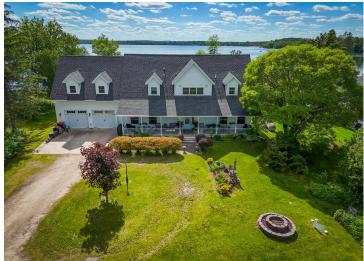

## **Description:**

Exceptional Midge Lake home has never before been on the market. Architecturally designed 2 story Cape Cod home includes dual staircases, arched doorways, formal dining room, 2 covered porches, and soaring high ceilings. It's 75' away from water's edge with a perfect sand beach. Sunsets and sunrises can be viewed from the covered porches, and a wi-fi controlled irrigation system makes lawn care easy. The Hampton-style kitchen is surrounded by windows for stunning lake views. The kitchen has custom built cabinets, over-sized island with prep sink, and a restaurant style door leading into the dining room. The great room has 22' ceilings with a 22' stone fireplace and a cypress mantle. Magnificent views throughout. Home has 3 beautifully designed bedrooms and 5 bathrooms, a built-in library overlooking the great room, a huge family room, and lots of storage. Mostly custom-made shades, blinds, and draperies. This home is pre-wired for Generator Hook up--Peace of mind during stormy weather