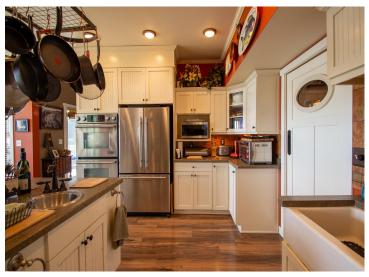

## **Description:**

Exceptional Midge Lake home has never before been on the market. Architecturally designed 2 story Cape Cod home includes dual staircases, arched doorways, formal dining room, 2 covered porches, and soaring high ceilings. It's 75' away from water's edge with a perfect sand beach. Sunsets and sunrises can be viewed from the covered porches, and a wi-fi controlled irrigation system makes lawn care easy. The Hampton-style kitchen is surrounded by windows for stunning lake views. The kitchen has custom built cabinets, over-sized island with prep sink, and a restaurant style door leading into the dining room. The great room has 22' ceilings with a 22' stone fireplace and a cypress mantle. Magnificent views throughout. Home has 3 beautifully designed bedrooms and 5 bathrooms, a built-in library overlooking the great room, a huge family room, and lots of storage. Mostly custom-made shades, blinds, and draperies. This home is pre-wired for Generator Hook up--Peace of mind during stormy weather