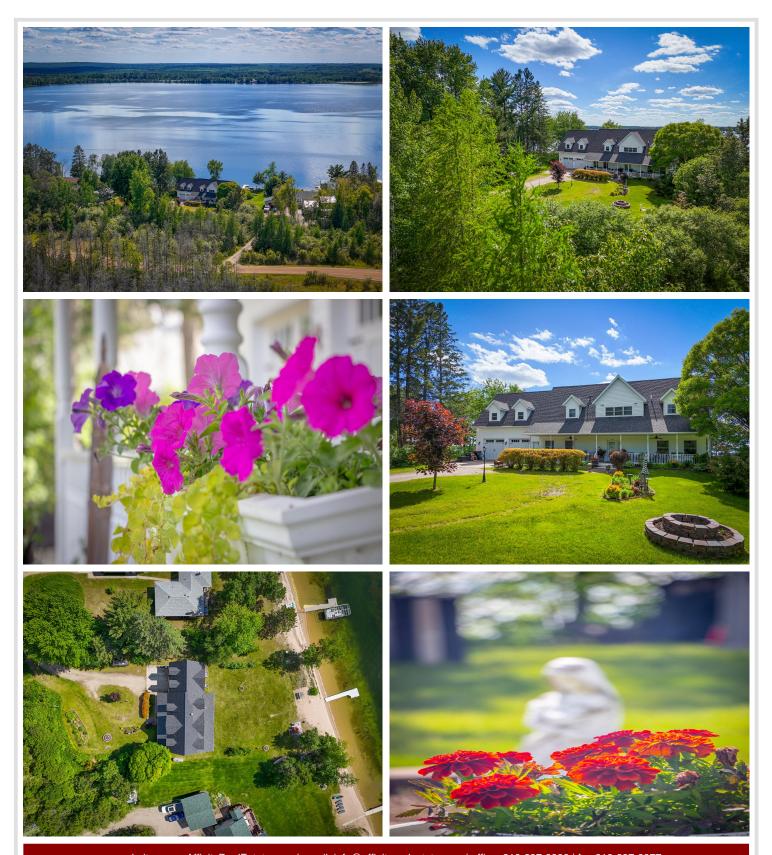

## **Description:**

Exceptional Midge Lake home has never before been on the market. Architecturally designed 2 story Cape Cod home includes dual staircases, arched doorways, formal dining room, 2 covered porches, and soaring high ceilings. It's 75' away from water's edge with a perfect sand beach. Sunsets and sunrises can be viewed from the covered porches, and a wi-fi controlled irrigation system makes lawn care easy. The Hampton-style kitchen is surrounded by windows for stunning lake views. The kitchen has custom built cabinets, over-sized island with prep sink, and a restaurant style door leading into the dining room. The great room has 22' ceilings with a 22' stone fireplace and a cypress mantle. Magnificent views throughout. Home has 3 beautifully designed bedrooms and 5 bathrooms, a built-in library overlooking the great room, a huge family room, and lots of storage. Mostly custom-made shades, blinds, and draperies. This home is pre-wired for Generator Hook up--Peace of mind during stormy weather