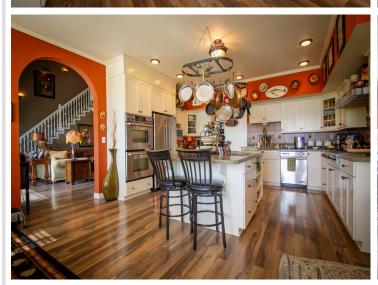

## **Description:**

Exceptional Midge Lake home has never before been on the market. Architecturally designed 2 story Cape Cod home includes dual staircases, arched doorways, formal dining room, 2 covered porches, and soaring high ceilings. It's 75' away from water's edge with a perfect sand beach. Sunsets and sunrises can be viewed from the covered porches, and a wi-fi controlled irrigation system makes lawn care easy. The Hampton-style kitchen is surrounded by windows for stunning lake views. The kitchen has custom built cabinets, over-sized island with prep sink, and a restaurant style door leading into the dining room. The great room has 22' ceilings with a 22' stone fireplace and a cypress mantle. Magnificent views throughout. Home has 3 beautifully designed bedrooms and 5 bathrooms, a built-in library overlooking the great room, a huge family room, and lots of storage. Mostly custom-made shades, blinds, and draperies. This home is pre-wired for Generator Hook up--Peace of mind during stormy weather