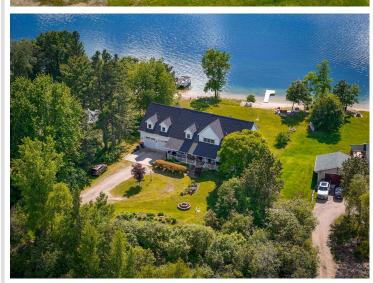

## **Description:**

Exceptional Midge Lake home has never before been on the market. Architecturally designed 2 story Cape Cod home includes dual staircases, arched doorways, formal dining room, 2 covered porches, and soaring high ceilings. It's 75' away from water's edge with a perfect sand beach. Sunsets and sunrises can be viewed from the covered porches, and a wi-fi controlled irrigation system makes lawn care easy. The Hampton-style kitchen is surrounded by windows for stunning lake views. The kitchen has custom built cabinets, over-sized island with prep sink, and a restaurant style door leading into the dining room. The great room has 22' ceilings with a 22' stone fireplace and a cypress mantle. Magnificent views throughout. Home has 3 beautifully designed bedrooms and 5 bathrooms, a built-in library overlooking the great room, a huge family room, and lots of storage. Mostly custom-made shades, blinds, and draperies. This home is pre-wired for Generator Hook up--Peace of mind during stormy weather