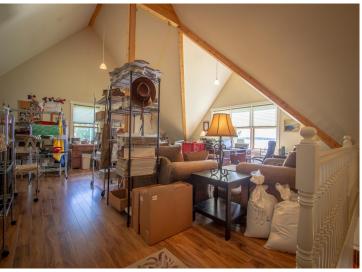

## **Description:**

Exceptional Midge Lake home has never before been on the market. Architecturally designed 2 story Cape Cod home includes dual staircases, arched doorways, formal dining room, 2 covered porches, and soaring high ceilings. It's 75' away from water's edge with a perfect sand beach. Sunsets and sunrises can be viewed from the covered porches, and a wi-fi controlled irrigation system makes lawn care easy. The Hampton-style kitchen is surrounded by windows for stunning lake views. The kitchen has custom built cabinets, over-sized island with prep sink, and a restaurant style door leading into the dining room. The great room has 22' ceilings with a 22' stone fireplace and a cypress mantle. Magnificent views throughout. Home has 3 beautifully designed bedrooms and 5 bathrooms, a built-in library overlooking the great room, a huge family room, and lots of storage. Mostly custom-made shades, blinds, and draperies. This home is pre-wired for Generator Hook up--Peace of mind during stormy weather