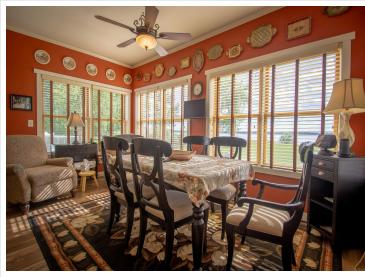

## **Description:**

Exceptional Midge Lake home has never before been on the market. Architecturally designed 2 story Cape Cod home includes dual staircases, arched doorways, formal dining room, 2 covered porches, and soaring high ceilings. It's 75' away from water's edge with a perfect sand beach. Sunsets and sunrises can be viewed from the covered porches, and a wi-fi controlled irrigation system makes lawn care easy. The Hampton-style kitchen is surrounded by windows for stunning lake views. The kitchen has custom built cabinets, over-sized island with prep sink, and a restaurant style door leading into the dining room. The great room has 22' ceilings with a 22' stone fireplace and a cypress mantle. Magnificent views throughout. Home has 3 beautifully designed bedrooms and 5 bathrooms, a built-in library overlooking the great room, a huge family room, and lots of storage. Mostly custom-made shades, blinds, and draperies. This home is pre-wired for Generator Hook up--Peace of mind during stormy weather