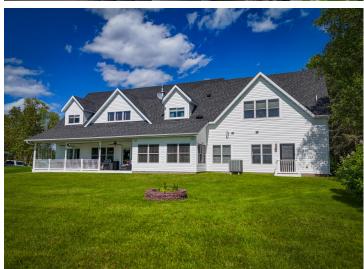

## **Description:**

Exceptional Midge Lake home has never before been on the market. Architecturally designed 2 story Cape Cod home includes dual staircases, arched doorways, formal dining room, 2 covered porches, and soaring high ceilings. It's 75' away from water's edge with a perfect sand beach. Sunsets and sunrises can be viewed from the covered porches, and a wi-fi controlled irrigation system makes lawn care easy. The Hampton-style kitchen is surrounded by windows for stunning lake views. The kitchen has custom built cabinets, over-sized island with prep sink, and a restaurant style door leading into the dining room. The great room has 22' ceilings with a 22' stone fireplace and a cypress mantle. Magnificent views throughout. Home has 3 beautifully designed bedrooms and 5 bathrooms, a built-in library overlooking the great room, a huge family room, and lots of storage. Mostly custom-made shades, blinds, and draperies. This home is pre-wired for Generator Hook up--Peace of mind during stormy weather