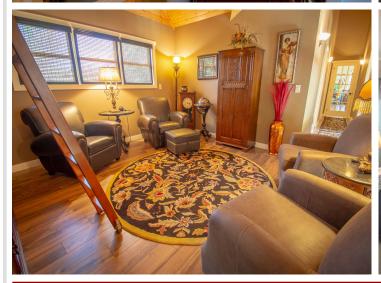

## **Description:**

Exceptional Midge Lake home has never before been on the market. Architecturally designed 2 story Cape Cod home includes dual staircases, arched doorways, formal dining room, 2 covered porches, and soaring high ceilings. It's 75' away from water's edge with a perfect sand beach. Sunsets and sunrises can be viewed from the covered porches, and a wi-fi controlled irrigation system makes lawn care easy. The Hampton-style kitchen is surrounded by windows for stunning lake views. The kitchen has custom built cabinets, over-sized island with prep sink, and a restaurant style door leading into the dining room. The great room has 22' ceilings with a 22' stone fireplace and a cypress mantle. Magnificent views throughout. Home has 3 beautifully designed bedrooms and 5 bathrooms, a built-in library overlooking the great room, a huge family room, and lots of storage. Mostly custom-made shades, blinds, and draperies. This home is pre-wired for Generator Hook up--Peace of mind during stormy weather