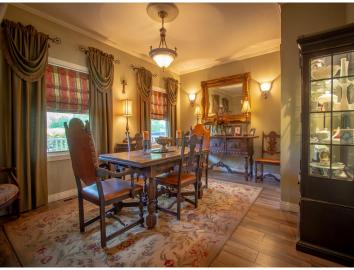

## **Description:**

Exceptional Midge Lake home has never before been on the market. Architecturally designed 2 story Cape Cod home includes dual staircases, arched doorways, formal dining room, 2 covered porches, and soaring high ceilings. It's 75' away from water's edge with a perfect sand beach. Sunsets and sunrises can be viewed from the covered porches, and a wi-fi controlled irrigation system makes lawn care easy. The Hampton-style kitchen is surrounded by windows for stunning lake views. The kitchen has custom built cabinets, over-sized island with prep sink, and a restaurant style door leading into the dining room. The great room has 22' ceilings with a 22' stone fireplace and a cypress mantle. Magnificent views throughout. Home has 3 beautifully designed bedrooms and 5 bathrooms, a built-in library overlooking the great room, a huge family room, and lots of storage. Mostly custom-made shades, blinds, and draperies. This home is pre-wired for Generator Hook up--Peace of mind during stormy weather