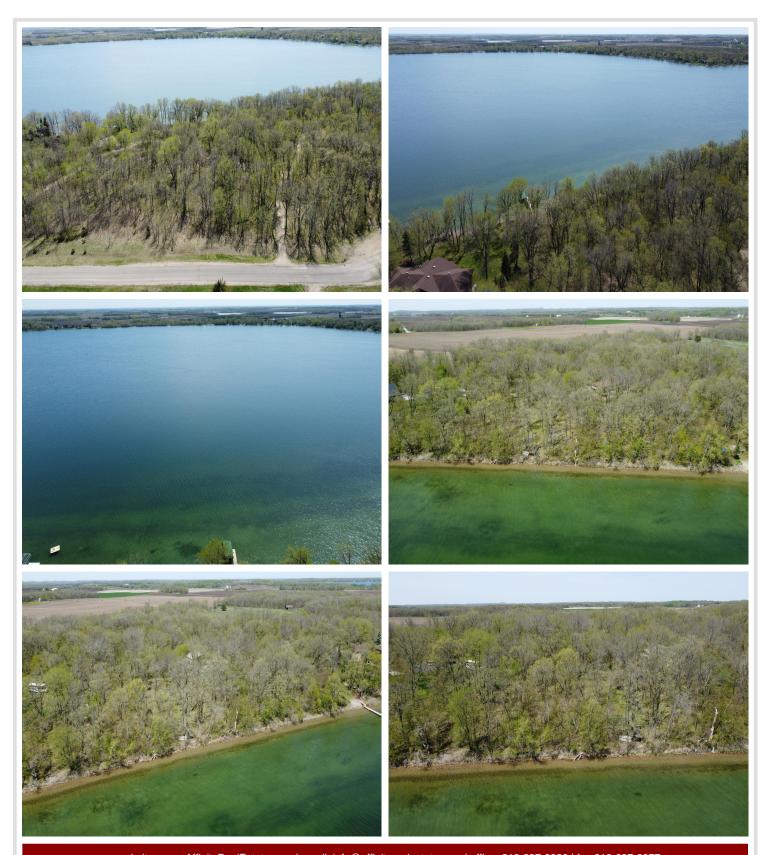

## **Description:**

Nestled on the serene shore of Pickerel Lake, this beautiful wooded 2.67 acre lot offers the perfect canvas for your dream home. Boasting a pristine sand bottom and crystal-clear waters, Pickerel Lake provides an idyllic setting for swimming, fishing, and boating. Enjoy the best of both worlds: a tranquil, nature rich retreat that's just minutes away from city life. Whether you're looking to build a year round residence or a seasonal getaway, this unique property promises an unparalleled lakeside living experience. Don't miss this rare opportunity to own a slice of paradise on one of the areas most desirable lake! Come walk along this 250 foot lake shore sandy frontage and see for yourself why this property is special.