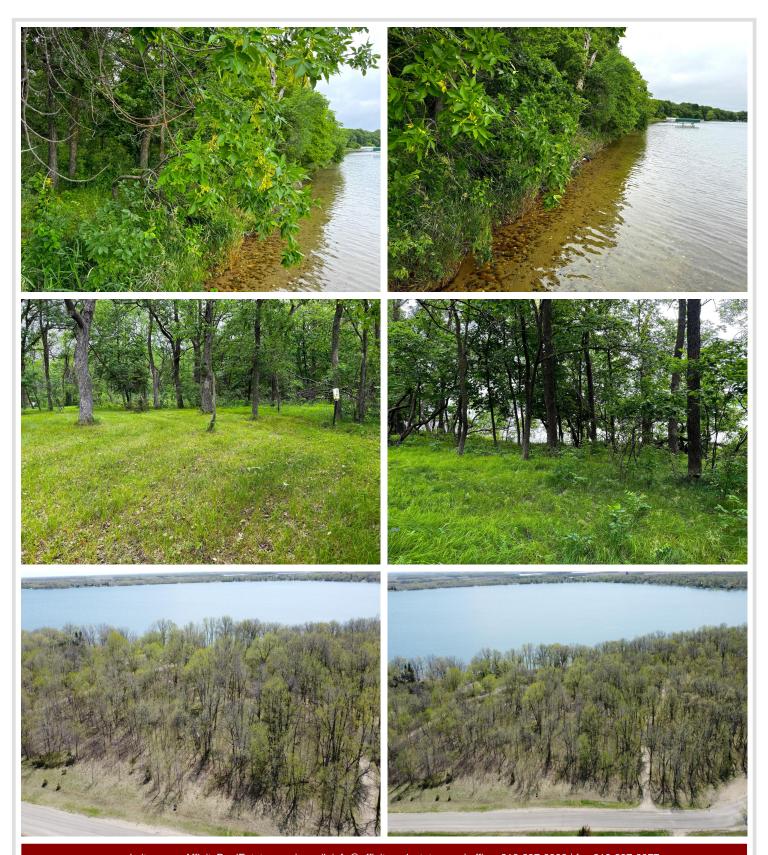

## **Description:**

Nestled on the serene shore of Pickerel Lake, this beautiful wooded 2.67 acre lot offers the perfect canvas for your dream home. Boasting a pristine sand bottom and crystal-clear waters, Pickerel Lake provides an idyllic setting for swimming, fishing, and boating. Enjoy the best of both worlds: a tranquil, nature rich retreat that's just minutes away from city life. Whether you're looking to build a year round residence or a seasonal getaway, this unique property promises an unparalleled lakeside living experience. Don't miss this rare opportunity to own a slice of paradise on one of the areas most desirable lake! Come walk along this 250 foot lake shore sandy frontage and see for yourself why this property is special.