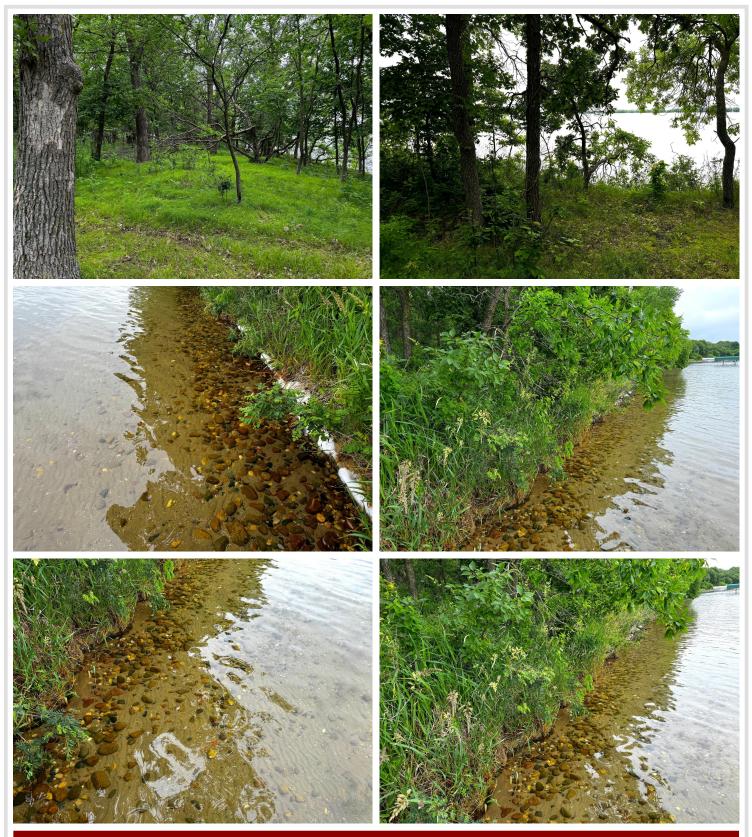

## **Description:**

Nestled on the serene shore of Pickerel Lake, this beautiful wooded 2.67 acre lot offers the perfect canvas for your dream home. Boasting a pristine sand bottom and crystal-clear waters, Pickerel Lake provides an idyllic setting for swimming, fishing, and boating. Enjoy the best of both worlds: a tranquil, nature rich retreat that's just minutes away from city life. Whether you're looking to build a year round residence or a seasonal getaway, this unique property promises an unparalleled lakeside living experience. Don't miss this rare opportunity to own a slice of paradise on one of the areas most desirable lake! Come walk along this 250 foot lake shore sandy frontage and see for yourself why this property is special.