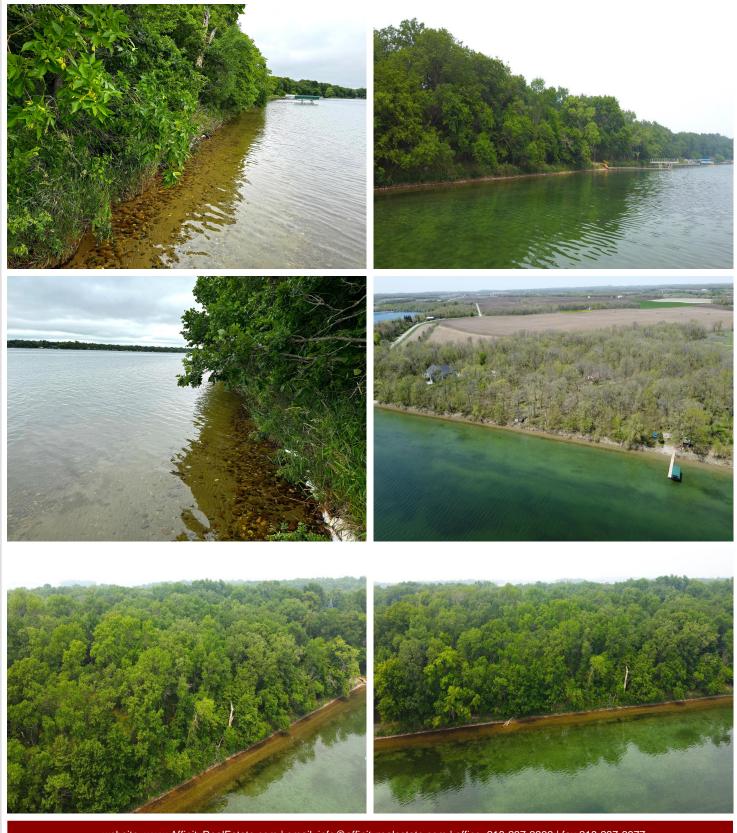

## **Description:**

Nestled on the serene shore of Pickerel Lake, this beautiful wooded 2.67 acre lot offers the perfect canvas for your dream home. Boasting a pristine sand bottom and crystal-clear waters, Pickerel Lake provides an idyllic setting for swimming, fishing, and boating. Enjoy the best of both worlds: a tranquil, nature rich retreat that's just minutes away from city life. Whether you're looking to build a year round residence or a seasonal getaway, this unique property promises an unparalleled lakeside living experience. Don't miss this rare opportunity to own a slice of paradise on one of the areas most desirable lake! Come walk along this 250 foot lake shore sandy frontage and see for yourself why this property is special.

## **Additional Details:**

Lot Acres 2.67

Lot Dimensions 100x100x400x400

School District 542
Taxes \$3,824
Taxes with Assessments \$3,824
Tax Year 2024