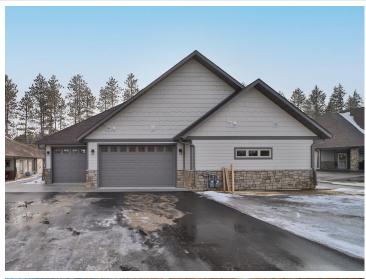

MLS 6556993 Residential

\$449,900

1,983 sq ft 3 bedrooms 2 baths

12275 Blueberry Loop Menahga MN 56464

Status: Pending

### **Description:**

Just completed new constructed three bedroom, two bath golf course home located in the prestigious Blueberry Pines Estates. Home features main floor living at it's finest, including custom cabinetry, quartz counter tops, custom lighting, large pantry, solid doors, vaulted wood ceilings, many custom built ins, tiled shower, in-floor heat, a nice open floor plan, main floor laundry, a large attached three car garage and so much more.