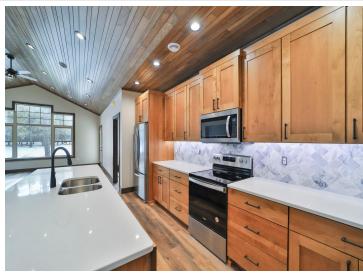

### **Description:**

Just completed new constructed three bedroom, two bath golf course home located in the prestigious Blueberry Pines Estates. Home features main floor living at it's finest, including custom cabinetry, quartz counter tops, custom lighting, large pantry, solid doors, vaulted wood ceilings, many custom built ins, tiled shower, in-floor heat, a nice open floor plan, main floor laundry, a large attached three car garage and so much more.