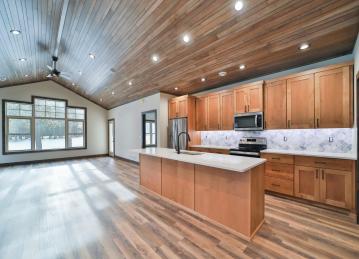

### **Description:**

Just completed new constructed three bedroom, two bath golf course home located in the prestigious Blueberry Pines Estates. Home features main floor living at it's finest, including custom cabinetry, quartz counter tops, custom lighting, large pantry, solid doors, vaulted wood ceilings, many custom built ins, tiled shower, in-floor heat, a nice open floor plan, main floor laundry, a large attached three car garage and so much more.