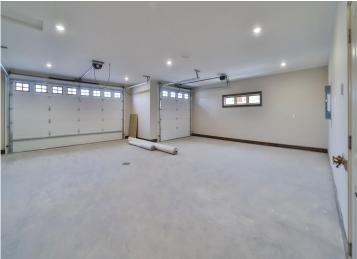

### **Description:**

Just completed new constructed three bedroom, two bath golf course home located in the prestigious Blueberry Pines Estates. Home features main floor living at it's finest, including custom cabinetry, quartz counter tops, custom lighting, large pantry, solid doors, vaulted wood ceilings, many custom built ins, tiled shower, in-floor heat, a nice open floor plan, main floor laundry, a large attached three car garage and so much more.

### **Additional Features:**

Basement: Slab Fuel: Natural Gas Garage: 3 Heat: Forced Air, Other Sewer: Shared Septic, Tank with Drainage Field Water: Shared System, Well Air Conditioning: Central Air