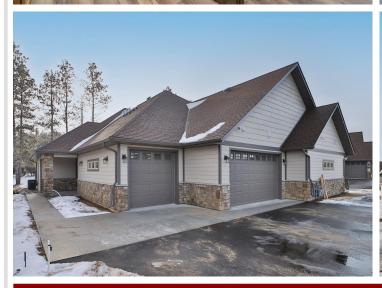

MLS 6556993 Residential

\$449,900

1,983 sq ft 3 bedrooms 2 baths

12275 Blueberry Loop Menahga MN 56464

Status: Pending

### **Description:**

Just completed new constructed three bedroom, two bath golf course home located in the prestigious Blueberry Pines Estates. Home features main floor living at it's finest, including custom cabinetry, quartz counter tops, custom lighting, large pantry, solid doors, vaulted wood ceilings, many custom built ins, tiled shower, in-floor heat, a nice open floor plan, main floor laundry, a large attached three car garage and so much more.