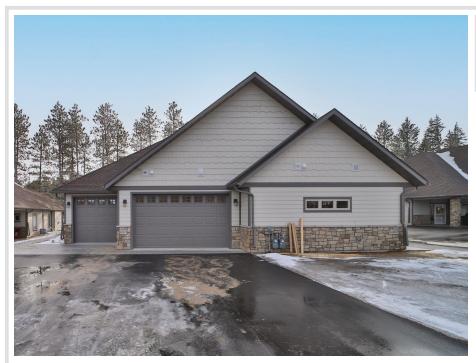

MLS 6556993 Residential

\$449,900

1,983 sq ft 3 bedrooms 2 baths

12275 Blueberry Loop Menahga MN 56464

Status: Pending

### **Description:**

Just completed new constructed three bedroom, two bath golf course home located in the prestigious Blueberry Pines Estates. Home features main floor living at it's finest, including custom cabinetry, quartz counter tops, custom lighting, large pantry, solid doors, vaulted wood ceilings, many custom built ins, tiled shower, in-floor heat, a nice open floor plan, main floor laundry, a large attached three car garage and so much more.