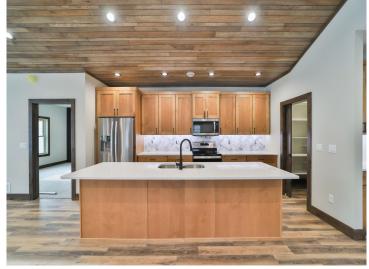

### **Description:**

Just completed new constructed three bedroom, two bath golf course home located in the prestigious Blueberry Pines Estates. Home features main floor living at it's finest, including custom cabinetry, quartz counter tops, custom lighting, large pantry, solid doors, vaulted wood ceilings, many custom built ins, tiled shower, in-floor heat, a nice open floor plan, main floor laundry, a large attached three car garage and so much more.