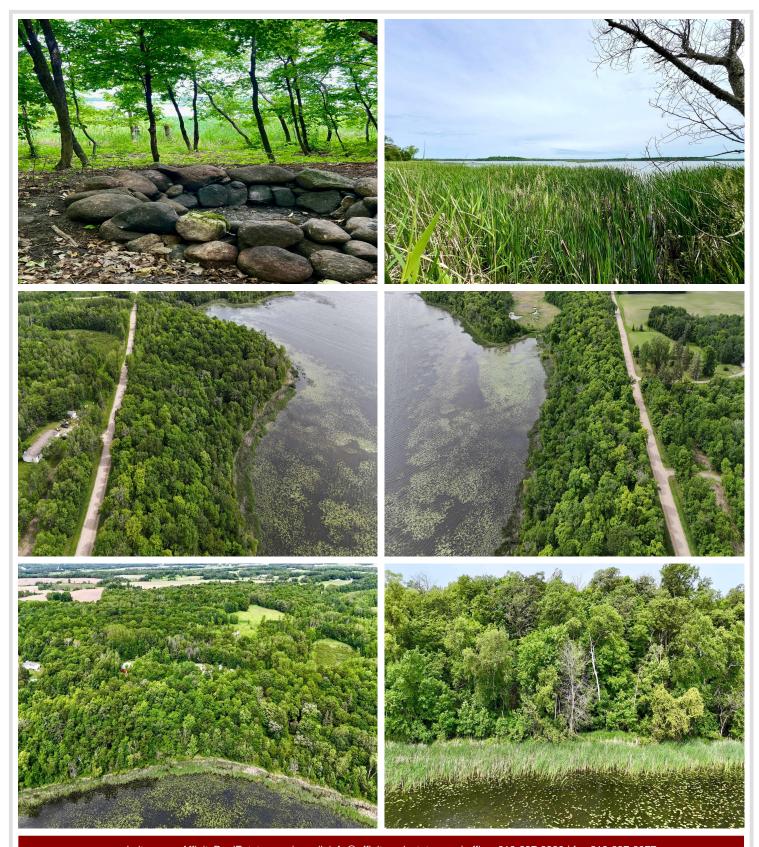

## **Description:**

Discover the perfect slice of nature on Rock Lake, just outside of Detroit Lakes, in the heart of Lake Country. Rock Lake is lightly developed with over 10 miles of shoreline. This 1.5-acre parcel has 248 feet of lake shore & offers endless possibilities with no covenants or HOA. Whether you're dreaming of a camping get away or planning to build your dream home, this property is a rare find. Surrounded by majestic hardwoods, you'll enjoy unparalleled privacy & serene natural environment. The picturesque setting offers a peaceful retreat for relaxing & recreation. Adding to its appeal, this property is within 7 miles of the Tamarac Wildlife Refuge, offering abundant opportunities for wildlife observation & recreation. It's also adjacent to the Rock Lake Aquatic Management Area, ensuring the preservation & tranquility that surrounds. Embrace the beauty of lake country living with this unique opportunity. Don't miss out on owning your piece of paradise where nature & potential meet.