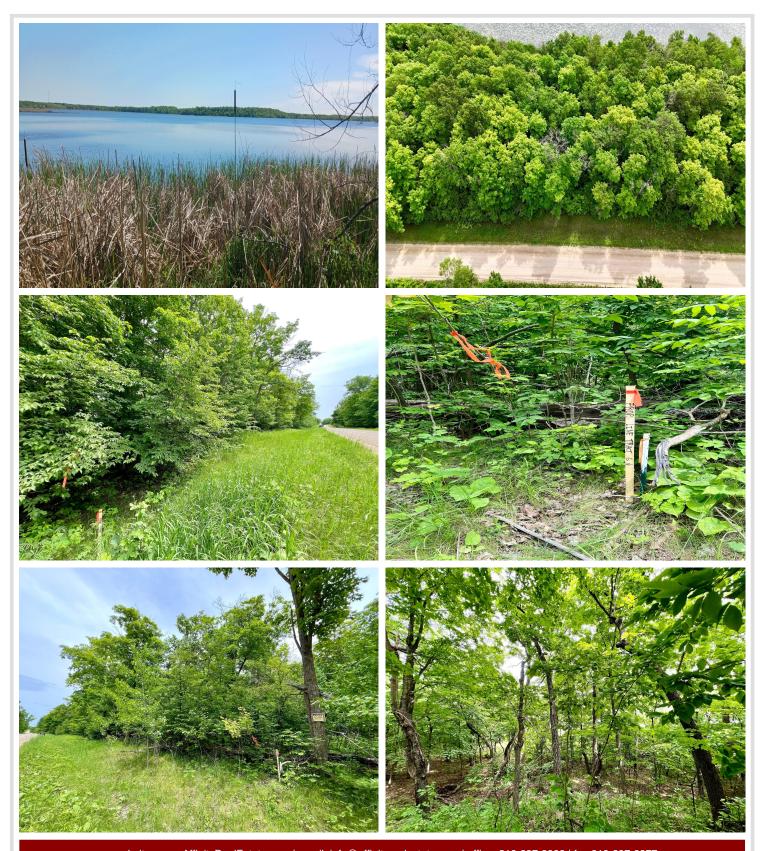

## **Description:**

Discover the perfect slice of nature on Rock Lake, just outside of Detroit Lakes, in the heart of Lake Country. Rock Lake is lightly developed with over 10 miles of shoreline. This 1.5-acre parcel has 248 feet of lake shore & offers endless possibilities with no covenants or HOA. Whether you're dreaming of a camping get away or planning to build your dream home, this property is a rare find. Surrounded by majestic hardwoods, you'll enjoy unparalleled privacy & serene natural environment. The picturesque setting offers a peaceful retreat for relaxing & recreation. Adding to its appeal, this property is within 7 miles of the Tamarac Wildlife Refuge, offering abundant opportunities for wildlife observation & recreation. It's also adjacent to the Rock Lake Aquatic Management Area, ensuring the preservation & tranquility that surrounds. Embrace the beauty of lake country living with this unique opportunity. Don't miss out on owning your piece of paradise where nature & potential meet.