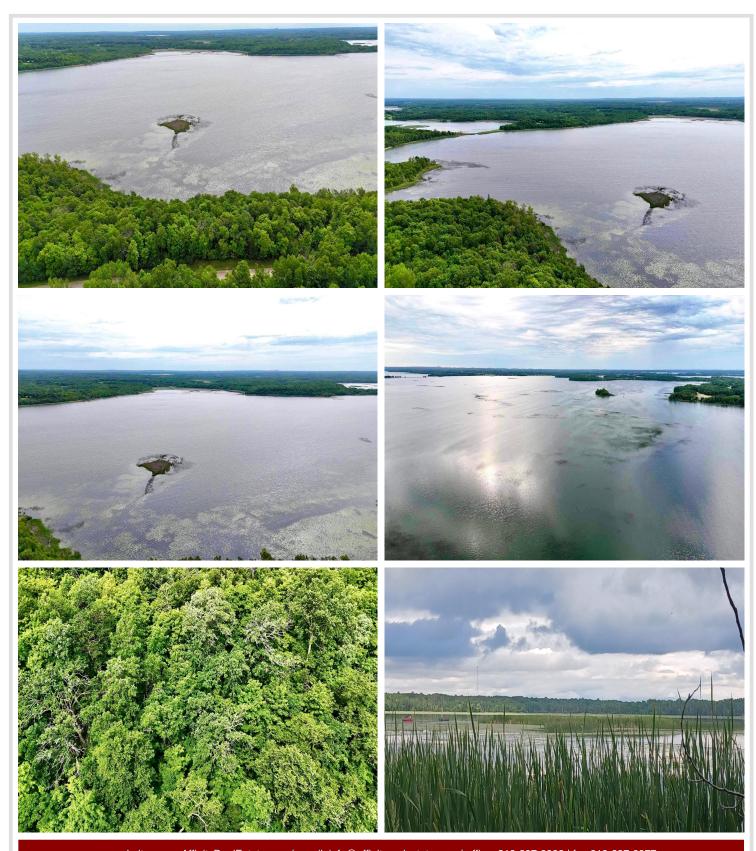

## **Description:**

Discover the perfect slice of nature on Rock Lake, just outside of Detroit Lakes, in the heart of Lake Country. Rock Lake is lightly developed with over 10 miles of shoreline. This 1.5-acre parcel has 248 feet of lake shore & offers endless possibilities with no covenants or HOA. Whether you're dreaming of a camping get away or planning to build your dream home, this property is a rare find. Surrounded by majestic hardwoods, you'll enjoy unparalleled privacy & serene natural environment. The picturesque setting offers a peaceful retreat for relaxing & recreation. Adding to its appeal, this property is within 7 miles of the Tamarac Wildlife Refuge, offering abundant opportunities for wildlife observation & recreation. It's also adjacent to the Rock Lake Aquatic Management Area, ensuring the preservation & tranquility that surrounds. Embrace the beauty of lake country living with this unique opportunity. Don't miss out on owning your piece of paradise where nature & potential meet.