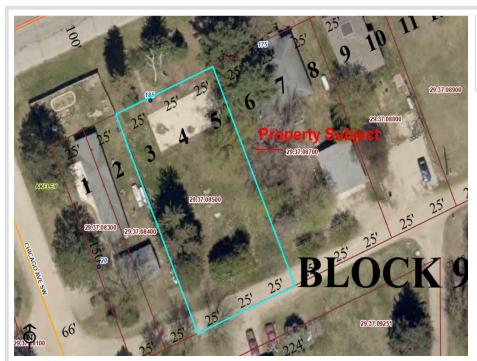

## **Description:**

Build your new home on this spacious quarter acre lot with a ready-to-use cement slab foundation. The lot is located just minutes away from the Heartland Trail, Paul Bunyan State Forest and many Lakes within a few miles of the property. Don't miss this opportunity to create the perfect home in a convenient location!

## **Additional Details:**

Lot Acres 0.26 Lot Dimensions 150x75 School District 113 Taxes \$176 Taxes with Assessments \$176 Tax Year 2024