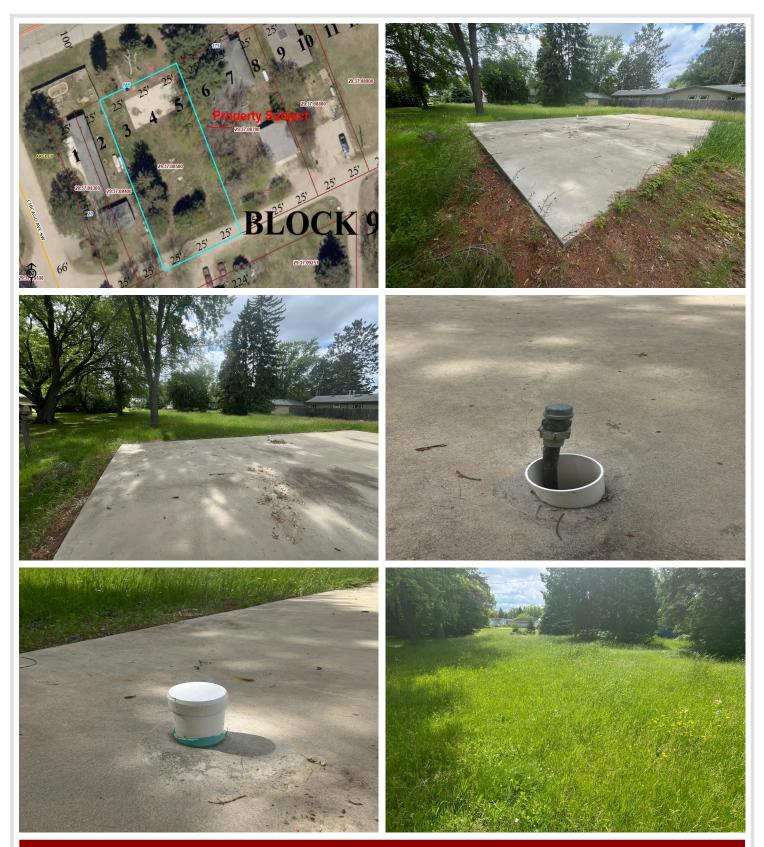

## **Description:**

Build your new home on this spacious quarter acre lot with a ready-to-use cement slab foundation. The lot is located just minutes away from the Heartland Trail, Paul Bunyan State Forest and many Lakes within a few miles of the property. Don't miss this opportunity to create the perfect home in a convenient location!

## **Additional Details:**

Lot Acres 0.26 Lot Dimensions 150x75 School District 113 Taxes \$176 Taxes with Assessments \$176 Tax Year 2024