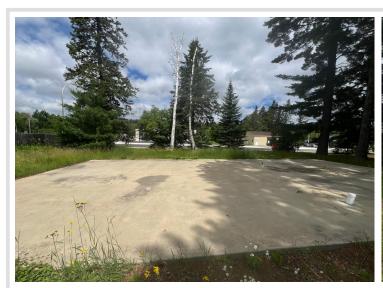

## **Description:**

Build your new home on this spacious quarter acre lot with a ready-to-use cement slab foundation. The lot is located just minutes away from the Heartland Trail, Paul Bunyan State Forest and many Lakes within a few miles of the property. Don't miss this opportunity to create the perfect home in a convenient location!