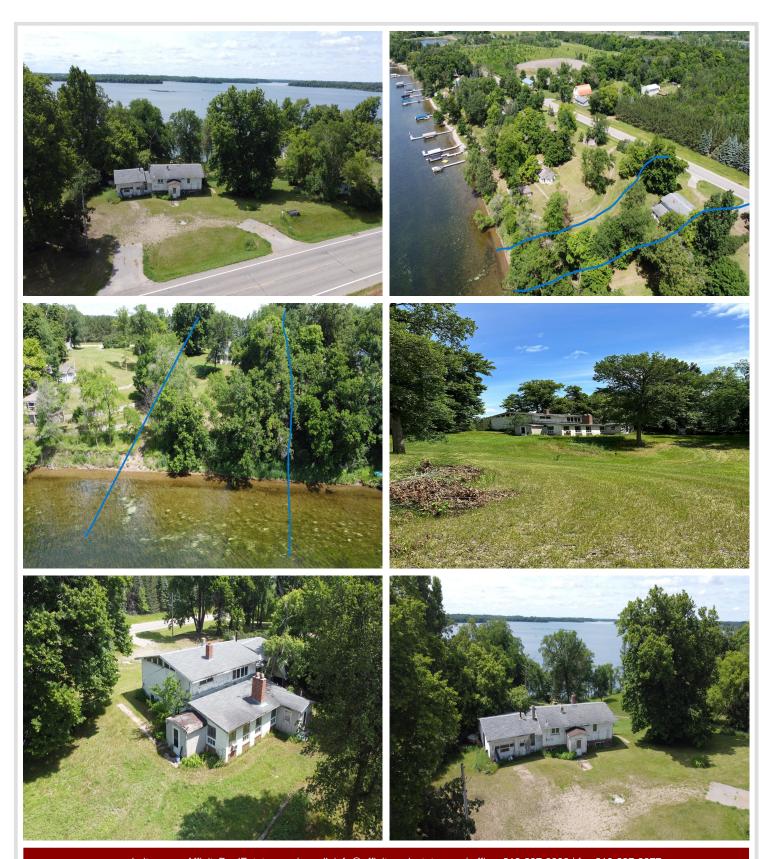

## **Description:**

Welcome to 38186 County Highway 35 in Dent, MN. This property offers 150' of lakeshore on Dead Lake, providing access to swimming, boating, & relaxation. The existing house, while needing some TLC, holds immense potential for restoration & customization. The investment is well worth the opportunity to create a personalized lakeside retreat that reflects your unique style & preferences. Four bedrooms, 2 bathrooms, 2 kitchens, & 2 fireplaces spread across its spacious layout, there is ample room to reimagine & recreate the perfect lakeside sanctuary. Outside, the property offers plenty of room for outdoor entertaining, gardening, or simply soaking in the natural beauty of the surroundings. With its prime location, stunning lake views, & endless potential, this property is a rare find waiting to be discovered. Schedule your private showing today & start envisioning the possibilities of lakeside living. Seller is a licensed real estate agent in the state of MN. Seller will make no repairs.

## **Additional Details:**

Year Built 1969 Lot Acres 0.44

Lot Dimensions 150c270x160x298

1 Garage Stalls School District 549 Taxes \$2,224 Taxes with Assessments \$2.224 Tax Year 2024