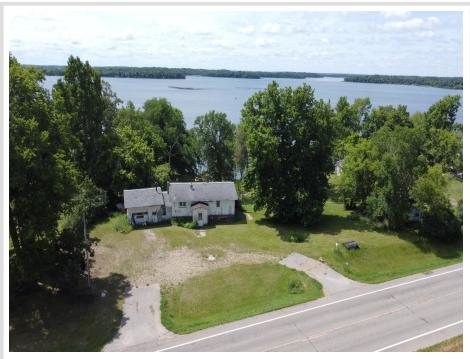

## **Description:**

Welcome to 38186 County Highway 35 in Dent, MN. This property offers 150' of lakeshore on Dead Lake, providing access to swimming, boating, & relaxation. The existing house, while needing some TLC, holds immense potential for restoration & customization. The investment is well worth the opportunity to create a personalized lakeside retreat that reflects your unique style & preferences. Four bedrooms, 2 bathrooms, 2 kitchens, & 2 fireplaces spread across its spacious layout, there is ample room to reimagine & recreate the perfect lakeside sanctuary. Outside, the property offers plenty of room for outdoor entertaining, gardening, or simply soaking in the natural beauty of the surroundings. With its prime location, stunning lake views, & endless potential, this property is a rare find waiting to be discovered. Schedule your private showing today & start envisioning the possibilities of lakeside living. Seller is a licensed real estate agent in the state of MN. Seller will make no repairs.

## **Additional Details:**

Year Built 1969 Lot Acres 0.44

Lot Dimensions 150c270x160x298

1 Garage Stalls School District 549 Taxes \$2,224 Taxes with Assessments \$2.224 Tax Year 2024