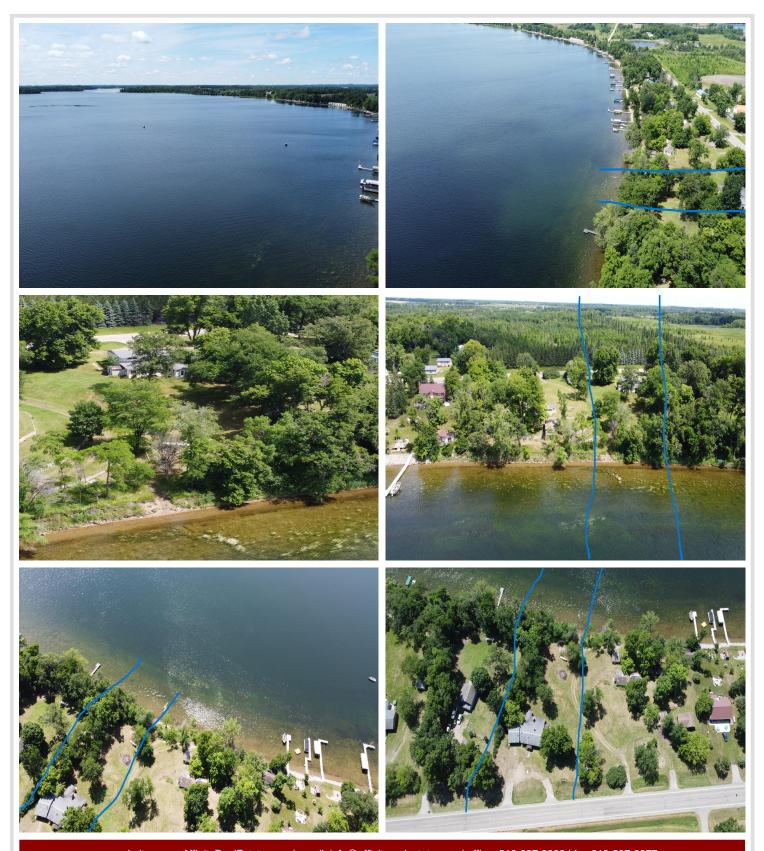

## **Description:**

Welcome to 38186 County Highway 35 in Dent, MN. This property offers 150' of lakeshore on Dead Lake, providing access to swimming, boating, & relaxation. The existing house, while needing some TLC, holds immense potential for restoration & customization. The investment is well worth the opportunity to create a personalized lakeside retreat that reflects your unique style & preferences. Four bedrooms, 2 bathrooms, 2 kitchens, & 2 fireplaces spread across its spacious layout, there is ample room to reimagine & recreate the perfect lakeside sanctuary. Outside, the property offers plenty of room for outdoor entertaining, gardening, or simply soaking in the natural beauty of the surroundings. With its prime location, stunning lake views, & endless potential, this property is a rare find waiting to be discovered. Schedule your private showing today & start envisioning the possibilities of lakeside living. Seller is a licensed real estate agent in the state of MN. Seller will make no repairs.