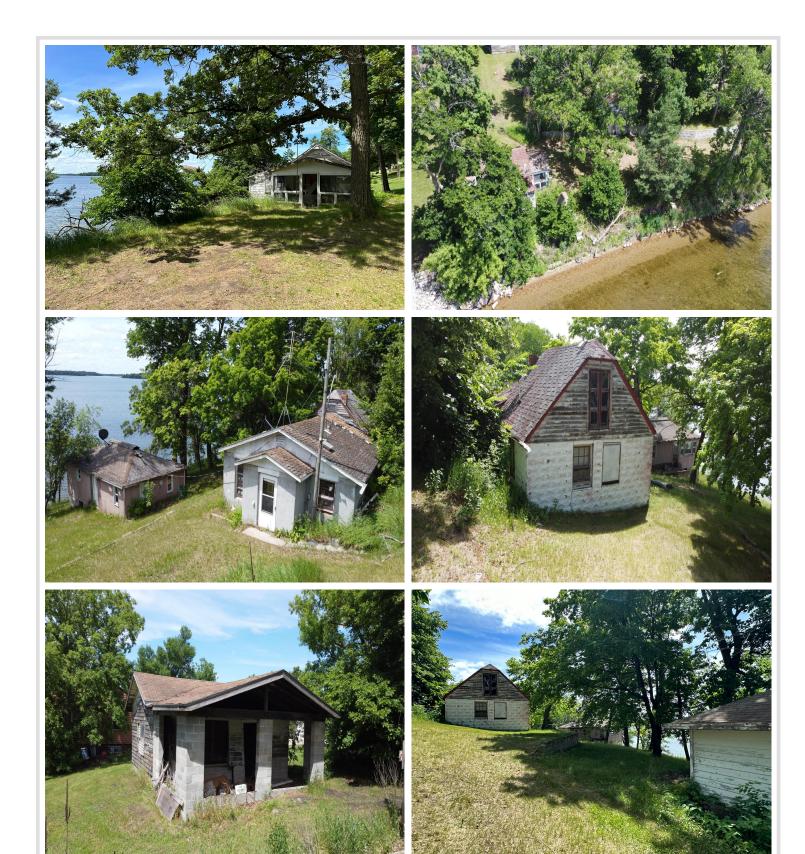

## **Description:**

Welcome to 38166 County Highway 35 in Dent, MN. This property features 275 feet of lakeshore on Dead Lake. The existing six cabins need restoration or redevelopment but offer a chance to create your own lakeside retreat. With picturesque views and endless potential, this property is perfect for those seeking a peaceful lakeside lifestyle. Dead Lake provides opportunities for swimming, boating, and relaxation. Don't miss this chance to build your dream lakeside getaway. Schedule a showing today! Seller is licensed real estate agent in Minnesota. Seller will make no repairs.