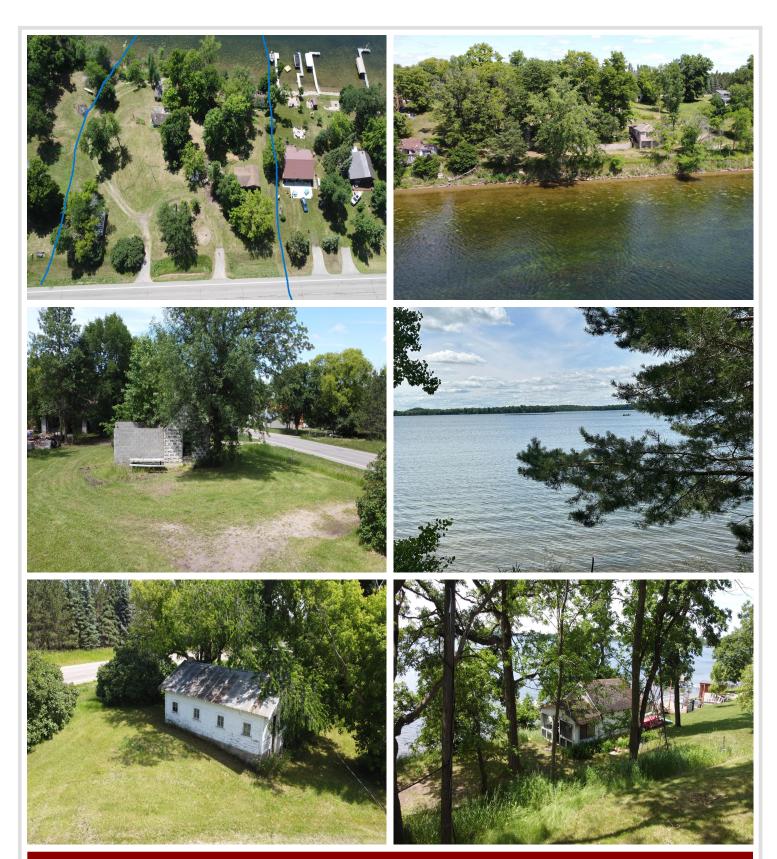

## **Description:**

Welcome to 38166 County Highway 35 in Dent, MN. This property features 275 feet of lakeshore on Dead Lake. The existing six cabins need restoration or redevelopment but offer a chance to create your own lakeside retreat. With picturesque views and endless potential, this property is perfect for those seeking a peaceful lakeside lifestyle. Dead Lake provides opportunities for swimming, boating, and relaxation. Don't miss this chance to build your dream lakeside getaway. Schedule a showing today! Seller is licensed real estate agent in Minnesota. Seller will make no repairs.

#### **Additional Details:**

Year Built 1931 Lot Acres 0.38

Lot Dimensions 225x219x240x265

School District 549
Taxes \$3,134
Taxes with Assessments \$3,134
Tax Year 2024