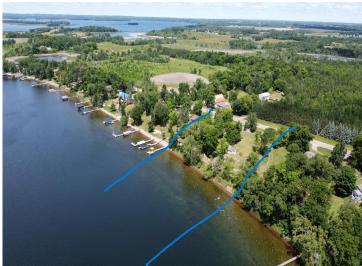

## **Description:**

Welcome to 38166 County Highway 35 in Dent, MN. This property features 275 feet of lakeshore on Dead Lake. The existing six cabins need restoration or redevelopment but offer a chance to create your own lakeside retreat. With picturesque views and endless potential, this property is perfect for those seeking a peaceful lakeside lifestyle. Dead Lake provides opportunities for swimming, boating, and relaxation. Don't miss this chance to build your dream lakeside getaway. Schedule a showing today! Seller is licensed real estate agent in Minnesota. Seller will make no repairs.