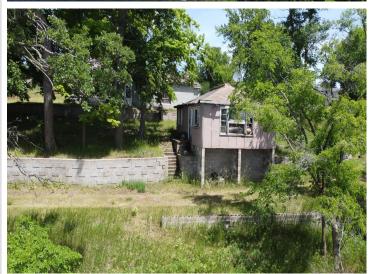

## **Description:**

Welcome to 38166 County Highway 35 in Dent, MN. This property features 275 feet of lakeshore on Dead Lake. The existing six cabins need restoration or redevelopment but offer a chance to create your own lakeside retreat. With picturesque views and endless potential, this property is perfect for those seeking a peaceful lakeside lifestyle. Dead Lake provides opportunities for swimming, boating, and relaxation. Don't miss this chance to build your dream lakeside getaway. Schedule a showing today! Seller is licensed real estate agent in Minnesota. Seller will make no repairs.