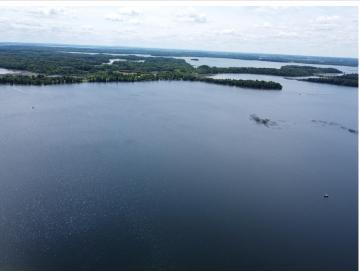

## **Description:**

Welcome to 38166 County Highway 35 in Dent, MN. This property features 275 feet of lakeshore on Dead Lake. The existing six cabins need restoration or redevelopment but offer a chance to create your own lakeside retreat. With picturesque views and endless potential, this property is perfect for those seeking a peaceful lakeside lifestyle. Dead Lake provides opportunities for swimming, boating, and relaxation. Don't miss this chance to build your dream lakeside getaway. Schedule a showing today! Seller is licensed real estate agent in Minnesota. Seller will make no repairs.