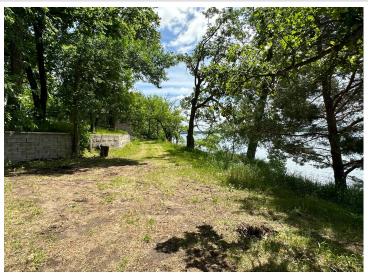

## **Description:**

Welcome to 38166 County Highway 35 in Dent, MN. This property features 275 feet of lakeshore on Dead Lake. The existing six cabins need restoration or redevelopment but offer a chance to create your own lakeside retreat. With picturesque views and endless potential, this property is perfect for those seeking a peaceful lakeside lifestyle. Dead Lake provides opportunities for swimming, boating, and relaxation. Don't miss this chance to build your dream lakeside getaway. Schedule a showing today! Seller is licensed real estate agent in Minnesota. Seller will make no repairs.