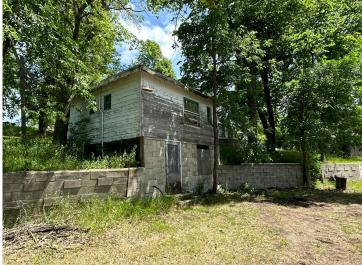

## **Description:**

Welcome to 38166 County Highway 35 in Dent, MN. This property features 275 feet of lakeshore on Dead Lake. The existing six cabins need restoration or redevelopment but offer a chance to create your own lakeside retreat. With picturesque views and endless potential, this property is perfect for those seeking a peaceful lakeside lifestyle. Dead Lake provides opportunities for swimming, boating, and relaxation. Don't miss this chance to build your dream lakeside getaway. Schedule a showing today! Seller is licensed real estate agent in Minnesota. Seller will make no repairs.

#### **Additional Details:**

Year Built 1931 Lot Acres 0.38

Lot Dimensions 225x219x240x265

School District 549
Taxes \$3,134
Taxes with Assessments \$3,134
Tax Year 2024