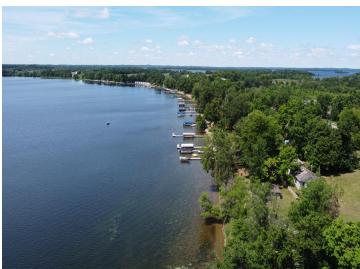

## **Description:**

Welcome to 38166 County Highway 35 in Dent, MN. This property features 275 feet of lakeshore on Dead Lake. The existing six cabins need restoration or redevelopment but offer a chance to create your own lakeside retreat. With picturesque views and endless potential, this property is perfect for those seeking a peaceful lakeside lifestyle. Dead Lake provides opportunities for swimming, boating, and relaxation. Don't miss this chance to build your dream lakeside getaway. Schedule a showing today! Seller is licensed real estate agent in Minnesota. Seller will make no repairs.