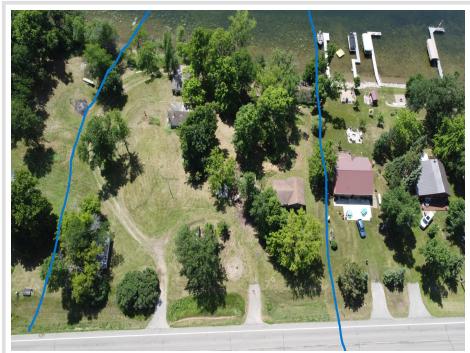

## **Description:**

Welcome to 38166 County Highway 35 in Dent, MN. This property features 275 feet of lakeshore on Dead Lake. The existing six cabins need restoration or redevelopment but offer a chance to create your own lakeside retreat. With picturesque views and endless potential, this property is perfect for those seeking a peaceful lakeside lifestyle. Dead Lake provides opportunities for swimming, boating, and relaxation. Don't miss this chance to build your dream lakeside getaway. Schedule a showing today! Seller is licensed real estate agent in Minnesota. Seller will make no repairs.

#### **Additional Details:**

Year Built 1931 Lot Acres 0.38

Lot Dimensions 225x219x240x265

School District 549
Taxes \$3,134
Taxes with Assessments \$3,134
Tax Year 2024