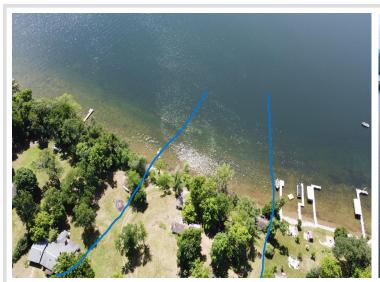

## **Description:**

Welcome to 38166 County Highway 35 in Dent, MN. This property features 275 feet of lakeshore on Dead Lake. The existing six cabins need restoration or redevelopment but offer a chance to create your own lakeside retreat. With picturesque views and endless potential, this property is perfect for those seeking a peaceful lakeside lifestyle. Dead Lake provides opportunities for swimming, boating, and relaxation. Don't miss this chance to build your dream lakeside getaway. Schedule a showing today! Seller is licensed real estate agent in Minnesota. Seller will make no repairs.