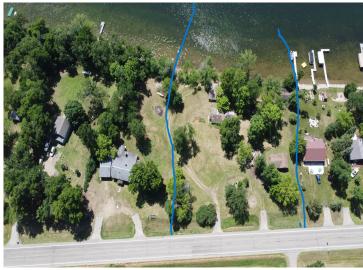

## **Description:**

Welcome to 38166 County Highway 35 in Dent, MN. This property features 275 feet of lakeshore on Dead Lake. The existing six cabins need restoration or redevelopment but offer a chance to create your own lakeside retreat. With picturesque views and endless potential, this property is perfect for those seeking a peaceful lakeside lifestyle. Dead Lake provides opportunities for swimming, boating, and relaxation. Don't miss this chance to build your dream lakeside getaway. Schedule a showing today! Seller is licensed real estate agent in Minnesota. Seller will make no repairs.

#### **Additional Details:**

Year Built 1931 Lot Acres 0.38

Lot Dimensions 225x219x240x265

School District 549
Taxes \$3,134
Taxes with Assessments \$3,134
Tax Year 2024